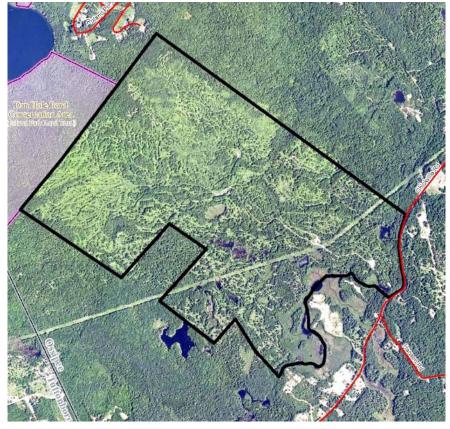

### 140 CHICKVILLE ROAD, OSSIPEE, NEW HAMPSHIRE

Lots of potential in this rare, hard-to-find 844+/- acre parcel of land in central New Hampshire! Country acreage was timbered in 2003 and enjoys 4,000+- feet of frontage on the Beach River. Logging roads and river crossing in place. Abuts the 295+- acre Dan Hole Pond conservation area. Excellent possibility for residential development. Gravel and sand deposits exist, views, timber possibilities, and recreational use.

| PROPERTY DATA        |                                       |
|----------------------|---------------------------------------|
| Lot Size             | 844 +/- Acres                         |
| Road Frontage        | 1,983 Feet                            |
| Water Frontage       | 4,000 +/- Feet                        |
| Water Body Name      | Beech River                           |
| Water Access Details | Exclusively Owned                     |
| Features             | Gravel & Sand Deposits; Views; Timber |

## Тах Мар

NOTICE: The information provided herein is believed to be accurate, but Weeks Commercial, its salespersons and employees do not warrantor guarantee its accuracy in case of error or mistake. Therefore, it is recommended that all information be verified and that the professional advice of an attorney and/or an accountant be sought before executing any contractual agreement.