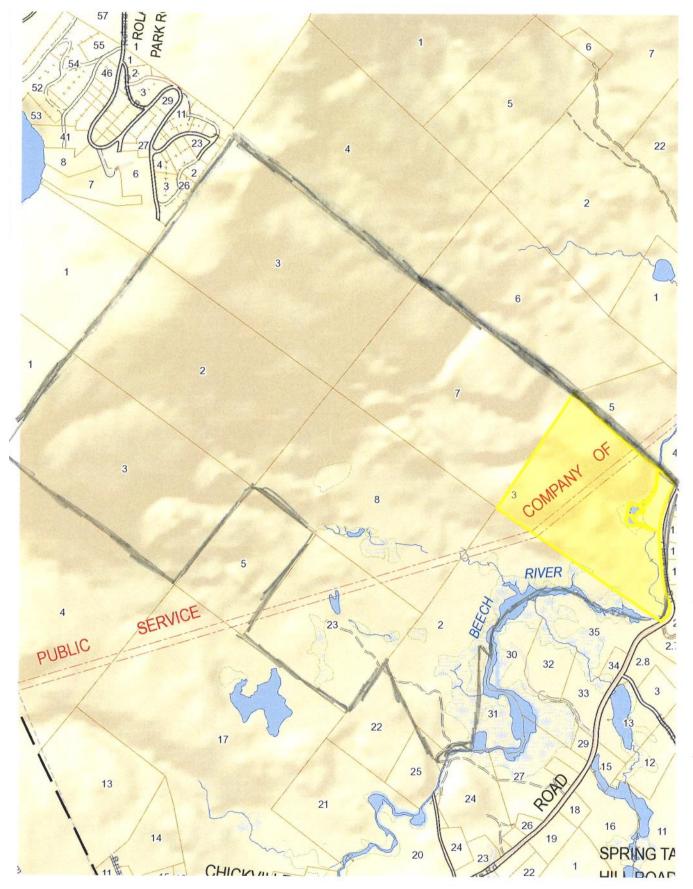

## Тах Мар

NOTICE: The information provided herein is believed to be accurate, but Weeks Commercial, its salespersons and employees do not warrantor guarantee its accuracy in case of error or mistake. Therefore, it is recommended that all information be verified and that the professional advice of an attorney and/or an accountant be sought before executing any contractual agreement.

| <u>TAX DATA</u>       |                   |  |
|-----------------------|-------------------|--|
| Taxes                 | \$1,800.00        |  |
| Tax Year              | 2020              |  |
| Tax Map/Lot No.       | Map 239/Block 003 |  |
| Current Tax Rate/1000 | \$17.05           |  |
| Land Assessment       |                   |  |
| Building Assessment   | n/a               |  |
| Total Assessed Value  |                   |  |