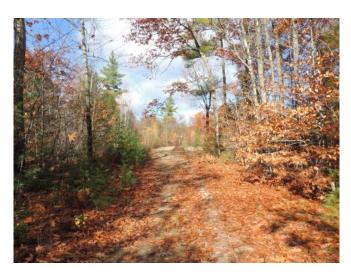

### 140 CHICKVILLE ROAD, OSSIPEE, NEW HAMPSHIRE

Lots of potential in this rare, hard-to-find 844+/- acre parcel of land in central New Hampshire! Country acreage was timbered in 2003 and enjoys 4,000+- feet of frontage on the Beach River. Logging roads and river crossing in place. Abuts the 295+- acre Dan Hole Pond conservation area. Excellent possibility for residential development. Gravel and sand deposits exist, views, timber possibilities, and recreational use.