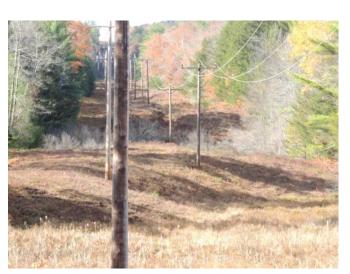

### 140 CHICKVILLE ROAD, OSSIPEE, NEW HAMPSHIRE

Lots of potential in this rare, hard-to-find 844+/- acre parcel of land in central New Hampshire! Country acreage was timbered in 2003 and enjoys 4,000+- feet of frontage on the Beach River. Logging roads and river crossing in place. Abuts the 295+- acre Dan Hole Pond conservation area. Excellent possibility for residential development. Gravel and sand deposits exist, views, timber possibilities, and recreational use.

| PROPERTY DATA        |                                       |
|----------------------|---------------------------------------|
| Lot Size             | 844 +/- Acres                         |
| Road Frontage        | 1,983 Feet                            |
| Water Frontage       | 4,000 +/- Feet                        |
| Water Body Name      | Beech River                           |
| Water Access Details | Exclusively Owned                     |
| Features             | Gravel & Sand Deposits; Views; Timber |