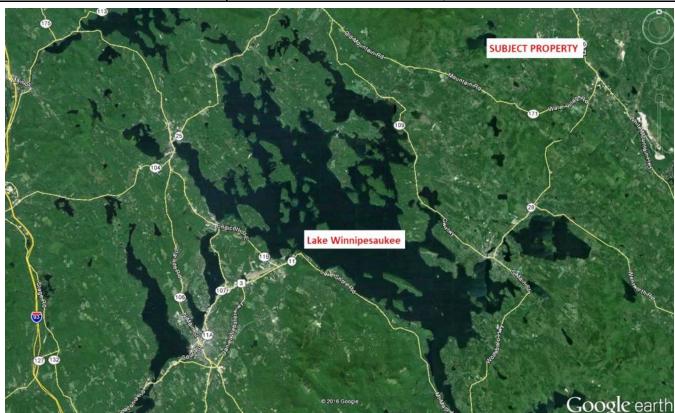

### 140 CHICKVILLE ROAD, OSSIPEE, NEW HAMPSHIRE

Lots of potential in this rare, hard-to-find 844+/- acre parcel of land in central New Hampshire! Country acreage was timbered in 2003 and enjoys 4,000+- feet of frontage on the Beach River. Logging roads and river crossing in place. Abuts the 295+- acre Dan Hole Pond conservation area. Excellent possibility for residential development. Gravel and sand deposits exist, views, timber possibilities, and recreational use.

| PROPERTY DATA        |                                       |
|----------------------|---------------------------------------|
| Lot Size             | 844 +/- Acres                         |
| Road Frontage        | 1,983 Feet                            |
| Water Frontage       | 4,000 +/- Feet                        |
| Water Body Name      | Beech River                           |
| Water Access Details | Exclusively Owned                     |
| Features             | Gravel & Sand Deposits; Views; Timber |