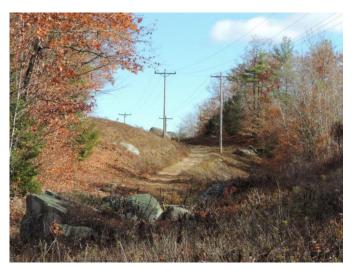

### 140 CHICKVILLE ROAD, OSSIPEE, NEW HAMPSHIRE

Lots of potential in this rare, hard-to-find 844+/- acre parcel of land in central New Hampshire! Country acreage was timbered in 2003 and enjoys 4,000+- feet of frontage on the Beach River. Logging roads and river crossing in place. Abuts the 295+- acre Dan Hole Pond conservation area. Excellent possibility for residential development. Gravel and sand deposits exist, views, timber possibilities, and recreational use.

| PROPERTY DATA        |                                       |
|----------------------|---------------------------------------|
| Lot Size             | 844 +/- Acres                         |
| Road Frontage        | 1,983 Feet                            |
| Water Frontage       | 4,000 +/- Feet                        |
| Water Body Name      | Beech River                           |
| Water Access Details | Exclusively Owned                     |
| Features             | Gravel & Sand Deposits; Views; Timber |