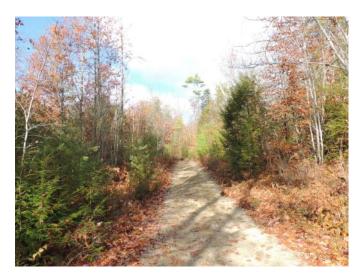

### 140 CHICKVILLE ROAD, OSSIPEE, NEW HAMPSHIRE

Lots of potential in this rare, hard-to-find 844+/- acre parcel of land in central New Hampshire! Country acreage was timbered in 2003 and enjoys 4,000+- feet of frontage on the Beach River. Logging roads and river crossing in place. Abuts the 295+- acre Dan Hole Pond conservation area. Excellent possibility for residential development. Gravel and sand deposits exist, views, timber possibilities, and recreational use.