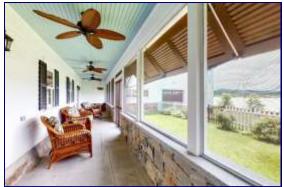

# 234 Eastern District Road Danbury, NH 03230

RE/MAX is proud to offer this prime business & development opportunity which includes 110+- acres in an ideal location minutes from US Route 4 and NH Route 104. This property is just south of the Lakes Region and north of Concord. The property includes a spectacular 14 room farmhouse with 5 bedrooms and four baths plus a fourteen stall barn which is expandable to 20 stalls with an indoor riding arena. This equestrian paradise offers luxury living in the country. The main house is exquisitely updated and is in exceptional condition. So many features include a state-of-the-art country kitchen, 2 dining areas, family room, large master suite, library/reading room, large screened porch, a gym, office, greenhouse/potting room, and a stone patio with built-in grilling area. The massive barn features a horse shower stall, tack room, 1/2 bath, viewing room, office and hayloft. Established gardens surround the house while the grounds include an outdoor riding arena, paddocks, and so much more. This beautiful parcel has 1,900+- feet of paved road frontage on both sides of Eastern District Road. Engineering work is underway to develop 24—30 clustered uilding lots with views of nearby Ragged Mountain Ski Area, Mount Sunapee, and access to local trails.