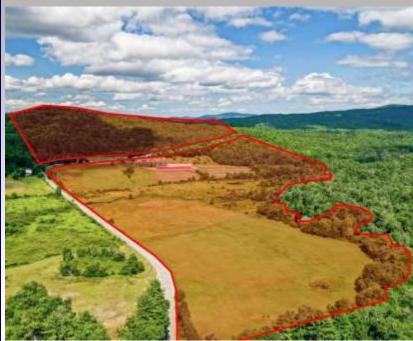

# 234 Eastern District Road Danbury, NH 03230

RE/MAX is proud to offer this prime business & development opportunity which includes 110+- acres in an ideal location minutes from US Route 4 and NH Route 104. This property is just south of the Lakes Region and north of Concord. The property includes a spectacular 14 room farmhouse with 5 bedrooms and four baths plus a fourteen stall barn which is expandable to 20 stalls with an indoor riding arena. This equestrian paradise offers luxury living in the country. The main house is exquisitely updated and is in exceptional condition. So many features include a state-of-the-art country kitchen, 2 dining areas, family room, large master suite, library/reading room, large screened porch, a gym, office, greenhouse/potting room, and a stone patio with built-in grilling area. The massive barn features a horse shower stall, tack room, 1/2 bath, viewing room, office and hayloft. Established gardens surround the house while the grounds include an outdoor riding arena, paddocks, and so much more. This beautiful parcel has 1,900+- feet of paved road frontage on both sides of Eastern District Road. Engineering work is underway to develop 24—30 clustered uilding lots with views of nearby Ragged Mountain Ski Area, Mount Sunapee, and access to local trails.

### Tax Map