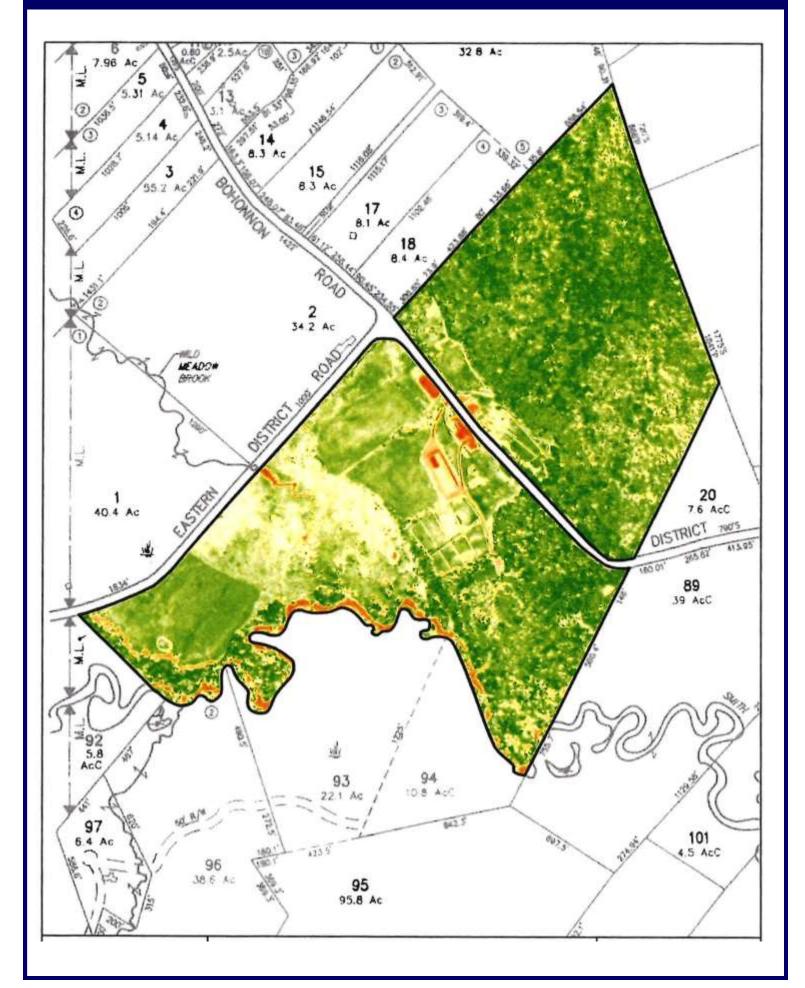

### Tax Map

# 234 Eastern District Road Danbury, New Hampshire

| Zoning                  | Rural District                                                                                                                                                                                                                                                                                                                                                                                                                                                                                                                                                                                                                                                                                                                                                                                                                                                                                                                                                                                                                                                                                                                                                                                                                                                                                                                                                                                                                                                                                                                                                                                                                                                                                                                                                                                                                                                                                                                                                                                                                                                                                                                 |
|-------------------------|--------------------------------------------------------------------------------------------------------------------------------------------------------------------------------------------------------------------------------------------------------------------------------------------------------------------------------------------------------------------------------------------------------------------------------------------------------------------------------------------------------------------------------------------------------------------------------------------------------------------------------------------------------------------------------------------------------------------------------------------------------------------------------------------------------------------------------------------------------------------------------------------------------------------------------------------------------------------------------------------------------------------------------------------------------------------------------------------------------------------------------------------------------------------------------------------------------------------------------------------------------------------------------------------------------------------------------------------------------------------------------------------------------------------------------------------------------------------------------------------------------------------------------------------------------------------------------------------------------------------------------------------------------------------------------------------------------------------------------------------------------------------------------------------------------------------------------------------------------------------------------------------------------------------------------------------------------------------------------------------------------------------------------------------------------------------------------------------------------------------------------|
| Map/Lot                 | Map 410/Lot 90                                                                                                                                                                                                                                                                                                                                                                                                                                                                                                                                                                                                                                                                                                                                                                                                                                                                                                                                                                                                                                                                                                                                                                                                                                                                                                                                                                                                                                                                                                                                                                                                                                                                                                                                                                                                                                                                                                                                                                                                                                                                                                                 |
| Acreage                 | 110+- Acres                                                                                                                                                                                                                                                                                                                                                                                                                                                                                                                                                                                                                                                                                                                                                                                                                                                                                                                                                                                                                                                                                                                                                                                                                                                                                                                                                                                                                                                                                                                                                                                                                                                                                                                                                                                                                                                                                                                                                                                                                                                                                                                    |
| Parking                 | Ample Parking Throughout the property                                                                                                                                                                                                                                                                                                                                                                                                                                                                                                                                                                                                                                                                                                                                                                                                                                                                                                                                                                                                                                                                                                                                                                                                                                                                                                                                                                                                                                                                                                                                                                                                                                                                                                                                                                                                                                                                                                                                                                                                                                                                                          |
| Road Frontage           | 3,800+- Ft. on both sides of Eastern District Road                                                                                                                                                                                                                                                                                                                                                                                                                                                                                                                                                                                                                                                                                                                                                                                                                                                                                                                                                                                                                                                                                                                                                                                                                                                                                                                                                                                                                                                                                                                                                                                                                                                                                                                                                                                                                                                                                                                                                                                                                                                                             |
| Building Square Footage | 4,937+- Sq.Ft. House/72' x 240' Barn with 70' x 160' Indoor Riding                                                                                                                                                                                                                                                                                                                                                                                                                                                                                                                                                                                                                                                                                                                                                                                                                                                                                                                                                                                                                                                                                                                                                                                                                                                                                                                                                                                                                                                                                                                                                                                                                                                                                                                                                                                                                                                                                                                                                                                                                                                             |
|                         | Arena                                                                                                                                                                                                                                                                                                                                                                                                                                                                                                                                                                                                                                                                                                                                                                                                                                                                                                                                                                                                                                                                                                                                                                                                                                                                                                                                                                                                                                                                                                                                                                                                                                                                                                                                                                                                                                                                                                                                                                                                                                                                                                                          |
| Roof:                   | Metal/Asphalt Shingle                                                                                                                                                                                                                                                                                                                                                                                                                                                                                                                                                                                                                                                                                                                                                                                                                                                                                                                                                                                                                                                                                                                                                                                                                                                                                                                                                                                                                                                                                                                                                                                                                                                                                                                                                                                                                                                                                                                                                                                                                                                                                                          |
| Construction            | Wood Frame                                                                                                                                                                                                                                                                                                                                                                                                                                                                                                                                                                                                                                                                                                                                                                                                                                                                                                                                                                                                                                                                                                                                                                                                                                                                                                                                                                                                                                                                                                                                                                                                                                                                                                                                                                                                                                                                                                                                                                                                                                                                                                                     |
| Heat/Air Conditioning   | FHW Oil/Solar/ Electric                                                                                                                                                                                                                                                                                                                                                                                                                                                                                                                                                                                                                                                                                                                                                                                                                                                                                                                                                                                                                                                                                                                                                                                                                                                                                                                                                                                                                                                                                                                                                                                                                                                                                                                                                                                                                                                                                                                                                                                                                                                                                                        |
| Taxes:                  | \$20,478.00                                                                                                                                                                                                                                                                                                                                                                                                                                                                                                                                                                                                                                                                                                                                                                                                                                                                                                                                                                                                                                                                                                                                                                                                                                                                                                                                                                                                                                                                                                                                                                                                                                                                                                                                                                                                                                                                                                                                                                                                                                                                                                                    |
| Water/Sewer             | Drilled Well/Septic, 1,500+ Gallon Tank,Leach Field                                                                                                                                                                                                                                                                                                                                                                                                                                                                                                                                                                                                                                                                                                                                                                                                                                                                                                                                                                                                                                                                                                                                                                                                                                                                                                                                                                                                                                                                                                                                                                                                                                                                                                                                                                                                                                                                                                                                                                                                                                                                            |
| Foundation              | Other                                                                                                                                                                                                                                                                                                                                                                                                                                                                                                                                                                                                                                                                                                                                                                                                                                                                                                                                                                                                                                                                                                                                                                                                                                                                                                                                                                                                                                                                                                                                                                                                                                                                                                                                                                                                                                                                                                                                                                                                                                                                                                                          |
| Exterior                | Wood                                                                                                                                                                                                                                                                                                                                                                                                                                                                                                                                                                                                                                                                                                                                                                                                                                                                                                                                                                                                                                                                                                                                                                                                                                                                                                                                                                                                                                                                                                                                                                                                                                                                                                                                                                                                                                                                                                                                                                                                                                                                                                                           |
| Basement                | Full Walkout, Concrete Floor, Exterior Access                                                                                                                                                                                                                                                                                                                                                                                                                                                                                                                                                                                                                                                                                                                                                                                                                                                                                                                                                                                                                                                                                                                                                                                                                                                                                                                                                                                                                                                                                                                                                                                                                                                                                                                                                                                                                                                                                                                                                                                                                                                                                  |
| Year Built              | 1930                                                                                                                                                                                                                                                                                                                                                                                                                                                                                                                                                                                                                                                                                                                                                                                                                                                                                                                                                                                                                                                                                                                                                                                                                                                                                                                                                                                                                                                                                                                                                                                                                                                                                                                                                                                                                                                                                                                                                                                                                                                                                                                           |
| Electrical              | 200 Amp/Circuit Breakers/Solar Power                                                                                                                                                                                                                                                                                                                                                                                                                                                                                                                                                                                                                                                                                                                                                                                                                                                                                                                                                                                                                                                                                                                                                                                                                                                                                                                                                                                                                                                                                                                                                                                                                                                                                                                                                                                                                                                                                                                                                                                                                                                                                           |
|                         | THE PROPERTY AND A STREET AND A |