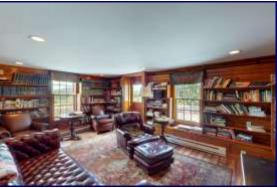

# 234 Eastern District Road Danbury, NH 03230

RE/MAX is proud to offer this prime business & development opportunity which includes 110+- acres in an ideal location minutes from US Route 4 and NH Route 104. This property is just south of the Lakes Region and north of Concord. The property includes a spectacular 14 room farmhouse with 5 bedrooms and four baths plus a fourteen stall barn which is expandable to 20 stalls with an indoor riding arena. This equestrian paradise offers luxury living in the country. The main house is exquisitely updated and is in exceptional condition. So many features include a state-of-the-art country kitchen, 2 dining areas, family room, large master suite, library/reading room, large screened porch, a gym, office, greenhouse/potting room, and a stone patio with built-in grilling area. The massive barn features a horse shower stall, tack room, 1/2 bath, viewing room, office and hayloft. Established gardens surround the house while the grounds include an outdoor riding arena, paddocks, and so much more. This beautiful parcel has 1,900+- feet of paved road frontage on both sides of Eastern District Road. Engineering work is underway to develop 24—30 clustered uilding lots with views of nearby Ragged Mountain Ski Area, Mount Sunapee, and access to local trails.