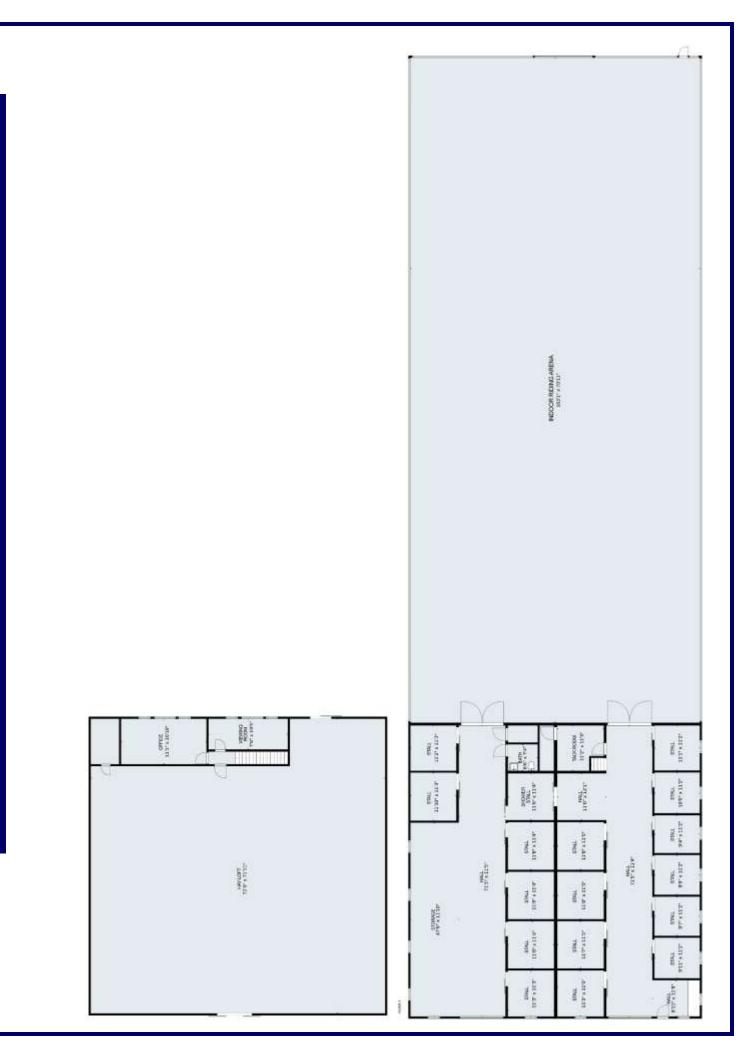

### Indoor Amenities:

4,937 Sq.Ft., 5 Bedroom, 4 Bath Farmhouse 72 x 240 Sq.Ft. Barn with 70 x 160 Sq.Ft. Indoor Riding Arena 14 Stalls (Expandable to 20 Stalls) Horse Shower Stall Tack Room Viewing Room Hayloft

# 234 Eastern District Road Danbury, NH 03230

RE/MAX is proud to offer this prime business & development opportunity which includes 110+- acres in an ideal location minutes from US Route 4 and NH Route 104. This property is just south of the Lakes Region and north of Concord. The property includes a spectacular 14 room farmhouse with 5 bedrooms and four baths plus a fourteen stall barn which is expandable to 20 stalls with an indoor riding arena. This equestrian paradise offers luxury living in the country. The main house is exquisitely updated and is in exceptional condition. So many features include a state-of-the-art country kitchen, 2 dining areas, family room, large master suite, library/reading room, large screened porch, a gym, office, greenhouse/potting room, and a stone patio with built-in grilling area. The massive barn features a horse shower stall, tack room, 1/2 bath, viewing room, office and hayloft. Established gardens surround the house while the grounds include an outdoor riding arena, paddocks, and so much more. This beautiful parcel has 1,900+- feet of paved road frontage on both sides of Eastern District Road. Engineering work is underway to develop 24—30 clustered uilding lots with views of nearby Ragged Mountain Ski Area, Mount Sunapee, and access to local trails.