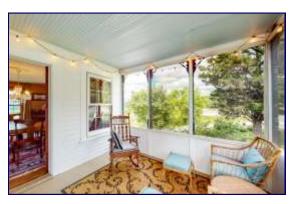

# 234 Eastern District Road Danbury, NH 03230

RE/MAX is proud to offer this prime business & development opportunity which includes 110+- acres in an ideal location minutes from US Route 4 and NH Route 104. This property is just south of the Lakes Region and north of Concord. The property includes a spectacular 14 room farmhouse with 5 bedrooms and four baths plus a fourteen stall barn which is expandable to 20 stalls with an indoor riding arena. This equestrian paradise offers luxury living in the country. The main house is exquisitely updated and is in exceptional condition. So many features include a state-of-the-art country kitchen, 2 dining areas, family room, large master suite, library/reading room, large screened porch, a gym, office, greenhouse/potting room, and a stone patio with built-in grilling area. The massive barn features a horse shower stall, tack room, 1/2 bath, viewing room, office and hayloft. Established gardens surround the house while the grounds include an outdoor riding arena, paddocks, and so much more. This beautiful parcel has 1,900+- feet of paved road frontage on both sides of Eastern District Road. Engineering work is underway to develop 24—30 clustered uilding lots with views of nearby Ragged Mountain Ski Area, Mount Sunapee, and access to local trails.