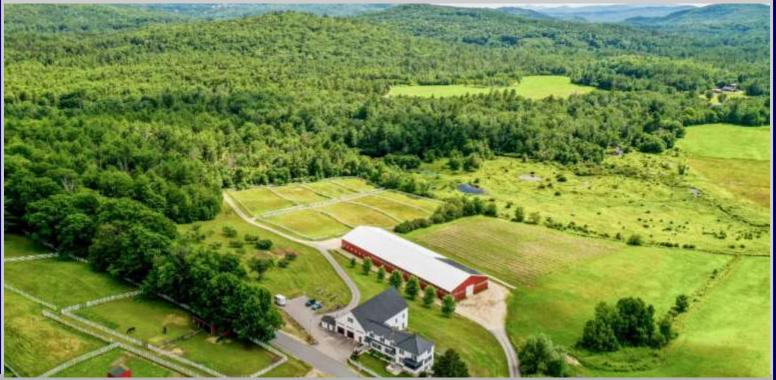

# 234 Eastern District Road Danbury, NH 03230

RE/MAX is proud to offer this prime business & development opportunity which includes 110+- acres in an ideal location minutes from US Route 4 and NH Route 104. This property is just south of the Lakes Region and north of Concord. The property includes a spectacular 14 room farmhouse with 5 bedrooms and four baths plus a fourteen stall barn which is expandable to 20 stalls with an indoor riding arena. This equestrian paradise offers luxury living in the country. The main house is exquisitely updated and is in exceptional condition. So many features include a state-of-the-art country kitchen, 2 dining areas, family room, large master suite, library/reading room, large screened porch, a gym, office, greenhouse/potting room, and a stone patio with built-in grilling area. The massive barn features a horse shower stall, tack room, 1/2 bath, viewing room, office and hayloft. Established gardens surround the house while the grounds include an outdoor riding arena, paddocks, and so much more. This beautiful parcel has 1,900+- feet of paved road frontage on both sides of Eastern District Road. Engineering work is underway to develop 24—30 clustered uilding lots with views of nearby Ragged Mountain Ski Area, Mount Sunapee, and access to local trails.