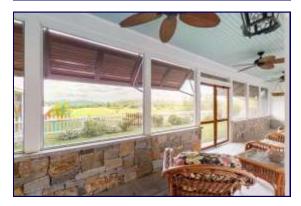

# 234 Eastern District Road Danbury, NH 03230

RE/MAX is proud to offer this prime business & development opportunity which includes 110+- acres in an ideal location minutes from US Route 4 and NH Route 104. This property is just south of the Lakes Region and north of Concord. The property includes a spectacular 14 room farmhouse with 5 bedrooms and four baths plus a fourteen stall barn which is expandable to 20 stalls with an indoor riding arena. This equestrian paradise offers luxury living in the country. The main house is exquisitely updated and is in exceptional condition. So many features include a state-of-the-art country kitchen, 2 dining areas, family room, large master suite, library/reading room, large screened porch, a gym, office, greenhouse/potting room, and a stone patio with built-in grilling area. The massive barn features a horse shower stall, tack room, 1/2 bath, viewing room, office and hayloft. Established gardens surround the house while the grounds include an outdoor riding arena, paddocks, and so much more. This beautiful parcel has 1,900+- feet of paved road frontage on both sides of Eastern District Road. Engineering work is underway to develop 24—30 clustered uilding lots with views of nearby Ragged Mountain Ski Area, Mount Sunapee, and access to local trails.