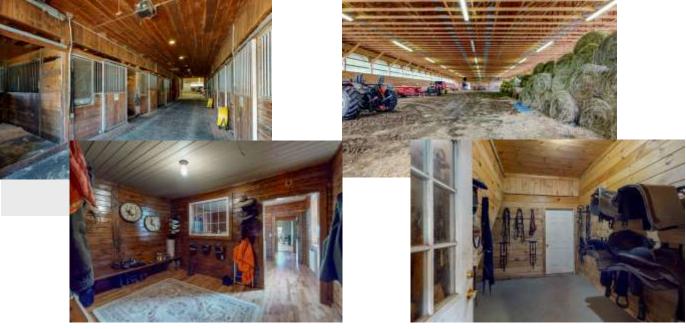

### Indoor Amenities:

4,937 Sq.Ft., 5 Bedroom, 4 Bath Farmhouse 72 x 240 Sq.Ft. Barn with 70 x 160 Sq.Ft. Indoor Riding Arena 14 Stalls (Expandable to 20 Stalls) Horse Shower Stall Tack Room Viewing Room Hayloft

# 234 Eastern District Road Danbury, NH 03230

RE/MAX is proud to offer this prime business & development opportunity which includes 110+- acres in an ideal location minutes from US Route 4 and NH Route 104. This property is just south of the Lakes Region and north of Concord. The property includes a spectacular 14 room farmhouse with 5 bedrooms and four baths plus a fourteen stall barn which is expandable to 20 stalls with an indoor riding arena. This equestrian paradise offers luxury living in the country. The main house is exquisitely updated and is in exceptional condition. So many features include a state-of-the-art country kitchen, 2 dining areas, family room, large master suite, library/reading room, large screened porch, a gym, office, greenhouse/potting room, and a stone patio with built-in grilling area. The massive barn features a horse shower stall, tack room, 1/2 bath, viewing room, office and hayloft. Established gardens surround the house while the grounds include an outdoor riding arena, paddocks, and so much more. This beautiful parcel has 1,900+- feet of paved road frontage on both sides of Eastern District Road. Engineering work is underway to develop 24—30 clustered uilding lots with views of nearby Ragged Mountain Ski Area, Mount Sunapee, and access to local trails.