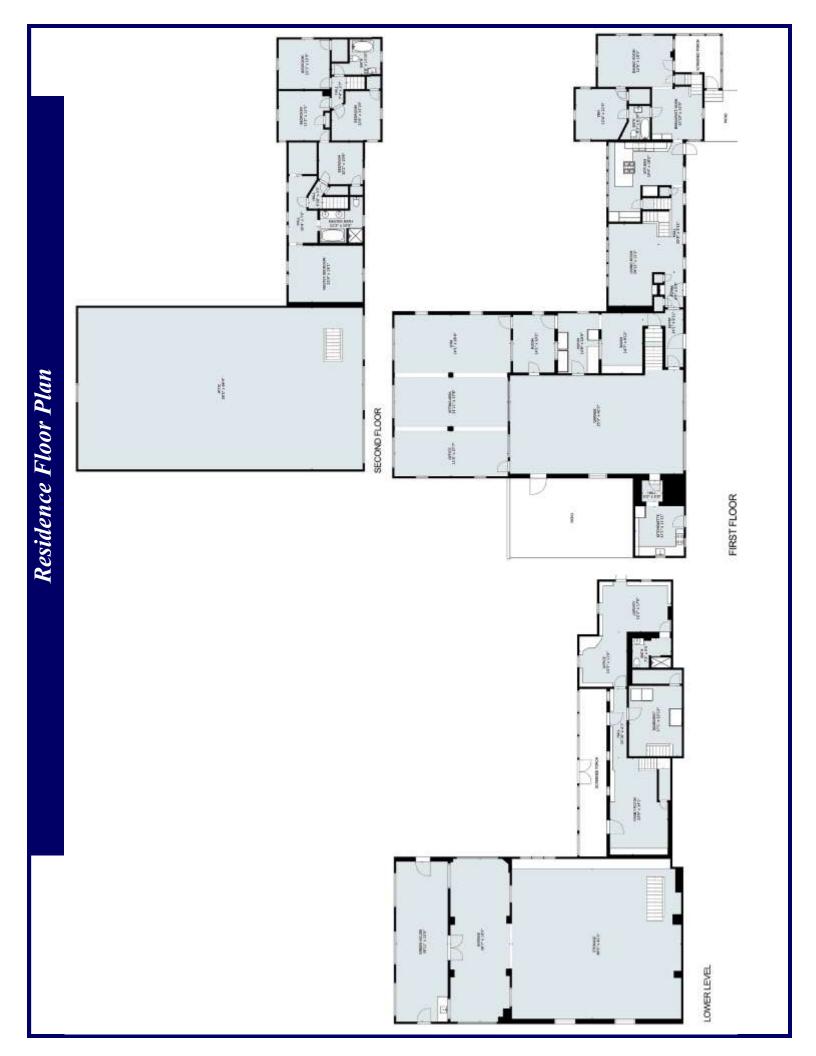

### Indoor Amenities:

4,937 Sq.Ft., 5 Bedroom, 4 Bath Farmhouse 72 x 240 Sq.Ft. Barn with 70 x 160 Sq.Ft. Indoor Riding Arena 14 Stalls (Expandable to 20 Stalls) Horse Shower Stall Tack Room Viewing Room Hayloft

# 234 Eastern District Road Danbury, NH 03230

RE/MAX is proud to offer this prime business & development opportunity which includes 110+- acres in an ideal location minutes from US Route 4 and NH Route 104. This property is just south of the Lakes Region and north of Concord. The property includes a spectacular 14 room farmhouse with 5 bedrooms and four baths plus a fourteen stall barn which is expandable to 20 stalls with an indoor riding arena. This equestrian paradise offers luxury living in the country. The main house is exquisitely updated and is in exceptional condition. So many features include a state-of-the-art country kitchen, 2 dining areas, family room, large master suite, library/reading room, large screened porch, a gym, office, greenhouse/potting room, and a stone patio with built-in grilling area. The massive barn features a horse shower stall, tack room, 1/2 bath, viewing room, office and hayloft. Established gardens surround the house while the grounds include an outdoor riding arena, paddocks, and so much more. This beautiful parcel has 1,900+- feet of paved road frontage on both sides of Eastern District Road. Engineering work is underway to develop 24—30 clustered uilding lots with views of nearby Ragged Mountain Ski Area, Mount Sunapee, and access to local trails.