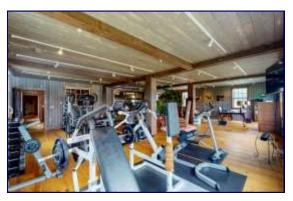

# 234 Eastern District Road Danbury, NH 03230

RE/MAX is proud to offer this prime business & development opportunity which includes 110+- acres in an ideal location minutes from US Route 4 and NH Route 104. This property is just south of the Lakes Region and north of Concord. The property includes a spectacular 14 room farmhouse with 5 bedrooms and four baths plus a fourteen stall barn which is expandable to 20 stalls with an indoor riding arena. This equestrian paradise offers luxury living in the country. The main house is exquisitely updated and is in exceptional condition. So many features include a state-of-the-art country kitchen, 2 dining areas, family room, large master suite, library/reading room, large screened porch, a gym, office, greenhouse/potting room, and a stone patio with built-in grilling area. The massive barn features a horse shower stall, tack room, 1/2 bath, viewing room, office and hayloft. Established gardens surround the house while the grounds include an outdoor riding arena, paddocks, and so much more. This beautiful parcel has 1,900+- feet of paved road frontage on both sides of Eastern District Road. Engineering work is underway to develop 24—30 clustered uilding lots with views of nearby Ragged Mountain Ski Area, Mount Sunapee, and access to local trails.