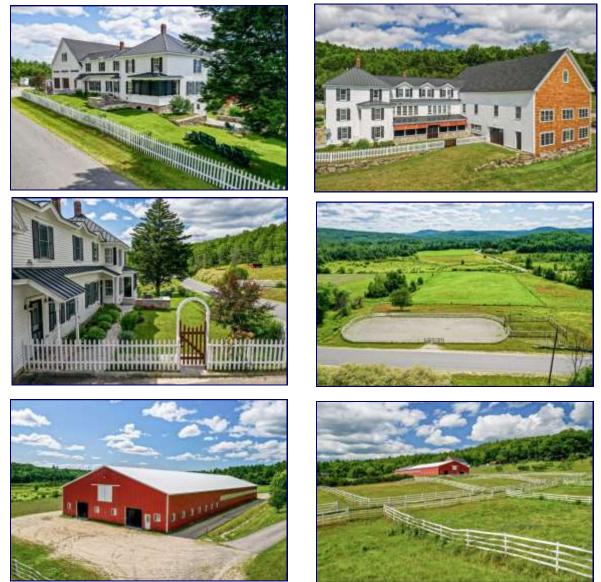

### Indoor Amenities:

4,937 Sq.Ft., 5 Bedroom, 4 Bath Farmhouse 72 x 240 Sq.Ft. Barn with 70 x 160 Sq.Ft. Indoor Riding Arena 14 Stalls (Expandable to 20 Stalls) Horse Shower Stall Tack Room Viewing Room Hayloft

#### **Outdoor Amenities:**

110+- Acres 3,800+- Ft. of Road Frontage Outdoor Riding Arena Paddocks Run-in Stalls

Ron Talon, Associate ~ (603) 677-2182 ~ Ron@buynhhomes.net RE/MAX Bayside 208 Daniel Webster Highway Meredith, NH 03253 ~ (603) 279-0079 604 Main Street Laconia , NH 03246 ~ (603) 527-8200 www.baysidenh.net / www.remaxcommercial.com

# 234 Eastern District Road Danbury, NH 03230

RE/MAX is proud to offer this prime business & development opportunity which includes 110+- acres in an ideal location minutes from US Route 4 and NH Route 104. This property is just south of the Lakes Region and north of Concord. The property includes a spectacular 14 room farmhouse with 5 bedrooms and four baths plus a fourteen stall barn which is expandable to 20 stalls with an indoor riding arena. This equestrian paradise offers luxury living in the country. The main house is exquisitely updated and is in exceptional condition. So many features include a state-of-the-art country kitchen, 2 dining areas, family room, large master suite, library/reading room, large screened porch, a gym, office, greenhouse/potting room, and a stone patio with built-in grilling area. The massive barn features a horse shower stall, tack room, 1/2 bath, viewing room, office and hayloft. Established gardens surround the house while the grounds include an outdoor riding arena, paddocks, and so much more. This beautiful parcel has 1,900+- feet of paved road frontage on both sides of Eastern District Road. Engineering work is underway to develop 24—30 clustered uilding lots with views of nearby Ragged Mountain Ski Area, Mount Sunapee, and access to local trails.