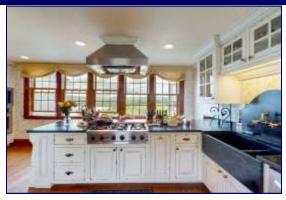

# 234 Eastern District Road Danbury, NH 03230

RE/MAX is proud to offer this prime business & development opportunity which includes 110+- acres in an ideal location minutes from US Route 4 and NH Route 104. This property is just south of the Lakes Region and north of Concord. The property includes a spectacular 14 room farmhouse with 5 bedrooms and four baths plus a fourteen stall barn which is expandable to 20 stalls with an indoor riding arena. This equestrian paradise offers luxury living in the country. The main house is exquisitely updated and is in exceptional condition. So many features include a state-of-the-art country kitchen, 2 dining areas, family room, large master suite, library/reading room, large screened porch, a gym, office, greenhouse/potting room, and a stone patio with built-in grilling area. The massive barn features a horse shower stall, tack room, 1/2 bath, viewing room, office and hayloft. Established gardens surround the house while the grounds include an outdoor riding arena, paddocks, and so much more. This beautiful parcel has 1,900+- feet of paved road frontage on both sides of Eastern District Road. Engineering work is underway to develop 24—30 clustered uilding lots with views of nearby Ragged Mountain Ski Area, Mount Sunapee, and access to local trails.