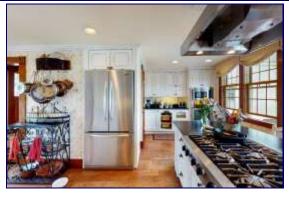

# 234 Eastern District Road Danbury, NH 03230

RE/MAX is proud to offer this prime business & development opportunity which includes 110+- acres in an ideal location minutes from US Route 4 and NH Route 104. This property is just south of the Lakes Region and north of Concord. The property includes a spectacular 14 room farmhouse with 5 bedrooms and four baths plus a fourteen stall barn which is expandable to 20 stalls with an indoor riding arena. This equestrian paradise offers luxury living in the country. The main house is exquisitely updated and is in exceptional condition. So many features include a state-of-the-art country kitchen, 2 dining areas, family room, large master suite, library/reading room, large screened porch, a gym, office, greenhouse/potting room, and a stone patio with built-in grilling area. The massive barn features a horse shower stall, tack room, 1/2 bath, viewing room, office and hayloft. Established gardens surround the house while the grounds include an outdoor riding arena, paddocks, and so much more. This beautiful parcel has 1,900+- feet of paved road frontage on both sides of Eastern District Road. Engineering work is underway to develop 24—30 clustered uilding lots with views of nearby Ragged Mountain Ski Area, Mount Sunapee, and access to local trails.