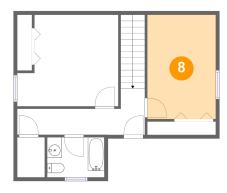

#### Floor 2 - Bedroom

Dimensions: 9'4" x 14'2"

Area: 132 sq. ft

Counted as living area: Yes

Heated: Yes Finished: Yes Enclosed: Yes Contiguous: Yes Permitted: Yes Wet space: No Addition: No Conversion: No