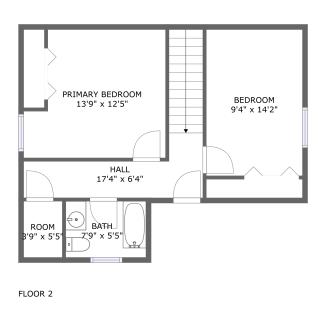

#### **Room dimensions**

Floor 2 Total sqft: 559 Living area: 559

| #  |                 | Dimensions    | sqft       | Counted as living area |
|----|-----------------|---------------|------------|------------------------|
| 8  | Bedroom         | 9'4" x 14'2"  | 132 sq. ft | Yes                    |
| 9  | Hall            | 17'4" x 6'4"  | 103 sq. ft | Yes                    |
| 10 | Room            | 3'9" x 5'5"   | 20 sq. ft  | Yes                    |
| 11 | Primary Bedroom | 13'9" x 12'5" | 152 sq. ft | Yes                    |
| 12 | Bath            | 7'9" x 5'5"   | 42 sq. ft  | Yes                    |

#### Floor 2 - Bedroom

Dimensions: 9'4" x 14'2"

Area: 132 sq. ft

Counted as living area: Yes

Heated: Yes Finished: Yes Enclosed: Yes Contiguous: Yes Permitted: Yes Wet space: No Addition: No Conversion: No

9 Floor 2 - Hall

Dimensions: 17'4" x 6'4"

**Area:** 103 sq. ft

Counted as living area: Yes

Heated: Yes Finished: Yes Enclosed: Yes Contiguous: Yes Permitted: Yes Wet space: No Addition: No Conversion: No

### Floor 2 - Room

Dimensions: 3'9" x 5'5"

Area: 20 sq. ft

Counted as living area: Yes

Heated: Yes Finished: Yes Enclosed: Yes Contiguous: Yes Permitted: Yes Wet space: No Addition: No Conversion: No

## Floor 2 - Primary Bedroom

Dimensions: 13'9" x 12'5"

**Area:** 152 sq. ft

Counted as living area: Yes

Heated: Yes Finished: Yes Enclosed: Yes Contiguous: Yes Permitted: Yes Wet space: No Addition: No Conversion: No

#### Floor 2 - Bath

**Dimensions**: 7'9" x 5'5"

Area: 42 sq. ft

Counted as living area: Yes

Heated: Yes Finished: Yes Enclosed: Yes Contiguous: Yes Permitted: Yes Wet space: Yes Addition: No Conversion: No