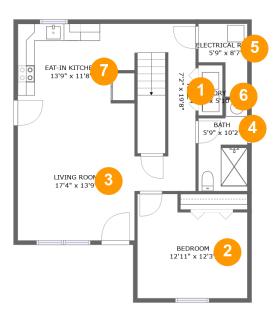

#### **Room dimensions**

Floor 1 Total sqft: 836 Living area: 792

| # |                 | Dimensions     | sqft       | Counted as living area |
|---|-----------------|----------------|------------|------------------------|
| 1 | Hall            | 7'2" x 19'8"   | 117 sq. ft | Yes                    |
| 2 | Bedroom         | 12'11" x 12'3" | 141 sq. ft | Yes                    |
| 3 | Living Room     | 17'4" x 13'9"  | 204 sq. ft | Yes                    |
| 4 | Bath            | 5'9" x 10'2"   | 54 sq. ft  | Yes                    |
| 5 | Electrical Room | 5'9" x 8'7"    | 37 sq. ft  | No                     |
| 6 | Laundry         | 2'10" x 5'10"  | 17 sq. ft  | Yes                    |
| 7 | Eat-in Kitchen  | 13'9" x 11'8"  | 159 sq. ft | Yes                    |

#### 2 Floor 1 - Bedroom

Dimensions: 12'11" x 12'3"

Area: 141 sq. ft

Counted as living area: Yes

Heated: Yes Finished: Yes Enclosed: Yes Contiguous: Yes Permitted: Yes Wet space: No Addition: No Conversion: No

## Floor 1 - Living Room

Dimensions: 17'4" x 13'9"

**Area:** 204 sq. ft

Counted as living area: Yes

Heated: Yes Finished: Yes Enclosed: Yes Contiguous: Yes Permitted: Yes Wet space: No Addition: No Conversion: No

### 4 Floor 1 - Bath

Dimensions: 5'9" x 10'2"

Area: 54 sq. ft

Counted as living area: Yes

Heated: Yes Finished: Yes Enclosed: Yes Contiguous: Yes Permitted: Yes Wet space: Yes Addition: No Conversion: No

## 5 Floor 1 - Electrical Room

**Dimensions**: 5'9" x 8'7"

Area: 37 sq. ft

Counted as living area: No

Heated: No Finished: No Enclosed: Yes Contiguous: Yes Permitted: Yes Wet space: No Addition: No Conversion: No

## 6 Floor 1 - Laundry

**Dimensions:** 2'10" x 5'10"

Area: 17 sq. ft

Counted as living area: Yes

Heated: Yes Finished: Yes Enclosed: Yes Contiguous: Yes Permitted: Yes Wet space: No Addition: No Conversion: No

#### Floor 1 - Eat-in Kitchen

**Dimensions**: 13'9" x 11'8"

Area: 159 sq. ft

Counted as living area: Yes

Heated: Yes Finished: Yes Enclosed: Yes Contiguous: Yes Permitted: Yes Wet space: No Addition: No Conversion: No