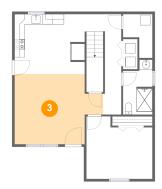

## Floor 1 - Living Room

Dimensions: 17'4" x 13'9"

**Area:** 204 sq. ft

Counted as living area: Yes

Heated: Yes Finished: Yes Enclosed: Yes Contiguous: Yes Permitted: Yes Wet space: No Addition: No Conversion: No