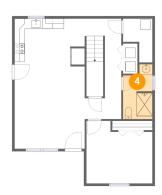

### 4 Floor 1 - Bath

Dimensions: 5'9" x 10'2"

Area: 54 sq. ft

Counted as living area: Yes

Heated: Yes Finished: Yes Enclosed: Yes Contiguous: Yes Permitted: Yes Wet space: Yes Addition: No Conversion: No