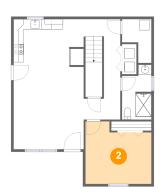

#### 2 Floor 1 - Bedroom

Dimensions: 12'11" x 12'3"

Area: 141 sq. ft

Counted as living area: Yes

Heated: Yes Finished: Yes Enclosed: Yes Contiguous: Yes Permitted: Yes Wet space: No Addition: No Conversion: No