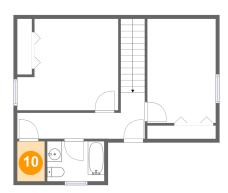

### Floor 2 - Room

Dimensions: 3'9" x 5'5"

Area: 20 sq. ft

Counted as living area: Yes

Heated: Yes Finished: Yes Enclosed: Yes Contiguous: Yes Permitted: Yes Wet space: No Addition: No Conversion: No