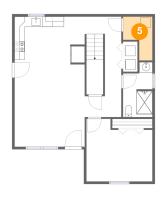

## 5 Floor 1 - Electrical Room

**Dimensions**: 5'9" x 8'7"

Area: 37 sq. ft

Counted as living area: No

Heated: No Finished: No Enclosed: Yes Contiguous: Yes Permitted: Yes Wet space: No Addition: No Conversion: No