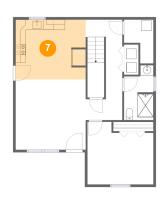

#### Floor 1 - Eat-in Kitchen

**Dimensions**: 13'9" x 11'8"

Area: 159 sq. ft

Counted as living area: Yes

Heated: Yes Finished: Yes Enclosed: Yes Contiguous: Yes Permitted: Yes Wet space: No Addition: No Conversion: No