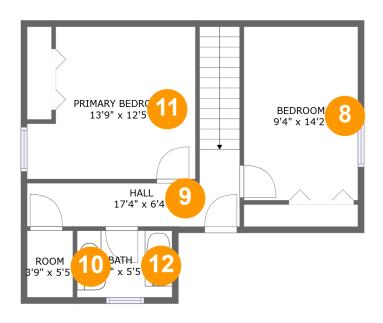

#### **Room dimensions**

Floor 2 Total sqft: 559 Living area: 559

| #  |                 | Dimensions    | sqft       | Counted as living area |
|----|-----------------|---------------|------------|------------------------|
| 8  | Bedroom         | 9'4" x 14'2"  | 132 sq. ft | Yes                    |
| 9  | Hall            | 17'4" x 6'4"  | 103 sq. ft | Yes                    |
| 10 | Room            | 3'9" x 5'5"   | 20 sq. ft  | Yes                    |
| 11 | Primary Bedroom | 13'9" x 12'5" | 152 sq. ft | Yes                    |
| 12 | Bath            | 7'9" x 5'5"   | 42 sq. ft  | Yes                    |

#### Floor 2 - Bedroom

Dimensions: 9'4" x 14'2"

Area: 132 sq. ft

Counted as living area: Yes

Heated: Yes Finished: Yes Enclosed: Yes Contiguous: Yes Permitted: Yes Wet space: No Addition: No Conversion: No

9 Floor 2 - Hall

Dimensions: 17'4" x 6'4"

**Area:** 103 sq. ft

Counted as living area: Yes

Heated: Yes Finished: Yes Enclosed: Yes Contiguous: Yes Permitted: Yes Wet space: No Addition: No Conversion: No

### Floor 2 - Room

Dimensions: 3'9" x 5'5"

Area: 20 sq. ft

Counted as living area: Yes

Heated: Yes Finished: Yes Enclosed: Yes Contiguous: Yes Permitted: Yes Wet space: No Addition: No Conversion: No

## Floor 2 - Primary Bedroom

Dimensions: 13'9" x 12'5"

**Area:** 152 sq. ft

Counted as living area: Yes

Heated: Yes Finished: Yes Enclosed: Yes Contiguous: Yes Permitted: Yes Wet space: No Addition: No Conversion: No

#### Floor 2 - Bath

**Dimensions**: 7'9" x 5'5"

Area: 42 sq. ft

Counted as living area: Yes

Heated: Yes Finished: Yes Enclosed: Yes Contiguous: Yes Permitted: Yes Wet space: Yes Addition: No Conversion: No