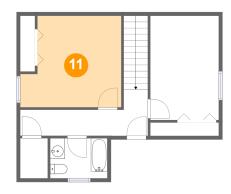

## Floor 2 - Primary Bedroom

Dimensions: 13'9" x 12'5"

**Area:** 152 sq. ft

Counted as living area: Yes

Heated: Yes Finished: Yes Enclosed: Yes Contiguous: Yes Permitted: Yes Wet space: No Addition: No Conversion: No