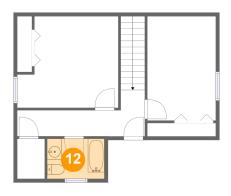

### 12

#### Floor 2 - Bath

**Dimensions**: 7'9" x 5'5"

Area: 42 sq. ft

Counted as living area: Yes

Heated: Yes Finished: Yes Enclosed: Yes Contiguous: Yes Permitted: Yes Wet space: Yes Addition: No Conversion: No