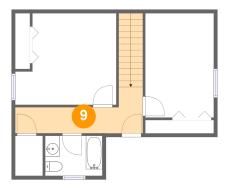

9 Floor 2 - Hall

Dimensions: 17'4" x 6'4"

**Area:** 103 sq. ft

Counted as living area: Yes

Heated: Yes Finished: Yes Enclosed: Yes Contiguous: Yes Permitted: Yes Wet space: No Addition: No Conversion: No