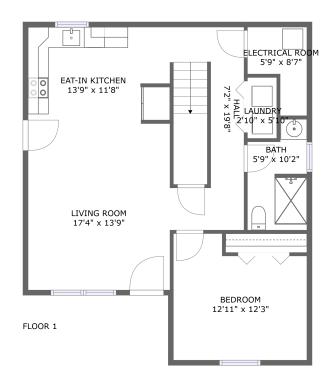

#### **Room dimensions**

Floor 1 Total sqft: 836 Living area: 792

| # |                 | Dimensions     | sqft       | Counted as living area |
|---|-----------------|----------------|------------|------------------------|
| 1 | Hall            | 7'2" x 19'8"   | 117 sq. ft | Yes                    |
| 2 | Bedroom         | 12'11" x 12'3" | 141 sq. ft | Yes                    |
| 3 | Living Room     | 17'4" x 13'9"  | 204 sq. ft | Yes                    |
| 4 | Bath            | 5'9" x 10'2"   | 54 sq. ft  | Yes                    |
| 5 | Electrical Room | 5'9" x 8'7"    | 37 sq. ft  | No                     |
| 6 | Laundry         | 2'10" x 5'10"  | 17 sq. ft  | Yes                    |
| 7 | Eat-in Kitchen  | 13'9" x 11'8"  | 159 sq. ft | Yes                    |

## Floor 1 - Hall

**Dimensions:** 7'2" x 19'8" **Area:** 117 sq. ft

Counted as living area: Yes

Heated: Yes Finished: Yes Enclosed: Yes Contiguous: Yes Permitted: Yes Wet space: No Addition: No Conversion: No

#### 2 Floor 1 - Bedroom

Dimensions: 12'11" x 12'3"

Area: 141 sq. ft

Counted as living area: Yes

Heated: Yes Finished: Yes Enclosed: Yes Contiguous: Yes Permitted: Yes Wet space: No Addition: No Conversion: No

## Floor 1 - Living Room

Dimensions: 17'4" x 13'9"

**Area:** 204 sq. ft

Counted as living area: Yes

Heated: Yes Finished: Yes Enclosed: Yes Contiguous: Yes Permitted: Yes Wet space: No Addition: No Conversion: No

### 4 Floor 1 - Bath

Dimensions: 5'9" x 10'2"

Area: 54 sq. ft

Counted as living area: Yes

Heated: Yes Finished: Yes Enclosed: Yes Contiguous: Yes Permitted: Yes Wet space: Yes Addition: No Conversion: No

## 5 Floor 1 - Electrical Room

**Dimensions**: 5'9" x 8'7"

Area: 37 sq. ft

Counted as living area: No

Heated: No Finished: No Enclosed: Yes Contiguous: Yes Permitted: Yes Wet space: No Addition: No Conversion: No

## 6 Floor 1 - Laundry

**Dimensions:** 2'10" x 5'10"

Area: 17 sq. ft

Counted as living area: Yes

Heated: Yes Finished: Yes Enclosed: Yes Contiguous: Yes Permitted: Yes Wet space: No Addition: No Conversion: No

#### Floor 1 - Eat-in Kitchen

**Dimensions**: 13'9" x 11'8"

Area: 159 sq. ft

Counted as living area: Yes

Heated: Yes Finished: Yes Enclosed: Yes Contiguous: Yes Permitted: Yes Wet space: No Addition: No Conversion: No