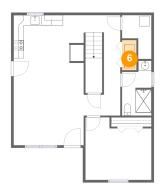

## 6 Floor 1 - Laundry

**Dimensions:** 2'10" x 5'10"

Area: 17 sq. ft

Counted as living area: Yes

Heated: Yes Finished: Yes Enclosed: Yes Contiguous: Yes Permitted: Yes Wet space: No Addition: No Conversion: No