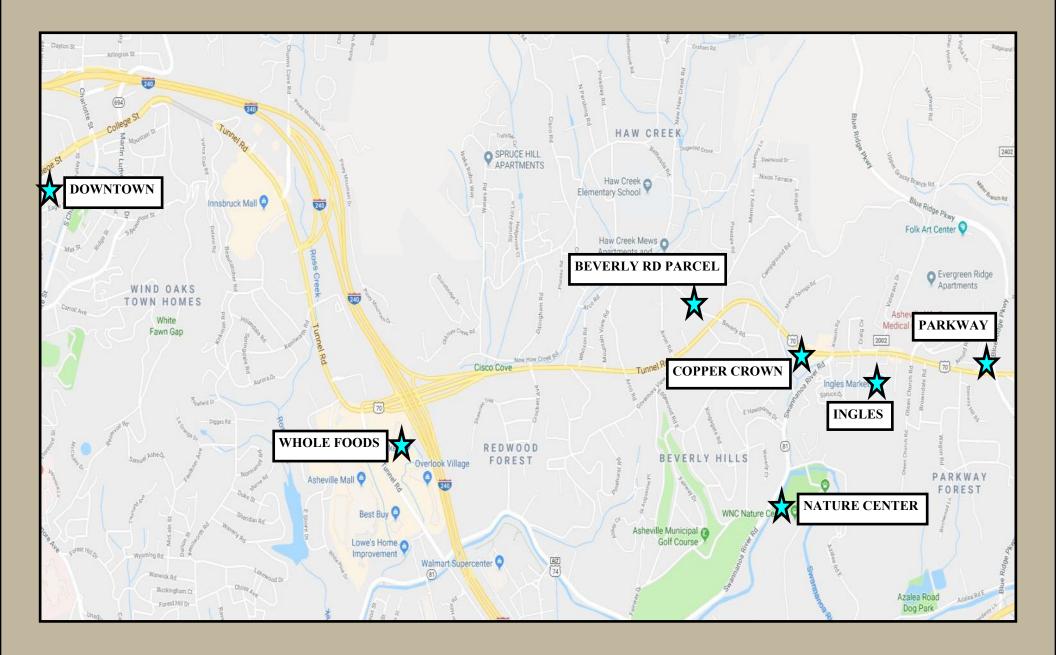

## \$325,000

- Steps from Tunnel Road
- CB1 zoning allows for multiple uses
- Ideal for office, multi-family, or residential
- Fairly level lot
- Close to Copper Crown, Whole Foods, Blue Ridge Parkway, Ingles, Nature Center & 240
- Potential for neighboring 0.33 acres to be assembled for total of 0.87 acres