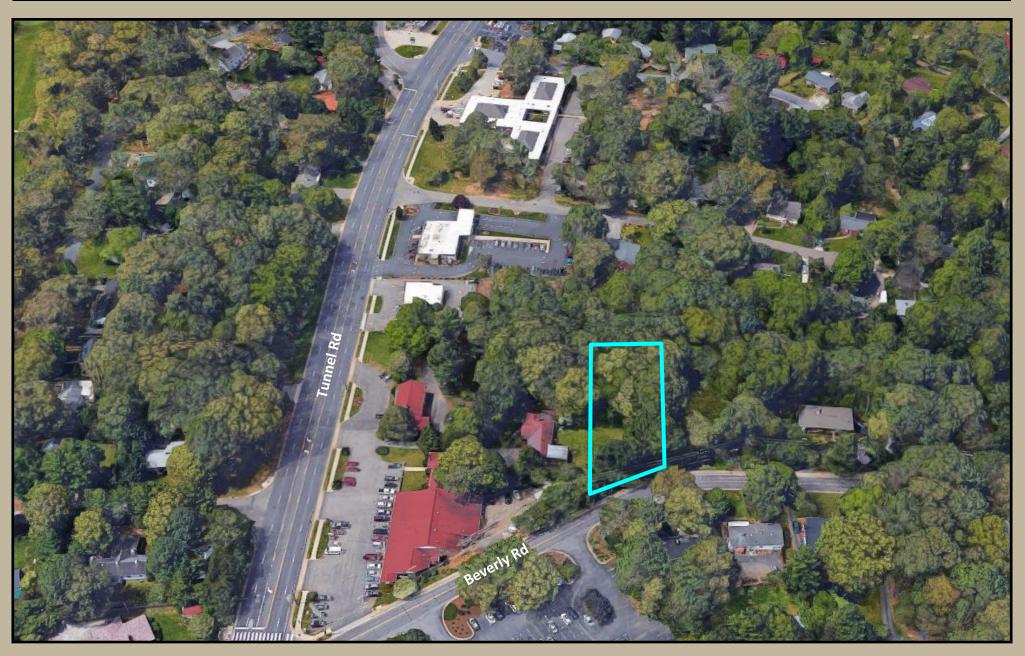

## **Beverly Road Parcel**

0.54 Acre Lot in Popular East Asheville

## \$325,000

- Steps from Tunnel Road
- CB1 zoning allows for multiple uses
- Ideal for office, multi-family, or residential
- Fairly level lot
- Close to Copper Crown, Whole Foods, Blue Ridge Parkway, Ingles, Nature Center & 240
- Potential for neighboring 0.33 acres to be assembled for total of 0.87 acres