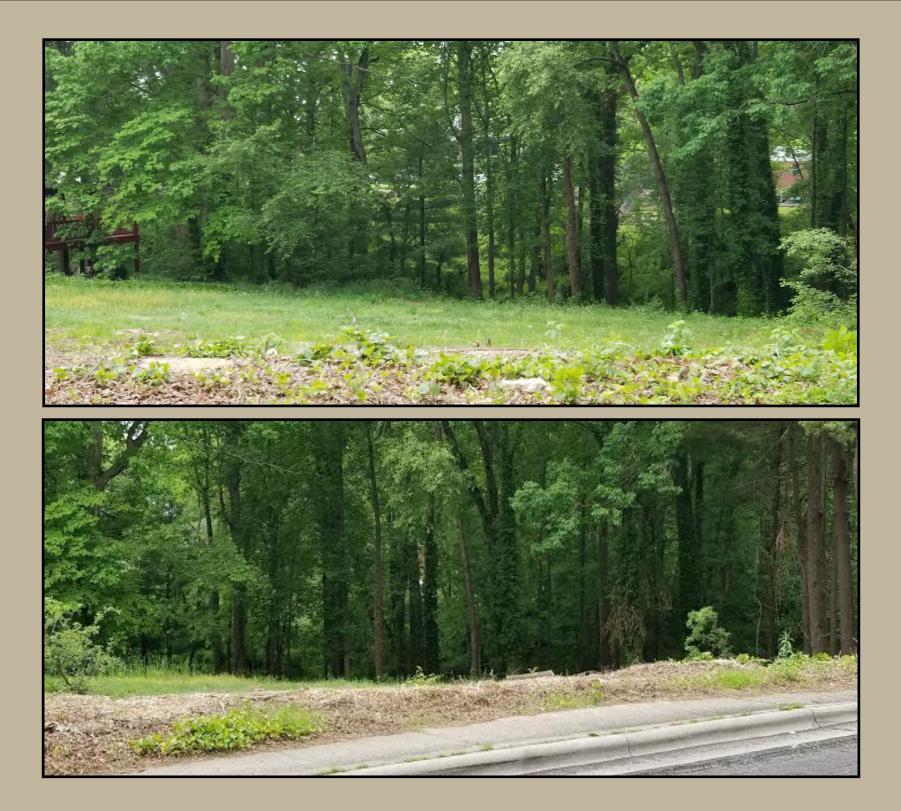

## \$325,000

- Steps from Tunnel Road
- CB1 zoning allows for multiple uses
- Ideal for office, multi-family, or residential
- Fairly level lot
- Close to Copper Crown, Whole Foods, Blue Ridge Parkway, Ingles, Nature Center & 240
- Potential for neighboring 0.33 acres to be assembled for total of 0.87 acres