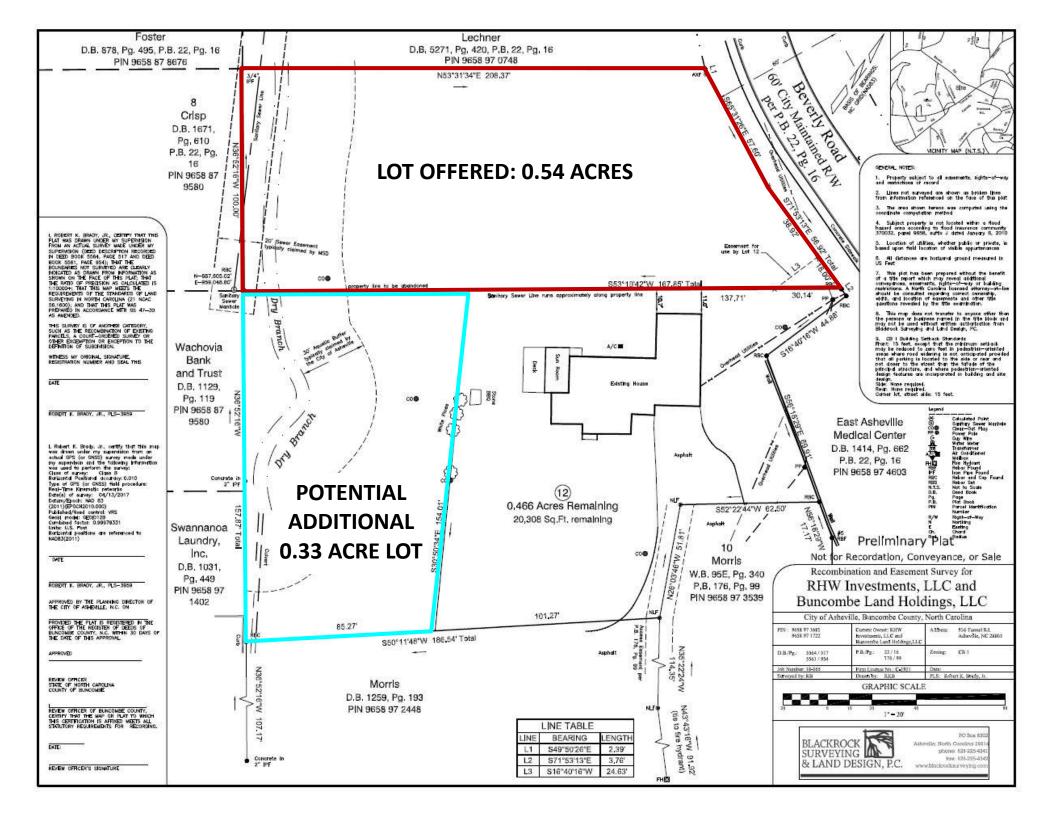

## \$325,000

- Steps from Tunnel Road
- CB1 zoning allows for multiple uses
- Ideal for office, multi-family, or residential
- Fairly level lot
- Close to Copper Crown, Whole Foods, Blue Ridge Parkway, Ingles, Nature Center & 240
- Potential for neighboring 0.33 acres to be assembled for total of 0.87 acres

## **Beverly Road Parcel**

Lot lines are approximate