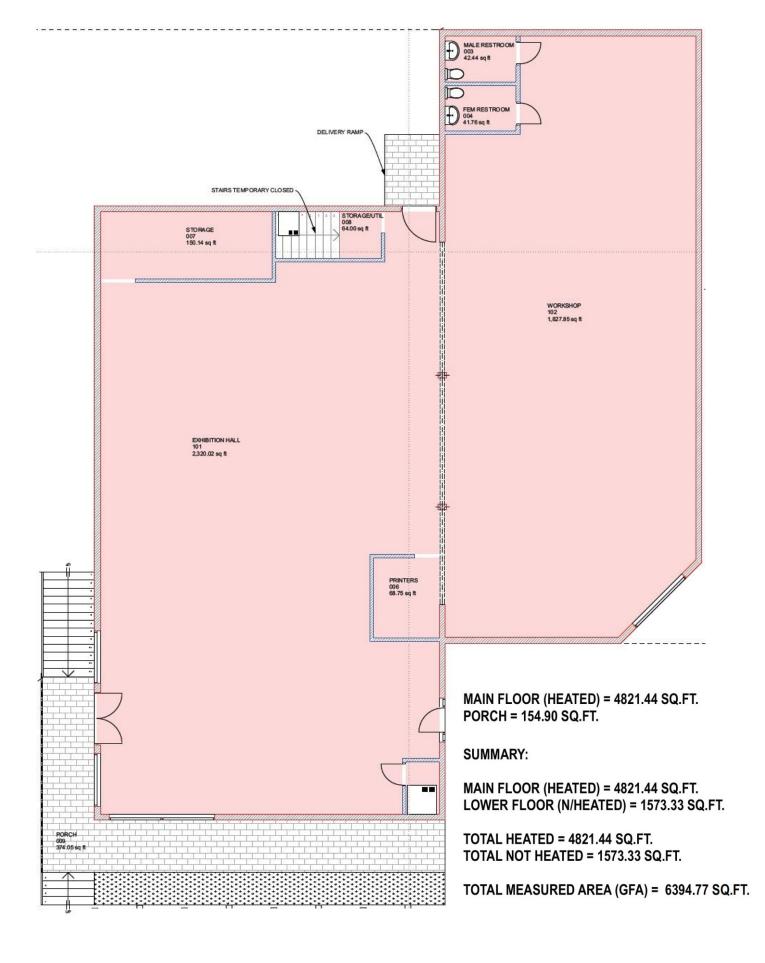

### \$11,000/Month NNN Lease

RΕ

CENTER

ES

- Great retail exposure on corner lot
- 4821 SF prime retail on main level
- 1573 SF walkout basement (unheated)
- Taxes \$10,554.80
- Insurance \$2500
- 11 parking spaces
- Rear loading dock
- Open floor plan

# Bays: Sprinkler:

Roofing:

Access: Heating:

Utilities:

Subject To HOA: Confirm Spcl Assess:

Public Remarks:

|                                                                                                                                                                                                                                                                                                                                                                                                                                                                                                                                                                                                                                                                                                                                                                                                                                                                                                                                                                                                 |                                                     | 1             | General Infor<br>Type:<br>Secondary Ty                | 06400                                    | Office<br>Free Standi           |                           | Listing Information<br>Trans Type:<br>Sale/Lease Incl: | For Lease<br>Building, Land                                                                              |
|-------------------------------------------------------------------------------------------------------------------------------------------------------------------------------------------------------------------------------------------------------------------------------------------------------------------------------------------------------------------------------------------------------------------------------------------------------------------------------------------------------------------------------------------------------------------------------------------------------------------------------------------------------------------------------------------------------------------------------------------------------------------------------------------------------------------------------------------------------------------------------------------------------------------------------------------------------------------------------------------------|-----------------------------------------------------|---------------|-------------------------------------------------------|------------------------------------------|---------------------------------|---------------------------|--------------------------------------------------------|----------------------------------------------------------------------------------------------------------|
|                                                                                                                                                                                                                                                                                                                                                                                                                                                                                                                                                                                                                                                                                                                                                                                                                                                                                                                                                                                                 |                                                     |               | Documents:                                            |                                          | Brochure, Floor Plan,<br>Survey |                           | In City:                                               | Yes                                                                                                      |
|                                                                                                                                                                                                                                                                                                                                                                                                                                                                                                                                                                                                                                                                                                                                                                                                                                                                                                                                                                                                 | -                                                   |               | Restrictions:                                         |                                          | None                            |                           | \$/Acre:                                               | \$26,829                                                                                                 |
|                                                                                                                                                                                                                                                                                                                                                                                                                                                                                                                                                                                                                                                                                                                                                                                                                                                                                                                                                                                                 |                                                     | 1             | Restrictions P                                        | Rmks:                                    | None                            |                           | Potential Income:                                      |                                                                                                          |
|                                                                                                                                                                                                                                                                                                                                                                                                                                                                                                                                                                                                                                                                                                                                                                                                                                                                                                                                                                                                 |                                                     |               | Bidg Informa<br>New Const:<br>Builder:                | tion                                     | No                              |                           | Souare Footage<br>Total:<br>Min Soft Avail:            | 4,821 6,394                                                                                              |
| CONTRACTOR OF THE OWNER |                                                     |               | Year Built:                                           |                                          | 1973                            |                           | Max Sqft Avail:                                        | 6,394                                                                                                    |
|                                                                                                                                                                                                                                                                                                                                                                                                                                                                                                                                                                                                                                                                                                                                                                                                                                                                                                                                                                                                 |                                                     |               | Construct Sta<br>Construction                         |                                          | Site Built                      |                           | Min Lse\$/Sqft:<br>Max Lse\$/Sqft:                     | \$20.64<br>\$20.64                                                                                       |
| 1                                                                                                                                                                                                                                                                                                                                                                                                                                                                                                                                                                                                                                                                                                                                                                                                                                                                                                                                                                                               | - Alt                                               |               | # of Bidgs:<br># of Units:                            |                                          | 1                               |                           | Office Sqft:<br>Warehouse Sqft:                        |                                                                                                          |
|                                                                                                                                                                                                                                                                                                                                                                                                                                                                                                                                                                                                                                                                                                                                                                                                                                                                                                                                                                                                 |                                                     |               | # of Rentals:<br># of Stories:                        |                                          | 1                               |                           |                                                        |                                                                                                          |
|                                                                                                                                                                                                                                                                                                                                                                                                                                                                                                                                                                                                                                                                                                                                                                                                                                                                                                                                                                                                 |                                                     |               | Baths Total:                                          |                                          | 2.00                            |                           |                                                        |                                                                                                          |
|                                                                                                                                                                                                                                                                                                                                                                                                                                                                                                                                                                                                                                                                                                                                                                                                                                                                                                                                                                                                 |                                                     |               | Prop Fin:<br>Assumable:<br>Ownership:<br>Special Cond | itions:                                  | Convention<br>Seller owner      | Same weeks                | ist one year                                           |                                                                                                          |
|                                                                                                                                                                                                                                                                                                                                                                                                                                                                                                                                                                                                                                                                                                                                                                                                                                                                                                                                                                                                 |                                                     |               | Publicly Main                                         |                                          | Yes                             |                           |                                                        |                                                                                                          |
|                                                                                                                                                                                                                                                                                                                                                                                                                                                                                                                                                                                                                                                                                                                                                                                                                                                                                                                                                                                                 |                                                     |               |                                                       | - Feat                                   | ures                            |                           | 000400 100                                             |                                                                                                          |
| 1                                                                                                                                                                                                                                                                                                                                                                                                                                                                                                                                                                                                                                                                                                                                                                                                                                                                                                                                                                                               | # of Docks:                                         | 1             |                                                       | # Drive<br>Flooring                      | In Doors:                       | Concrete                  | Rail Service:                                          | No                                                                                                       |
| lone                                                                                                                                                                                                                                                                                                                                                                                                                                                                                                                                                                                                                                                                                                                                                                                                                                                                                                                                                                                            |                                                     |               |                                                       | Floor R                                  |                                 | concrete                  |                                                        |                                                                                                          |
| 0                                                                                                                                                                                                                                                                                                                                                                                                                                                                                                                                                                                                                                                                                                                                                                                                                                                                                                                                                                                               |                                                     |               |                                                       | Wall Rv                                  | alue:                           |                           |                                                        |                                                                                                          |
|                                                                                                                                                                                                                                                                                                                                                                                                                                                                                                                                                                                                                                                                                                                                                                                                                                                                                                                                                                                                 | t, Basement Insi                                    | ide I         | Entrance, Ba                                          | sement                                   | Outside Ent                     | rance                     |                                                        |                                                                                                          |
| uilt-Up,                                                                                                                                                                                                                                                                                                                                                                                                                                                                                                                                                                                                                                                                                                                                                                                                                                                                                                                                                                                        | Access, Loading<br>Concrete Deck,<br>et, Paved Road |               | ck, Other                                             |                                          |                                 |                           |                                                        |                                                                                                          |
| ity suree                                                                                                                                                                                                                                                                                                                                                                                                                                                                                                                                                                                                                                                                                                                                                                                                                                                                                                                                                                                       | ey Faveu Koau                                       |               |                                                       | - 1016                                   | ties                            |                           |                                                        |                                                                                                          |
| entral                                                                                                                                                                                                                                                                                                                                                                                                                                                                                                                                                                                                                                                                                                                                                                                                                                                                                                                                                                                          |                                                     |               |                                                       | Cooling                                  |                                 | Central                   |                                                        |                                                                                                          |
|                                                                                                                                                                                                                                                                                                                                                                                                                                                                                                                                                                                                                                                                                                                                                                                                                                                                                                                                                                                                 | ty Sewer, City W                                    | ater          | , Electricity,                                        |                                          | To                              | CONTRACTOR OF             |                                                        |                                                                                                          |
| 30                                                                                                                                                                                                                                                                                                                                                                                                                                                                                                                                                                                                                                                                                                                                                                                                                                                                                                                                                                                              | 3                                                   |               |                                                       |                                          | Information                     |                           |                                                        |                                                                                                          |
|                                                                                                                                                                                                                                                                                                                                                                                                                                                                                                                                                                                                                                                                                                                                                                                                                                                                                                                                                                                                 |                                                     |               |                                                       | 22 - C - C - C - C - C - C - C - C - C - | to CCRs:                        | No                        |                                                        |                                                                                                          |
| 0                                                                                                                                                                                                                                                                                                                                                                                                                                                                                                                                                                                                                                                                                                                                                                                                                                                                                                                                                                                               |                                                     |               |                                                       |                                          | ed Spcl Assess                  | : No                      |                                                        |                                                                                                          |
|                                                                                                                                                                                                                                                                                                                                                                                                                                                                                                                                                                                                                                                                                                                                                                                                                                                                                                                                                                                                 | Carriero and an announce                            |               |                                                       |                                          | arks                            | tropo (percente           |                                                        |                                                                                                          |
| ock and<br>573 sf w                                                                                                                                                                                                                                                                                                                                                                                                                                                                                                                                                                                                                                                                                                                                                                                                                                                                                                                                                                             | 11 exclusive pa<br>valkout basemen                  | rkin<br>it. P | g spaces. Th<br>erfect for for                        | is build<br>od and                       | ing offers an<br>beverage op    | open floor<br>erator with | plan of 4821 sf on<br>the ability to have              | exposure, one rear load<br>the main level and an<br>rooftop access. Stained<br>ille. \$20.64/SF NNN leas |
| 11,000/                                                                                                                                                                                                                                                                                                                                                                                                                                                                                                                                                                                                                                                                                                                                                                                                                                                                                                                                                                                         |                                                     | ta            | ke Biltmore                                           | south t                                  | o #175 on rie                   | ht. (adjace               | ent to Wild Wing C                                     | afe)                                                                                                     |