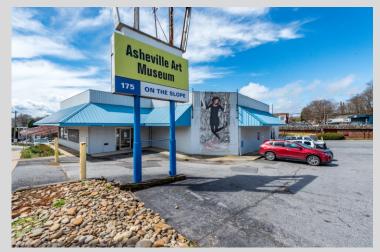

# 175 Biltmore Avenue, Asheville

### \$11,000/Month NNN Lease

RΕ

CENTER

ES

- Great retail exposure on corner lot
- 4821 SF prime retail on main level
- 1573 SF walkout basement (unheated)
- Taxes \$10,554.80
- Insurance \$2500
- 11 parking spaces
- Rear loading dock
- Open floor plan

Directions: From downtown Asheville, take Biltmore south to #175 on right. (adjacent to Wild Wing Cafe) - Listing Information

| DOM:                   | CDOM:         | Closed Dt:    | Sir Contr: |  |
|------------------------|---------------|---------------|------------|--|
| UC Dt:                 | DDP-End Date: | Closed Price: | LTC:       |  |
| Prepared By: Jay Lurie |               |               |            |  |