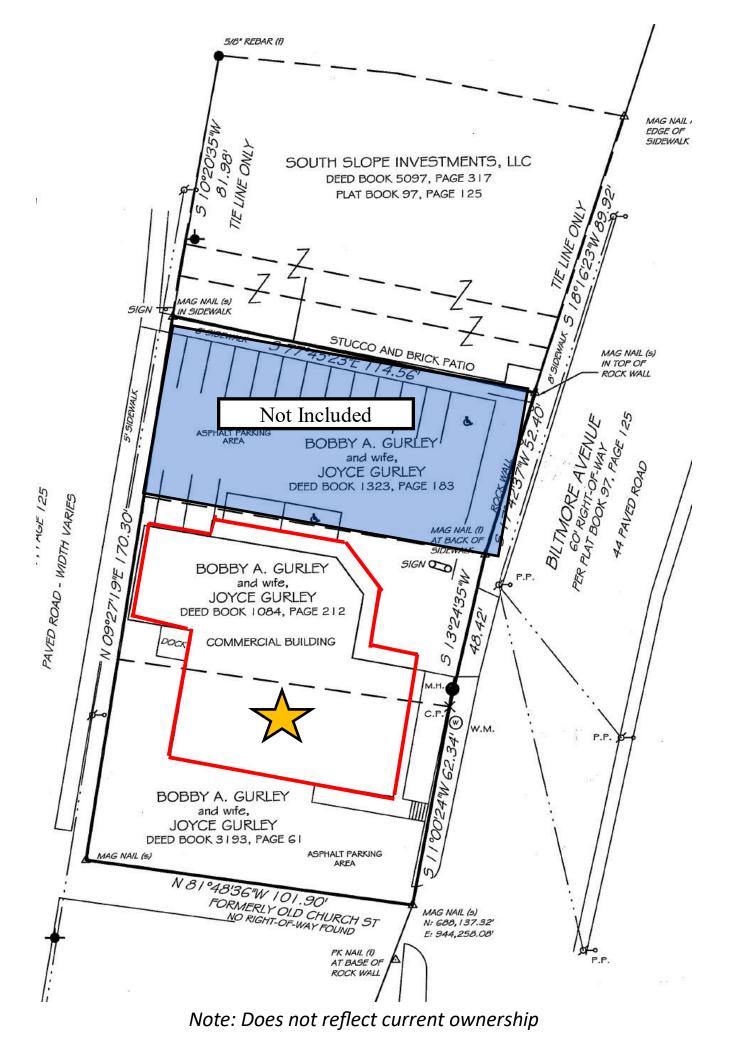

#### **Cross Property Client Full**

| MLS#:<br>Status: | 3378303<br>Incomplete  | Category:<br>Tax Location:               | Commercial             |                                | 9648-48-2118-0000<br>Buncombe   | List Price:                 | \$11,000 |
|------------------|------------------------|------------------------------------------|------------------------|--------------------------------|---------------------------------|-----------------------------|----------|
| Project Name:    |                        | Tax Value:                               | \$970,200              | Zoning Desc:                   | bullcombe                       |                             |          |
| Zoning:          | CBD                    |                                          |                        | Deed Reference: 3193 / 0061    |                                 |                             |          |
| Road Front:      |                        |                                          |                        | Cross Street:                  | Lexington Avenue                |                             |          |
| Legal Desc:      | Deed Bk 3193 Pg 0061   | 200 C 10 C |                        |                                |                                 |                             |          |
| Approx Acres:    | 0.41                   | Approx Lot Dim                           | 12                     | Flood Plain:                   | No                              |                             |          |
| Comm Loc:        | Central Business Distr | ict, Freestanding                        | 2                      | Elevation:                     |                                 |                             |          |
| 12               |                        | G                                        | eneral Information     |                                | Listing Information             |                             |          |
|                  |                        |                                          | /pe:<br>econdary Type: | Office<br>Free Standing Retail | Trans Type:<br>Sale/Lease Incl: | For Lease<br>Building, Land | 1        |