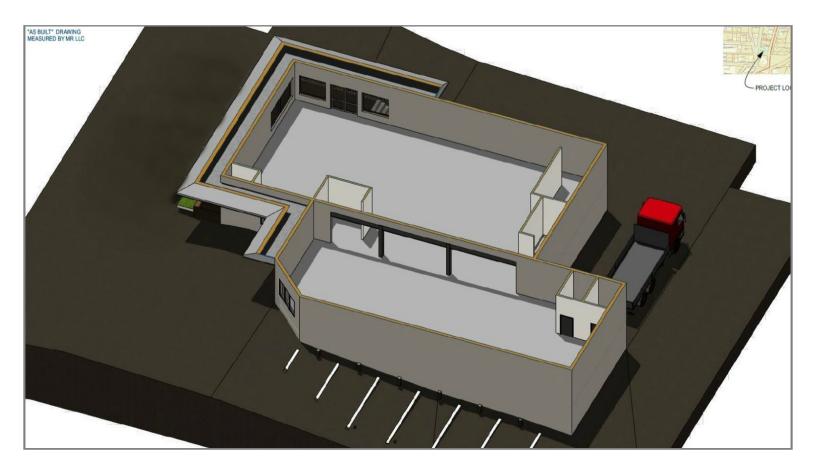

### \$11,000/Month NNN Lease

RΕ

CENTER

ES

- Great retail exposure on corner lot
- 4821 SF prime retail on main level
- 1573 SF walkout basement (unheated)
- Taxes \$10,554.80
- Insurance \$2500
- 11 parking spaces
- Rear loading dock
- Open floor plan