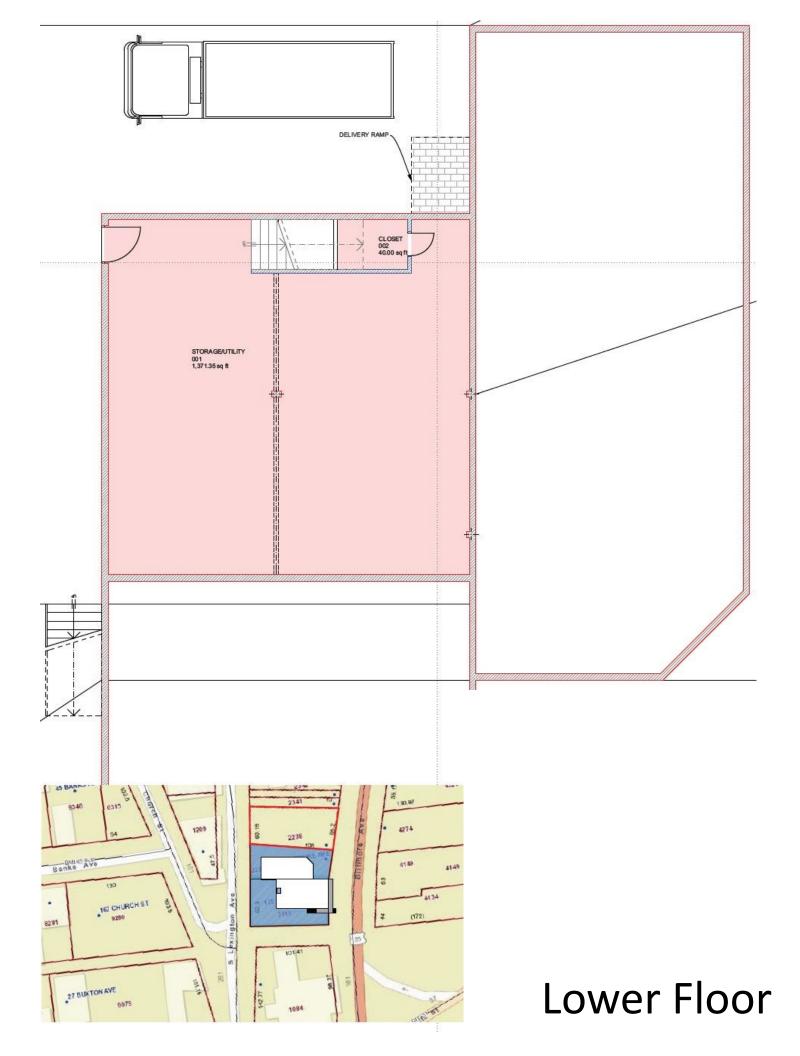

### \$11,000/Month NNN Lease

RΕ

CENTER

ES

- Great retail exposure on corner lot
- 4821 SF prime retail on main level
- 1573 SF walkout basement (unheated)
- Taxes \$10,554.80
- Insurance \$2500
- 11 parking spaces
- Rear loading dock
- Open floor plan

# Bays: Sprinkler:

Roofing:

Access: Heating:

Utilities:

Subject To HOA: Confirm Spcl Assess:

Public Remarks:

|                                                                                                                                                                                                                                                                                                                                                                                                                                                                                                                                                                                                                                                                                                                                                                                                                                                                                                                                                                                                 |                                                     | 1             | General Infor<br>Type:<br>Secondary Ty                | 06400                                    | Office<br>Free Standi           |                           | Listing Information<br>Trans Type:<br>Sale/Lease Incl: | For Lease<br>Building, Land                                                                              |
|-------------------------------------------------------------------------------------------------------------------------------------------------------------------------------------------------------------------------------------------------------------------------------------------------------------------------------------------------------------------------------------------------------------------------------------------------------------------------------------------------------------------------------------------------------------------------------------------------------------------------------------------------------------------------------------------------------------------------------------------------------------------------------------------------------------------------------------------------------------------------------------------------------------------------------------------------------------------------------------------------|-----------------------------------------------------|---------------|-------------------------------------------------------|------------------------------------------|---------------------------------|---------------------------|--------------------------------------------------------|----------------------------------------------------------------------------------------------------------|
|                                                                                                                                                                                                                                                                                                                                                                                                                                                                                                                                                                                                                                                                                                                                                                                                                                                                                                                                                                                                 |                                                     |               | Documents:                                            |                                          | Brochure, Floor Plan,<br>Survey |                           | In City:                                               | Yes                                                                                                      |
|                                                                                                                                                                                                                                                                                                                                                                                                                                                                                                                                                                                                                                                                                                                                                                                                                                                                                                                                                                                                 | -                                                   |               | Restrictions:                                         |                                          | None                            |                           | \$/Acre:                                               | \$26,829                                                                                                 |
|                                                                                                                                                                                                                                                                                                                                                                                                                                                                                                                                                                                                                                                                                                                                                                                                                                                                                                                                                                                                 |                                                     | 1             | Restrictions P                                        | Rmks:                                    | None                            |                           | Potential Income:                                      |                                                                                                          |
|                                                                                                                                                                                                                                                                                                                                                                                                                                                                                                                                                                                                                                                                                                                                                                                                                                                                                                                                                                                                 |                                                     |               | Bidg Informa<br>New Const:<br>Builder:                | tion                                     | No                              |                           | Souare Footage<br>Total:<br>Min Soft Avail:            | 4,821 6,394                                                                                              |
| CONTRACTOR OF THE OWNER |                                                     |               | Year Built:                                           |                                          | 1973                            |                           | Max Sqft Avail:                                        | 6,394                                                                                                    |
|                                                                                                                                                                                                                                                                                                                                                                                                                                                                                                                                                                                                                                                                                                                                                                                                                                                                                                                                                                                                 |                                                     |               | Construct Sta<br>Construction                         |                                          | Site Built                      |                           | Min Lse\$/Sqft:<br>Max Lse\$/Sqft:                     | \$20.64<br>\$20.64                                                                                       |
| 1                                                                                                                                                                                                                                                                                                                                                                                                                                                                                                                                                                                                                                                                                                                                                                                                                                                                                                                                                                                               | - Alt                                               |               | # of Bidgs:<br># of Units:                            |                                          | 1                               |                           | Office Sqft:<br>Warehouse Sqft:                        |                                                                                                          |
|                                                                                                                                                                                                                                                                                                                                                                                                                                                                                                                                                                                                                                                                                                                                                                                                                                                                                                                                                                                                 |                                                     |               | # of Rentals:<br># of Stories:                        |                                          | 1                               |                           |                                                        |                                                                                                          |
|                                                                                                                                                                                                                                                                                                                                                                                                                                                                                                                                                                                                                                                                                                                                                                                                                                                                                                                                                                                                 |                                                     |               | Baths Total:                                          |                                          | 2.00                            |                           |                                                        |                                                                                                          |
|                                                                                                                                                                                                                                                                                                                                                                                                                                                                                                                                                                                                                                                                                                                                                                                                                                                                                                                                                                                                 |                                                     |               | Prop Fin:<br>Assumable:<br>Ownership:<br>Special Cond | itions:                                  | Convention<br>Seller owner      | Same weeks                | ist one year                                           |                                                                                                          |
|                                                                                                                                                                                                                                                                                                                                                                                                                                                                                                                                                                                                                                                                                                                                                                                                                                                                                                                                                                                                 |                                                     |               | Publicly Main                                         |                                          | Yes                             |                           |                                                        |                                                                                                          |
|                                                                                                                                                                                                                                                                                                                                                                                                                                                                                                                                                                                                                                                                                                                                                                                                                                                                                                                                                                                                 |                                                     |               |                                                       | - Feat                                   | ures                            |                           | 000400 100                                             |                                                                                                          |
| 1                                                                                                                                                                                                                                                                                                                                                                                                                                                                                                                                                                                                                                                                                                                                                                                                                                                                                                                                                                                               | # of Docks:                                         | 1             |                                                       | # Drive<br>Flooring                      | In Doors:                       | Concrete                  | Rail Service:                                          | No                                                                                                       |
| lone                                                                                                                                                                                                                                                                                                                                                                                                                                                                                                                                                                                                                                                                                                                                                                                                                                                                                                                                                                                            |                                                     |               |                                                       | Floor R                                  |                                 | concrete                  |                                                        |                                                                                                          |
| 0                                                                                                                                                                                                                                                                                                                                                                                                                                                                                                                                                                                                                                                                                                                                                                                                                                                                                                                                                                                               |                                                     |               |                                                       | Wall Rv                                  | alue:                           |                           |                                                        |                                                                                                          |
|                                                                                                                                                                                                                                                                                                                                                                                                                                                                                                                                                                                                                                                                                                                                                                                                                                                                                                                                                                                                 | t, Basement Insi                                    | ide I         | Entrance, Ba                                          | sement                                   | Outside Ent                     | rance                     |                                                        |                                                                                                          |
| uilt-Up,                                                                                                                                                                                                                                                                                                                                                                                                                                                                                                                                                                                                                                                                                                                                                                                                                                                                                                                                                                                        | Access, Loading<br>Concrete Deck,<br>et, Paved Road |               | ck, Other                                             |                                          |                                 |                           |                                                        |                                                                                                          |
| ity suree                                                                                                                                                                                                                                                                                                                                                                                                                                                                                                                                                                                                                                                                                                                                                                                                                                                                                                                                                                                       | ey Faveu Koau                                       |               |                                                       | - 1016                                   | ties                            |                           |                                                        |                                                                                                          |
| entral                                                                                                                                                                                                                                                                                                                                                                                                                                                                                                                                                                                                                                                                                                                                                                                                                                                                                                                                                                                          |                                                     |               |                                                       | Cooling                                  |                                 | Central                   |                                                        |                                                                                                          |
|                                                                                                                                                                                                                                                                                                                                                                                                                                                                                                                                                                                                                                                                                                                                                                                                                                                                                                                                                                                                 | ty Sewer, City W                                    | ater          | , Electricity,                                        |                                          | To                              | CONTRACTOR OF             |                                                        |                                                                                                          |
| 30                                                                                                                                                                                                                                                                                                                                                                                                                                                                                                                                                                                                                                                                                                                                                                                                                                                                                                                                                                                              | 3                                                   |               |                                                       |                                          | Information                     |                           |                                                        |                                                                                                          |
|                                                                                                                                                                                                                                                                                                                                                                                                                                                                                                                                                                                                                                                                                                                                                                                                                                                                                                                                                                                                 |                                                     |               |                                                       | 22 - C - C - C - C - C - C - C - C - C - | to CCRs:                        | No                        |                                                        |                                                                                                          |
| 0                                                                                                                                                                                                                                                                                                                                                                                                                                                                                                                                                                                                                                                                                                                                                                                                                                                                                                                                                                                               |                                                     |               |                                                       |                                          | ed Spcl Assess                  | : No                      |                                                        |                                                                                                          |
|                                                                                                                                                                                                                                                                                                                                                                                                                                                                                                                                                                                                                                                                                                                                                                                                                                                                                                                                                                                                 | Carriero and an announce                            |               |                                                       |                                          | arks                            | tropo (percente           |                                                        |                                                                                                          |
| ock and<br>573 sf w                                                                                                                                                                                                                                                                                                                                                                                                                                                                                                                                                                                                                                                                                                                                                                                                                                                                                                                                                                             | 11 exclusive pa<br>valkout basemen                  | rkin<br>it. P | g spaces. Th<br>erfect for for                        | is build<br>od and                       | ing offers an<br>beverage op    | open floor<br>erator with | plan of 4821 sf on<br>the ability to have              | exposure, one rear load<br>the main level and an<br>rooftop access. Stained<br>ille. \$20.64/SF NNN leas |
| 11,000/                                                                                                                                                                                                                                                                                                                                                                                                                                                                                                                                                                                                                                                                                                                                                                                                                                                                                                                                                                                         |                                                     | ta            | ke Biltmore                                           | south t                                  | o #175 on rie                   | ht. (adjace               | ent to Wild Wing C                                     | afe)                                                                                                     |