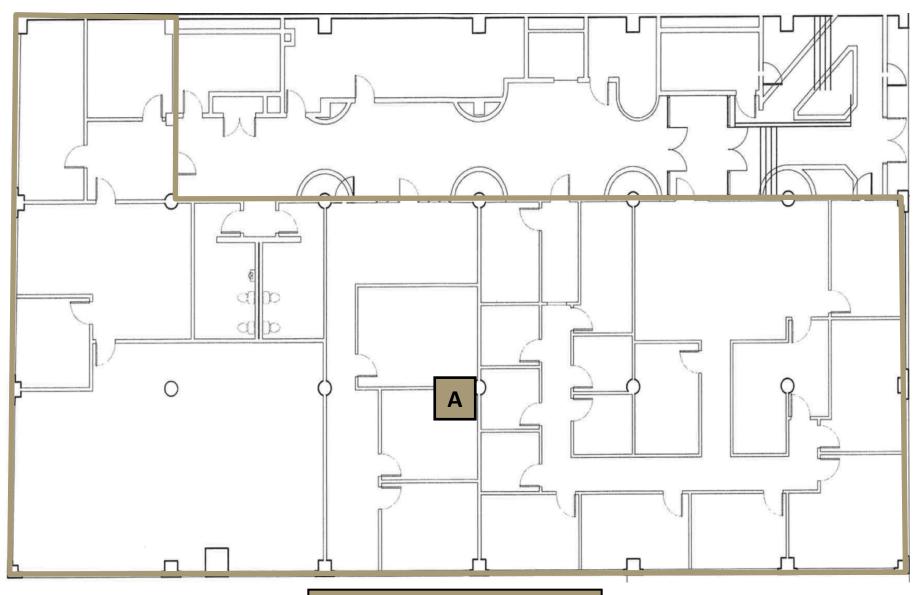

| Unit | SF    | \$/SF | Terms              | \$/Month |
|------|-------|-------|--------------------|----------|
| А    | 7,000 | \$14  | NNN<br>Cam: \$6/mo | \$11,667 |
| В    | 3,000 | \$18  | NNN<br>Cam: \$6/mo | \$6,000  |
| С    | 4,000 | \$22  | NNN<br>Cam: \$6/mo | \$9,334  |
| D    | 1,100 | \$18  | NNN<br>Cam: \$6/mo | \$2,200  |
| E    | 2,900 | \$24  | NNN<br>Cam: \$6/mo | \$7,250  |
| F    | 3,800 | \$16  | NNN, Cam<br>\$6/mo | \$6,966  |

First Floor

\$14 / SF / NNN - \$6/SF CAM

7,000 SF / \$11,667/month

First Floor

First Floor