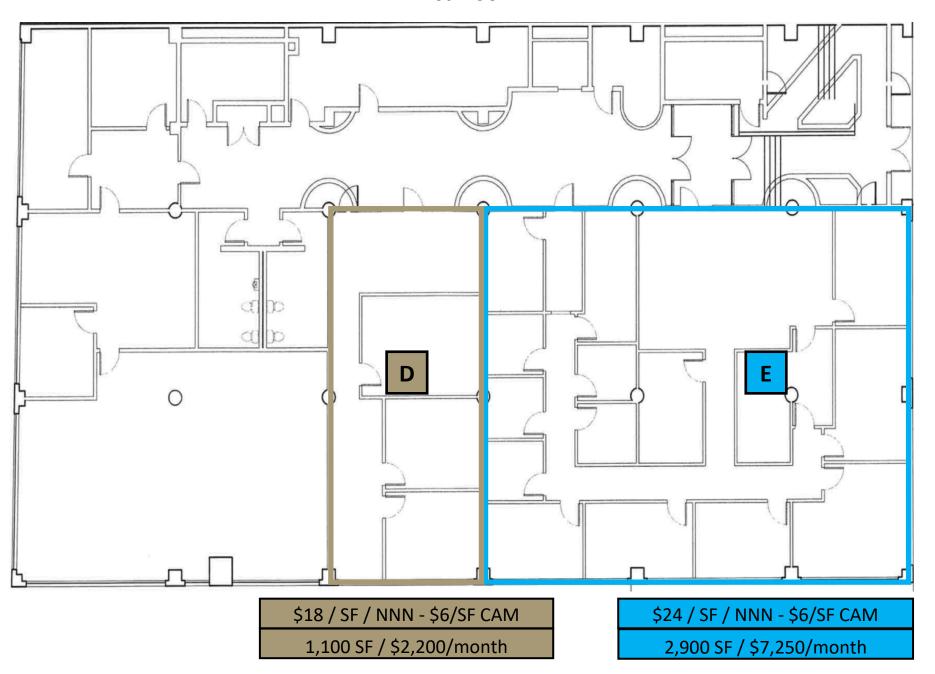

| Unit | SF    | \$/SF | Terms              | \$/Month |
|------|-------|-------|--------------------|----------|
| А    | 7,000 | \$14  | NNN<br>Cam: \$6/mo | \$11,667 |
| В    | 3,000 | \$18  | NNN<br>Cam: \$6/mo | \$6,000  |
| С    | 4,000 | \$22  | NNN<br>Cam: \$6/mo | \$9,334  |
| D    | 1,100 | \$18  | NNN<br>Cam: \$6/mo | \$2,200  |
| E    | 2,900 | \$24  | NNN<br>Cam: \$6/mo | \$7,250  |
| F    | 3,800 | \$16  | NNN, Cam<br>\$6/mo | \$6,966  |