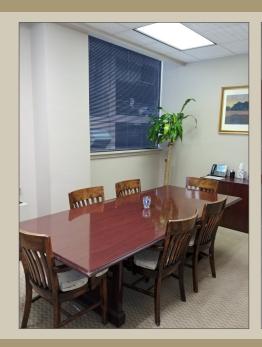

### **Executive Summary**

Originally recognized as the Sam's Lincoln - Mercury Building and currently home to the Van Winkle Law Firm, 11 North Market Street offers up to 11,000 SF of office space for lease located in the heart of downtown Asheville only blocks from Pack Square. The ground floor consists of up to 7000 SF of recently updated office space with multiple private offices and conference rooms and a large meeting room. The landlord will consider short term leases with renewal options. Attached are several layout options ranging from 1,100 SF up to 11,000 SF. Parking is available but is offered for an additional fee based availability.

First Floor

\$14 / SF / NNN - \$6/SF CAM

7,000 SF / \$11,667/month

First Floor

First Floor