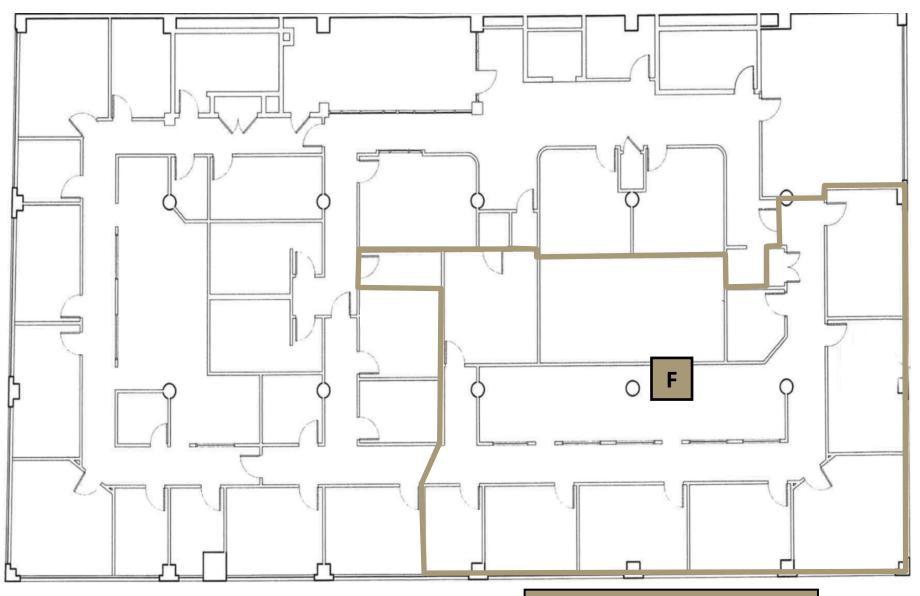

| Unit | SF    | \$/SF | Terms              | \$/Month |
|------|-------|-------|--------------------|----------|
| А    | 7,000 | \$14  | NNN<br>Cam: \$6/mo | \$11,667 |
| В    | 3,000 | \$18  | NNN<br>Cam: \$6/mo | \$6,000  |
| С    | 4,000 | \$22  | NNN<br>Cam: \$6/mo | \$9,334  |
| D    | 1,100 | \$18  | NNN<br>Cam: \$6/mo | \$2,200  |
| E    | 2,900 | \$24  | NNN<br>Cam: \$6/mo | \$7,250  |
| F    | 3,800 | \$16  | NNN, Cam<br>\$6/mo | \$6,966  |

#### Second Floor

\$16 / SF / NNN - \$6/SF CAM

3,800 SF / \$6,966/month