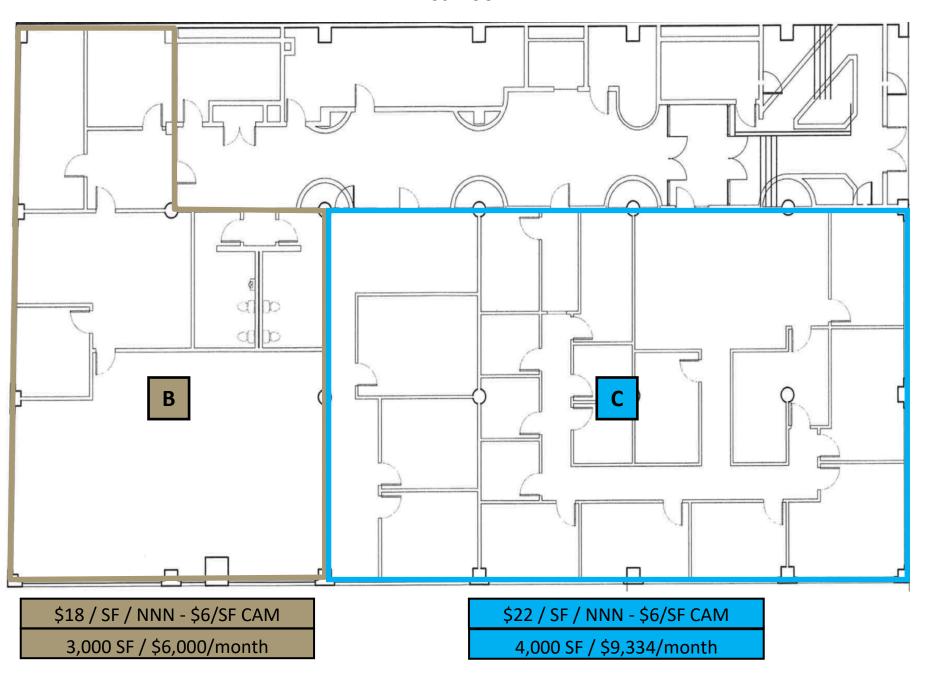

| Unit | SF    | \$/SF | Terms              | \$/Month |
|------|-------|-------|--------------------|----------|
| А    | 7,000 | \$14  | NNN<br>Cam: \$6/mo | \$11,667 |
| В    | 3,000 | \$18  | NNN<br>Cam: \$6/mo | \$6,000  |
| С    | 4,000 | \$22  | NNN<br>Cam: \$6/mo | \$9,334  |
| D    | 1,100 | \$18  | NNN<br>Cam: \$6/mo | \$2,200  |
| E    | 2,900 | \$24  | NNN<br>Cam: \$6/mo | \$7,250  |
| F    | 3,800 | \$16  | NNN, Cam<br>\$6/mo | \$6,966  |

#### Second Floor

\$16 / SF / NNN - \$6/SF CAM

3,800 SF / \$6,966/month