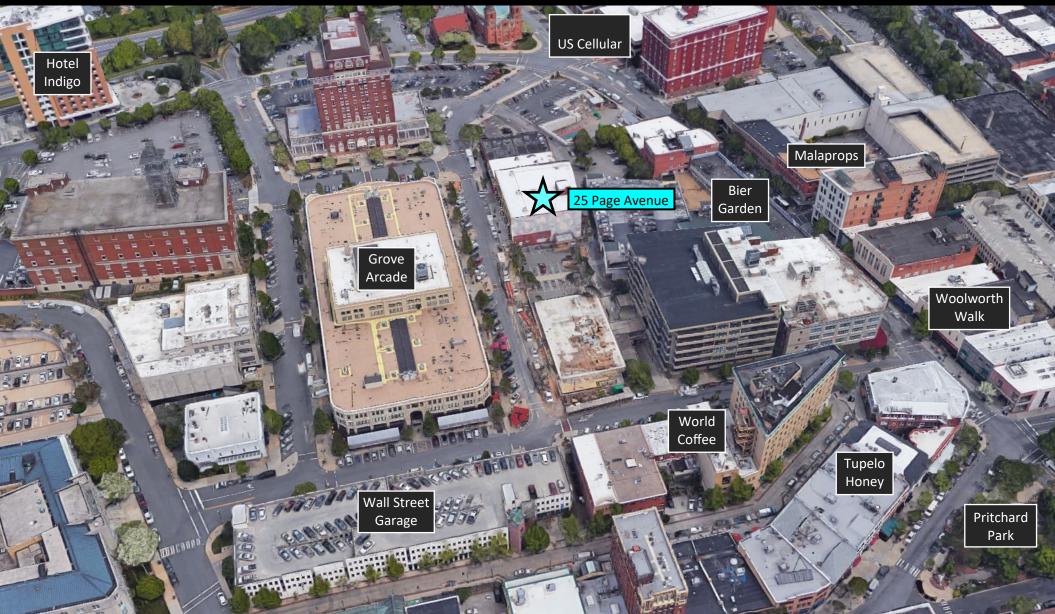

## Executive Summary

- Great retail across from The Grove Arcade
- Adjacent to the new Cambria Suites Hotel
- Perfect for small retail shops or one large footprint
- Tall ceilings, glass store front additions
- Minimum SF available: 1080 SF
- Maximum SF available: 6350 SF
- Fully sprinkled

## Downtown Asheville