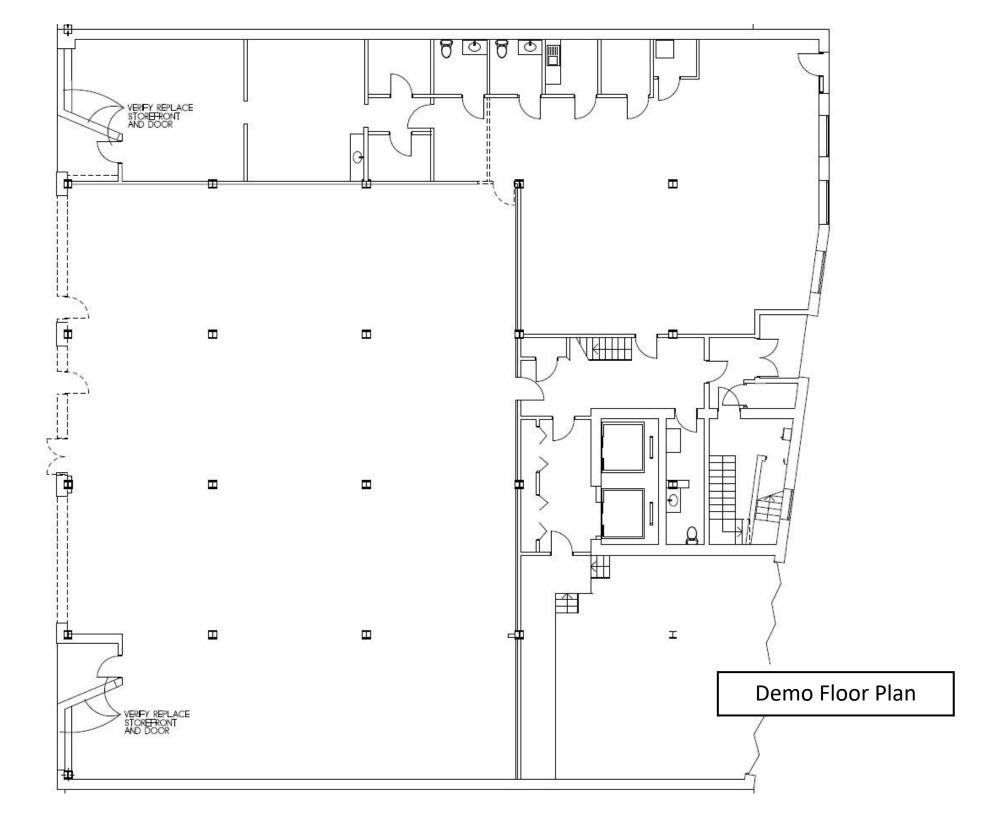

Retail life at the once historic Pearlman Furniture Store is back for revitalization. These boutique store front spaces will be delivered in the 4th quarter of 2019. These spaces will offer store front glass, tall ceilings, refinished original hard wood floors and shared common bathrooms.

|                                       | Unit | SF   | \$/SF | Terms              | \$/Month  |
|---------------------------------------|------|------|-------|--------------------|-----------|
| O O O O O O O O O O O O O O O O O O O | 101  | 890  | \$25  | NNN<br>Cam: \$3/SF | \$1854.17 |
|                                       | 102  | 1080 | \$25  | NNN<br>Cam: \$3/SF | \$2250.00 |
|                                       | 103  | 1754 | \$25  | NNN<br>Cam: \$3/SF | \$3654.17 |
|                                       | 104  | 1130 | \$25  | NNN<br>Cam: \$3/SF | \$2354.17 |
|                                       | 105  | 1496 | \$25  | NNN<br>Cam: \$3/SF | \$3116.67 |
|                                       | 106  | 974  | \$25  | NNN<br>Cam: \$3/SF | \$2029.17 |