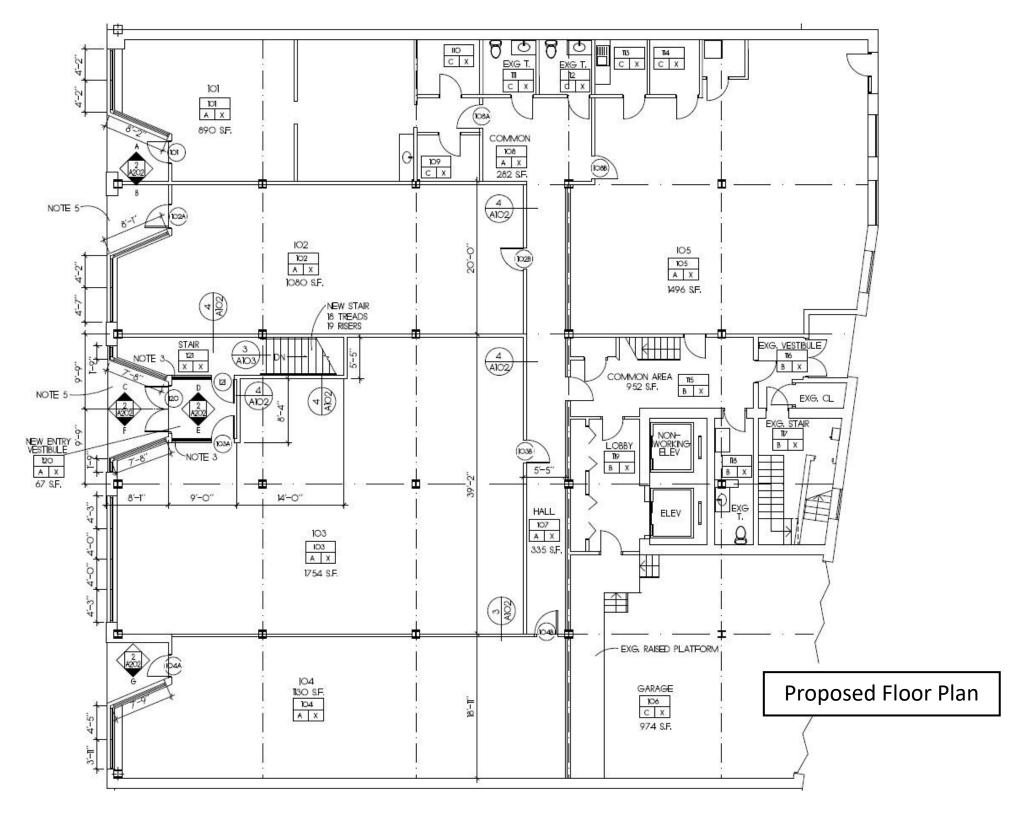

|                                       | Unit | SF   | \$/SF | Terms              | \$/Month  |
|---------------------------------------|------|------|-------|--------------------|-----------|
| O O O O O O O O O O O O O O O O O O O | 101  | 890  | \$25  | NNN<br>Cam: \$3/SF | \$1854.17 |
|                                       | 102  | 1080 | \$25  | NNN<br>Cam: \$3/SF | \$2250.00 |
|                                       | 103  | 1754 | \$25  | NNN<br>Cam: \$3/SF | \$3654.17 |
|                                       | 104  | 1130 | \$25  | NNN<br>Cam: \$3/SF | \$2354.17 |
|                                       | 105  | 1496 | \$25  | NNN<br>Cam: \$3/SF | \$3116.67 |
|                                       | 106  | 974  | \$25  | NNN<br>Cam: \$3/SF | \$2029.17 |