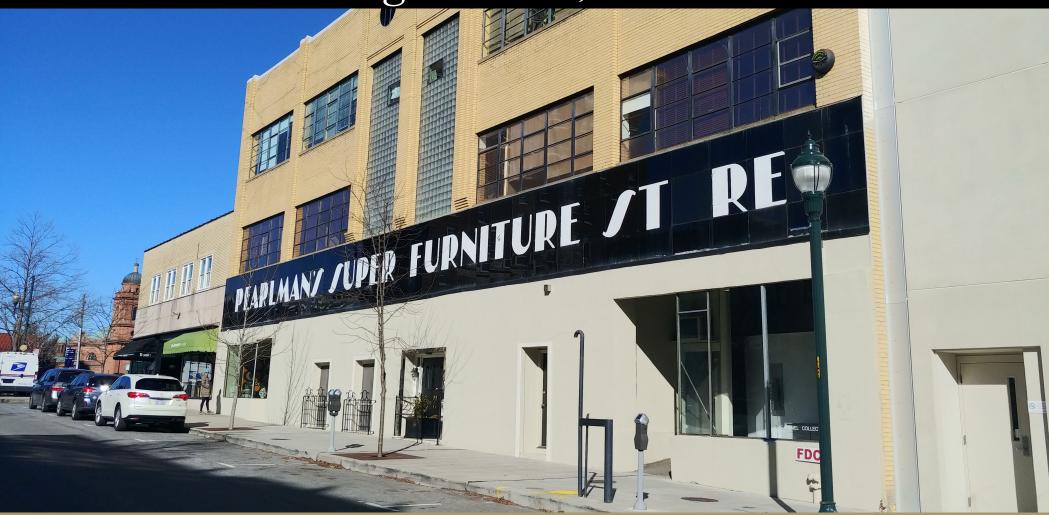

Retail life at the once historic Pearlman Furniture Store is back for revitalization. These boutique store front spaces will be delivered in the 4th quarter of 2019. These spaces will offer store front glass, tall ceilings, refinished original hard wood floors and shared common bathrooms.