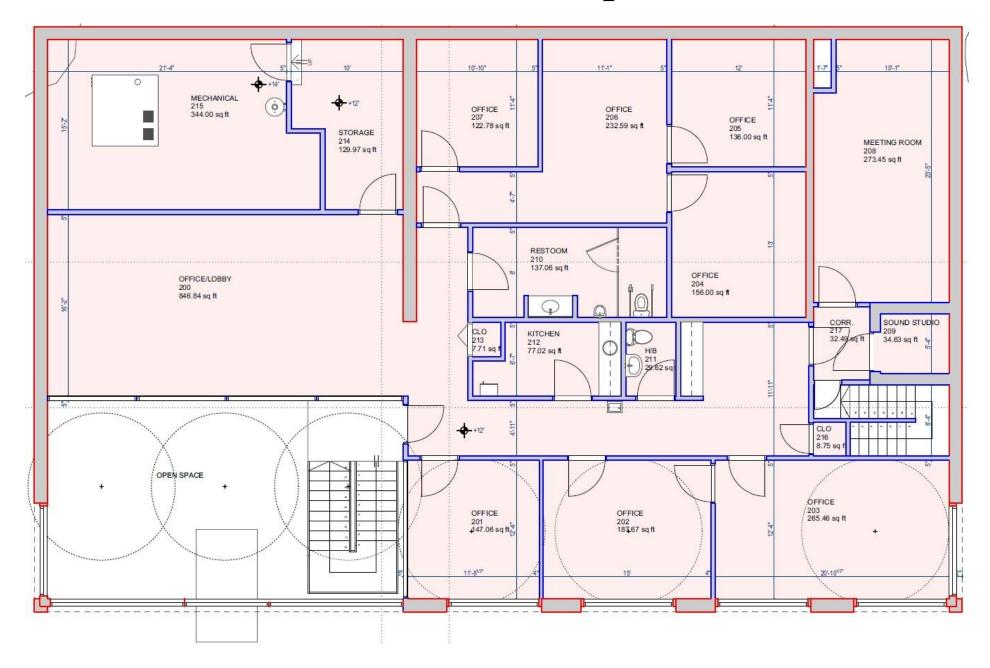

# Second Floor: 3642 Square Feet

521 College Street, Asheville NC 28801-2430

CMLS#: 3485934 Category: Commercial Parcel ID: 9649-71-0421-00000 Status: Active Tax Location: Asheville County: Buncombe

Tax Value: