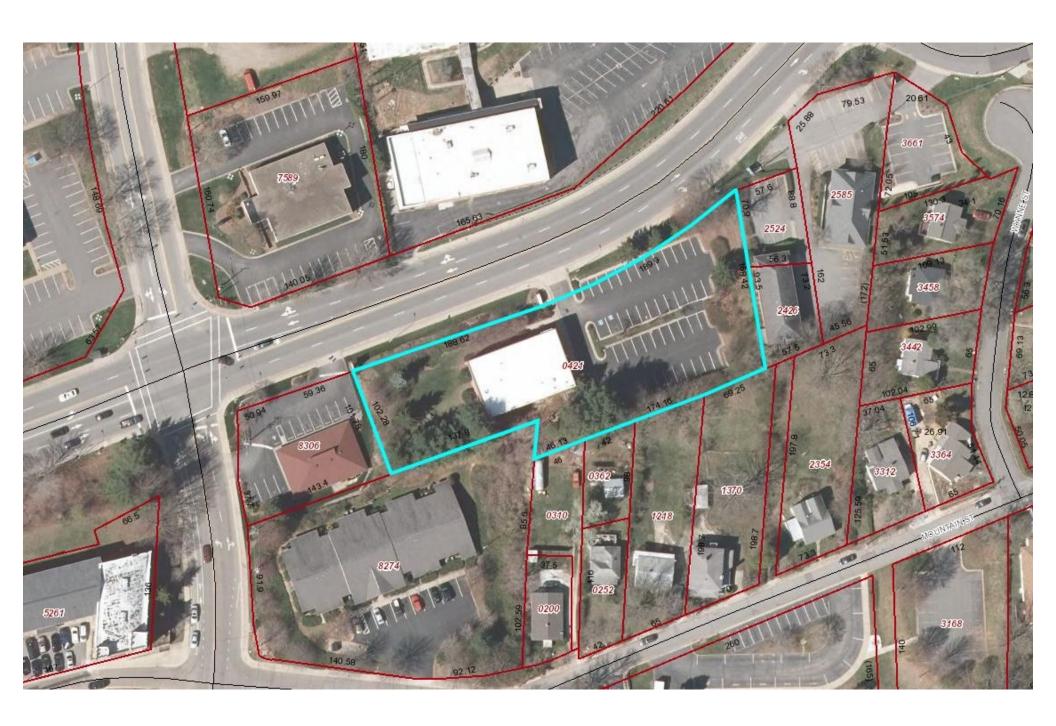

### Executive Summary

521 College St. is located just outside the Central Business District of Downtown Asheville. Allowing for 48 parking spaces and just under 8000 SF of office space, this opportunity offers companies the opportunity for consolidation and/or future expansion. Take advantage of the great visibility, high traffic count and walkability to downtown.

- Price: \$16 / SF
- Size: 7983 SF (see floor plan)
- 48 parking spaces
- · Over an acre of land
- 2 story brick building

Project Name:

Zoning: CBD

Road Front:

Deed 4966/1199 Legal Desc:

Approx Acres: 1.03 Approx Lot Dim: Freestanding, General Business District Comm Loc:

General Information

Type:

Documents: