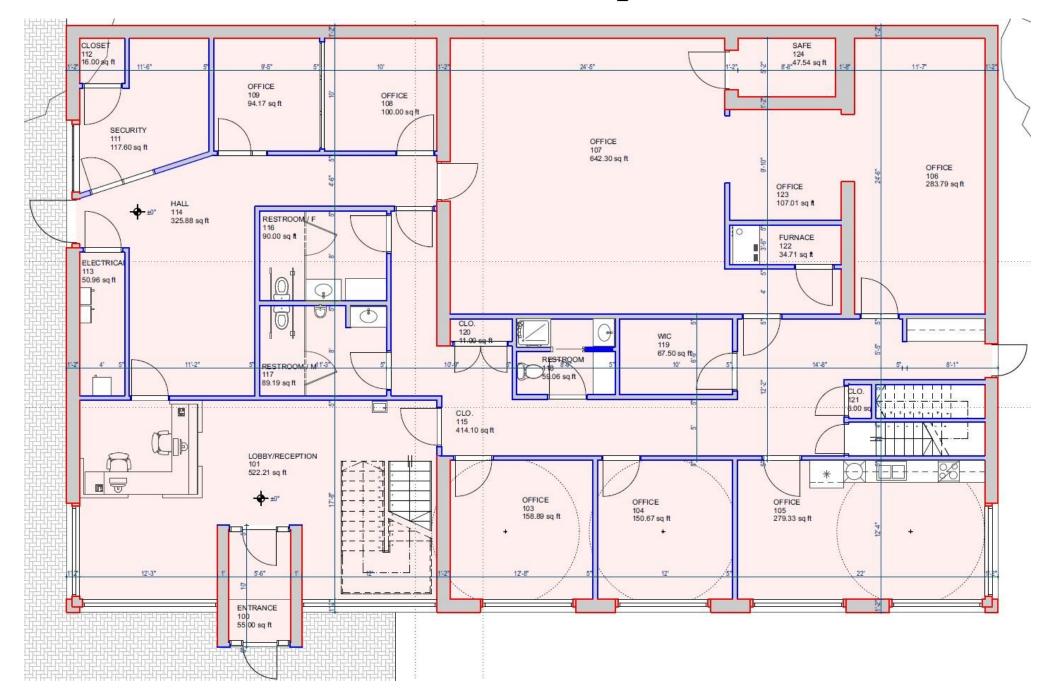

# 521 College Street, Asheville - For Lease





#### Jay Lurie Cell: 828-216-8462 Office: 828-255-4663 Lurie.Jay@gmail.com

Lurie.Jay@gmail.com 159 S Lexington, Asheville, NC 28801



### Executive Summary

521 College St. is located just outside the Central Business District of Downtown Asheville. Allowing for 48 parking spaces and just under 8000 SF of office space, this opportunity offers companies the opportunity for consolidation and/or future expansion. Take advantage of the great visibility, high traffic count and walkability to downtown.

- Price: \$16 / SF
- Size: 7983 SF (see floor plan)
- 48 parking spaces
- · Over an acre of land
- 2 story brick building

### Click **HERE** for drone video!



## First Floor: 4341 Square Feet



# Second Floor: 3642 Square Feet

























521 College Street, Asheville NC 28801-2430

CMLS#: 3485934 Category: Commercial Parcel ID: 9649-71-0421-00000 Status: Active Tax Location: Asheville County: Buncombe

Tax Value:

Project Name:

Zoning: CBD

Road Front:

Deed 4966/1199 Legal Desc:

Approx Acres: 1.03 Approx Lot Dim: Freestanding, General Business District Comm Loc:

General Information

Type:

Documents:

\$1,534,500

Office Secondary Type: Business

Sale/Lease Incl:

Deed Reference: 3146-30

Zoning Desc:

Cross Street:

Flood Plain:

Elevation:

**Building, Land** 

In City:

Other - See Restrictions: Media/Remarks

No

1984

Complete

Other Restrictions Rmks:

Bldg Information

New Const: Builder: Year Built:

Construct Status: Construction Type: # of Bldgs:

#