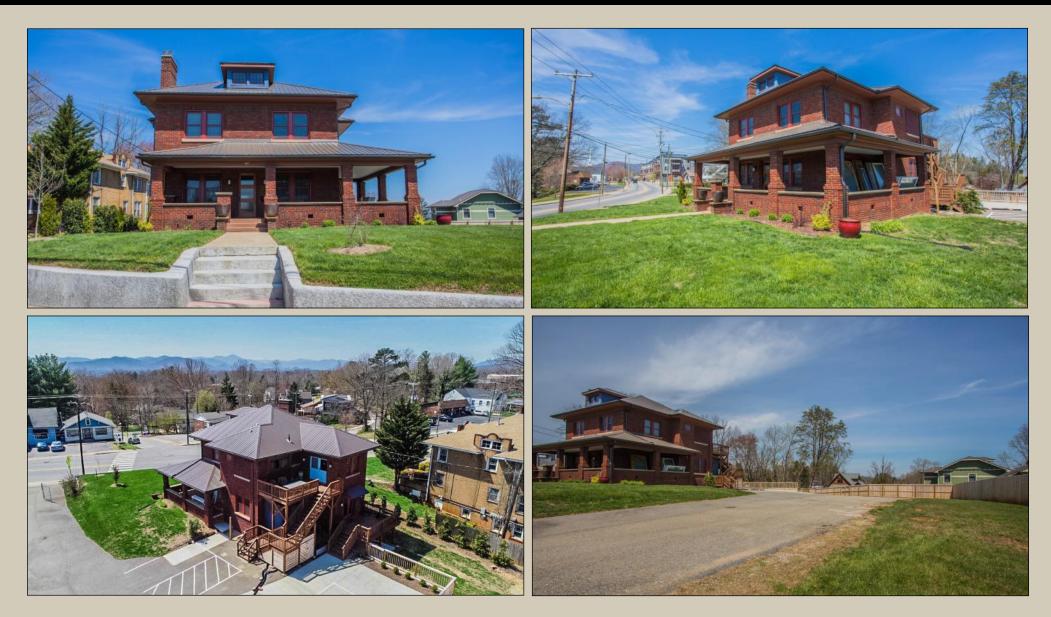

# Executive Summary

Historic 2-story brick building that has been completely gutted and restored while retaining it's charming details! Permitted for short term rentals which is a rare grandfathered use no longer allowed on Haywood Road—great income potential! Offering includes additional level building lot; plans for a restaurant with roof terrace convey with code-compliant plans already in place with the City of Asheville. Zoning requires any building on vacant lot to be at least two stories and allows for commercial, restaurant, multi-family or mixed-use. Located on Haywood Road in popular West Asheville, walking distance to Izzy's, Isis Music Hall, The Village on Haywood, Universal Joint, Westville Pub, West End Bakery, and The Hop West.

### CLICK <u>HERE</u> FOR VIDEO LINK!

- $\Rightarrow$  \$1,280,000 for both parcels
- $\Rightarrow$  \$850,000 for 867 Haywood
- $\Rightarrow$  Permitted for Short Term Rentals!
- ⇒ Renovations include all new wiring, plumbing, sheetrock, light fixtures, plumbing fixtures, extensive deck, 2 new heat pumps, 2 new electrical panels
- $\Rightarrow$  2468 heated SF
- $\Rightarrow$  Additional 1224 SF in basement
- $\Rightarrow$  Epic mountain views
- $\Rightarrow$  2 full bathrooms
- $\Rightarrow$  Originally built in 1925
- $\Rightarrow$  Main level Wood Burning Fireplace
- $\Rightarrow$  Offering includes 2 PINs
- $\Rightarrow$  153' Haywood Road frontage total
- $\Rightarrow$  Approximately 0.58 acres total
- ⇒ HR-3: CRDR zoning allows for commercial, residential, or mixeduse
- $\Rightarrow$  Fence in place

# 867 Haywood Road