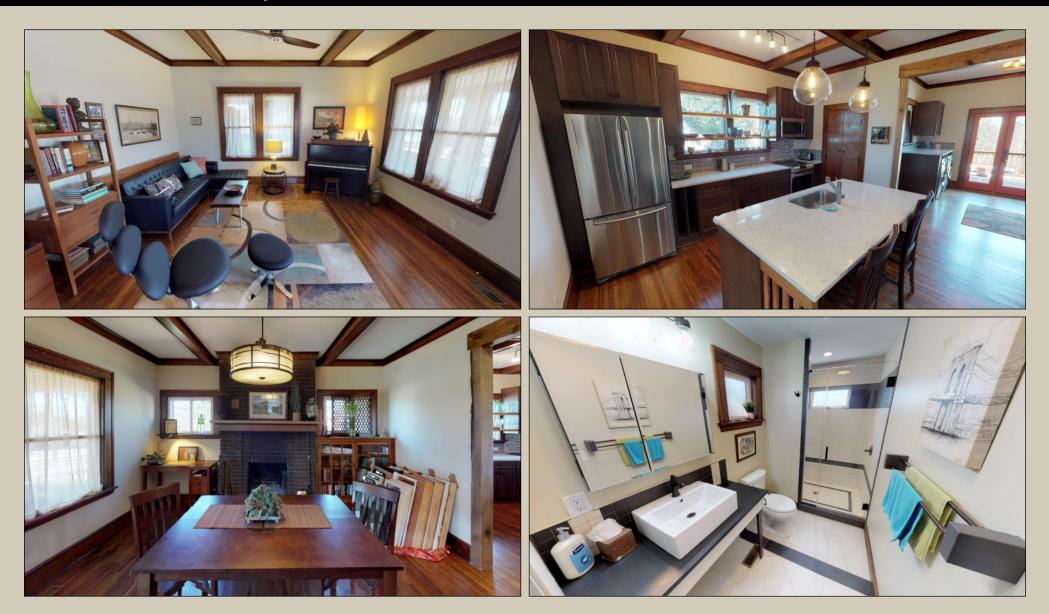

Rightarrow$  \$850,000 for 867 Haywood
- $\Rightarrow$  Permitted for Short Term Rentals!
- ⇒ Renovations include all new wiring, plumbing, sheetrock, light fixtures, plumbing fixtures, extensive deck, 2 new heat pumps, 2 new electrical panels
- $\Rightarrow$  2468 heated SF
- $\Rightarrow$  Additional 1224 SF in basement
- $\Rightarrow$  Epic mountain views
- $\Rightarrow$  2 full bathrooms
- $\Rightarrow$  Originally built in 1925
- $\Rightarrow$  Main level Wood Burning Fireplace
- $\Rightarrow$  Offering includes 2 PINs
- $\Rightarrow$  153' Haywood Road frontage total
- $\Rightarrow$  Approximately 0.58 acres total
- ⇒ HR-3: CRDR zoning allows for commercial, residential, or mixeduse
- $\Rightarrow$  Fence in place





# 867 Haywood Road



# 867 Haywood Road - First Floor Unit 101



# 867 Haywood Road - Upstairs Unit 201



CLICK <u>HERE</u> FOR INTERACTIVE FLOOR PLAN LINK First Floor Unit

Upstairs Unit

### Downtown West Asheville



- Haywood Village Apartments
- 2. Dutch Girl Laundry
- 3. Universal Joint
- 4. Westville Pub
- 5. West End Bakery
- 6. Isis Music Hall
- 7. The Hop West





# Proposed Development Plan

\*\*Proposed commercial building: 2-story 4500 SF including roof deck



Proposed Site Plan



Existing First Floor Plan - 867 Haywood Road



Existing Second Floor Plan - 867 Haywood Road



Proposed First Floor Plan for Building Lot



Proposed Second Floor Plan for Building Lot

## Conceptual Drawing for Additional Building Lot



#### **Cross Property Client Full**

| MLS#:<br>Status:<br>Subdivision:<br>Zoning Desc: | aywood Road, Ashe<br>3496361<