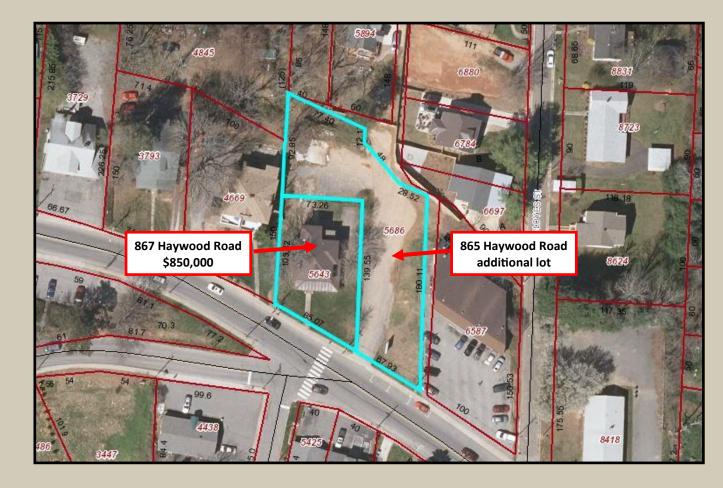

# Executive Summary

Historic 2-story brick building that has been completely gutted and restored while retaining it's charming details! Permitted for short term rentals which is a rare grandfathered use no longer allowed on Haywood Road—great income potential! Offering includes additional level building lot; plans for a restaurant with roof terrace convey with code-compliant plans already in place with the City of Asheville. Zoning requires any building on vacant lot to be at least two stories and allows for commercial, restaurant, multi-family or mixed-use. Located on Haywood Road in popular West Asheville, walking distance to Izzy's, Isis Music Hall, The Village on Haywood, Universal Joint, Westville Pub, West End Bakery, and The Hop West.

### CLICK <u>HERE</u> FOR VIDEO LINK!

- $\Rightarrow$  \$1,280,000 for both parcels
- $\Rightarrow$  \$850,000 for 867 Haywood
- $\Rightarrow$  Permitted for Short Term Rentals!
- ⇒ Renovations include all new wiring, plumbing, sheetrock, light fixtures, plumbing fixtures, extensive deck, 2 new heat pumps, 2 new electrical panels
- $\Rightarrow$  2468 heated SF
- $\Rightarrow$  Additional 1224 SF in basement
- $\Rightarrow$  Epic mountain views
- $\Rightarrow$  2 full bathrooms
- $\Rightarrow$  Originally built in 1925
- $\Rightarrow$  Main level Wood Burning Fireplace
- $\Rightarrow$  Offering includes 2 PINs
- $\Rightarrow$  153' Haywood Road frontage total
- $\Rightarrow$  Approximately 0.58 acres total
- ⇒ HR-3: CRDR zoning allows for commercial, residential, or mixeduse
- $\Rightarrow$  Fence in place