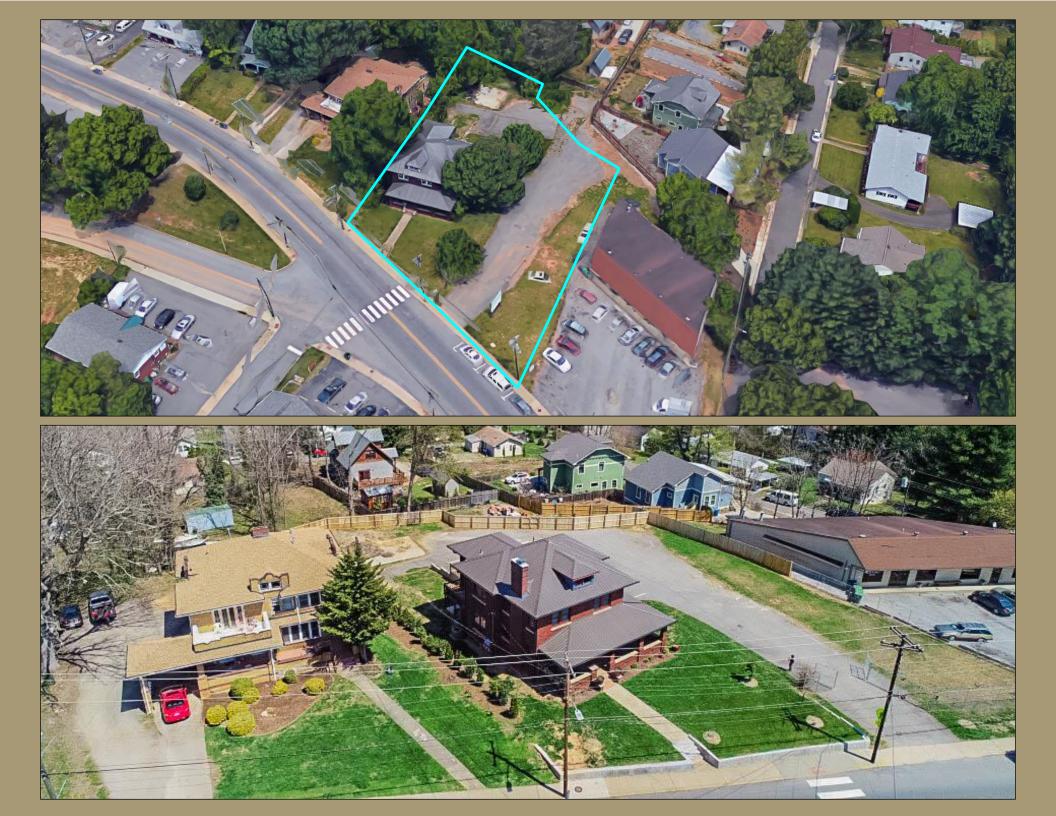

# Executive Summary

Historic 2-story brick building that has been completely gutted and restored while retaining it's charming details! Permitted for short term rentals which is a rare grandfathered use no longer allowed on Haywood Road—great income potential! Offering includes additional level building lot; plans for a restaurant with roof terrace convey with code-compliant plans already in place with the City of Asheville. Zoning requires any building on vacant lot to be at least two stories and allows for commercial, restaurant, multi-family or mixed-use. Located on Haywood Road in popular West Asheville, walking distance to Izzy's, Isis Music Hall, The Village on Haywood, Universal Joint, Westville Pub, West End Bakery, and The Hop West.

### CLICK <u>HERE</u> FOR VIDEO LINK!

- $\Rightarrow$  \$1,280,000 for both parcels
- $\Rightarrow$  \$850,000 for 867 Haywood
- $\Rightarrow$  Permitted for Short Term Rentals!
- ⇒ Renovations include all new wiring, plumbing, sheetrock, light fixtures, plumbing fixtures, extensive deck, 2 new heat pumps, 2 new electrical panels
- $\Rightarrow$  2468 heated SF
- $\Rightarrow$  Additional 1224 SF in basement
- $\Rightarrow$  Epic mountain views
- $\Rightarrow$  2 full bathrooms
- $\Rightarrow$  Originally built in 1925
- $\Rightarrow$  Main level Wood Burning Fireplace
- $\Rightarrow$  Offering includes 2 PINs
- $\Rightarrow$  153' Haywood Road frontage total
- $\Rightarrow$  Approximately 0.58 acres total
- ⇒ HR-3: CRDR zoning allows for commercial, residential, or mixeduse
- $\Rightarrow$  Fence in place

# 867 Haywood Road