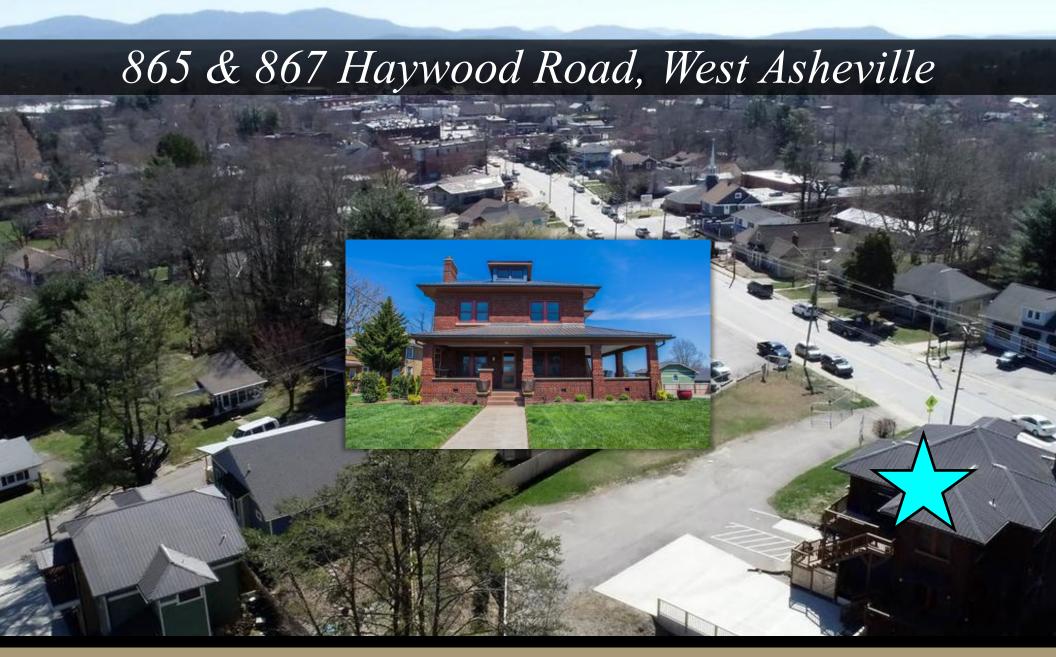

# Executive Summary

Historic 2-story brick building that has been completely gutted and restored while retaining it's charming details! Permitted for short term rentals which is a rare grandfathered use no longer allowed on Haywood Road—great income potential! Offering includes additional level building lot; plans for a restaurant with roof terrace convey with code-compliant plans already in place with the City of Asheville. Zoning requires any building on vacant lot to be at least two stories and allows for commercial, restaurant, multi-family or mixed-use. Located on Haywood Road in popular West Asheville, walking distance to Izzy's, Isis Music Hall, The Village on Haywood, Universal Joint, Westville Pub, West End Bakery, and The Hop West.

### CLICK <u>HERE</u> FOR VIDEO LINK!

- $\Rightarrow$  \$1,280,000 for both parcels
- $\Rightarrow$  \$850,000 for 867 Haywood
- $\Rightarrow$  Permitted for Short Term Rentals!
- ⇒ Renovations include all new wiring, plumbing, sheetrock, light fixtures, plumbing fixtures, extensive deck, 2 new heat pumps, 2 new electrical panels
- $\Rightarrow$  2468 heated SF
- $\Rightarrow$  Additional 1224 SF in basement
- $\Rightarrow$  Epic mountain views
- $\Rightarrow$  2 full bathrooms
- $\Rightarrow$  Originally built in 1925
- $\Rightarrow$  Main level Wood Burning Fireplace
- $\Rightarrow$  Offering includes 2 PINs
- $\Rightarrow$  153' Haywood Road frontage total
- $\Rightarrow$  Approximately 0.58 acres total
- ⇒ HR-3: CRDR zoning allows for commercial, residential, or mixeduse
- $\Rightarrow$  Fence in place