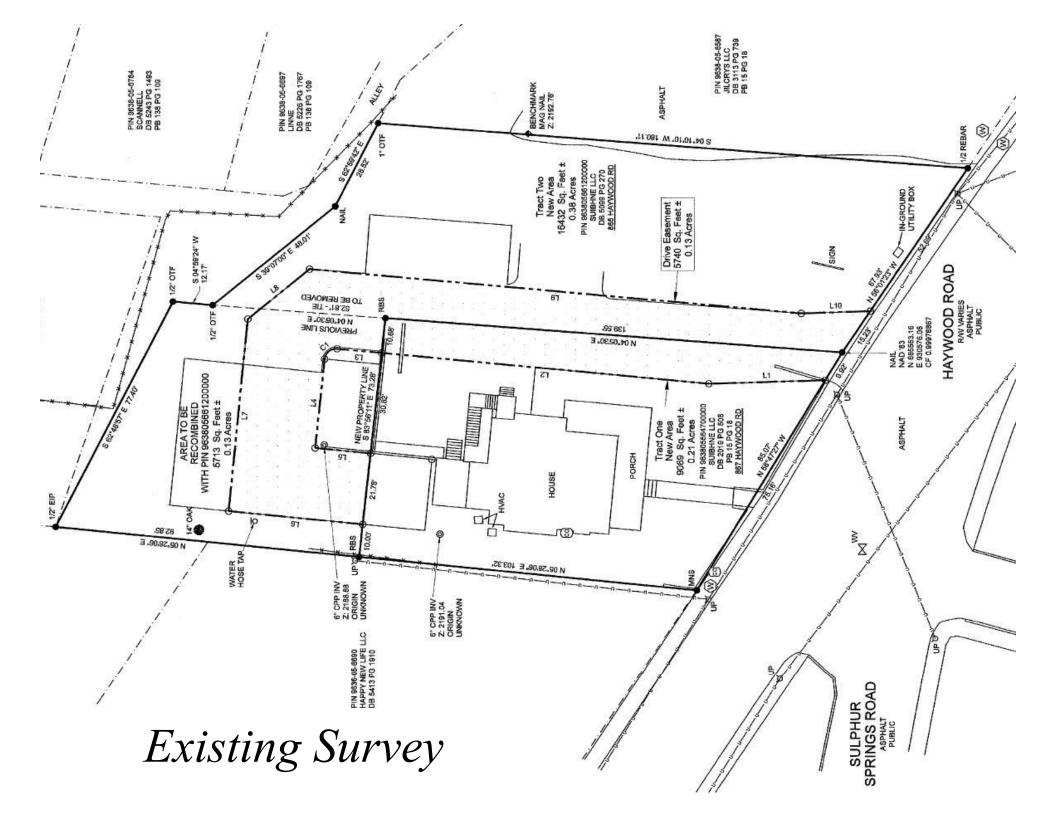

in basement
- $\Rightarrow$  Epic mountain views
- $\Rightarrow$  2 full bathrooms
- $\Rightarrow$  Originally built in 1925
- $\Rightarrow$  Main level Wood Burning Fireplace
- $\Rightarrow$  Offering includes 2 PINs
- $\Rightarrow$  153' Haywood Road frontage total
- $\Rightarrow$  Approximately 0.58 acres total
- ⇒ HR-3: CRDR zoning allows for commercial, residential, or mixeduse
- $\Rightarrow$  Fence in place





# 867 Haywood Road



# 867 Haywood Road - First Floor Unit 101



# 867 Haywood Road - Upstairs Unit 201



CLICK <u>HERE</u> FOR INTERACTIVE FLOOR PLAN LINK First Floor Unit

Upstairs Unit

### Downtown West Asheville



- Haywood Village Apartments
- 2. Dutch Girl Laundry
- 3. Universal Joint
- 4. Westville Pub
- 5. West End Bakery
- 6. Isis Music Hall
- 7. The Hop West





# Proposed Development Plan

\*\*Proposed commercial building: 2-story 4500 SF including roof deck



Proposed Site Plan



Existing First Floor Plan - 867 Haywood Road



Existing Second Floor Plan - 867 Haywood Road



Proposed First Floor Plan for Building Lot



Proposed Second Floor Plan for Building Lot

## Conceptual Drawing for Additional Building Lot



#### **Cross Property Client Full**

| MLS#:<br>Status:<br>Subdivision:<br>Zoning Desc: | aywood Road, Ashe<br>3496361<br>Active                                    | Category:<br>Tax Location:<br>Tax Value:                   | Multi-Family<br>Asheville<br>\$658,000                                                                                                                                                       | County: Bui<b