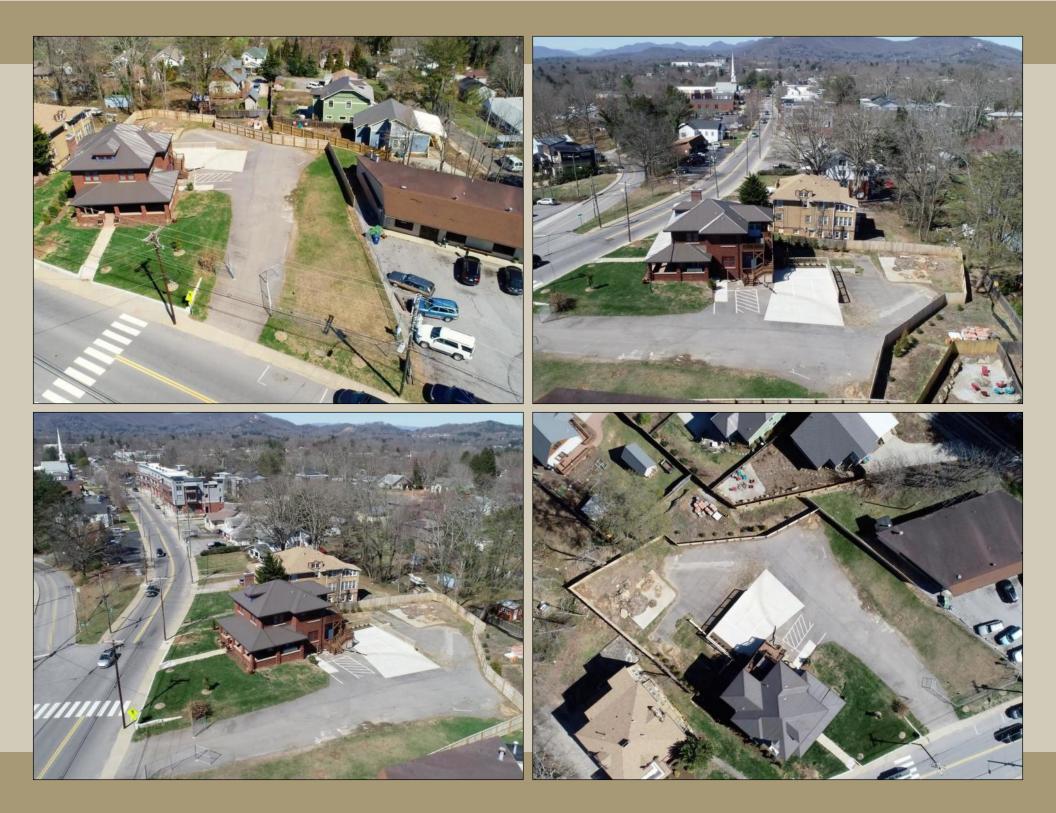

# Executive Summary

Historic 2-story brick building that has been completely gutted and restored while retaining it's charming details! Permitted for short term rentals which is a rare grandfathered use no longer allowed on Haywood Road—great income potential! Offering includes additional level building lot; plans for a restaurant with roof terrace convey with code-compliant plans already in place with the City of Asheville. Zoning requires any building on vacant lot to be at least two stories and allows for commercial, restaurant, multi-family or mixed-use. Located on Haywood Road in popular West Asheville, walking distance to Izzy's, Isis Music Hall, The Village on Haywood, Universal Joint, Westville Pub, West End Bakery, and The Hop West.

### CLICK <u>HERE</u> FOR VIDEO LINK!

- $\Rightarrow$  \$1,280,000 for both parcels
- $\Rightarrow$  \$850,000 for 867 Haywood
- $\Rightarrow$  Permitted for Short Term Rentals!
- ⇒ Renovations include all new wiring, plumbing, sheetrock, light fixtures, plumbing fixtures, extensive deck, 2 new heat pumps, 2 new electrical panels
- $\Rightarrow$  2468 heated SF
- $\Rightarrow$  Additional 1224 SF in basement
- $\Rightarrow$  Epic mountain views
- $\Rightarrow$  2 full bathrooms
- $\Rightarrow$  Originally built in 1925
- $\Rightarrow$  Main level Wood Burning Fireplace
- $\Rightarrow$  Offering includes 2 PINs
- $\Rightarrow$  153' Haywood Road frontage total
- $\Rightarrow$  Approximately 0.58 acres total
- ⇒ HR-3: CRDR zoning allows for commercial, residential, or mixeduse
- $\Rightarrow$  Fence in place

# 867 Haywood Road