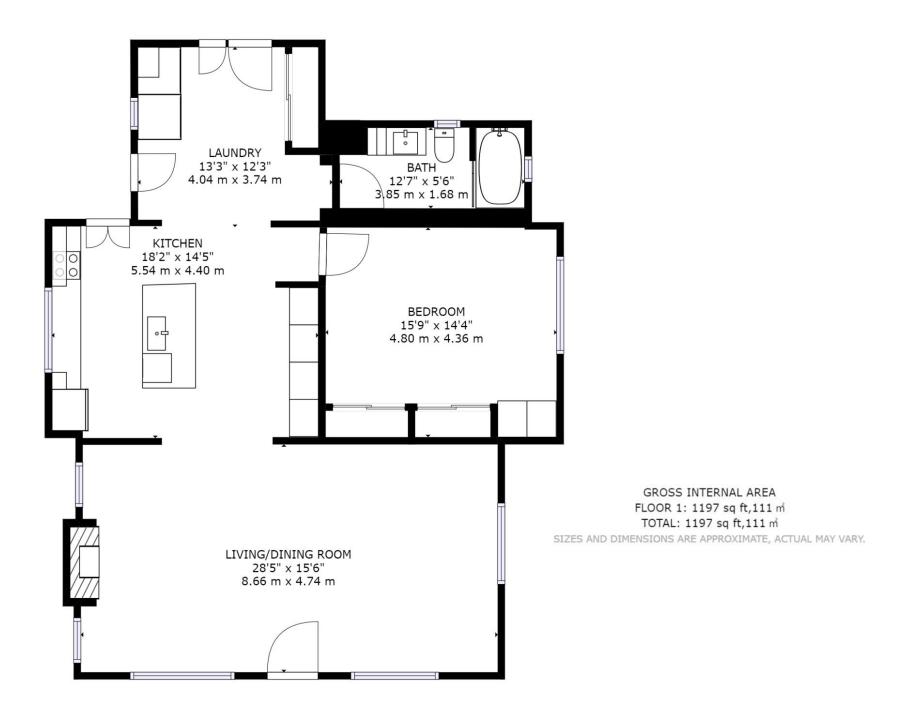

# 867 Haywood Road - First Floor Unit 101

# 867 Haywood Road - Upstairs Unit 201

CLICK <u>HERE</u> FOR INTERACTIVE FLOOR PLAN LINK First Floor Unit

Upstairs Unit