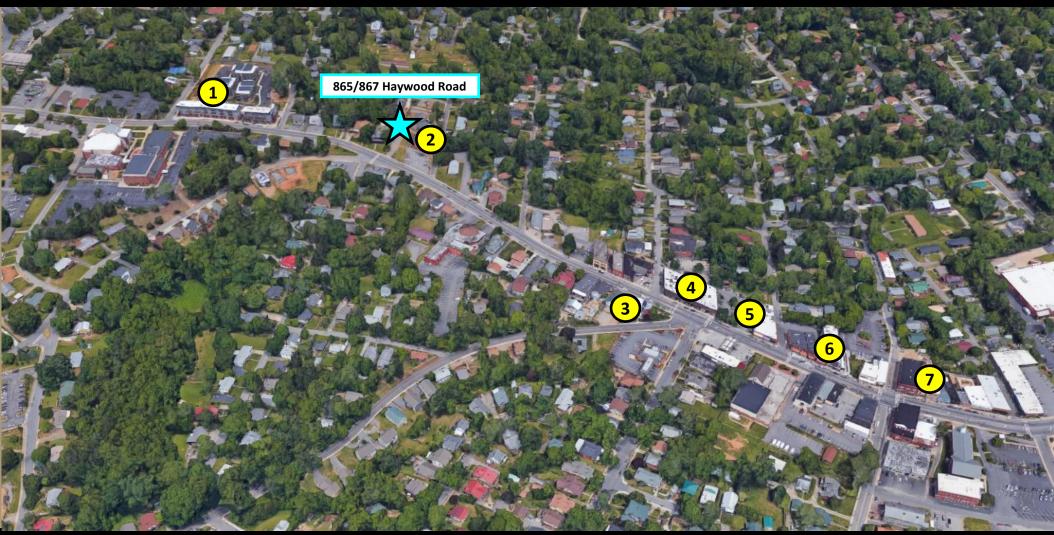

### Downtown West Asheville

- Haywood Village Apartments
- 2. Dutch Girl Laundry
- 3. Universal Joint
- 4. Westville Pub
- 5. West End Bakery
- 6. Isis Music Hall
- 7. The Hop West