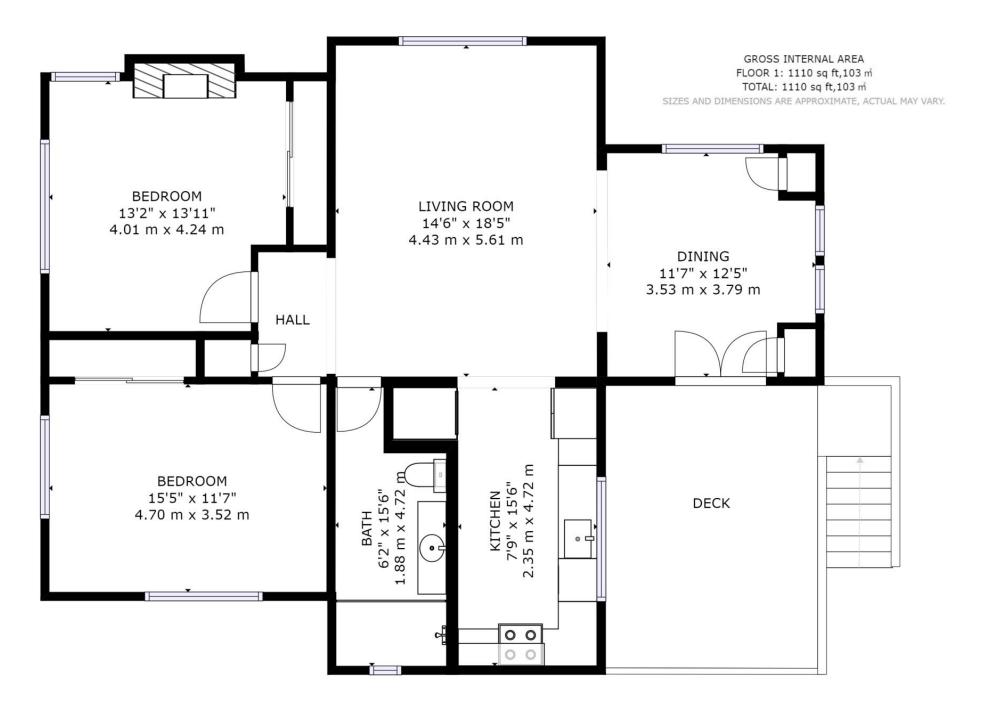

e
- $\Rightarrow$  Offering includes 2 PINs
- $\Rightarrow$  153' Haywood Road frontage total
- $\Rightarrow$  Approximately 0.58 acres total
- ⇒ HR-3: CRDR zoning allows for commercial, residential, or mixeduse
- $\Rightarrow$  Fence in place





# 867 Haywood Road



# 867 Haywood Road - First Floor Unit 101



# 867 Haywood Road - Upstairs Unit 201



CLICK <u>HERE</u> FOR INTERACTIVE FLOOR PLAN LINK First Floor Unit

Upstairs Unit

### Downtown West Asheville



- Haywood Village Apartments
- 2. Dutch Girl Laundry
- 3. Universal Joint
- 4. Westville Pub
- 5. West End Bakery
- 6. Isis Music Hall
- 7. The Hop West





# Proposed Development Plan

\*\*Proposed commercial building: 2-story 4500 SF including roof deck



Proposed Site Plan



Existing First Floor Plan - 867 Haywood Road



Existing Second Floor Plan - 867 Haywood Road



Proposed First Floor Plan for Building Lot



Proposed Second Floor Plan for Building Lot

## Conceptual Drawing for Additional Building Lot



#### **Cross Property Client Full**

| MLS#:<br>Status:<br>Subdivision:<br>Zoning Desc: | aywood Road, Ashe<br>3496361<br>Active                                    | Category:<br>Tax Location:<br>Tax Value:                   | Multi-Family<br>Asheville<br>\$658,000                                                                                                                                                       | County: Bui<br>Zoning: HR                        |                                                                          | 9638-0<br>Buncon<br>HR3<br>5753/0 |