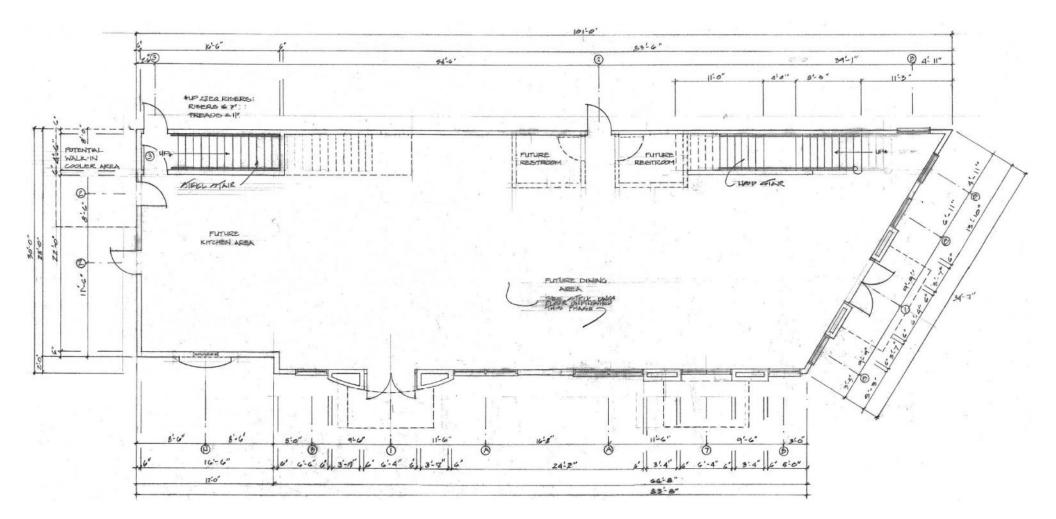

# Proposed Development Plan

\*\*Proposed commercial building: 2-story 4500 SF including roof deck

Proposed Site Plan

Existing First Floor Plan - 867 Haywood Road

Existing Second Floor Plan - 867 Haywood Road

Proposed First Floor Plan for Building Lot

Proposed Second Floor Plan for Building Lot