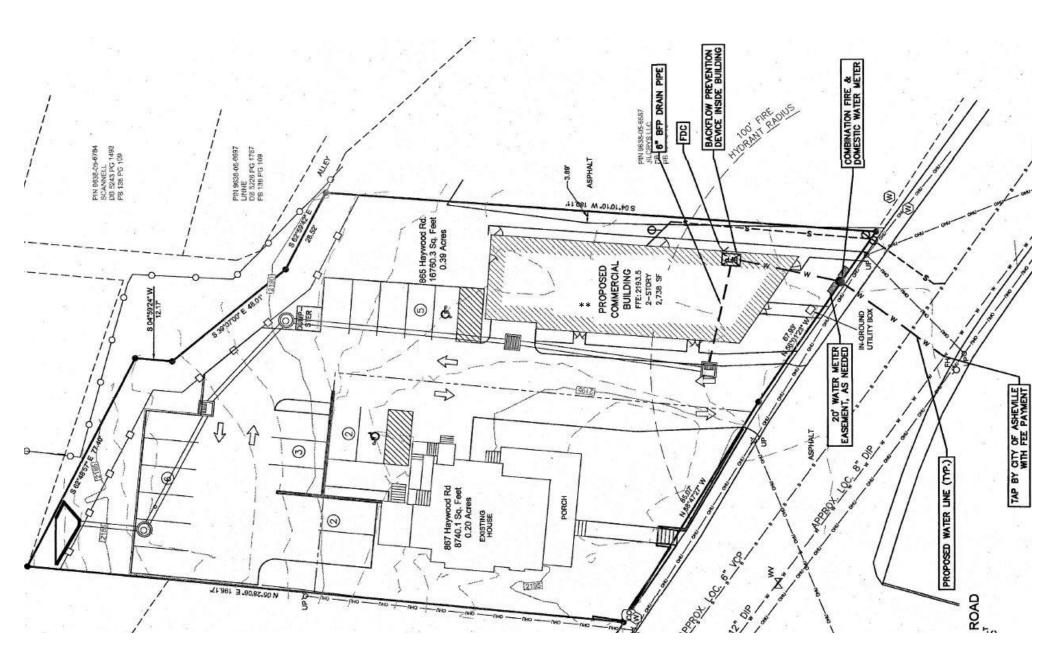

# Proposed Development Plan

\*\*Proposed commercial building: 2-story 4500 SF including roof deck

Proposed Site Plan

Existing First Floor Plan - 867 Haywood Road

Existing Second Floor Plan - 867 Haywood Road