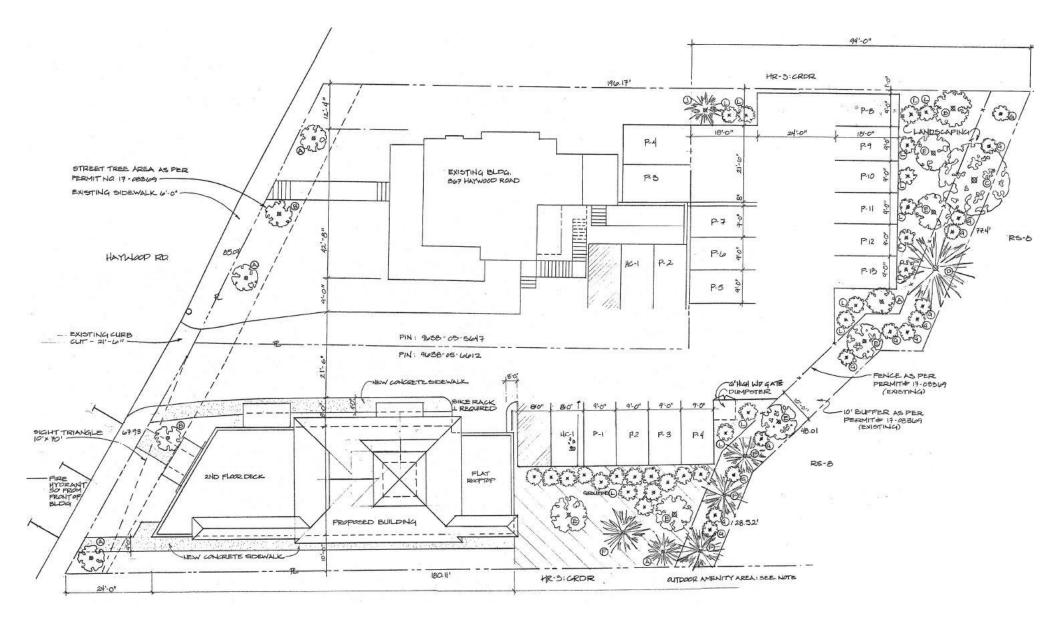

inally built in 1925
- $\Rightarrow$  Main level Wood Burning Fireplace
- $\Rightarrow$  Offering includes 2 PINs
- $\Rightarrow$  153' Haywood Road frontage total
- $\Rightarrow$  Approximately 0.58 acres total
- ⇒ HR-3: CRDR zoning allows for commercial, residential, or mixeduse
- $\Rightarrow$  Fence in place





# 867 Haywood Road



# 867 Haywood Road - First Floor Unit 101



# 867 Haywood Road - Upstairs Unit 201



CLICK <u>HERE</u> FOR INTERACTIVE FLOOR PLAN LINK First Floor Unit

Upstairs Unit

### Downtown West Asheville



- Haywood Village Apartments
- 2. Dutch Girl Laundry
- 3. Universal Joint
- 4. Westville Pub
- 5. West End Bakery
- 6. Isis Music Hall
- 7. The Hop West





# Proposed Development Plan

\*\*Proposed commercial building: 2-story 4500 SF including roof deck



Proposed Site Plan



Existing First Floor Plan - 867 Haywood Road



Existing Second Floor Plan - 867 Haywood Road



Proposed First Floor Plan for Building Lot



Proposed Second Floor Plan for Building Lot

## Conceptual Drawing for Additional Building Lot



#### **Cross Property Client Full**

| MLS#:<br>Status:<br>Subdivision:<br>Zoning Desc: | aywood Road, Ashe<br>3496361<br>Active                                    | Category:<br>Tax Location:<br>Tax Value:                   | Multi-Family<br>Asheville<br>\$658,000                                                                                                                                                       | County: Bui<br>Zoning: HR                        |