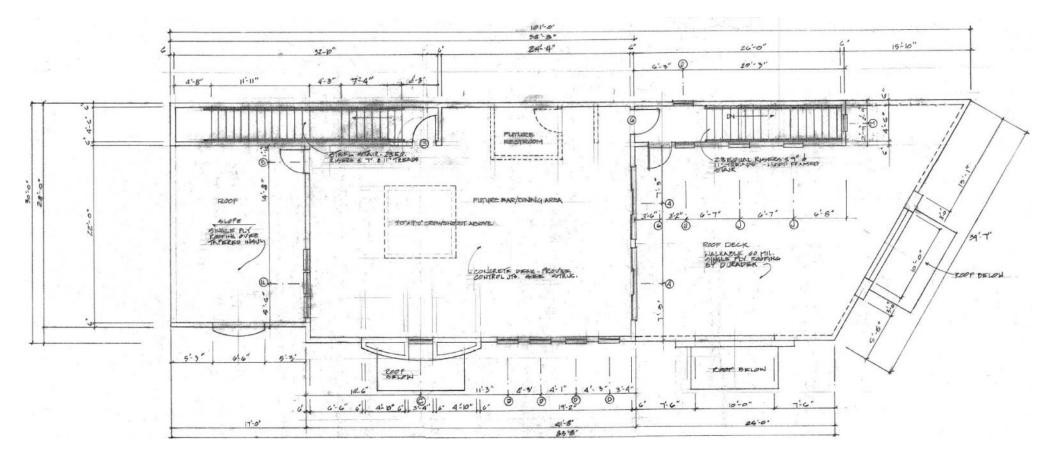

# Proposed Development Plan

\*\*Proposed commercial building: 2-story 4500 SF including roof deck

Proposed Site Plan

Existing First Floor Plan - 867 Haywood Road

Existing Second Floor Plan - 867 Haywood Road

Proposed First Floor Plan for Building Lot

Proposed Second Floor Plan for Building Lot