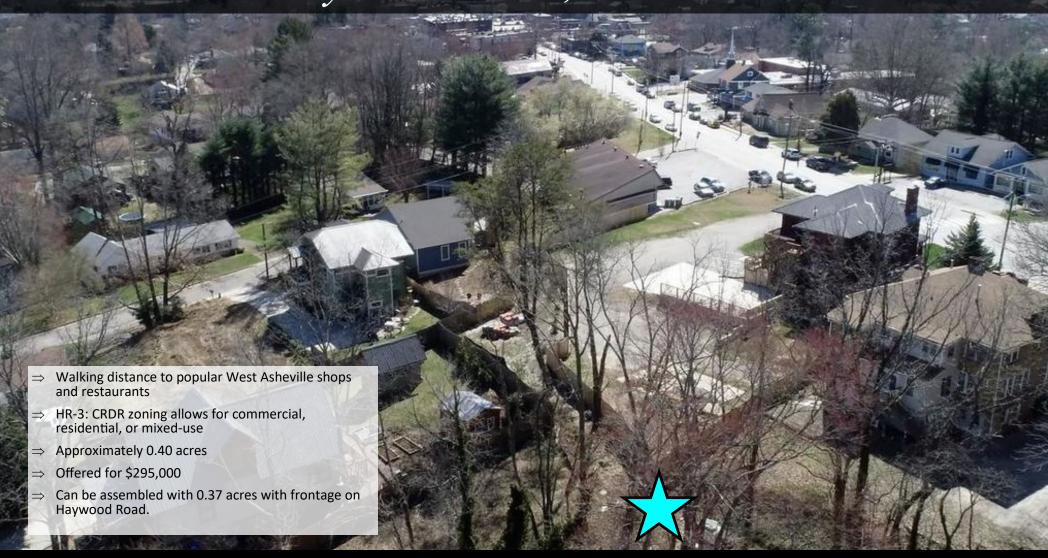

## 889 Haywood Road, West Asheville

## **Scott Carter**

Cell: 828-215-9701
Office: 828-255-4663
scottcarter@recenter.com
159 S Lexington, Asheville, NC 28801
www.recenter.com

Can be assembled with 0.37 acres with frontage on Haywood Road.

Features

Total Parking: # of Docks: # Drive In Doors: Rail Service:

Remarks

Building lot on Haywood Road in hopping West Asheville! Access via Dysart Road. HR-3 zoning allows for residential,

commercial, or mixed-use. Walking distance to Izzy's, Isis Music Hall, The Village on Haywood, Universal Joint, Westville Pub, West End Bakery, and The Hop West. Easement from 893 Haywood Rd to property. Can be assembled

with 0.37 acres with frontage on Haywood Road.

Directions: From Downtown West Asheville, right on Cloyes, left on Dysart, property will be at the end on the left.