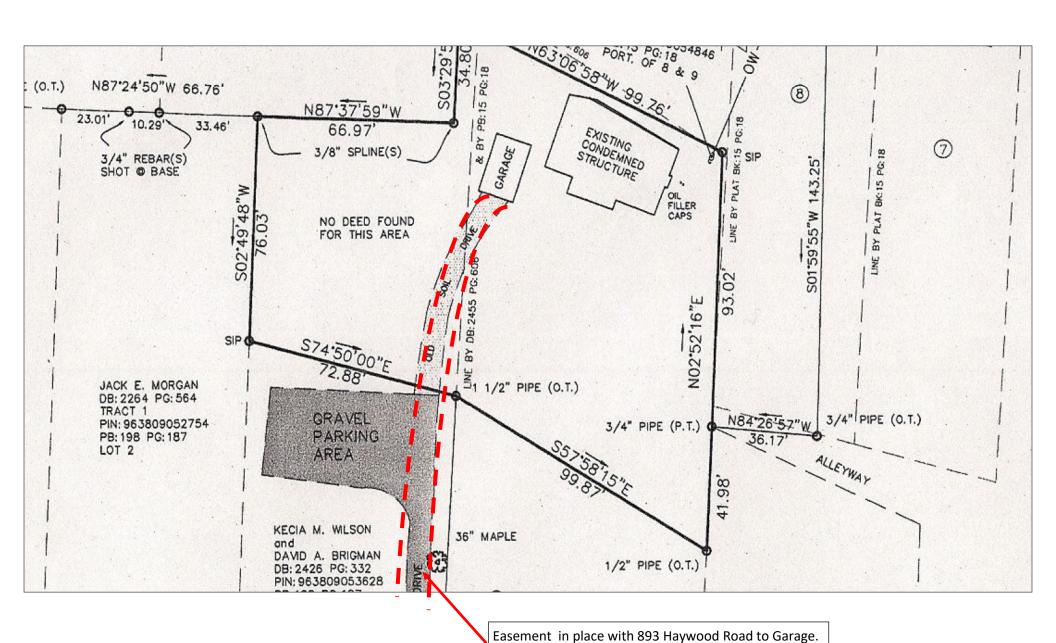

Deed Reference: 4039-312

Cross Street: Sulpher Springs Road

Road Front: Legal Desc: Plat 0198 / 0187

Project Name:

Public Remarks:

Zoning:

Approx Acres: 0.40 Approx Lot Dim: Flood Plain:

General Information Listing Information

Features

Total Parking: # of Docks: # Drive In Doors: Rail Service:

Remarks

Building lot on Haywood Road in hopping West Asheville! Access via Dysart Road. HR-3 zoning allows for residential,

commercial, or mixed-use. Walking distance to Izzy's, Isis Music Hall, The Village on Haywood, Universal Joint, Westville Pub, West End Bakery, and The Hop West. Easement from 893 Haywood Rd to property. Can be assembled