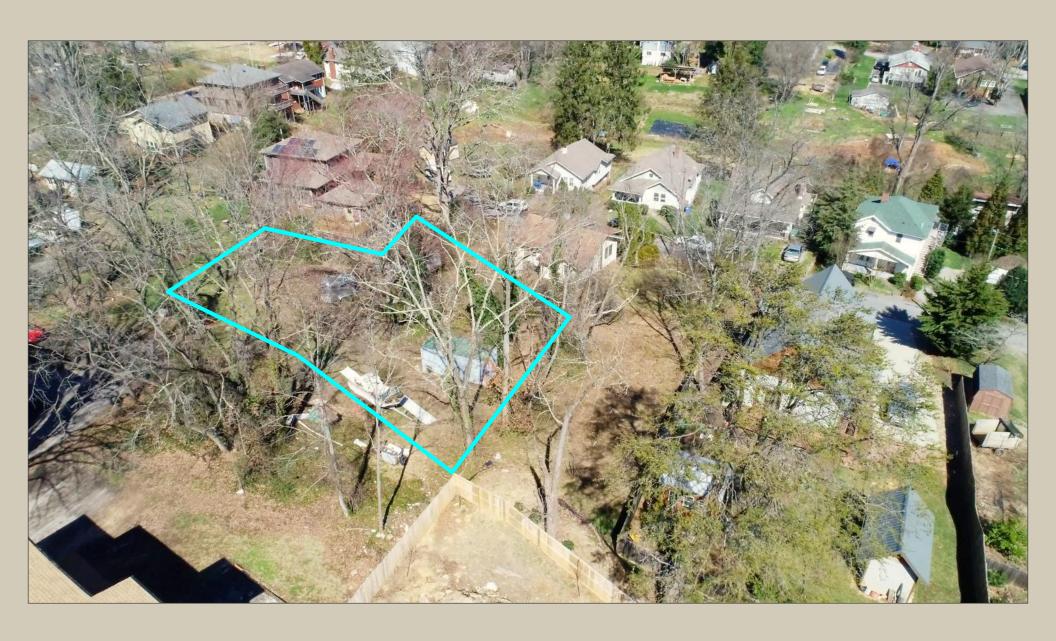

## **Scott Carter**

Cell: 828-215-9701
Office: 828-255-4663
scottcarter@recenter.com
159 S Lexington, Asheville, NC 28801
www.recenter.com

Can be assembled with 0.37 acres with frontage on Haywood Road.

Features

Total Parking: # of Docks: # Drive In Doors: Rail Service:

Remarks

Building lot on Haywood Road in hopping West Asheville! Access via Dysart Road. HR-3 zoning allows for residential,

commercial, or mixed-use. Walking distance to Izzy's, Isis Music Hall, The Village on Haywood, Universal Joint, Westville Pub, West End Bakery, and The Hop West. Easement from 893 Haywood Rd to property. Can be assembled

with 0.37 acres with frontage on Haywood Road.

Directions: From Downtown West Asheville, right on Cloyes, left on Dysart, property will be at the end on the left.