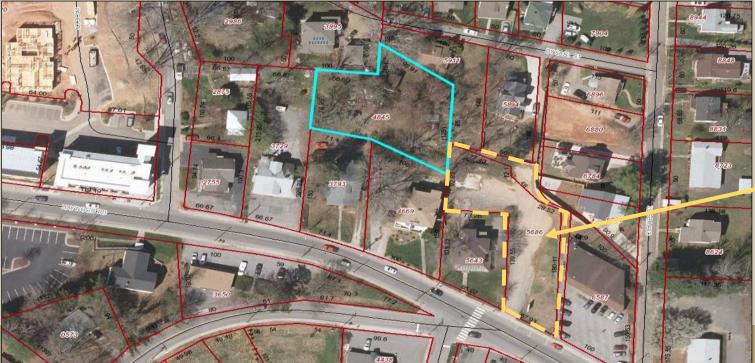

## **Scott Carter**

Cell: 828-215-9701
Office: 828-255-4663
scottcarter@recenter.com
159 S Lexington, Asheville, NC 28801
www.recenter.com

Can be assembled with 0.37 acres with frontage on Haywood Road.

Features

Total Parking: # of Docks: # Drive In Doors: Rail Service:

Remarks

Building lot on Haywood Road in hopping West Asheville! Access via Dysart Road. HR-3 zoning allows for residential,

commercial, or mixed-use. Walking distance to Izzy's, Isis Music Hall, The Village on Haywood, Universal Joint, Westville Pub, West End Bakery, and The Hop West. Easement from 893 Haywood Rd to property. Can be assembled

with 0.37 acres with frontage on Haywood Road.

Directions: From Downtown West Asheville, right on Cloyes, left on Dysart, property will be at the end on the left.