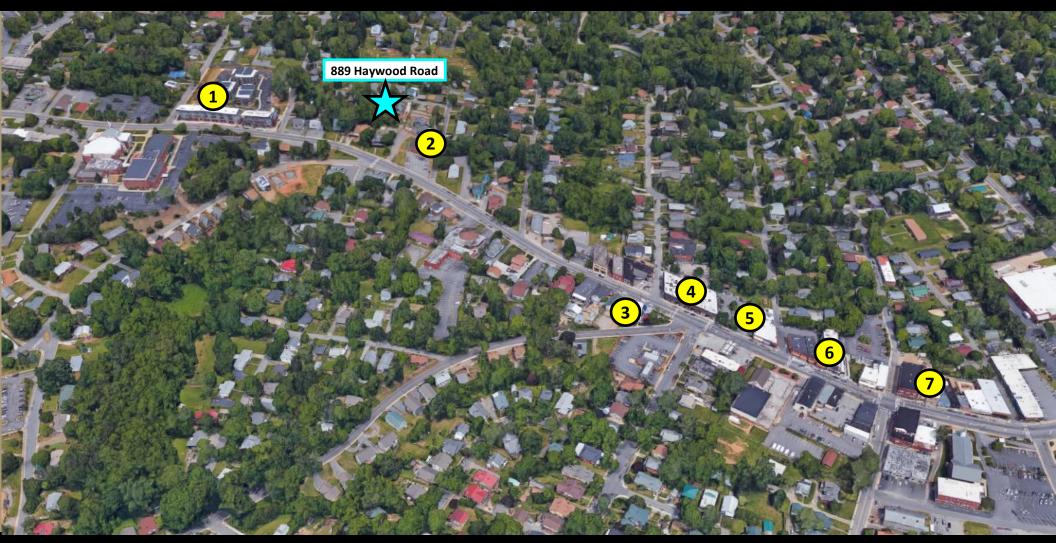

## Downtown West Asheville

- Haywood Village Apartments
- 2. Dutch Girl Laundry
- 3. Universal Joint

- 4. Westville Pub
- 5. West End Bakery
- 6. Isis Music Hall
- 7. The Hop West

889 Haywood Road, Asheville NC 28806

Features

Total Parking: # of Docks: # Drive In Doors: Rail Service:

Remarks

Building lot on Haywood Road in hopping West Asheville! Access via Dysart Road. HR-3 zoning allows for residential,

commercial, or mixed-use. Walking distance to Izzy's, Isis Music Hall, The Village on Haywood, Universal Joint, Westville Pub, West End Bakery, and The Hop West. Easement from 893 Haywood Rd to property. Can be assembled