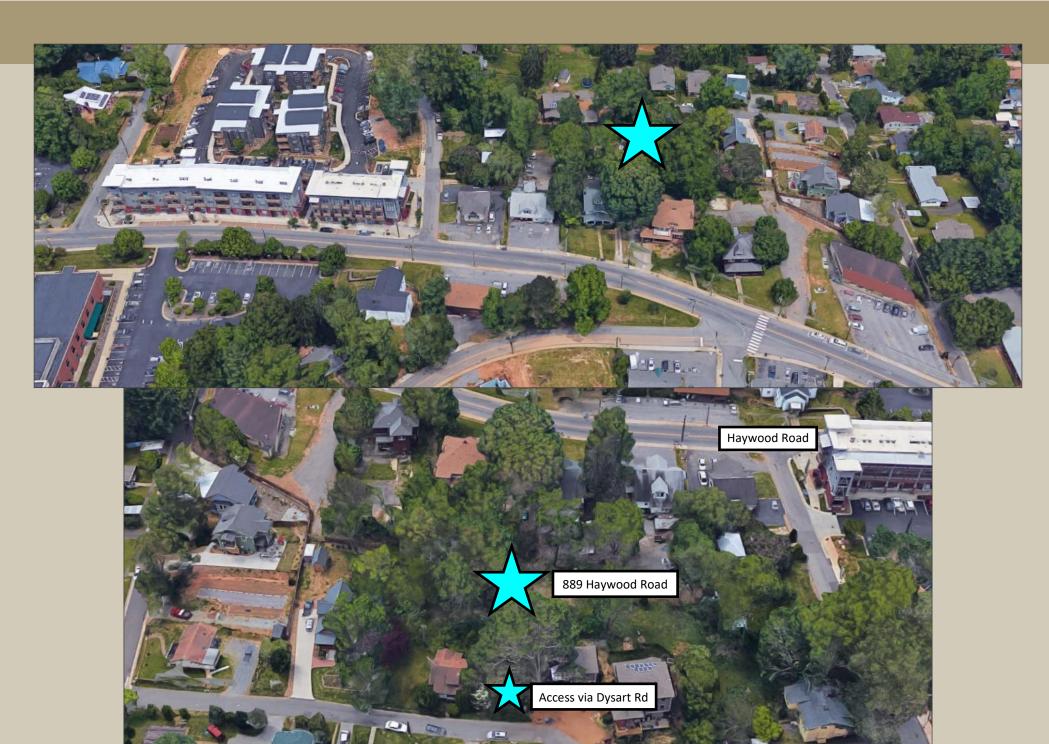

Features

Total Parking: # of Docks: # Drive In Doors: Rail Service:

Remarks

Building lot on Haywood Road in hopping West Asheville! Access via Dysart Road. HR-3 zoning allows for residential,

commercial, or mixed-use. Walking distance to Izzy's, Isis Music Hall, The Village on Haywood, Universal Joint, Westville Pub, West End Bakery, and The Hop West. Easement from 893 Haywood Rd to property. Can be assembled

with 0.37 acres with frontage on Haywood Road.

Directions: From Downtown West Asheville, right on Cloyes, left on Dysart, property will be at the end on the left.