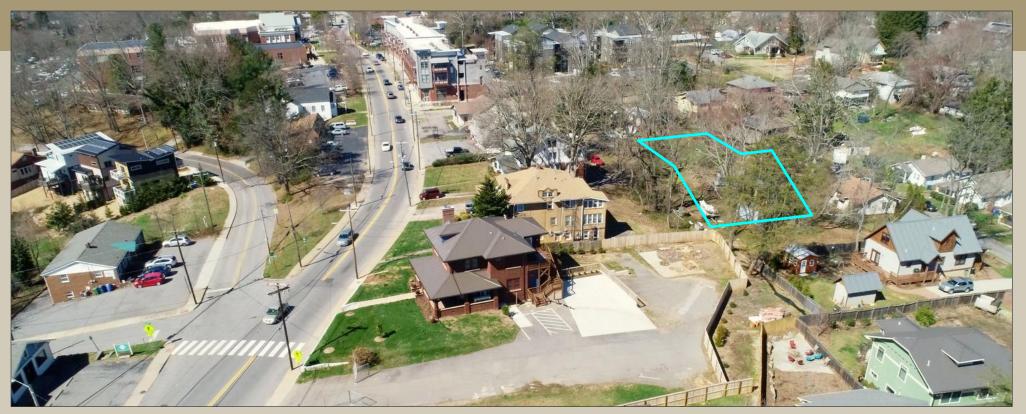

## 889 Haywood Road, West Asheville

Features

Total Parking: # of Docks: # Drive In Doors: Rail Service:

Remarks

Building lot on Haywood Road in hopping West Asheville! Access via Dysart Road. HR-3 zoning allows for residential,

commercial, or mixed-use. Walking distance to Izzy's, Isis Music Hall, The Village on Haywood, Universal Joint, Westville Pub, West End Bakery, and The Hop West. Easement from 893 Haywood Rd to property. Can be assembled