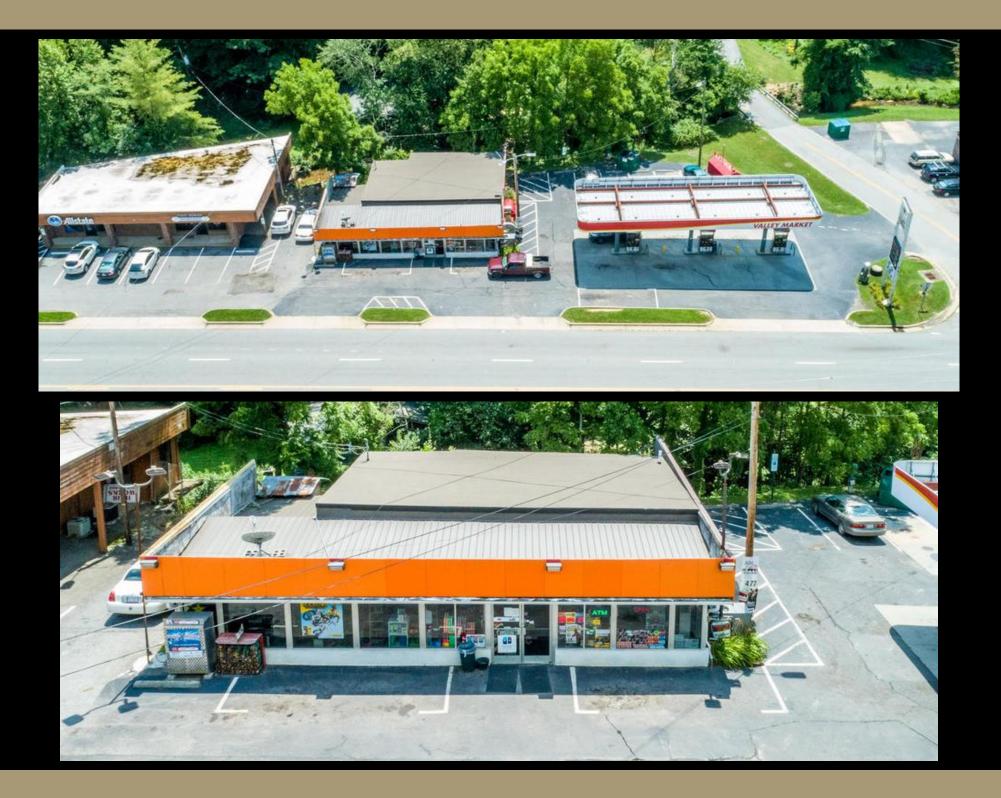

# 125 Charlotte Highway

### \$850,000

- $\Rightarrow$  Convenience store with gas station
- $\Rightarrow$  CBI zoning
- $\Rightarrow$  Approximately 0.40 acres
- $\Rightarrow$  Built in 1961
- $\Rightarrow$  0.6 miles from Blue Ridge Parkway
- $\Rightarrow$  28,000 daily traffic count
- $\Rightarrow$  Corner lot
- ⇒ Back of lot in flood plain; building has never flooded

#### **Cross Property Client Full**

| 125 Ch                            | arlotte Highway        | y, Asheville NC                          | 28803                                |                                       |                                    | List Price \$850 000                             |
|-----------------------------------|------------------------|------------------------------------------|--------------------------------------|---------------------------------------|------------------------------------|--------------------------------------------------|
| 4LS#:<br>Status:<br>Project Name: | 3528217<br>Active      | Category:<br>Tax Location:<br>Tax Value: | Commercial<br>Asheville<br>\$320,600 | Parcel ID:<br>County:<br>Zoning Desc: | 9667-45-0305-00000<br>Buncombe     | List Price: <b>\$850,000</b>                     |
| Zoning:<br>Road Front:            | CBI                    | Tax value.                               | \$320,000                            | Deed Reference:<br>Cross Street:      | 1713-368<br>Charland Forest Road   |                                                  |
| egal Desc:                        | 3113-0739              |                                          |                                      | closs Street.                         | Charland Forest Road               |                                                  |
| Approx Acres:                     | 0.40                   | Approx Lot Dir                           | n:                                   | Flood Plain:                          | Yes                                |                                                  |
| Comm Loc:                         |                        | ing, General Busin                       |                                      | Elevation:                            |                                    |                                                  |
| Service Service                   | dis.                   |                                          | General Information                  |                                       | Listing Information                |                                                  |
| and the second states             | the state of the state | 1 1081 4 12 14                           | Type:                                | Auto Service                          | Trans Type:                        | For Sale                                         |
|                                   | A State of the second  |                                          | Secondary Type:                      | Free Standing Reta                    |                                    | Building, Land                                   |
| and a seal                        |                        |                                          | Documents:                           |                                       | In City:                           | Yes                                              |
|                                   |                        | A Production                             | Restrictions:                        | N/A                                   | \$/Acre:<br>Potential Income:      | \$2,125,000                                      |
|                                   | A STANK                | 1. 8 K                                   | Restrictions Rmks:                   | Other                                 |                                    |                                                  |
|                                   | 1 2                    |                                          | <b>Bldg Information</b>              | 429/11/1                              | Square Footage                     | 12.02.02.02.02                                   |
| A CONTRACTOR                      | 69.35                  |                                          | New Const:                           | No                                    | Min Sqft Avail:                    | 2,204                                            |
| and a                             |                        | 1                                        | Builder:<br>Year Built:              | 1061                                  | Max Sqft Avail:                    | 2,204                                            |
|                                   | in the second          |                                          | Construct Status:                    | 1961                                  | Min Lse\$/Sqft:<br>Max Lse\$/Sqft: | \$0.00<br>\$0.00                                 |
|                                   |                        |                                          | Prop Compl Date:                     |                                       | Max Lsep/ Sqrt.                    | \$0.00                                           |
|                                   |                        |                                          | Construction Type:                   | Site Built                            | Office Saft:                       |                                                  |
| - BOCE                            |                        |                                          | # of Bldgs:                          | 1                                     | Warehouse Soft:                    |                                                  |
| Carlos and                        |                        |                                          | # of Units:                          |                                       | Garage Sqft:                       |                                                  |
| SACE ANTO A SHALL                 | 1                      |                                          | # of Rentals:                        |                                       |                                    |                                                  |
|                                   |                        |                                          | # of Stories:                        |                                       | Total:                             |                                                  |
|                                   |                        |                                          | Baths Total:                         |                                       |                                    |                                                  |
|                                   |                        |                                          | Additional Information<br>Prop Fin:  | 1                                     |                                    |                                                  |
|                                   |                        |                                          | Assumable :                          |                                       |                                    |                                                  |
|                                   |                        |                                          | Ownership:<br>Special Conditions:    | Seller owned for a<br>None            | t least one year                   |                                                  |
|                                   |                        |                                          | Road Responsibility:                 | Publicly Maintaine                    | ed Road                            |                                                  |
| ecent:                            | 07/31/2019 : NE        | EWs : ->ACT                              | Roud Responsionicy.                  | rabiery Plantaine                     |                                    |                                                  |
|                                   |                        |                                          | Feat                                 | ures                                  |                                    |                                                  |
| otal Parking:                     |                        | # of Docks:                              | # Drive In Doors: Ra                 |                                       | Rail Service:                      |                                                  |
| oundation:                        | Slab                   |                                          |                                      |                                       |                                    |                                                  |
| oofing:                           | Flat                   |                                          |                                      |                                       |                                    |                                                  |
| coess:                            | 4 Lane Hig             | hway                                     | 1.041                                | ities                                 |                                    |                                                  |
| -0655                             | SAME AND               | 1949 - 2000 - 1                          | Util                                 | ules -                                |                                    |                                                  |
| Itilities:                        | City Sewer             | , City Water                             | Rem                                  | arks                                  |                                    |                                                  |
| ublia Dama l                      |                        |                                          |                                      |                                       |                                    |                                                  |
| Public Remarks                    |                        |                                          |                                      |                                       | 40 intersection and en             | iving corridor accessing<br>trance to Blue Ridge |
|                                   | Parkway. 2             | 8,000 daily traffic                      | count. Building is n                 | ot in flood plain bu                  |                                    | e property in the rear is i                      |
|                                   | the flood p            | lain. Building has                       | never been flooded.                  |                                       |                                    |                                                  |