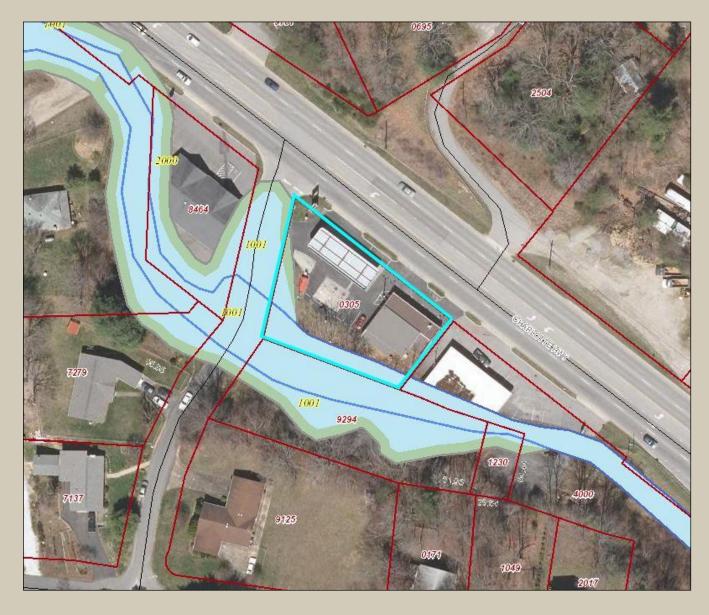

### \$850,000

- $\Rightarrow$  Convenience store with gas station
- $\Rightarrow$  CBI zoning
- $\Rightarrow$  Approximately 0.40 acres
- $\Rightarrow$  Built in 1961
- $\Rightarrow$  0.6 miles from Blue Ridge Parkway
- $\Rightarrow$  28,000 daily traffic count
- $\Rightarrow$  Corner lot
- ⇒ Back of lot in flood plain; building has never flooded

#### **Cross Property Client Full**

| 125 Ch                            | arlotte Highway        | y, Asheville NC                          | 28803                                |                                       |                                    | List Price \$850 000                             |
|-----------------------------------|------------------------|------------------------------------------|--------------------------------------|---------------------------------------|------------------------------------|--------------------------------------------------|
| 4LS#:<br>Status:<br>Project Name: | 3528217<br>Active      | Category:<br>Tax Location:<br>Tax Value: | Commercial<br>Asheville<br>\$320,600 | Parcel ID:<br>County:<br>Zoning Desc: | 9667-45-0305-00000<br>Buncombe     | List Price: <b>\$850,000</b>                     |
| Zoning:<br>Road Front:            | CBI                    | Tax value.                               | \$320,000                            | Deed Reference:<br>Cross Street:      | 1713-368<br>Charland Forest Road   |                                                  |
| egal Desc:                        | 3113-0739              |                                          |                                      | closs Street.                         | Charland Forest Road               |                                                  |
| Approx Acres:                     | 0.40                   | Approx Lot Dir                           | n:                                   | Flood Plain:                          | Yes                                |                                                  |
| Comm Loc:                         |                        | ing, General Busin                       |                                      | Elevation:                            |                                    |                                                  |
| Service Service                   | dis.                   |                                          | General Information                  |                                       | Listing Information                |                                                  |
| and the second states             | the state of the state | 1 1081 4 12 14                           | Type:                                | Auto Service                          | Trans Type:                        | For Sale                                         |
|                                   | A State of the second  |                                          | Secondary Type:                      | Free Standing Reta                    |                                    | Building, Land                                   |
| and a seal                        |                        |                                          | Documents:                           |                                       | In City:                           | Yes                                              |
|                                   |                        | A Production                             | Restrictions:                        | N/A                                   | \$/Acre:<br>Potential Income:      | \$2,125,000                                      |
|                                   | A STANK                | 1. 8 K                                   | Restrictions Rmks:                   | Other                                 |                                    |                                                  |
|                                   | 1 2                    |                                          | <b>Bldg Information</b>              | 429/11/1                              | Square Footage                     | 12.02.02.02.02                                   |
| A CONTRACTOR                      | 69.35                  |                                          | New Const:                           | No                                    | Min Sqft Avail:                    | 2,204                                            |
| and a                             |                        | 1                                        | Builder:<br>Year Built:              | 1061                                  | Max Sqft Avail:                    | 2,204                                            |
|                                   | in the second          |                                          | Construct Status:                    | 1961                                  | Min Lse\$/Sqft:<br>Max Lse\$/Sqft: | \$0.00<br>\$0.00                                 |
|                                   |                        |                                          | Prop Compl Date:                     |                                       | Max Lsep/ Sqrt.                    | \$0.00                                           |
|                                   |                        |                                          | Construction Type:                   | Site Built                            | Office Saft:                       |                                                  |
| - BOCE                            |                        |                                          | # of Bldgs:                          | 1                                     | Warehouse Soft:                    |                                                  |
| Carlos and                        |                        |                                          | # of Units:                          |                                       | Garage Sqft:                       |                                                  |
| SACE ANTO A SHALL                 | 1                      |                                          | # of Rentals:                        |                                       |                                    |                                                  |
|                                   |                        |                                          | # of Stories:                        |                                       | Total:                             |                                                  |
|                                   |                        |                                          | Baths Total:                         |                                       |                                    |                                                  |
|                                   |                        |                                          | Additional Information<br>Prop Fin:  | 1                                     |                                    |                                                  |
|                                   |                        |                                          | Assumable :                          |                                       |                                    |                                                  |
|                                   |                        |                                          | Ownership:<br>Special Conditions:    | Seller owned for a<br>None            | t least one year                   |                                                  |
|                                   |                        |                                          | Road Responsibility:                 | Publicly Maintaine                    | ed Road                            |                                                  |
| ecent:                            | 07/31/2019 : NE        | EWs : ->ACT                              | Roud Responsionicy.                  | rabiery Plantaine                     |                                    |                                                  |
|                                   |                        |                                          | Feat                                 | ures                                  |                                    |                                                  |
| otal Parking:                     |                        | # of Docks:                              | # Drive In Doors: Ra                 |                                       | Rail Service:                      |                                                  |
| oundation:                        | Slab                   |                                          |                                      |                                       |                                    |                                                  |
| oofing:                           | Flat                   |                                          |                                      |                                       |                                    |                                                  |
| coess:                            | 4 Lane Hig             | hway                                     | 1.041                                | ities                                 |                                    |                                                  |
| -0655                             | SAME AND               | 1949 - 2000 - 1                          | Util                                 | ules -                                |                                    |                                                  |
| Itilities:                        | City Sewer             | , City Water                             | Rem                                  | arks                                  |                                    |                                                  |
| ublia Dama l                      |                        |                                          |                                      |                                       |                                    |                                                  |
| Public Remarks                    |                        |                                          |                                      |                                       | 40 intersection and en             | iving corridor accessing<br>trance to Blue Ridge |
|                                   | Parkway. 2             | 8,000 daily traffic                      | count. Building is n                 | ot in flood plain bu                  |                                    | e property in the rear is i                      |
|                                   | the flood p            | lain. Building has                       | never been flooded.                  |                                       |                                    |                                                  |