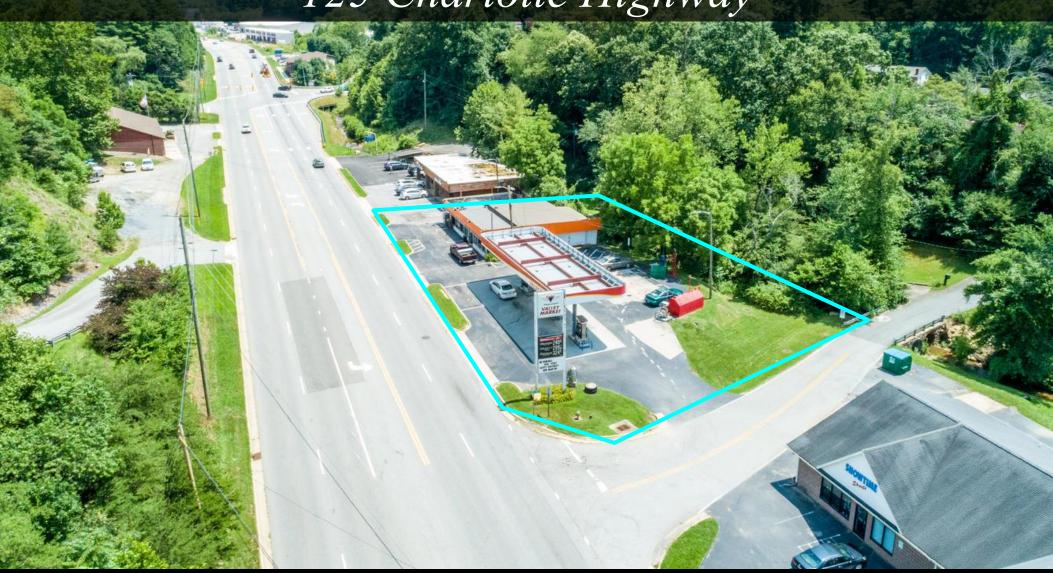

# 125 Charlotte Highway

### \$850,000

- $\Rightarrow$  Convenience store with gas station
- $\Rightarrow$  CBI zoning
- $\Rightarrow$  Approximately 0.40 acres
- $\Rightarrow$  Built in 1961
- $\Rightarrow$  0.6 miles from Blue Ridge Parkway
- $\Rightarrow$  28,000 daily traffic count
- $\Rightarrow$  Corner lot
- ⇒ Back of lot in flood plain; building has never flooded

#### **Cross Property Client Full**

| 125 Ch                            | arlotte Highway        | y, Asheville NC                          | 28803                                |                                       |                                    | List Price \$850 000                             |
|-----------------------------------|------------------------|------------------------------------------|--------------------------------------|---------------------------------------|------------------------------------|--------------------------------------------------|
| 4LS#:<br>Status:<br>Project Name: | 3528217<br>Active      | Category:<br>Tax Location:<br>Tax Value: | Commercial<br>Asheville<br>\$320,600 | Parcel ID:<br>County:<br>Zoning Desc: | 9667-45-0305-00000<br>Buncombe     | List Price: <b>\$850,000</b>                     |
| Zoning:<br>Road Front:            | CBI                    | Tax value.                               | \$320,000                            | Deed Reference:<br>Cross Street:      | 1713-368<br>Charland Forest Road   |                                                  |
| egal Desc:                        | 3113-0739              |                                          |                                      | closs Street.                         | Charland Forest Road               |                                                  |
| Approx Acres:                     | 0.40                   | Approx Lot Dir                           | n:                                   | Flood Plain:                          | Yes                                |                                                  |
| Comm Loc:                         |                        | ing, General Busin                       |                                      | Elevation:                            |                                    |                                                  |
| Service Service                   | dis.                   |                                          | General Information                  |                                       | Listing Information                |                                                  |
| and the second states             | the state of the state | 1 1081 4 12 14                           | Type:                                | Auto Service                          | Trans Type:                        | For Sale                                         |
|                                   | A State of the second  |                                          | Secondary Type:                      | Free Standing Reta                    |                                    | Building, Land                                   |
| and a seal                        |                        |                                          | Documents:                           |                                       | In City:                           | Yes                                              |
|                                   |                        | A Production                             | Restrictions:                        | N/A                                   | \$/Acre:<br>Potential Income:      | \$2,125,000                                      |
|                                   | A STANK                | 1. 8 K                                   | Restrictions Rmks:                   | Other                                 |                                    |                                                  |
|                                   | 1 2                    |                                          | <b>Bldg Information</b>              | 429/11/1                              | Square Footage                     | 12.02.02.02.02                                   |
| A CONTRACTOR                      | 69.35                  |                                          | New Const:                           | No                                    | Min Sqft Avail:                    | 2,204                                            |
| and a                             |                        | 1                                        | Builder:<br>Year Built:              | 1061                                  | Max Sqft Avail:                    | 2,204                                            |
|                                   | in the second          |                                          | Construct Status:                    | 1961                                  | Min Lse\$/Sqft:<br>Max Lse\$/Sqft: | \$0.00<br>\$0.00                                 |
|                                   |                        |                                          | Prop Compl Date:                     |                                       | Max Lsep/ Sqrt.                    | \$0.00                                           |
|                                   |                        |                                          | Construction Type:                   | Site Built                            | Office Saft:                       |                                                  |
| - BOCE                            |                        |                                          | # of Bldgs:                          | 1                                     | Warehouse Soft:                    |                                                  |
| Carlos and                        |                        |                                          | # of Units:                          |                                       | Garage Sqft:                       |                                                  |
| SACE ANTO A SHALL                 | 1                      |                                          | # of Rentals:                        |                                       |                                    |                                                  |
|                                   |                        |                                          | # of Stories:                        |                                       | Total:                             |                                                  |
|                                   |                        |                                          | Baths Total:                         |                                       |                                    |                                                  |
|                                   |                        |                                          | Additional Information<br>Prop Fin:  | 1                                     |                                    |                                                  |
|                                   |                        |                                          | Assumable :                          |                                       |                                    |                                                  |
|                                   |                        |                                          | Ownership:<br>Special Conditions:    | Seller owned for a<br>None            | t least one year                   |                                                  |
|                                   |                        |                                          | Road Responsibility:                 | Publicly Maintaine                    | ed Road                            |                                                  |
| ecent:                            | 07/31/2019 : NE        | EWs : ->ACT                              | Roud Responsionicy.                  | rabiery Plantaine                     |                                    |                                                  |
|                                   |                        |                                          | Feat                                 | ures                                  |                                    |                                                  |
| otal Parking:                     |                        | # of Docks:                              | # Drive In Doors: Ra                 |                                       | Rail Service:                      |                                                  |
| oundation:                        | Slab                   |                                          |                                      |                                       |                                    |                                                  |
| oofing:                           | Flat                   |                                          |                                      |                                       |                                    |                                                  |
| coess:                            | 4 Lane Hig             | hway                                     | 1.041                                | ities                                 |                                    |                                                  |
| -0655                             | SAME AND               | 1949 - 2000 - 1                          | Util                                 | ules -                                |                                    |                                                  |
| Itilities:                        | City Sewer             | , City Water                             | Rem                                  | arks                                  |                                    |                                                  |
| ublia Dama l                      |                        |                                          |                                      |                                       |                                    |                                                  |
| Public Remarks                    |                        |                                          |                                      |                                       | 40 intersection and en             | iving corridor accessing<br>trance to Blue Ridge |
|                                   | Parkway. 2             | 8,000 daily traffic                      | count. Building is n                 | ot in flood plain bu                  |                                    | e property in the rear is i                      |
|                                   | the flood p            | lain. Building has                       | never been flooded.                  |                                       |                                    |                                                  |