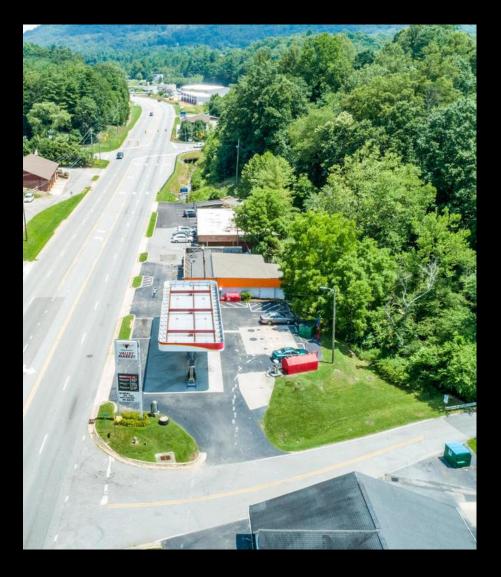

### \$850,000

- $\Rightarrow$  Convenience store with gas station
- $\Rightarrow$  CBI zoning
- $\Rightarrow$  Approximately 0.40 acres
- $\Rightarrow$  Built in 1961
- $\Rightarrow$  0.6 miles from Blue Ridge Parkway
- $\Rightarrow$  28,000 daily traffic count
- $\Rightarrow$  Corner lot
- ⇒ Back of lot in flood plain; building has never flooded

### Aerial Video Tour

Back of lot showing flood plain area

Back of lot showing flood plain area