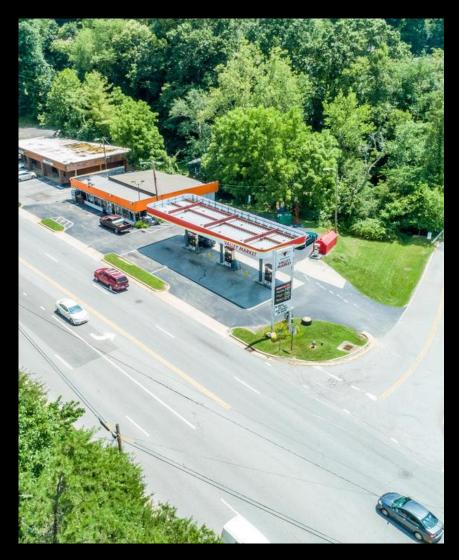

### \$850,000

- $\Rightarrow$  Convenience store with gas station
- $\Rightarrow$  CBI zoning
- $\Rightarrow$  Approximately 0.40 acres
- $\Rightarrow$  Built in 1961
- $\Rightarrow$  0.6 miles from Blue Ridge Parkway
- $\Rightarrow$  28,000 daily traffic count
- $\Rightarrow$  Corner lot
- ⇒ Back of lot in flood plain; building has never flooded

#### **Cross Property Client Full**

| 125 Ch                            | arlotte Highway        | y, Asheville NC                          | 28803                                |                                       |                                    | List Price \$850 000                             |
|-----------------------------------|------------------------|------------------------------------------|--------------------------------------|---------------------------------------|------------------------------------|--------------------------------------------------|
| 4LS#:<br>Status:<br>Project Name: | 3528217<br>Active      | Category:<br>Tax Location:<br>Tax Value: | Commercial<br>Asheville<br>\$320,600 | Parcel ID:<br>County:<br>Zoning Desc: | 9667-45-0305-00000<br>Buncombe     | List Price: <b>\$850,000</b>                     |
| Zoning:<br>Road Front:            | CBI                    | Tax value.                               | \$320,000                            | Deed Reference:<br>Cross Street:      | 1713-368<br>Charland Forest Road   |                                                  |
| egal Desc:                        | 3113-0739              |                                          |                                      | closs Street.                         | Charland Forest Road               |                                                  |
| Approx Acres:                     | 0.40                   | Approx Lot Dir                           | n:                                   | Flood Plain:                          | Yes                                |                                                  |
| Comm Loc:                         |                        | ing, General Busin                       |                                      | Elevation:                            |                                    |                                                  |
| Service Service                   | dis.                   |                                          | General Information                  |                                       | Listing Information                |                                                  |
| and the second states             | the state of the state | 1 1081 4 12 14                           | Type:                                | Auto Service                          | Trans Type:                        | For Sale                                         |
|                                   | A State of the second  |                                          | Secondary Type:                      | Free Standing Reta                    |                                    | Building, Land                                   |
| and a seal                        |                        |                                          | Documents:                           |                                       | In City:                           | Yes                                              |
|                                   |                        | A Production                             | Restrictions:                        | N/A                                   | \$/Acre:<br>Potential Income:      | \$2,125,000                                      |
|                                   | A STANK                | 1. 8 K                                   | Restrictions Rmks:                   | Other                                 |                                    |                                                  |
|                                   | 1 2                    |                                          | <b>Bldg Information</b>              | 429/11/1                              | Square Footage                     | 12.02.02.02.02                                   |
| A CONTRACTOR                      | 69.35                  |                                          | New Const:                           | No                                    | Min Sqft Avail:                    | 2,204                                            |
| and a                             |                        | 1                                        | Builder:<br>Year Built:              | 1061                                  | Max Sqft Avail:                    | 2,204                                            |
|                                   | in the second          |                                          | Construct Status:                    | 1961                                  | Min Lse\$/Sqft:<br>Max Lse\$/Sqft: | \$0.00<br>\$0.00                                 |
|                                   |                        |                                          | Prop Compl Date:                     |                                       | Max Lsep/ Sqrt.                    | \$0.00                                           |
|                                   |                        |                                          | Construction Type:                   | Site Built                            | Office Saft:                       |                                                  |
| - BOCE                            |                        |                                          | # of Bldgs:                          | 1                                     | Warehouse Soft:                    |                                                  |
| Carlos and                        |                        |                                          | # of Units:                          |                                       | Garage Sqft:                       |                                                  |
| SACE ANTO A SHALL                 | 1                      |                                          | # of Rentals:                        |                                       |                                    |                                                  |
|                                   |                        |                                          | # of Stories:                        |                                       | Total:                             |                                                  |
|                                   |                        |                                          | Baths Total:                         |                                       |                                    |                                                  |
|                                   |                        |                                          | Additional Information<br>Prop Fin:  | 1                                     |                                    |                                                  |
|                                   |                        |                                          | Assumable :                          |                                       |                                    |                                                  |
|                                   |                        |                                          | Ownership:<br>Special Conditions:    | Seller owned for a<br>None            | t least one year                   |                                                  |
|                                   |                        |                                          | Road Responsibility:                 | Publicly Maintaine                    | ed Road                            |                                                  |
| ecent:                            | 07/31/2019 : NE        | EWs : ->ACT                              | Roud Responsionicy.                  | rabiery Plantaine                     |                                    |                                                  |
|                                   |                        |                                          | Feat                                 | ures                                  |                                    |                                                  |
| otal Parking:                     |                        | # of Docks:                              | # Drive In Doors: Ra                 |                                       | Rail Service:                      |                                                  |
| oundation:                        | Slab                   |                                          |                                      |                                       |                                    |                                                  |
| oofing:                           | Flat                   |                                          |                                      |                                       |                                    |                                                  |
| coess:                            | 4 Lane Hig             | hway                                     | 1.041                                | ities                                 |                                    |                                                  |
| -0655                             | SAME AND               | 1949 - 2000 - 1                          | Util                                 | ules -                                |                                    |                                                  |
| Itilities:                        | City Sewer             | , City Water                             | Rem                                  | arks                                  |                                    |                                                  |
| ublia Dama l                      |                        |                                          |                                      |                                       |                                    |                                                  |
| Public Remarks                    |                        |                                          |                                      |                                       | 40 intersection and en             | iving corridor accessing<br>trance to Blue Ridge |
|                                   | Parkway. 2             | 8,000 daily traffic                      | count. Building is n                 | ot in flood plain bu                  |                                    | e property in the rear is i                      |
|                                   | the flood p            | lain. Building has                       | never been flooded.                  |                                       |                                    |                                                  |