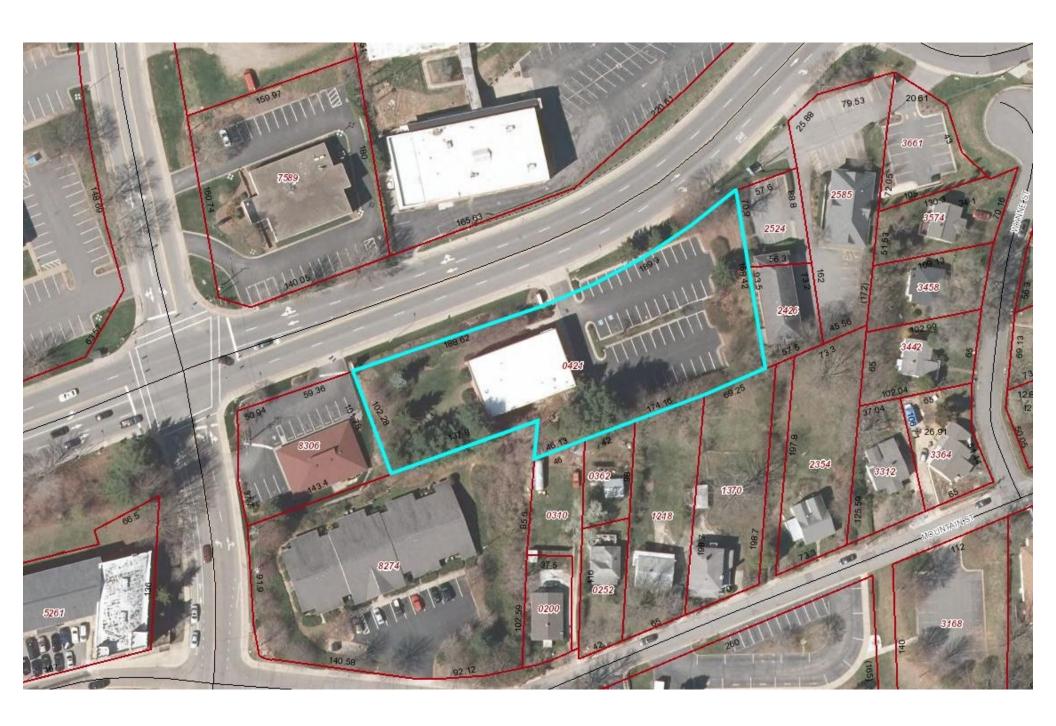

## Executive Summary

521 College St. is located just outside the Central Business District of Downtown Asheville. Allowing for 48 parking spaces and just under 8000 SF of office space, this opportunity offers companies the opportunity for consolidation and/or future expansion. Take advantage of the great visibility, high traffic count and walkability to downtown.

Click **HERE** for drone video!

- Sale Price: \$2,995,000
- Lease Price: \$16 / SF
- Size: 7983 SF (see floor plan)
- 48 parking spaces
- Over an acre of land
- 2 story brick building