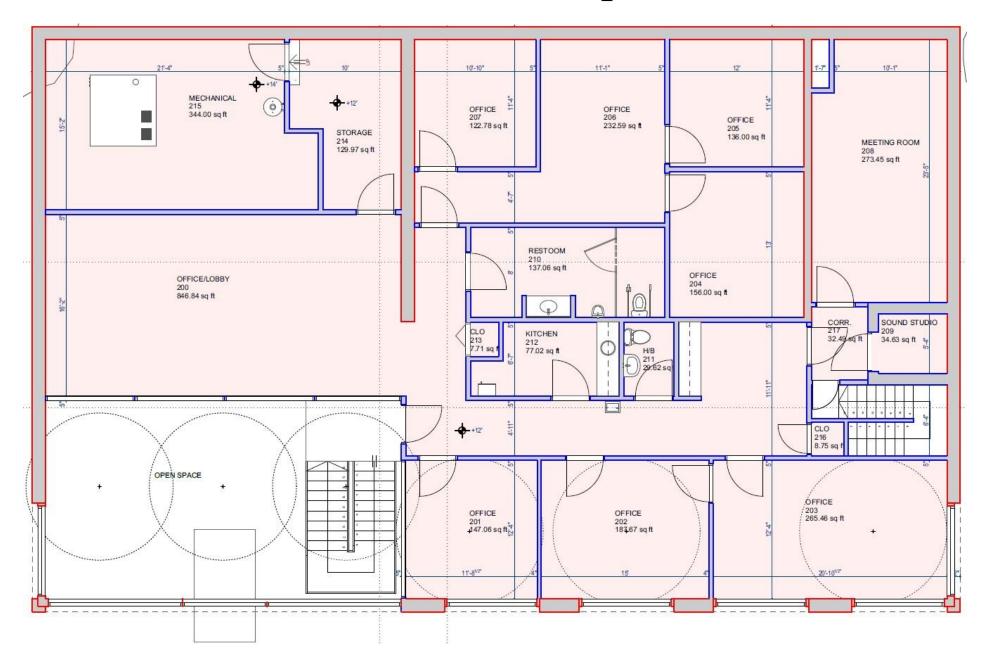

## 521 College Street, Asheville - For Sale/Lease





Jay Lurie
Cell: 828-216-8462
Office: 828-255-4663
Lurie.Jay@gmail.com
159 S Lexington, Asheville, NC 28801



## Executive Summary

521 College St. is located just outside the Central Business District of Downtown Asheville. Allowing for 48 parking spaces and just under 8000 SF of office space, this opportunity offers companies the opportunity for consolidation and/or future expansion. Take advantage of the great visibility, high traffic count and walkability to downtown.

Click **HERE** for drone video!

- Sale Price: \$2,995,000
- Lease Price: \$16 / SF
- Size: 7983 SF (see floor plan)
- 48 parking spaces
- Over an acre of land
- 2 story brick building



## First Floor: 4341 Square Feet



## Second Floor: 3642 Square Feet