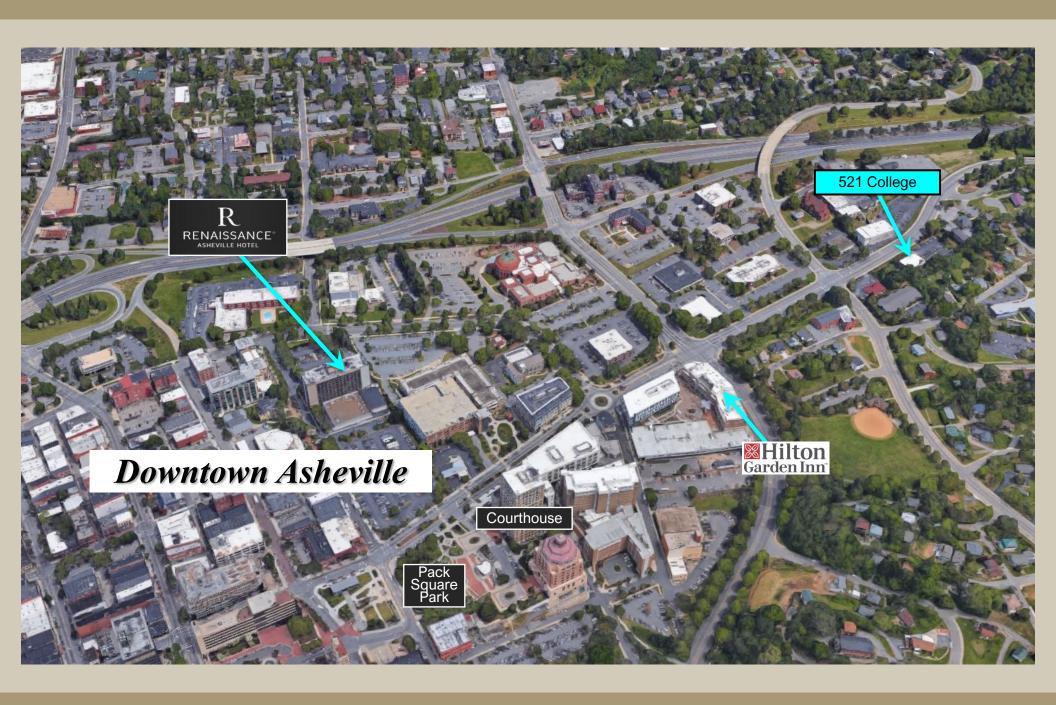

## Executive Summary

521 College St. is located just outside the Central Business District of Downtown Asheville. Allowing for 48 parking spaces and just under 8000 SF of office space, this opportunity offers companies the opportunity for consolidation and/or future expansion. Take advantage of the great visibility, high traffic count and walkability to downtown.