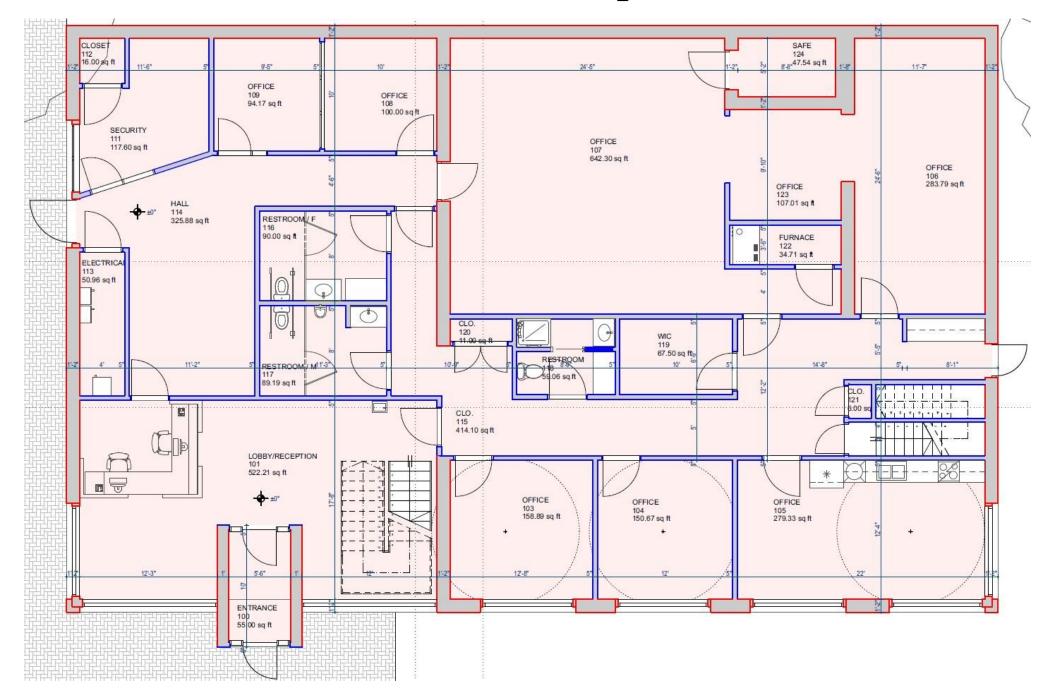

## 521 College Street, Asheville - For Sale/Lease





Jay Lurie
Cell: 828-216-8462
Office: 828-255-4663
Lurie.Jay@gmail.com
159 S Lexington, Asheville, NC 28801



## Executive Summary

521 College St. is located just outside the Central Business District of Downtown Asheville. Allowing for 48 parking spaces and just under 8000 SF of office space, this opportunity offers companies the opportunity for consolidation and/or future expansion. Take advantage of the great visibility, high traffic count and walkability to downtown.

Click **HERE** for drone video!

- Sale Price: \$2,995,000
- Lease Price: \$16 / SF
- Size: 7983 SF (see floor plan)
- 48 parking spaces
- Over an acre of land
- 2 story brick building



## First Floor: 4341 Square Feet



## Second Floor: 3642 Square Feet