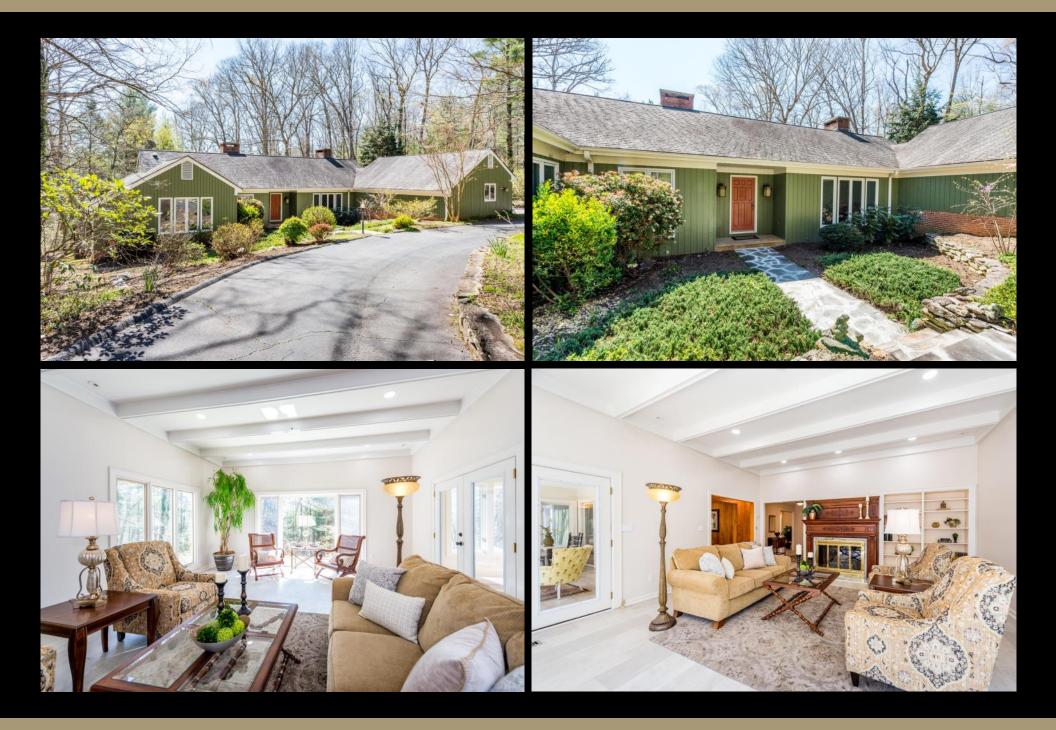

### **PROPERTY OVERVIEW**

Spacious cedar home on 1.6 acres set deep in Biltmore Forest. This house has a great floor plan for entertaining with large living areas for lots of main level living. Daylight basement with inside and outside entrances, living room/bathroom/bedroom; could be a guest quarter. 2 car garage on main level. Forest Road is a dead end street with low traffic - not many streets even accessed from Forest Road, so very quiet. Large level lot with mature trees & landscaping. Master suite with his/her bath areas. 2nd bedroom w/hall bath. Formal living room w/fireplace. Formal dining room. Den w/ fireplace. Eat-in kitchen. Powder room. Sunroom. Deck. Dual HVAC systems--2 gas furnaces, 2 electric a/c units. City water. Private well. Private lot. Nice landscaping.