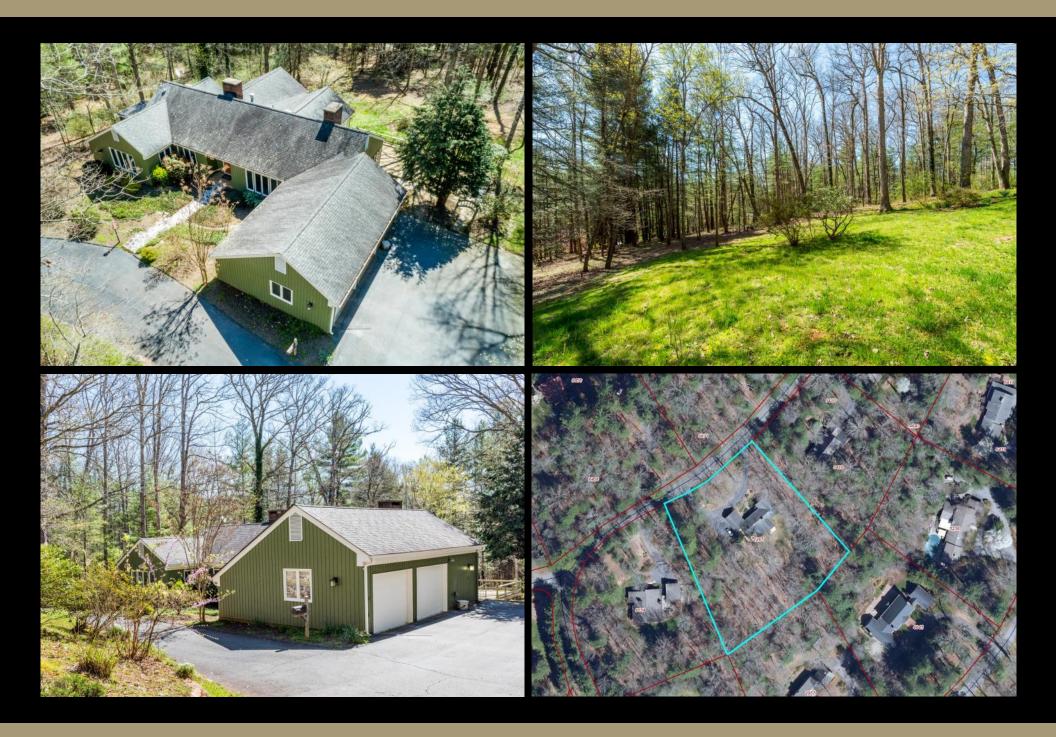

#### **PROPERTY DETAILS**

Location Biltmore Forest

Acreage 1.62 Acres

Year Home Built 1972

SF- Main Level 2720

Heated SF - Lower Level 692

Bedrooms / Bathrooms 3/3.5

Garage 2 Car - Attached

### **PROPERTY OVERVIEW**

Spacious cedar home on 1.6 acres set deep in Biltmore Forest. This house has a great floor plan for entertaining with large living areas for lots of main level living. Daylight basement with inside and outside entrances, living room/bathroom/bedroom; could be a guest quarter. 2 car garage on main level. Forest Road is a dead end street with low traffic - not many streets even accessed from Forest Road, so very quiet. Large level lot with mature trees & landscaping. Master suite with his/her bath areas. 2nd bedroom w/hall bath. Formal living room w/fireplace. Formal dining room. Den w/ fireplace. Eat-in kitchen. Powder room. Sunroom. Deck. Dual HVAC systems--2 gas furnaces, 2 electric a/c units. City water. Private well. Private lot. Nice landscaping.