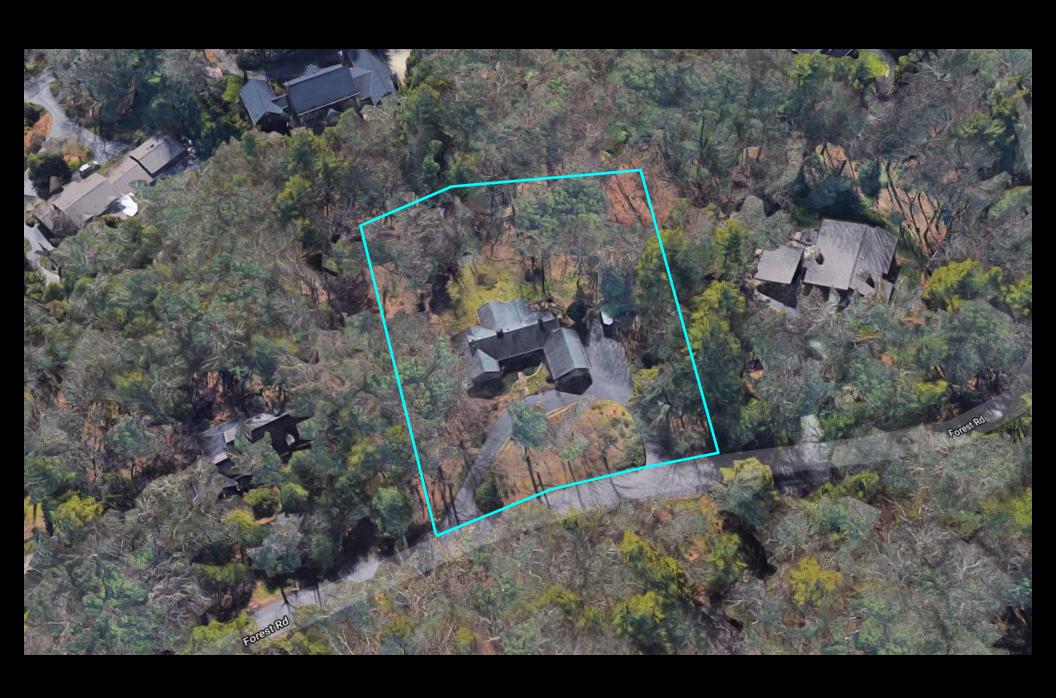

#### **PROPERTY DETAILS**

Location Biltmore Forest

Acreage 1.62 Acres

Year Home Built 1972

SF- Main Level 2720

Heated SF - Lower Level 692

Bedrooms / Bathrooms 3/3.5

Garage 2 Car - Attached

### **PROPERTY OVERVIEW**

Spacious cedar home on 1.6 acres set deep in Biltmore Forest. This house has a great floor plan for entertaining with large living areas for lots of main level living. Daylight basement with inside and outside entrances, living room/bathroom/bedroom; could be a guest quarter. 2 car garage on main level. Forest Road is a dead end street with low traffic - not many streets even accessed from Forest Road, so very quiet. Large level lot with mature trees & landscaping. Master suite with his/her bath areas. 2nd bedroom w/hall bath. Formal living room w/fireplace. Formal dining room. Den w/ fireplace. Eat-in kitchen. Powder room. Sunroom. Deck. Dual HVAC systems--2 gas furnaces, 2 electric a/c units. City water. Private well. Private lot. Nice landscaping.