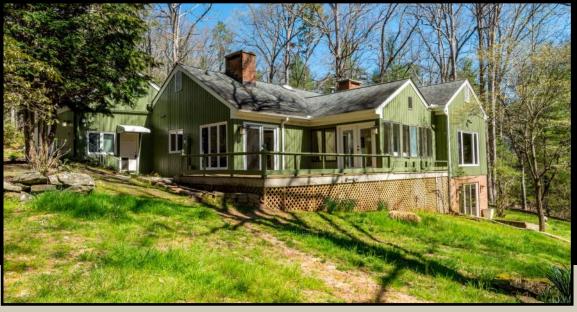

### **PROPERTY OVERVIEW**

Spacious cedar home on 1.6 acres set deep in Biltmore Forest. This house has a great floor plan for entertaining with large living areas for lots of main level living. Daylight basement with inside and outside entrances, living room/bathroom/bedroom; could be a guest quarter. 2 car garage on main level. Forest Road is a dead end street with low traffic - not many streets even accessed from Forest Road, so very quiet. Large level lot with mature trees & landscaping. Master suite with his/her bath areas. 2nd bedroom w/hall bath. Formal living room w/fireplace. Formal dining room. Den w/ fireplace. Eat-in kitchen. Powder room. Sunroom. Deck. Dual HVAC systems--2 gas furnaces, 2 electric a/c units. City water. Private well. Private lot. Nice landscaping.