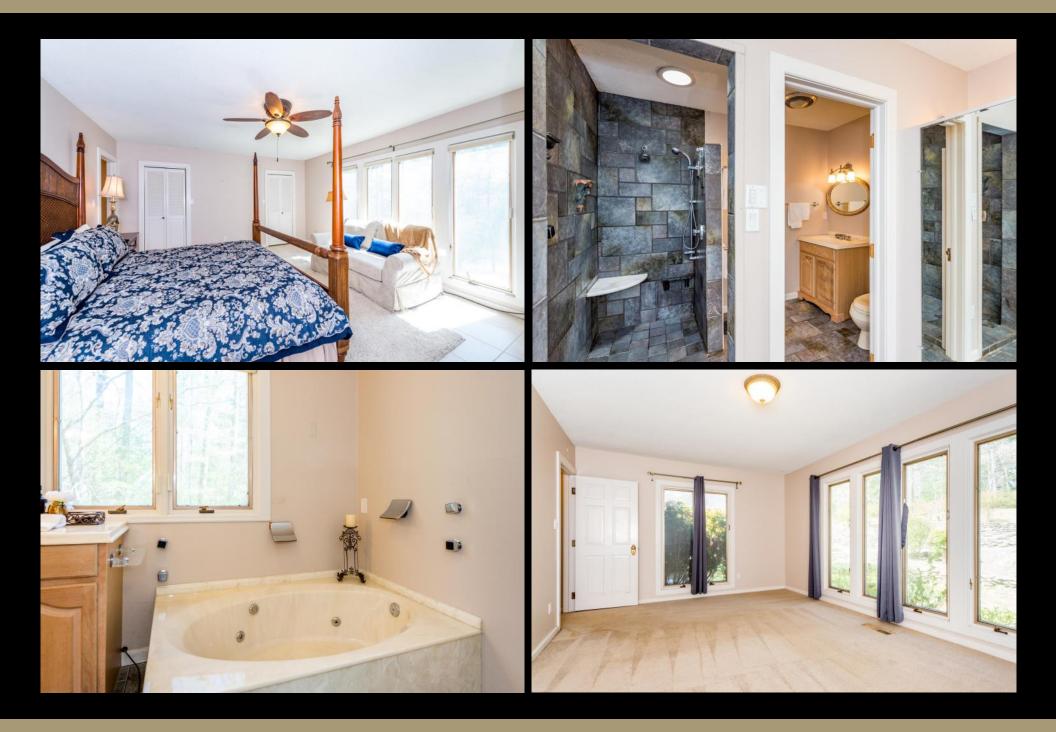

### **PROPERTY OVERVIEW**

Spacious cedar home on 1.6 acres set deep in Biltmore Forest. This house has a great floor plan for entertaining with large living areas for lots of main level living. Daylight basement with inside and outside entrances, living room/bathroom/bedroom; could be a guest quarter. 2 car garage on main level. Forest Road is a dead end street with low traffic - not many streets even accessed from Forest Road, so very quiet. Large level lot with mature trees & landscaping. Master suite with his/her bath areas. 2nd bedroom w/hall bath. Formal living room w/fireplace. Formal dining room. Den w/ fireplace. Eat-in kitchen. Powder room. Sunroom. Deck. Dual HVAC systems--2 gas furnaces, 2 electric a/c units. City water. Private well. Private lot. Nice landscaping.