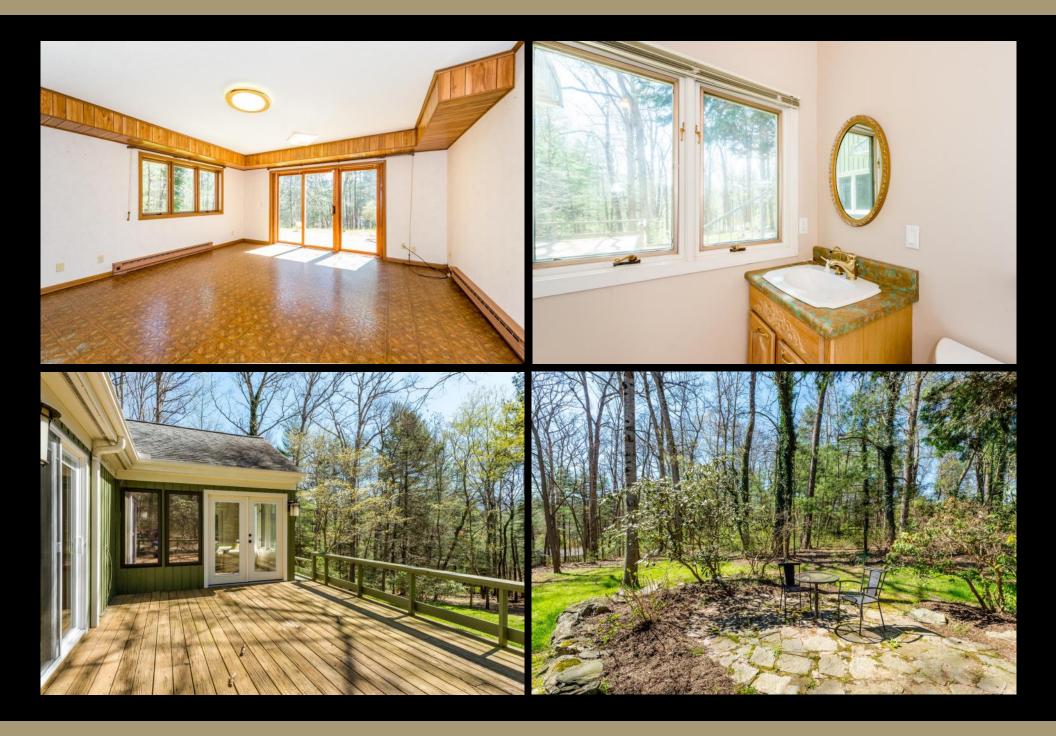

### **PROPERTY OVERVIEW**

Spacious cedar home on 1.6 acres set deep in Biltmore Forest. This house has a great floor plan for entertaining with large living areas for lots of main level living. Daylight basement with inside and outside entrances, living room/bathroom/bedroom; could be a guest quarter. 2 car garage on main level. Forest Road is a dead end street with low traffic - not many streets even accessed from Forest Road, so very quiet. Large level lot with mature trees & landscaping. Master suite with his/her bath areas. 2nd bedroom w/hall bath. Formal living room w/fireplace. Formal dining room. Den w/ fireplace. Eat-in kitchen. Powder room. Sunroom. Deck. Dual HVAC systems--2 gas furnaces, 2 electric a/c units. City water. Private well. Private lot. Nice landscaping.