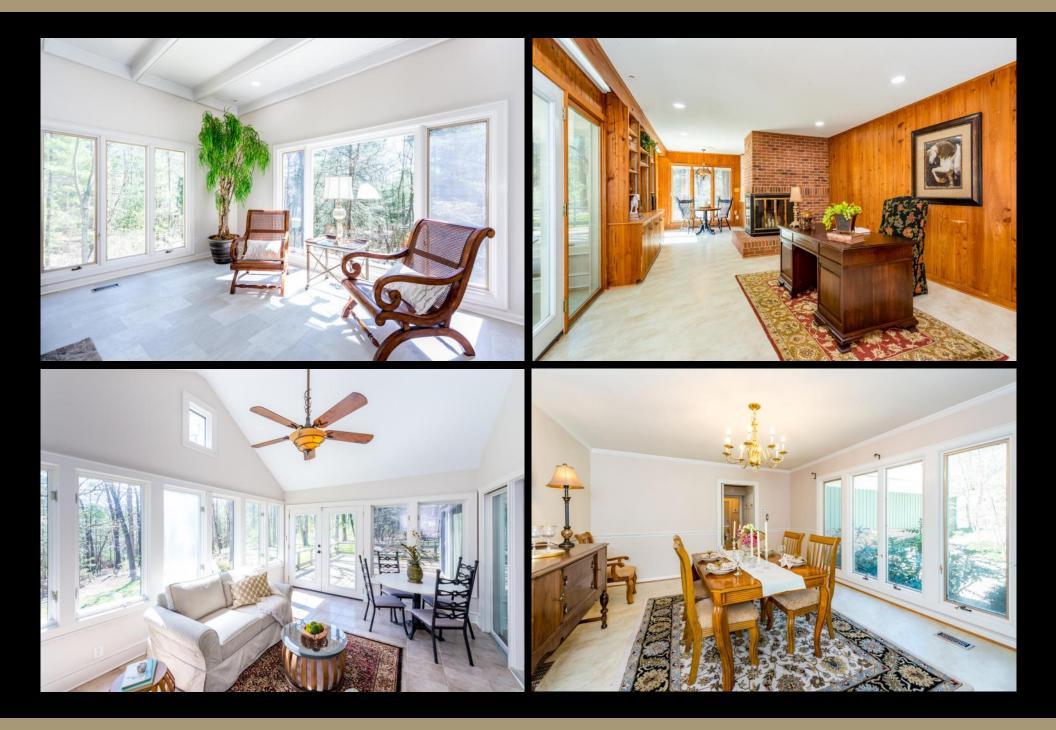

### **PROPERTY OVERVIEW**

Spacious cedar home on 1.6 acres set deep in Biltmore Forest. This house has a great floor plan for entertaining with large living areas for lots of main level living. Daylight basement with inside and outside entrances, living room/bathroom/bedroom; could be a guest quarter. 2 car garage on main level. Forest Road is a dead end street with low traffic - not many streets even accessed from Forest Road, so very quiet. Large level lot with mature trees & landscaping. Master suite with his/her bath areas. 2nd bedroom w/hall bath. Formal living room w/fireplace. Formal dining room. Den w/ fireplace. Eat-in kitchen. Powder room. Sunroom. Deck. Dual HVAC systems--2 gas furnaces, 2 electric a/c units. City water. Private well. Private lot. Nice landscaping.