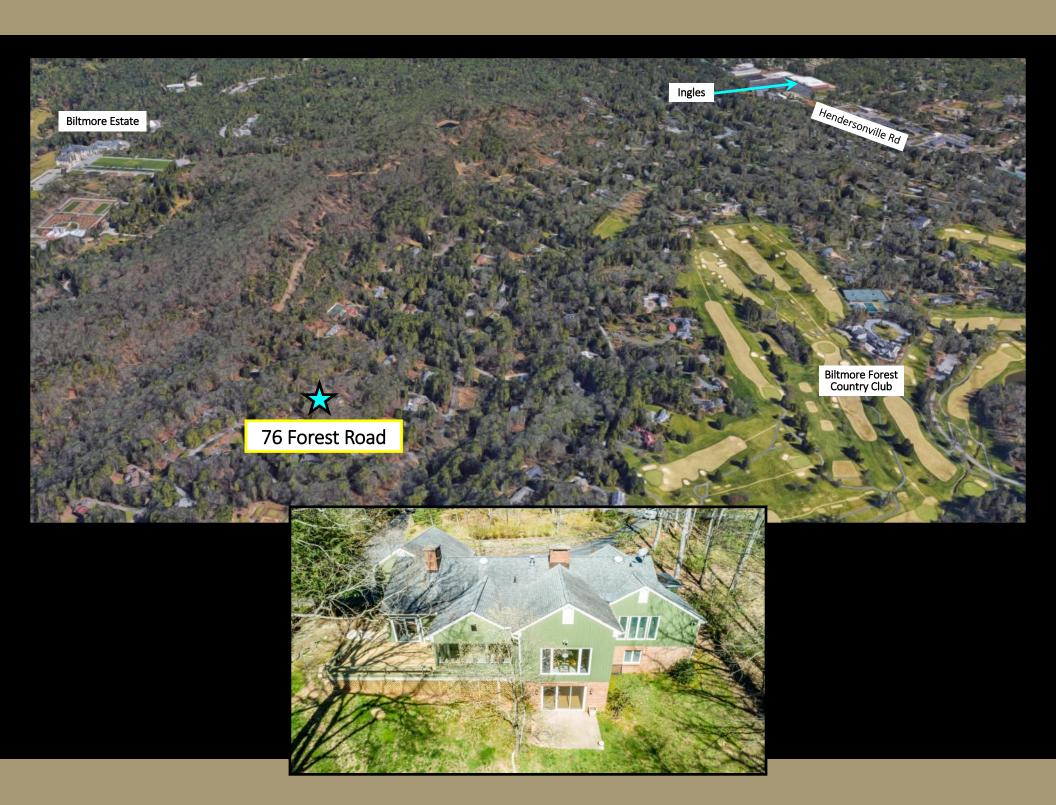

# 76 Forest Road, Biltmore Forest

Click **HERE** for video link

#### **PROPERTY DETAILS**

Location Biltmore Forest

Acreage 1.62 Acres

Year Home Built 1972

SF- Main Level 2720

Heated SF - Lower Level 692

Bedrooms / Bathrooms 3/3.5

Garage 2 Car - Attached

### **PROPERTY OVERVIEW**

Spacious cedar home on 1.6 acres set deep in Biltmore Forest. This house has a great floor plan for entertaining with large living areas for lots of main level living. Daylight basement with inside and outside entrances, living room/bathroom/bedroom; could be a guest quarter. 2 car garage on main level. Forest Road is a dead end street with low traffic - not many streets even accessed from Forest Road, so very quiet. Large level lot with mature trees & landscaping. Master suite with his/her bath areas. 2nd bedroom w/hall bath. Formal living room w/fireplace. Formal dining room. Den w/ fireplace. Eat-in kitchen. Powder room. Sunroom. Deck. Dual HVAC systems--2 gas furnaces, 2 electric a/c units. City water. Private well. Private lot. Nice landscaping.