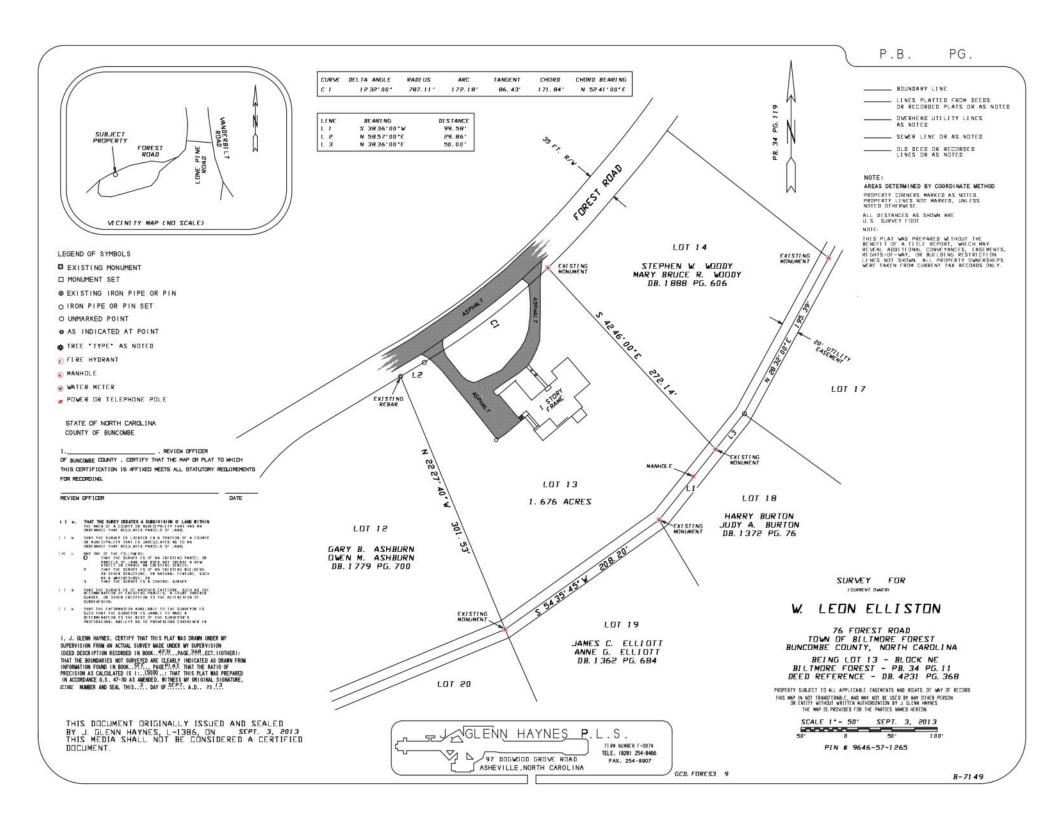

#### **PROPERTY DETAILS**

Location Biltmore Forest

Acreage 1.62 Acres

Year Home Built 1972

SF- Main Level 2720

Heated SF - Lower Level 692

Bedrooms / Bathrooms 3/3.5

Garage 2 Car - Attached