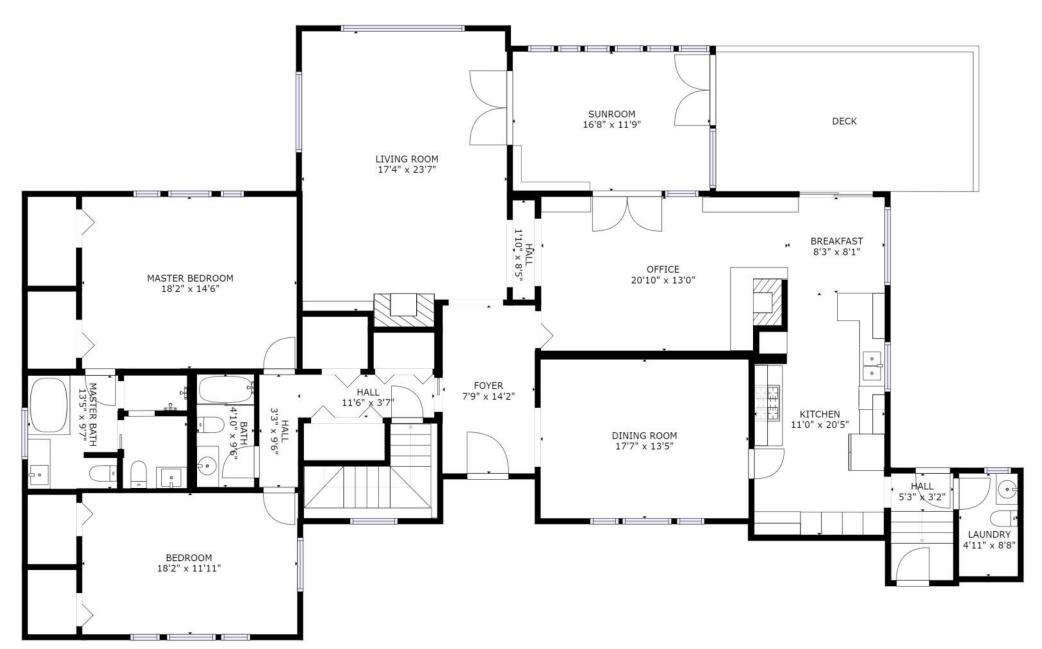

**MAIN FLOOR PLAN - 2,720 SF** 

Square Footage is is provided by Matteport and is approximate. All Measurements need to be verified by Buyer.