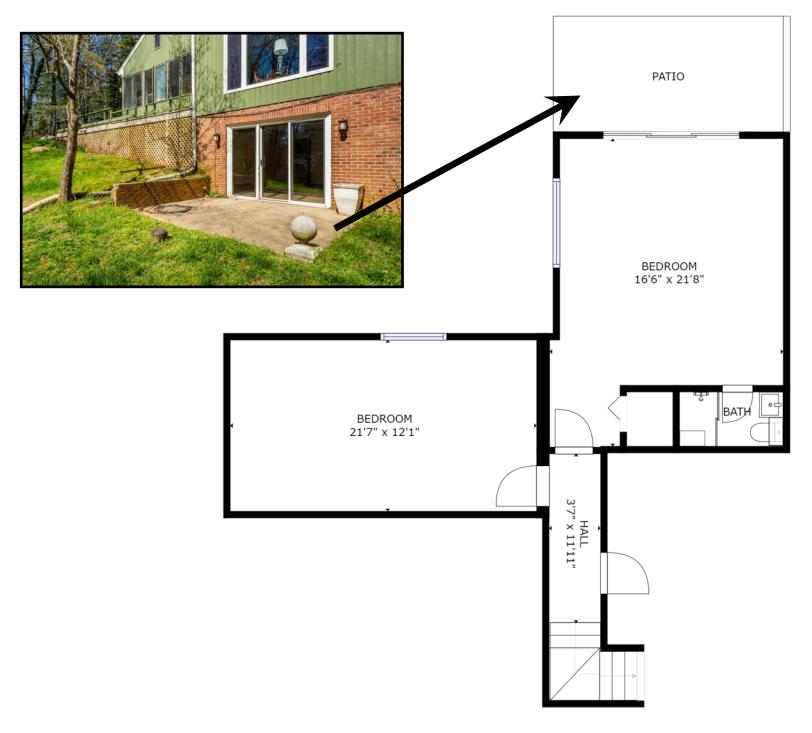

### **PROPERTY OVERVIEW**

Spacious cedar home on 1.6 acres set deep in Biltmore Forest. This house has a great floor plan for entertaining with large living areas for lots of main level living. Daylight basement with inside and outside entrances, living room/bathroom/bedroom; could be a guest quarter. 2 car garage on main level. Forest Road is a dead end street with low traffic - not many streets even accessed from Forest Road, so very quiet. Large level lot with mature trees & landscaping. Master suite with his/her bath areas. 2nd bedroom w/hall bath. Formal living room w/fireplace. Formal dining room. Den w/ fireplace. Eat-in kitchen. Powder room. Sunroom. Deck. Dual HVAC systems--2 gas furnaces, 2 electric a/c units. City water. Private well. Private lot. Nice landscaping.