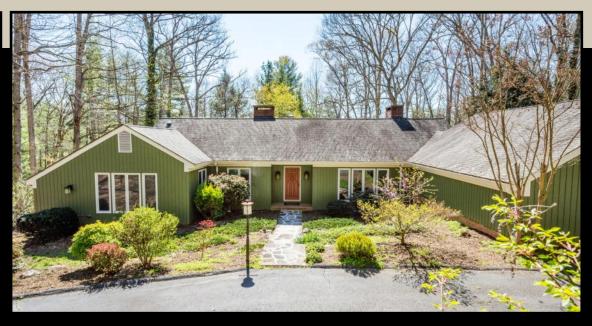

### **PROPERTY OVERVIEW**

Spacious cedar home on 1.6 acres set deep in Biltmore Forest. This house has a great floor plan for entertaining with large living areas for lots of main level living. Daylight basement with inside and outside entrances, living room/bathroom/bedroom; could be a guest quarter. 2 car garage on main level. Forest Road is a dead end street with low traffic - not many streets even accessed from Forest Road, so very quiet. Large level lot with mature trees & landscaping. Master suite with his/her bath areas. 2nd bedroom w/hall bath. Formal living room w/fireplace. Formal dining room. Den w/ fireplace. Eat-in kitchen. Powder room. Sunroom. Deck. Dual HVAC systems--2 gas furnaces, 2 electric a/c units. City water. Private well. Private lot. Nice landscaping.