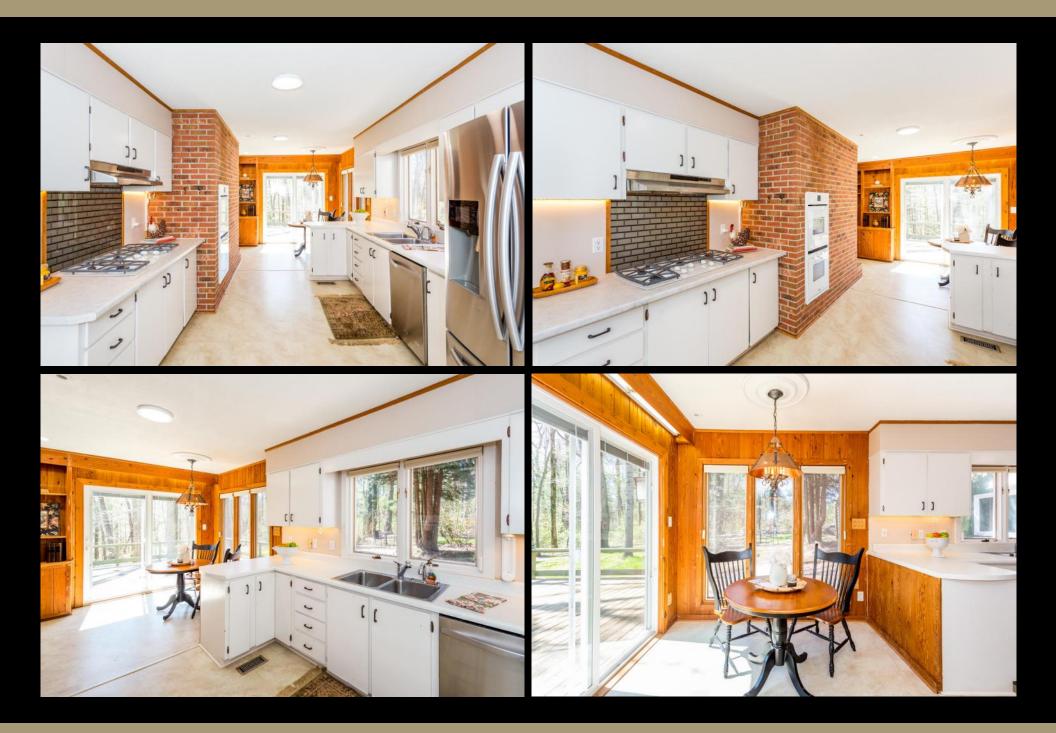

### **PROPERTY OVERVIEW**

Spacious cedar home on 1.6 acres set deep in Biltmore Forest. This house has a great floor plan for entertaining with large living areas for lots of main level living. Daylight basement with inside and outside entrances, living room/bathroom/bedroom; could be a guest quarter. 2 car garage on main level. Forest Road is a dead end street with low traffic - not many streets even accessed from Forest Road, so very quiet. Large level lot with mature trees & landscaping. Master suite with his/her bath areas. 2nd bedroom w/hall bath. Formal living room w/fireplace. Formal dining room. Den w/ fireplace. Eat-in kitchen. Powder room. Sunroom. Deck. Dual HVAC systems--2 gas furnaces, 2 electric a/c units. City water. Private well. Private lot. Nice landscaping.