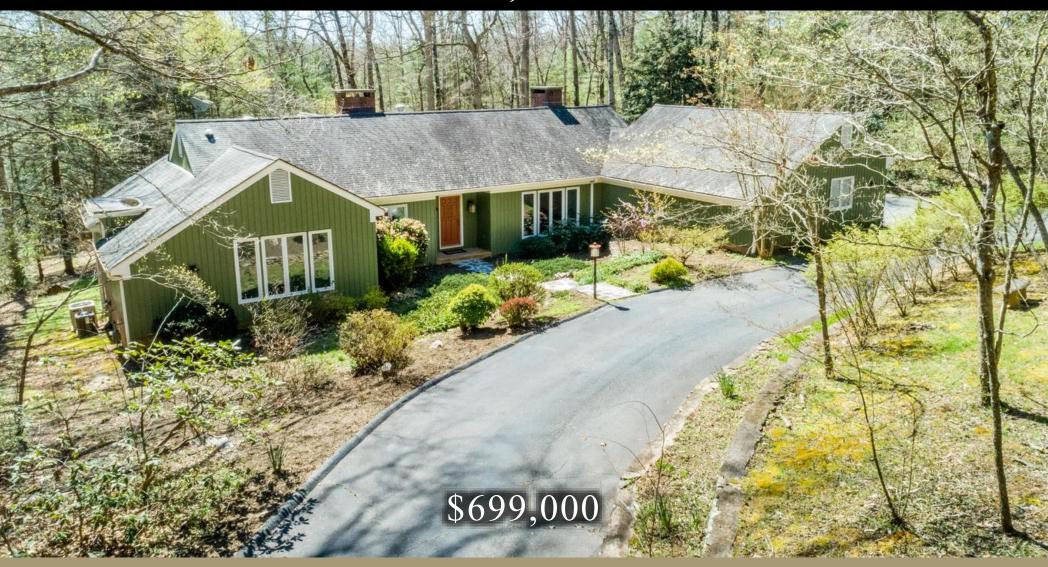

# 76 Forest Road, Biltmore Forest

Click **HERE** for video link

### **PROPERTY OVERVIEW**

Spacious cedar home on 1.6 acres set deep in Biltmore Forest. This house has a great floor plan for entertaining with large living areas for lots of main level living. Daylight basement with inside and outside entrances, living room/bathroom/bedroom; could be a guest quarter. 2 car garage on main level. Forest Road is a dead end street with low traffic - not many streets even accessed from Forest Road, so very quiet. Large level lot with mature trees & landscaping. Master suite with his/her bath areas. 2nd bedroom w/hall bath. Formal living room w/fireplace. Formal dining room. Den w/ fireplace. Eat-in kitchen. Powder room. Sunroom. Deck. Dual HVAC systems--2 gas furnaces, 2 electric a/c units. City water. Private well. Private lot. Nice landscaping.