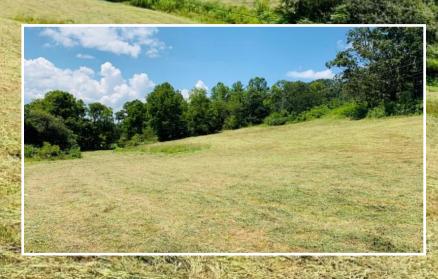

## 108 Church Street, Weaverville

Great opportunity to build a custom / spec home. Lot prices starting at \$129,000. Located on a quiet dead end road with no through traffic. Only 1/2 mile walk to downtown Weaverville. All 5 lots are just over ½ acre each. Pastureland offers an abundance of backyard space for your pets or garden. The location is walking distance to Main St. shopping and dining. Water & sewer onsite. Great topography for a walkout basement. Site value and location support home values in excess of \$600,000.

Remarks

Public Remarks: Three lots platted, approved, and recorded by the town of Weaverville and ready for development. Located on a quiet dead end road with no through traffic. Only 1/2 mile neighborhood walk on Church Street to downtown Weaverville. All 3 lots are just over 1/2 acre each. This includes lots 1,2, and 4. Lots 3 and 5 closed for \$129,000 each in November and January. Pastureland offers an abundance of backyard space for your pets or garden. The location is walking distance to Main Street shopping and dining. Water & sewer onsite. Great topography for a walkout basement. Site value and location support home values in excess of \$600,000. The power lines will be relocated off the property. Directions: From Asheville take Future 26 towards Weaverville. Get off at Newstock take right and first left onto Weaverville Highway. Follow into Weaverville and take left onto North Main Street. At Church Street (Soba) take a left and