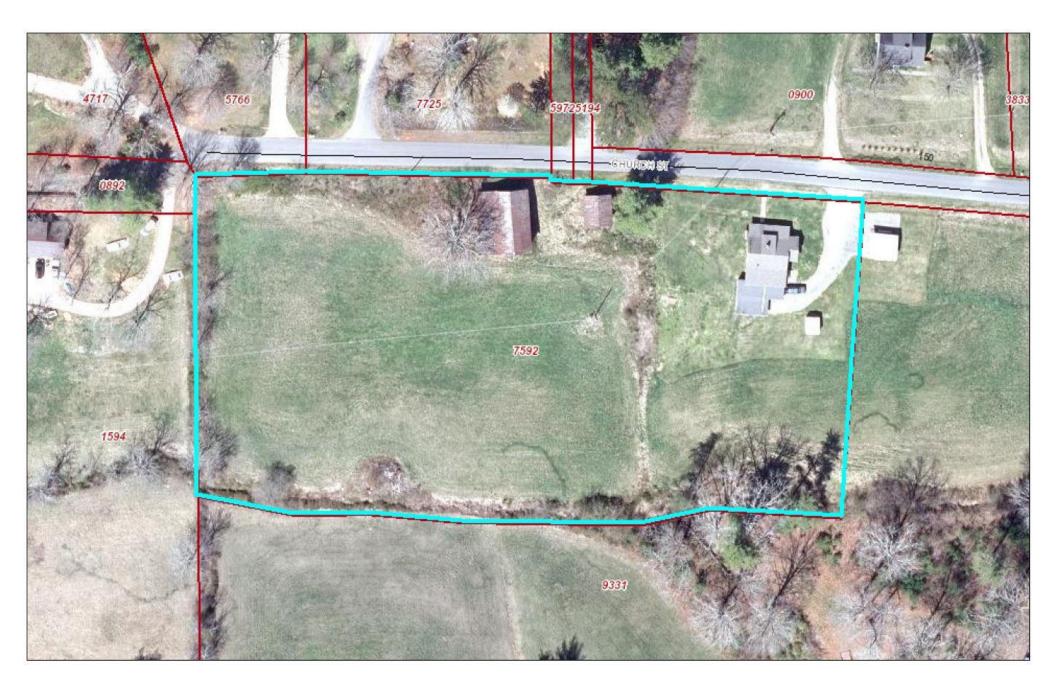

## 108 Church Street, Weaverville

Great opportunity to build a custom / spec home. Lot prices starting at \$129,000. Located on a quiet dead end road with no through traffic. Only 1/2 mile walk to downtown Weaverville. All 5 lots are just over ½ acre each. Pastureland offers an abundance of backyard space for your pets or garden. The location is walking distance to Main St. shopping and dining. Water & sewer onsite. Great topography for a walkout basement. Site value and location support home values in excess of \$600,000.

Remarks

Public Remarks: Three lots platted, approved, and recorded by the town of Weaverville and ready for development. Located on a quiet dead end road with no through traffic. Only 1/2 mile neighborhood walk on Church Street to downtown Weaverville. All 3 lots are just over 1/2 acre each. This includes lots 1,2, and 4. Lots 3 and 5 closed for \$129,000 each in November and January. Pastureland offers an abundance of backyard space for your pets or garden. The location is walking distance to Main Street shopping and dining. Water & sewer onsite. Great topography for a walkout basement. Site value and location support home values in excess of \$600,000. The power lines will be relocated off the property. Directions: From Asheville take Future 26 towards Weaverville. Get off at Newstock take right and first left onto Weaverville Highway. Follow into Weaverville and take left onto North Main Street. At Church Street (Soba) take a left and

follow until road veers left then right and property is at the end of the road on the left.