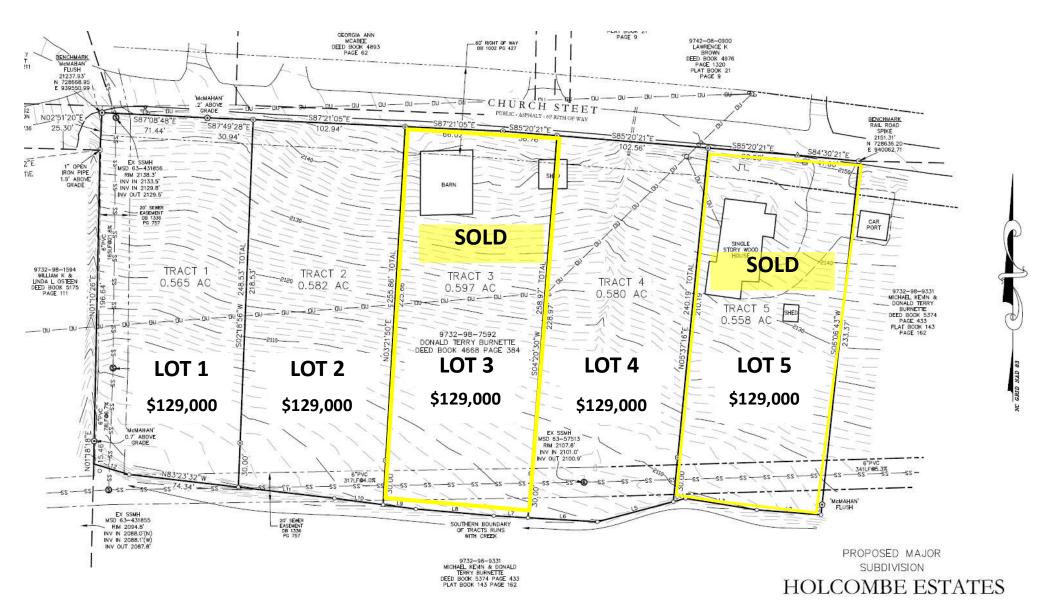

## 108 Church Street, Weaverville

Great opportunity to build a custom / spec home. Lot prices starting at \$129,000. Located on a quiet dead end road with no through traffic. Only 1/2 mile walk to downtown Weaverville. All 5 lots are just over ½ acre each. Pastureland offers an abundance of backyard space for your pets or garden. The location is walking distance to Main St. shopping and dining. Water & sewer onsite. Great topography for a walkout basement. Site value and location support home values in excess of \$600,000.

Remarks

Public Remarks: Three lots platted, approved, and recorded by the town of Weaverville and ready for development. Located on a quiet dead end road with no through traffic. Only 1/2 mile neighborhood walk on Church Street to downtown Weaverville. All 3 lots are just over 1/2 acre each. This includes lots 1,2, and 4. Lots 3 and 5 closed for \$129,000 each in November and January. Pastureland offers an abundance of backyard space for your pets or garden. The location is walking distance to Main Street shopping and dining. Water & sewer onsite. Great topography for a walkout basement. Site value and location support home values in excess of \$600,000. The power lines will be relocated off the property. Directions: From Asheville take Future 26 towards Weaverville. Get off at Newstock take right and first left onto Weaverville Highway. Follow into Weaverville and take left onto North Main Street. At Church Street (Soba) take a left and