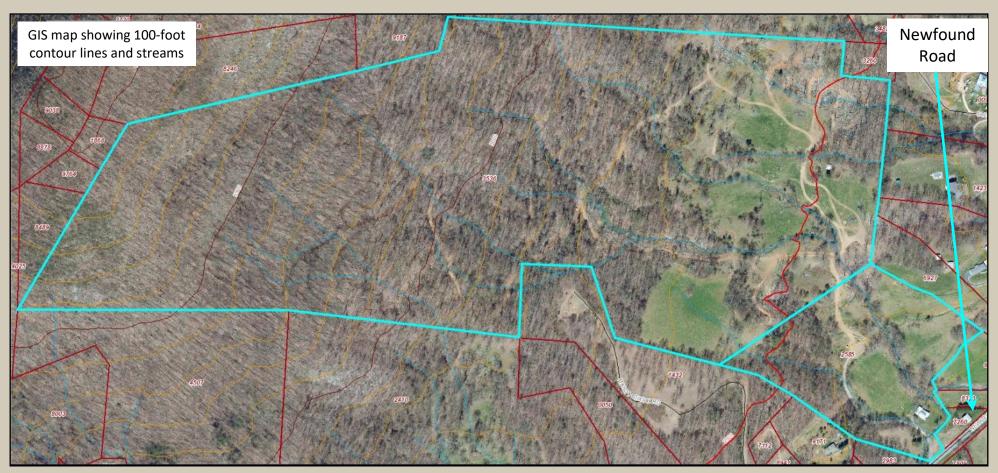

### **Preliminary Survey of Larger Parcel**

141.30 Acres | PIN# 8689-32-3684

Legal Desc: A Portion of DB 4E DP 1178 cont. 140 acres +/-

Elevation: 2000-2500 ft. Elev., 2500-3000 ft. Elev.

Open Use

General Information School Information

Type: Farm Elem: Leicester/Eblen
Can be Divided?: Yes Middle: Clyde A Erwin
\$/Acres: \$8,169.81 High: Clyde A Erwin

Land Information Utility/Plan Information

Approx Acres: 159.00 Sewer: Septic Needed
Acres Cleared: Water: Well Needed

Acres Wooded:

Approx Lot Dim:

Min Sqft To Build:

Outbuildings:

Dwellings:

No