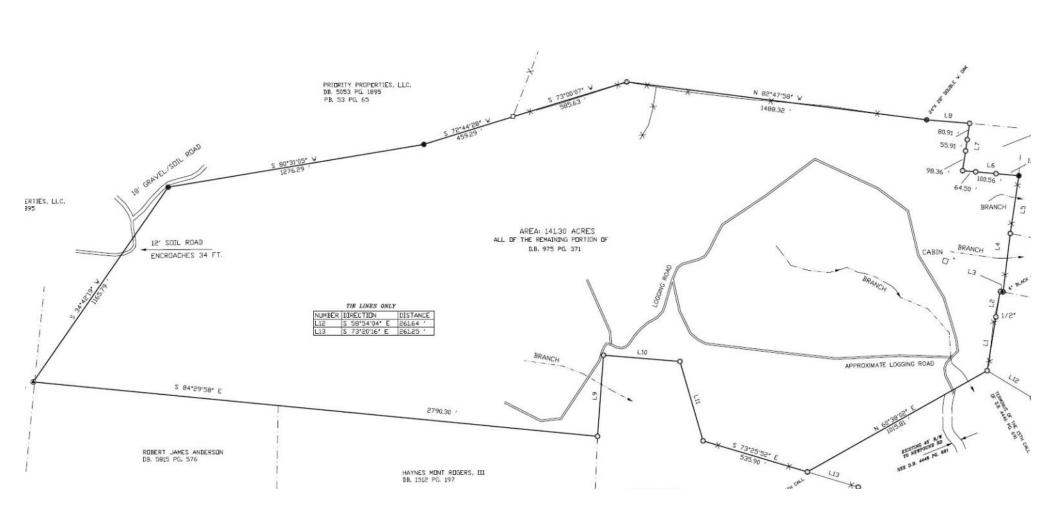

### **Preliminary Survey of Larger Parcel**

141.30 Acres | PIN# 8689-32-3684

Legal Desc: A Portion of DB 4E DP 1178 cont. 140 acres +/-

Elevation: 2000-2500 ft. Elev., 2500-3000 ft. Elev.

Open Use

General Information School Information

Type: Farm Elem: Leicester/Eblen
Can be Divided?: Yes Middle: Clyde A Erwin
\$/Acres: \$8,169.81 High: Clyde A Erwin