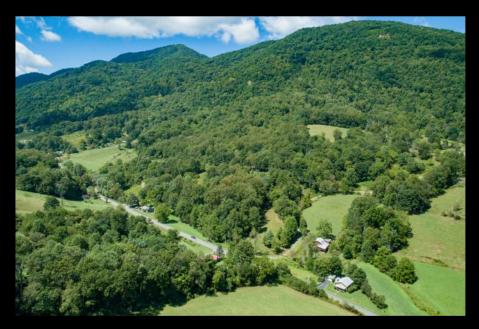

## 159 +/- Acres | \$1,299,000

Acreage available only 18 minutes from downtown Asheville. Amazing long range mountain views from approximately 30 acres of pasture all the way to Hamburg Mountain in Weaverville. Logging road to upper portion of the property. Fenced with cattle on a lease. The uses for this property are endless. A great family compound or estate with room for all the livestock one could want. Rarely does a property of this size and magnitude come on the market so close to the Asheville area. Includes 2 PINs.

Suitable Use: Cattle, Dairy, Farmland, Horse Farm, Orchard, Pasture/Grazing, Private Estate, Recreational/2nd House

Subject To HOA: None Subj to CCRs: HOA Subj Dues:

Remarks

Public Remarks: 159 acres +/- 18 minutes from downtown Asheville. Offering includes PIN 8689323536, offered as 9999 Newfound

Road. Amazing long range mountain views from approximately 35+ acres of pasture with views all the way to Hamburg Mountain in Weaverville. Logging road to upper portion of the property. The uses for this property are endless. A great family compound or estate with room for all the livestock one could want. Amazing availability of spring water and creeks. Rarely does a property of this size and magnitude come on the market so close to the