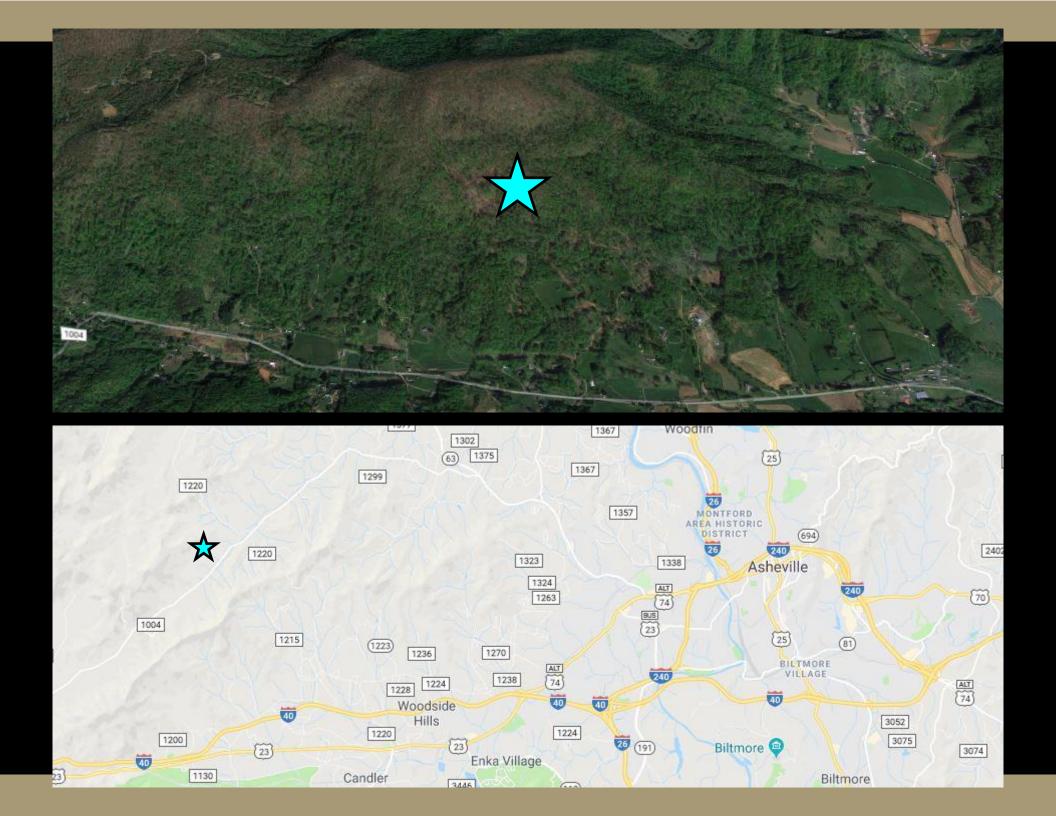

## 159 +/- Acres | \$1,299,000

Acreage available only 18 minutes from downtown Asheville. Amazing long range mountain views from approximately 30 acres of pasture all the way to Hamburg Mountain in Weaverville. Logging road to upper portion of the property. Fenced with cattle on a lease. The uses for this property are endless. A great family compound or estate with room for all the livestock one could want. Rarely does a property of this size and magnitude come on the market so close to the Asheville area. Includes 2 PINs.

Asheville area.

Directions: Leicester Highway to Newfound Road. Take left. Follow all the past the Newfound community center. Pass the sign

for the Blackberry Stables and it will be approximately 1/2 mile on the right at the sign. Just past the old brick

farmhouse.