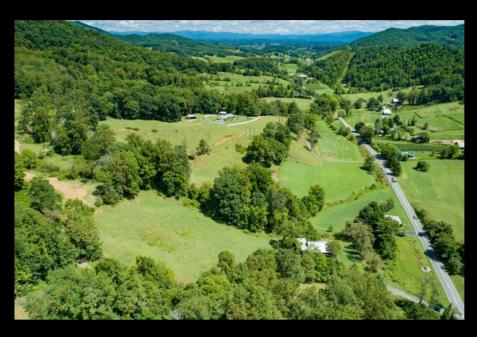

## 159 +/- Acres | \$1,299,000

Acreage available only 18 minutes from downtown Asheville. Amazing long range mountain views from approximately 30 acres of pasture all the way to Hamburg Mountain in Weaverville. Logging road to upper portion of the property. Fenced with cattle on a lease. The uses for this property are endless. A great family compound or estate with room for all the livestock one could want. Rarely does a property of this size and magnitude come on the market so close to the Asheville area. Includes 2 PINs.

Land Information Utility/Plan Information

Approx Acres: 159.00 Sewer: Septic Needed
Acres Cleared: Water: Well Needed

Acres Wooded:

Approx Lot Dim:

Min Sqft To Build:

Outbuildings:

Dwellings:

No

Bedrooms Septic:

Prop Foundation: N/A

Lot Desc: Long Range View, Mountain View, Pasture, Rolling, Steep, Trees,

Deed Reference: Portiondb4E DP117

List Price: **\$1,299,000** 

Wooded, Year Round View

Additional Information