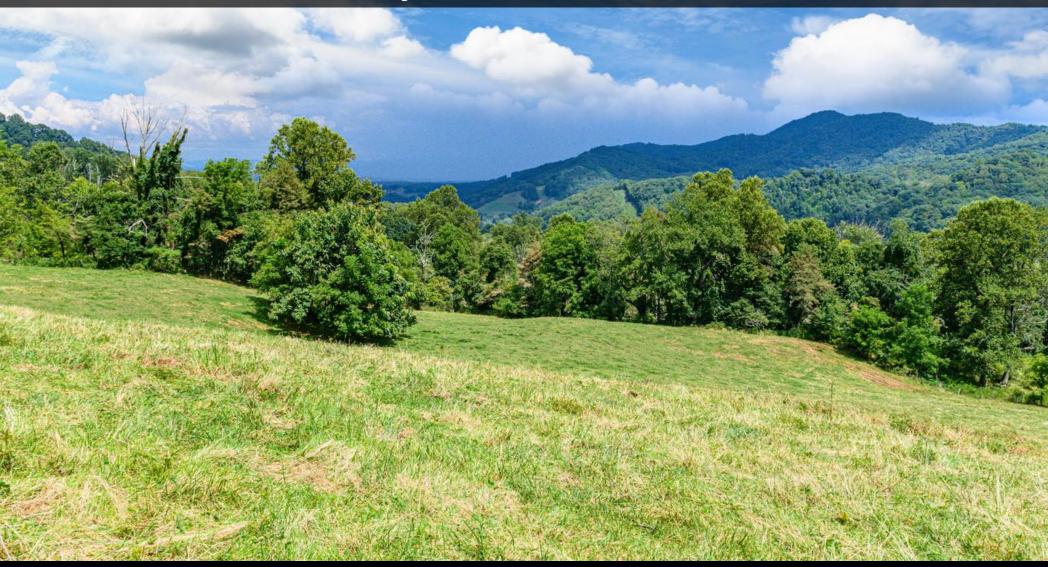

## 159 +/- Acres | \$1,299,000

Acreage available only 18 minutes from downtown Asheville. Amazing long range mountain views from approximately 30 acres of pasture all the way to Hamburg Mountain in Weaverville. Logging road to upper portion of the property. Fenced with cattle on a lease. The uses for this property are endless. A great family compound or estate with room for all the livestock one could want. Rarely does a property of this size and magnitude come on the market so close to the Asheville area. Includes 2 PINs.

Suitable Use: Cattle, Dairy, Farmland, Horse Farm, Orchard, Pasture/Grazing, Private Estate, Recreational/2nd House

Subject To HOA: None Subj to CCRs: HOA Subj Dues:

Remarks

Public Remarks: 159 acres +/- 18 minutes from downtown Asheville. Offering includes PIN 8689323536, offered as 9999 Newfound

Road. Amazing long range mountain views from approximately 35+ acres of pasture with views all the way to Hamburg Mountain in Weaverville. Logging road to upper portion of the property. The uses for this property are endless. A great family compound or estate with room for all the livestock one could want. Amazing availability of spring water and creeks. Rarely does a property of this size and magnitude come on the market so close to the