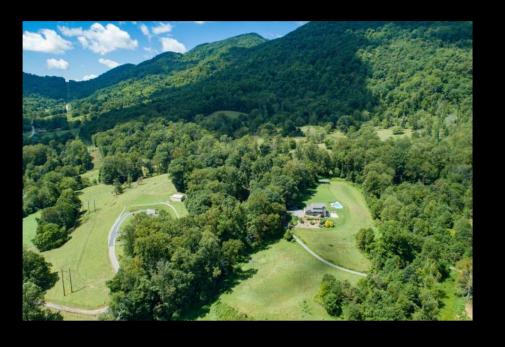

## 159 +/- Acres | \$1,299,000

Acreage available only 18 minutes from downtown Asheville. Amazing long range mountain views from approximately 30 acres of pasture all the way to Hamburg Mountain in Weaverville. Logging road to upper portion of the property. Fenced with cattle on a lease. The uses for this property are endless. A great family compound or estate with room for all the livestock one could want. Rarely does a property of this size and magnitude come on the market so close to the Asheville area. Includes 2 PINs.

Land Information Utility/Plan Information

Approx Acres: 159.00 Sewer: Septic Needed
Acres Cleared: Water: Well Needed

Acres Wooded:

Approx Lot Dim:

Min Sqft To Build:

Outbuildings:

Dwellings:

No

Bedrooms Septic:

Prop Foundation: N/A

Lot Desc: Long Range View, Mountain View, Pasture, Rolling, Steep, Trees,

Deed Reference: Portiondb4E DP117

List Price: **\$1,299,000** 

Wooded, Year Round View

Additional Information