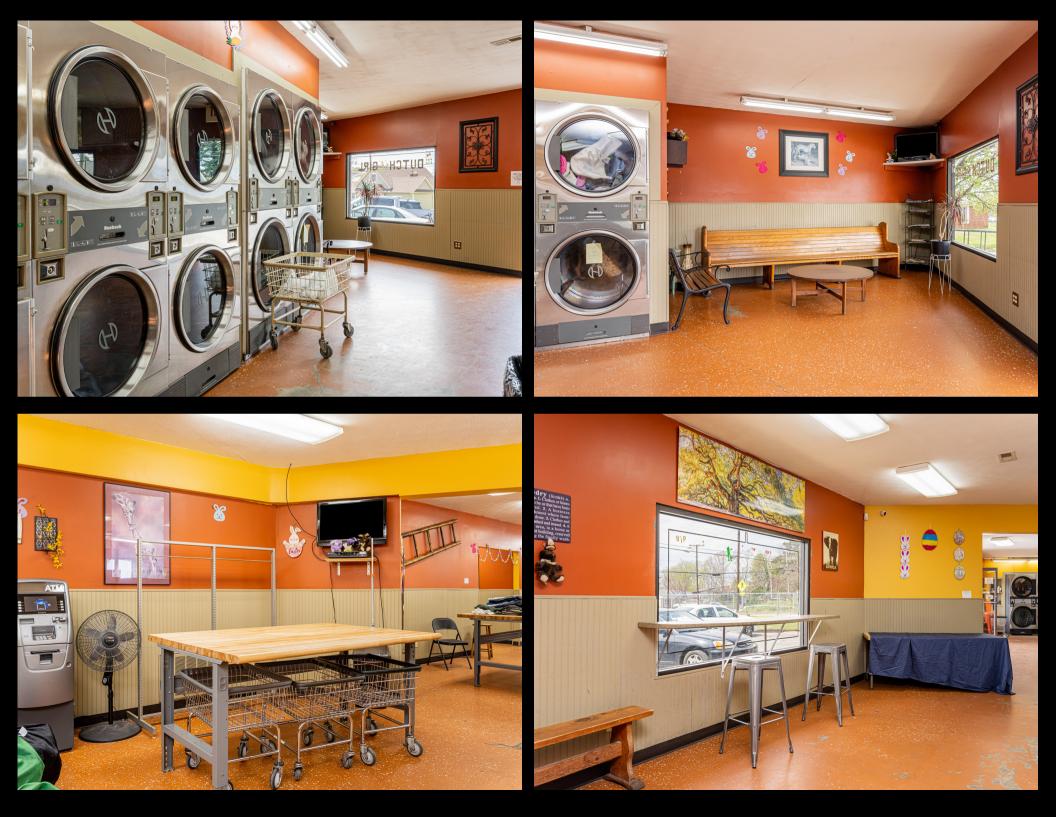

## EXECUTIVE SUMMARY 863 haywood road | Asheville

Freestanding retail building with parking lot on busy Haywood Road in popular West Asheville. Walking distance to Izzy's, Isis Music Hall, The Village on Haywood, Universal Joint, Westville Pub, West End Bakery, and The Hop West. Can be assembled with neighboring properties to make up 1.09 +/- acres.