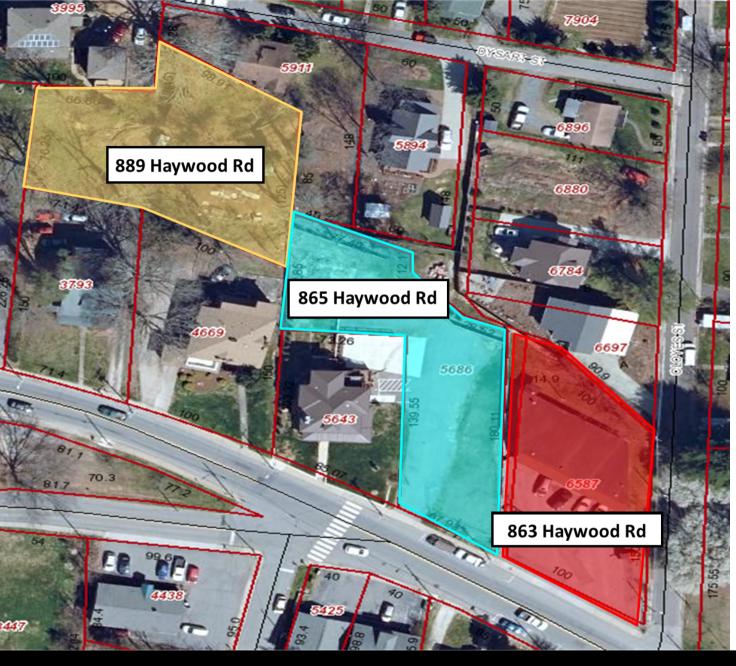

## EXECUTIVE SUMMARY 863 haywood road | Asheville

Freestanding retail building with parking lot on busy Haywood Road in popular West Asheville. Walking distance to Izzy's, Isis Music Hall, The Village on Haywood, Universal Joint, Westville Pub, West End Bakery, and The Hop West. Can be assembled with neighboring properties to make up 1.09 +/- acres.

- 100' Haywood Road Frontage
- Approximately 0.31 acres
- HR-3CRDR Zoning
- Offered at \$975,000

865 Haywood Road - MLS# 3707560 List Price: \$295,000 Acreage: Approximately 0.38

889 Haywood Road - MLS# 3777422 List Price: \$250,000 Acreage: Approximately 0.40

Total Assemblage Price: \$1,520,000 Total Assemblage Acreage: 1.09 +/- acres

SCOTT CARTER BROKER | REALTOR

CELL: +1 (828) 215-9701 OFFICE: +1 (828) 255-4663 SCOTTCARTER@RECENTER.COM 159 S. LEXINGTON AVE. ASHEVILLE, NC 28801 WWW.RECENTER.COM