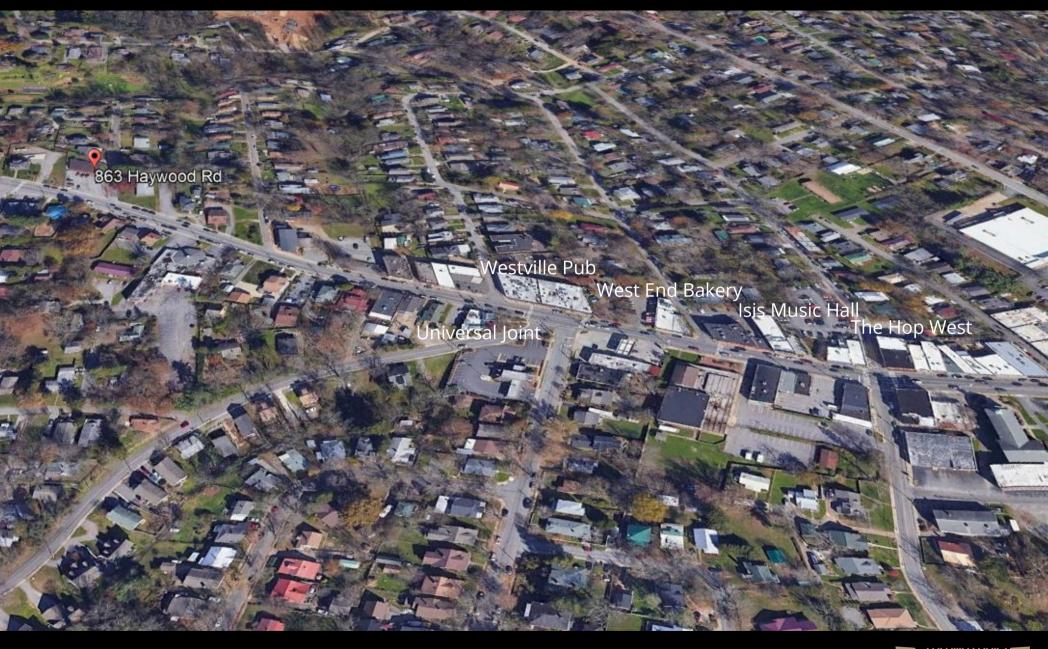

## EXECUTIVE SUMMARY 863 haywood road | Asheville

Freestanding retail building with parking lot on busy Haywood Road in popular West Asheville. Walking distance to Izzy's, Isis Music Hall, The Village on Haywood, Universal Joint, Westville Pub, West End Bakery, and The Hop West. Can be assembled with neighboring properties to make up 1.09 +/- acres.