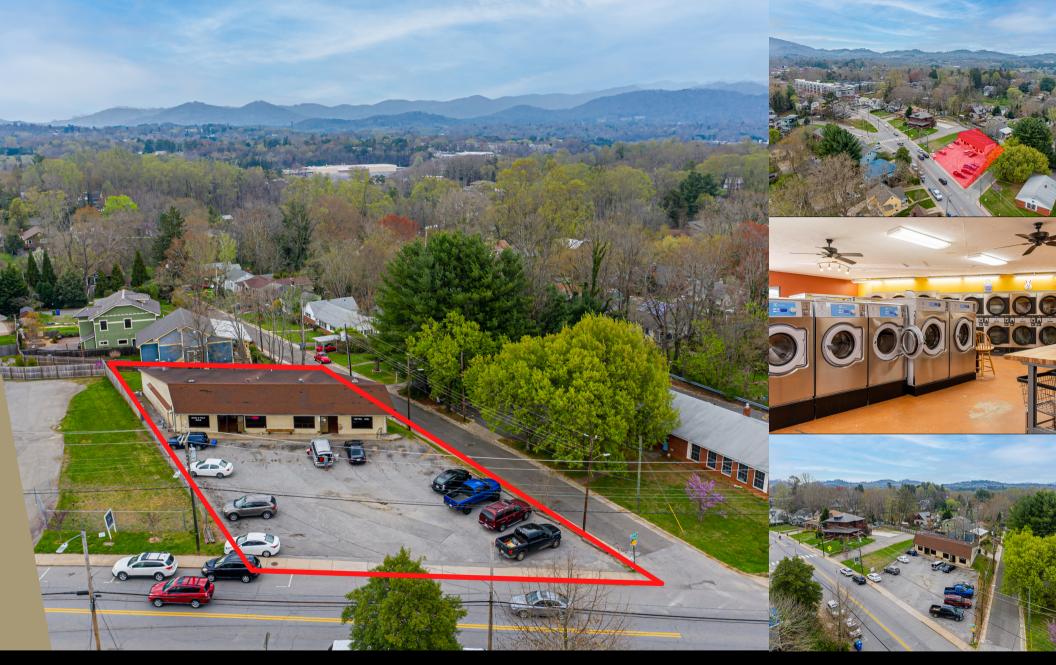

863 HAYWOOD ROAD ASHEVILLE, NC

## EXECUTIVE SUMMARY 863 haywood road | Asheville

Freestanding retail building with parking lot on busy Haywood Road in popular West Asheville. Walking distance to Izzy's, Isis Music Hall, The Village on Haywood, Universal Joint, Westville Pub, West End Bakery, and The Hop West. Can be assembled with neighboring properties to make up 1.09 +/- acres.

- 100' Haywood Road Frontage
- Approximately 0.31 acres
- HR-3CRDR Zoning
- Offered at \$975,000

865 Haywood Road - MLS# 3707560 List Price: \$295,000 Acreage: Approximately 0.38

889 Haywood Road - MLS# 3777422 List Price: \$250,000 Acreage: Approximately 0.40