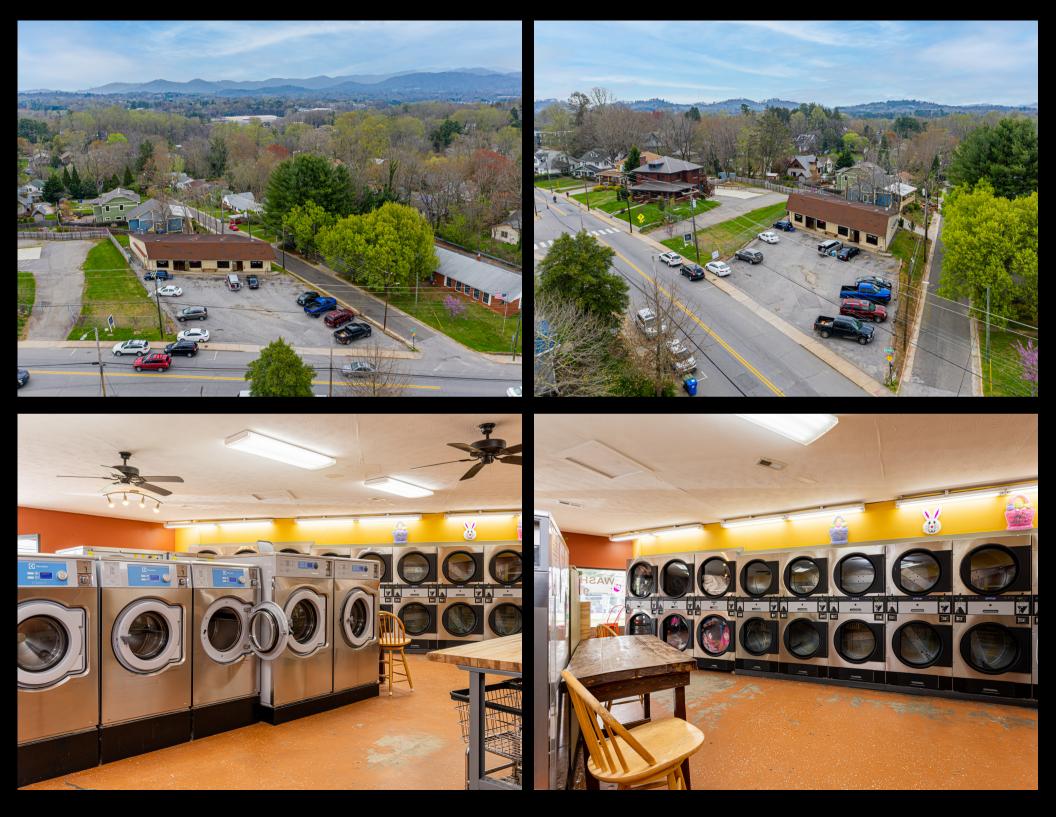

## EXECUTIVE SUMMARY 863 haywood road | Asheville

Freestanding retail building with parking lot on busy Haywood Road in popular West Asheville. Walking distance to Izzy's, Isis Music Hall, The Village on Haywood, Universal Joint, Westville Pub, West End Bakery, and The Hop West. Can be assembled with neighboring properties to make up 1.09 +/- acres.