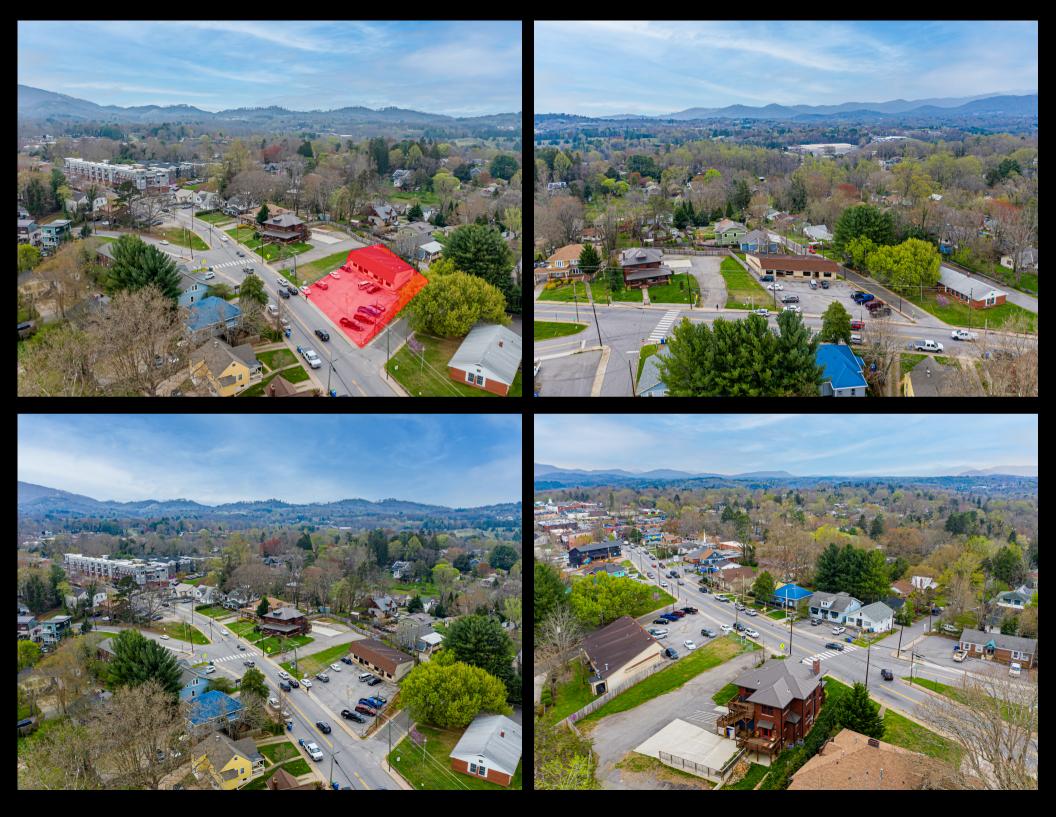

## EXECUTIVE SUMMARY 863 haywood road | Asheville

Freestanding retail building with parking lot on busy Haywood Road in popular West Asheville. Walking distance to Izzy's, Isis Music Hall, The Village on Haywood, Universal Joint, Westville Pub, West End Bakery, and The Hop West. Can be assembled with neighboring properties to make up 1.09 +/- acres.