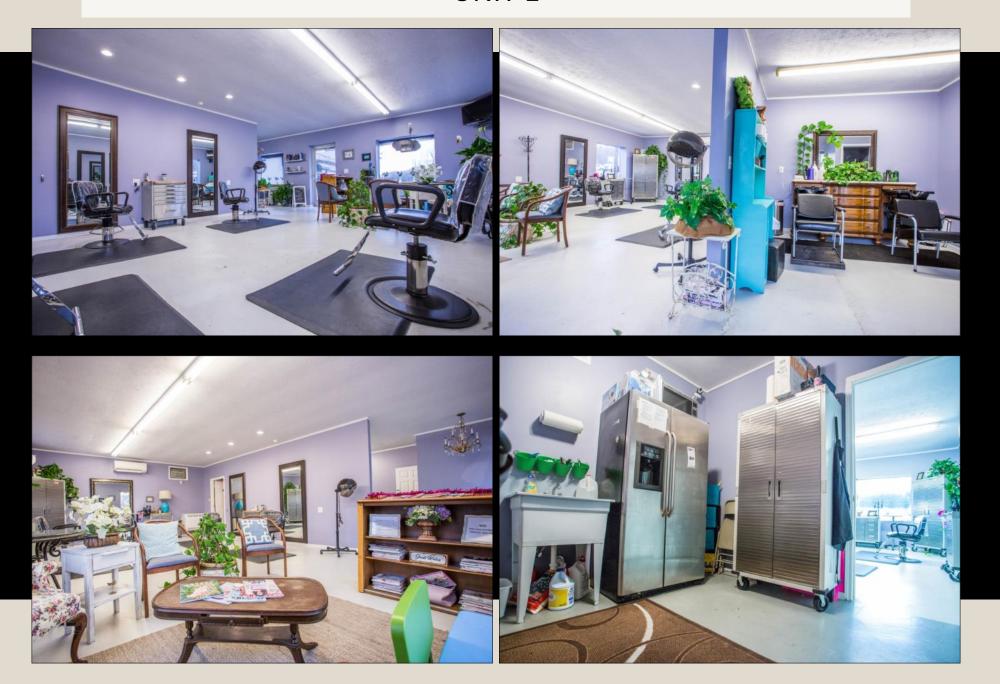

#### Rent Roll

| Unit | Tenant          | Rent   | Responsibilities                                       | Expiration     |
|------|-----------------|--------|--------------------------------------------------------|----------------|
| 1    | Salon Enchanted | \$700  | Landlord pays tax and insurance; tenant pays utilities | Month to Month |
| 2    | AVAILABLE       | \$2000 | NNN; TICAM \$158/month                                 | Negotiable     |
| 3    | Bike Street     | \$1700 | Landlord pays tax and insurance; tenant pays utilities | Month to Month |
| 4    | Leased          | \$1400 | NNN                                                    | 08/31/2021     |