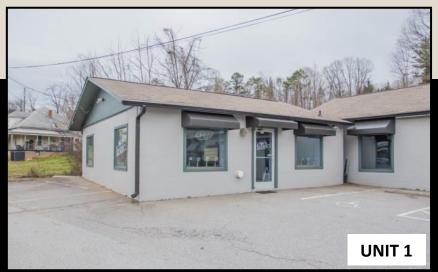

#### Rent Roll

| Unit | Tenant          | Rent   | Responsibilities                                       | Expiration     |
|------|-----------------|--------|--------------------------------------------------------|----------------|
| 1    | Salon Enchanted | \$700  | Landlord pays tax and insurance; tenant pays utilities | Month to Month |
| 2    | AVAILABLE       | \$2000 | NNN; TICAM \$158/month                                 | Negotiable     |
| 3    | Bike Street     | \$1700 | Landlord pays tax and insurance; tenant pays utilities | Month to Month |
| 4    | Leased          | \$1400 | NNN                                                    | 08/31/2021     |