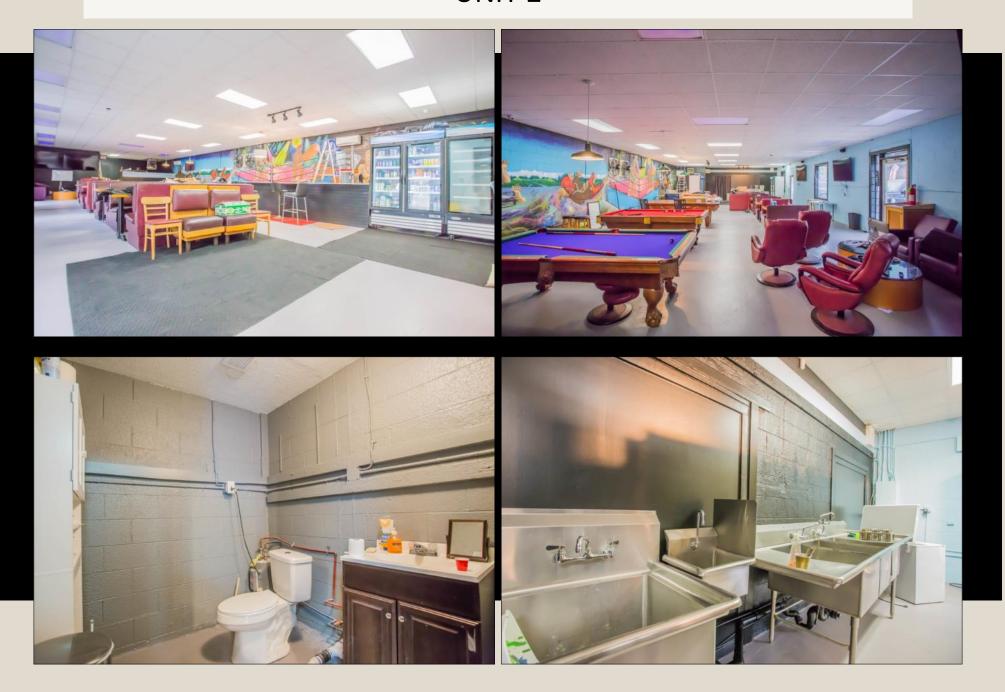

#### Rent Roll

| Unit | Tenant          | Rent   | Responsibilities                                       | Expiration     |
|------|-----------------|--------|--------------------------------------------------------|----------------|
| 1    | Salon Enchanted | \$700  | Landlord pays tax and insurance; tenant pays utilities | Month to Month |
| 2    | AVAILABLE       | \$2000 | NNN; TICAM \$158/month                                 | Negotiable     |
| 3    | Bike Street     | \$1700 | Landlord pays tax and insurance; tenant pays utilities | Month to Month |
| 4    | Leased          | \$1400 | NNN                                                    | 08/31/2021     |