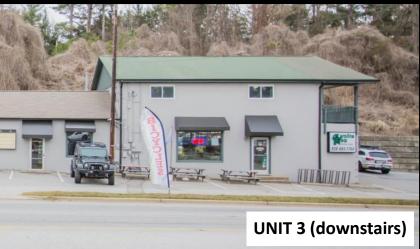

#### Rent Roll

| Unit | Tenant          | Rent   | Responsibilities                                       | Expiration     |
|------|-----------------|--------|--------------------------------------------------------|----------------|
| 1    | Salon Enchanted | \$700  | Landlord pays tax and insurance; tenant pays utilities | Month to Month |
| 2    | AVAILABLE       | \$2000 | NNN; TICAM \$158/month                                 | Negotiable     |
| 3    | Bike Street     | \$1700 | Landlord pays tax and insurance; tenant pays utilities | Month to Month |
| 4    | Leased          | \$1400 | NNN                                                    | 08/31/2021     |