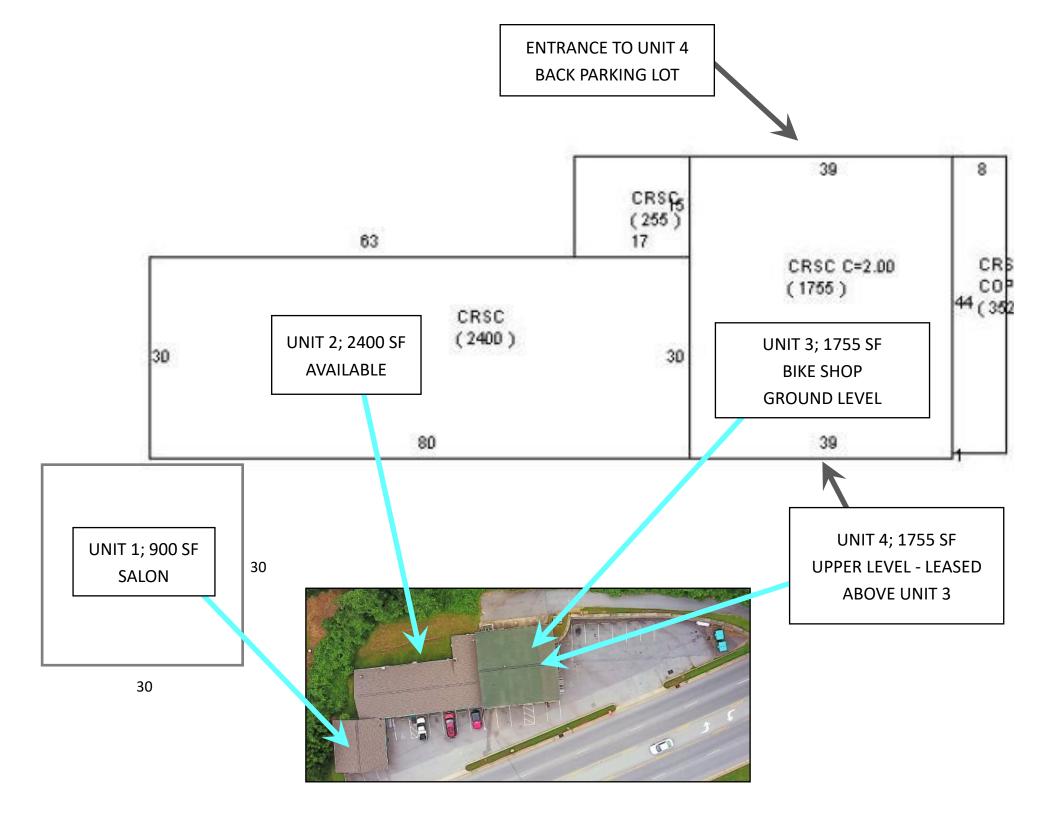

# Executive Summary

Four unit commercial center on high growth, developing, commercial corridor, Brevard Road. Directly across the street from Discount Shoes and near popular Asheville Outlets. The property also neighbors the French Broad River, Bent Creek, and NC Arboretum.

- 7,000+ Square Foot Four-Unit Retail Center
- Current Tenants Include Bike Shop and Hair Salon
- 1 Suite Currently Vacant and Available for Lease
  - Unit 2: 2400 SF, \$2000/month NNN
- Units Separately Metered for Gas and Electric

#### Rent Roll

| Unit | Tenant          | Rent   | Responsibilities                                       | Expiration     |
|------|-----------------|--------|--------------------------------------------------------|----------------|
| 1    | Salon Enchanted | \$700  | Landlord pays tax and insurance; tenant pays utilities | Month to Month |
| 2    | AVAILABLE       | \$2000 | NNN; TICAM \$158/month                                 | Negotiable     |
| 3    | Bike Street     | \$1700 | Landlord pays tax and insurance; tenant pays utilities | Month to Month |
| 4    | Leased          | \$1400 | NNN                                                    | 08/31/2021     |