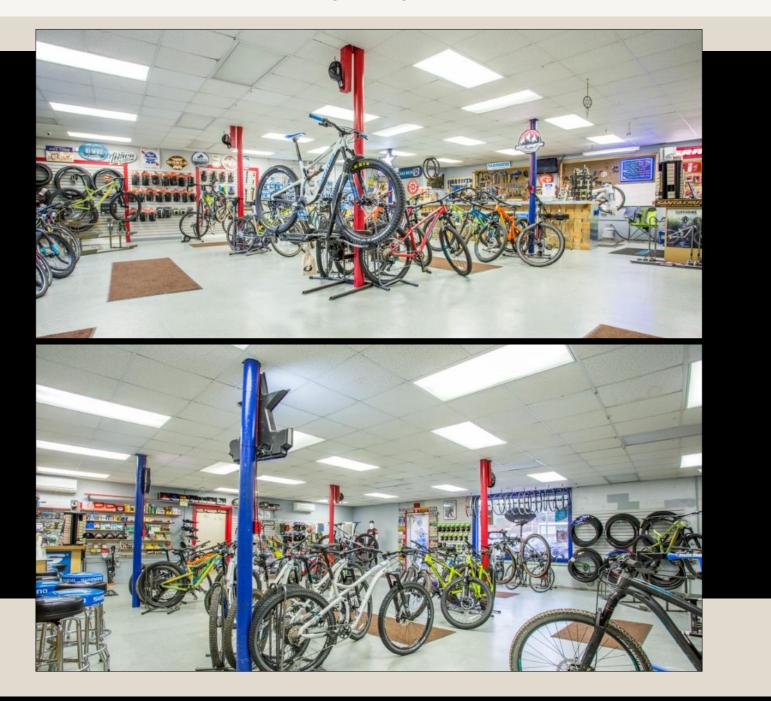

- 7,000+ Square Foot Four-Unit Retail Center
- Current Tenants Include Bike Shop and Hair Salon
- 1 Suite Currently Vacant and Available for Lease
  - Unit 2: 2400 SF, \$2000/month NNN
- Units Separately Metered for Gas and Electric

#### Rent Roll

| Unit | Tenant          | Rent   | Responsibilities                                       | Expiration     |
|------|-----------------|--------|--------------------------------------------------------|----------------|
| 1    | Salon Enchanted | \$700  | Landlord pays tax and insurance; tenant pays utilities | Month to Month |
| 2    | AVAILABLE       | \$2000 | NNN; TICAM \$158/month                                 | Negotiable     |
| 3    | Bike Street     | \$1700 | Landlord pays tax and insurance; tenant pays utilities | Month to Month |
| 4    | Leased          | \$1400 | NNN                                                    | 08/31/2021     |