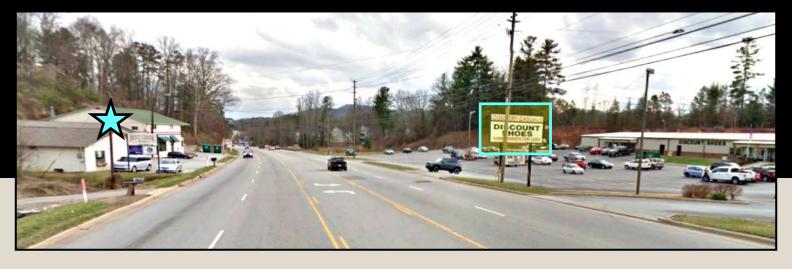

# Executive Summary

Four unit commercial center on high growth, developing, commercial corridor, Brevard Road. Directly across the street from Discount Shoes and near popular Asheville Outlets. The property also neighbors the French Broad River, Bent Creek, and NC Arboretum.