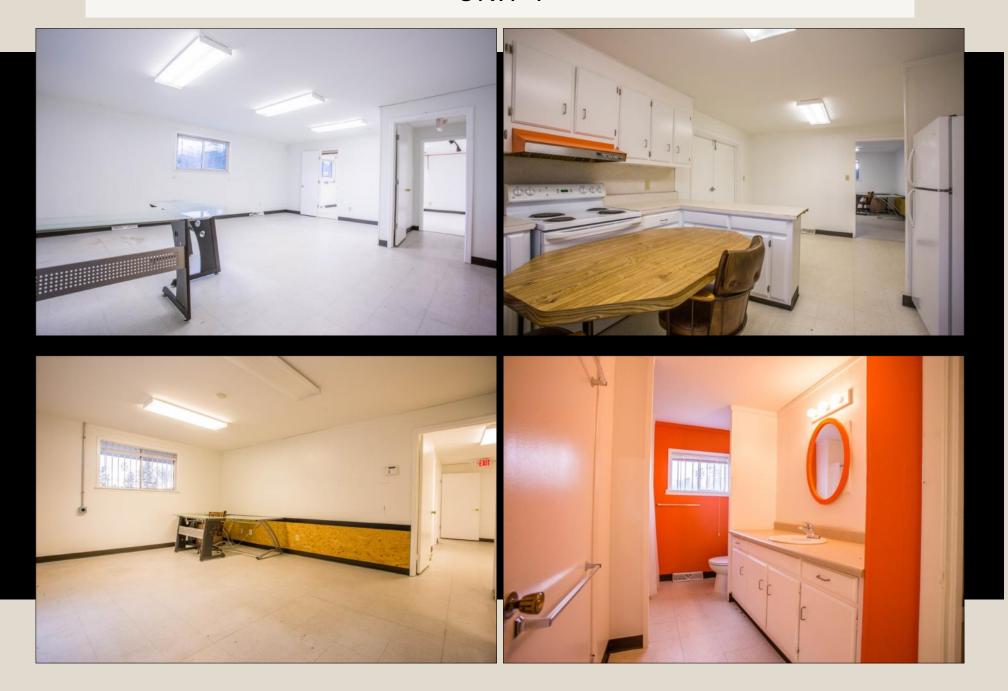

- 7,000+ Square Foot Four-Unit Retail Center
- Current Tenants Include Bike Shop and Hair Salon
- 1 Suite Currently Vacant and Available for Lease
  - Unit 2: 2400 SF, \$2000/month NNN
- Units Separately Metered for Gas and Electric

#### Rent Roll

| Unit | Tenant          | Rent   | Responsibilities                                       | Expiration     |
|------|-----------------|--------|--------------------------------------------------------|----------------|
| 1    | Salon Enchanted | \$700  | Landlord pays tax and insurance; tenant pays utilities | Month to Month |
| 2    | AVAILABLE       | \$2000 | NNN; TICAM \$158/month                                 | Negotiable     |
| 3    | Bike Street     | \$1700 | Landlord pays tax and insurance; tenant pays utilities | Month to Month |
| 4    | Leased          | \$1400 | NNN                                                    | 08/31/2021     |