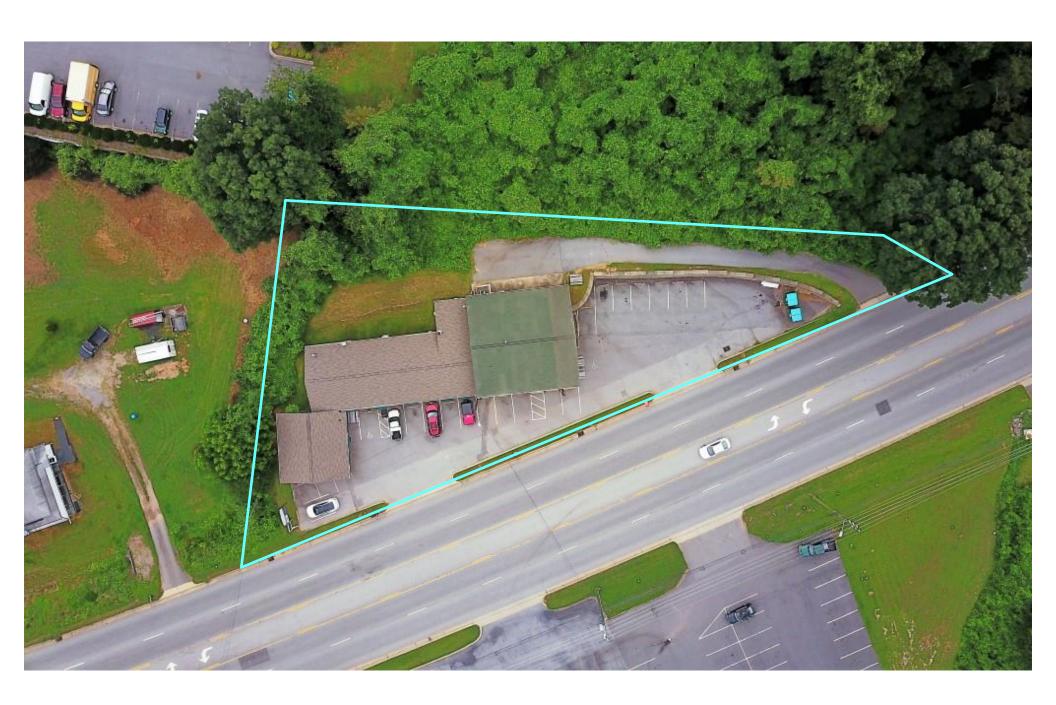

# Executive Summary

Four unit commercial center on high growth, developing, commercial corridor, Brevard Road. Directly across the street from Discount Shoes and near popular Asheville Outlets. The property also neighbors the French Broad River, Bent Creek, and NC Arboretum.

#### ADJACENT LAND PARCEL AVAILABLE FOR \$300,000