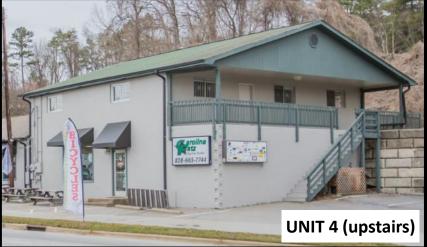

# Executive Summary

Four unit commercial center on high growth, developing, commercial corridor, Brevard Road. Directly across the street from Discount Shoes and near popular Asheville Outlets. The property also neighbors the French Broad River, Bent Creek, and NC Arboretum.

- 7,000+ Square Foot Four-Unit Retail Center
- Current Tenants Include Bike Shop and Hair Salon
- 1 Suite Currently Vacant and Available for Lease
  - Unit 2: 2400 SF, \$2000/month NNN
- Units Separately Metered for Gas and Electric

#### Rent Roll

| Unit | Tenant          | Rent   | Responsibilities                                       | Expiration     |
|------|-----------------|--------|--------------------------------------------------------|----------------|
| 1    | Salon Enchanted | \$700  | Landlord pays tax and insurance; tenant pays utilities | Month to Month |
| 2    | AVAILABLE       | \$2000 | NNN; TICAM \$158/month                                 | Negotiable     |
| 3    | Bike Street     | \$1700 | Landlord pays tax and insurance; tenant pays utilities | Month to Month |
| 4    | Leased          | \$1400 | NNN                                                    | 08/31/2021     |