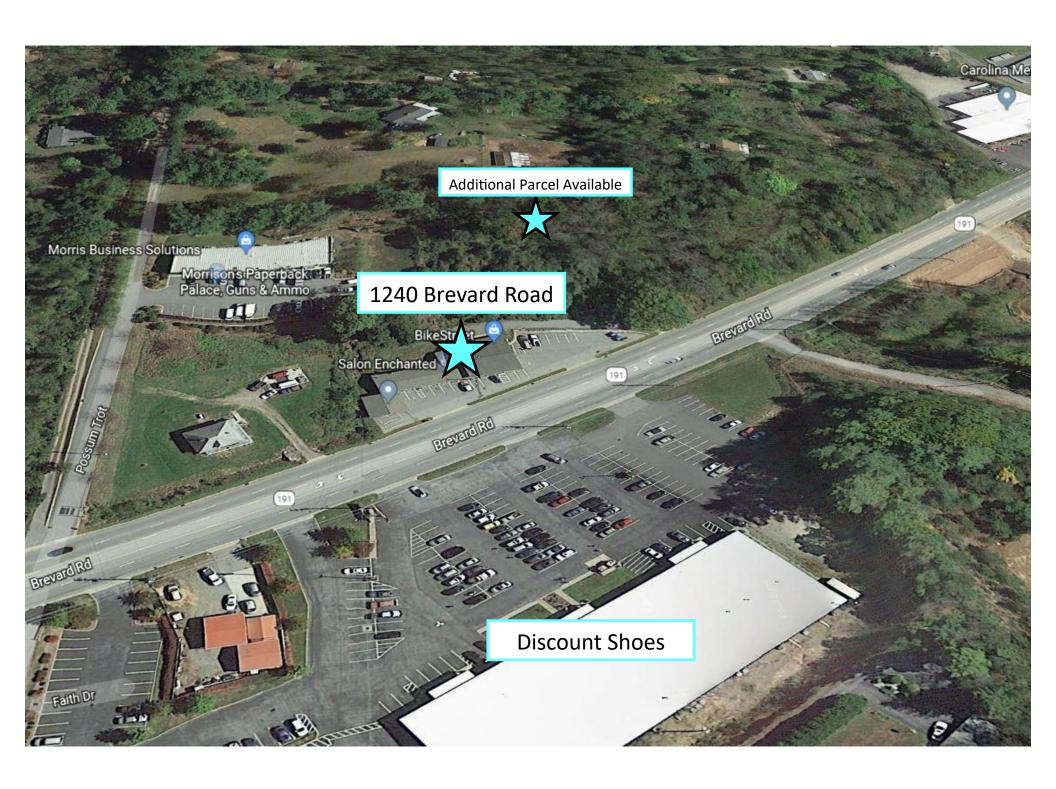

# Executive Summary

Four unit commercial center on high growth, developing, commercial corridor, Brevard Road. Directly across the street from Discount Shoes and near popular Asheville Outlets. The property also neighbors the French Broad River, Bent Creek, and NC Arboretum.

#### ADJACENT LAND PARCEL AVAILABLE FOR \$300,000