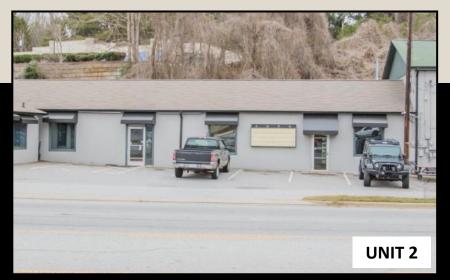

#### Rent Roll

| Unit | Tenant          | Rent   | Responsibilities                                       | Expiration     |
|------|-----------------|--------|--------------------------------------------------------|----------------|
| 1    | Salon Enchanted | \$700  | Landlord pays tax and insurance; tenant pays utilities | Month to Month |
| 2    | AVAILABLE       | \$2000 | NNN; TICAM \$158/month                                 | Negotiable     |
| 3    | Bike Street     | \$1700 | Landlord pays tax and insurance; tenant pays utilities | Month to Month |
| 4    | Leased          | \$1400 | NNN                                                    | 08/31/2021     |