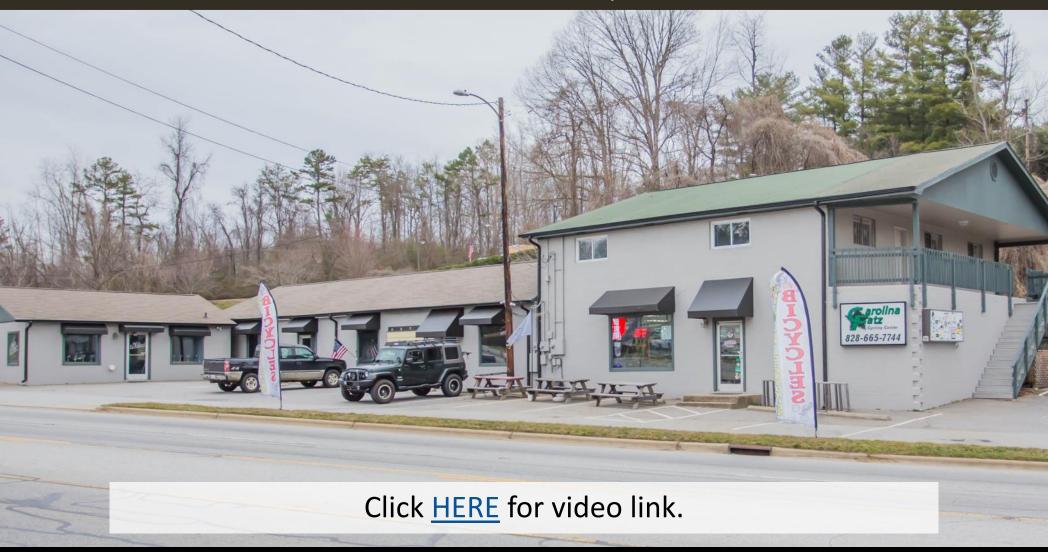

## 1240 Brevard Road, Asheville

# Executive Summary

Four unit commercial center on high growth, developing, commercial corridor, Brevard Road. Directly across the street from Discount Shoes and near popular Asheville Outlets. The property also neighbors the French Broad River, Bent Creek, and NC Arboretum.

- 7,000+ Square Foot Four-Unit Retail Center
- Current Tenants Include Bike Shop and Hair Salon
- 1 Suite Currently Vacant and Available for Lease
  - Unit 2: 2400 SF, \$2000/month NNN
- Units Separately Metered for Gas and Electric