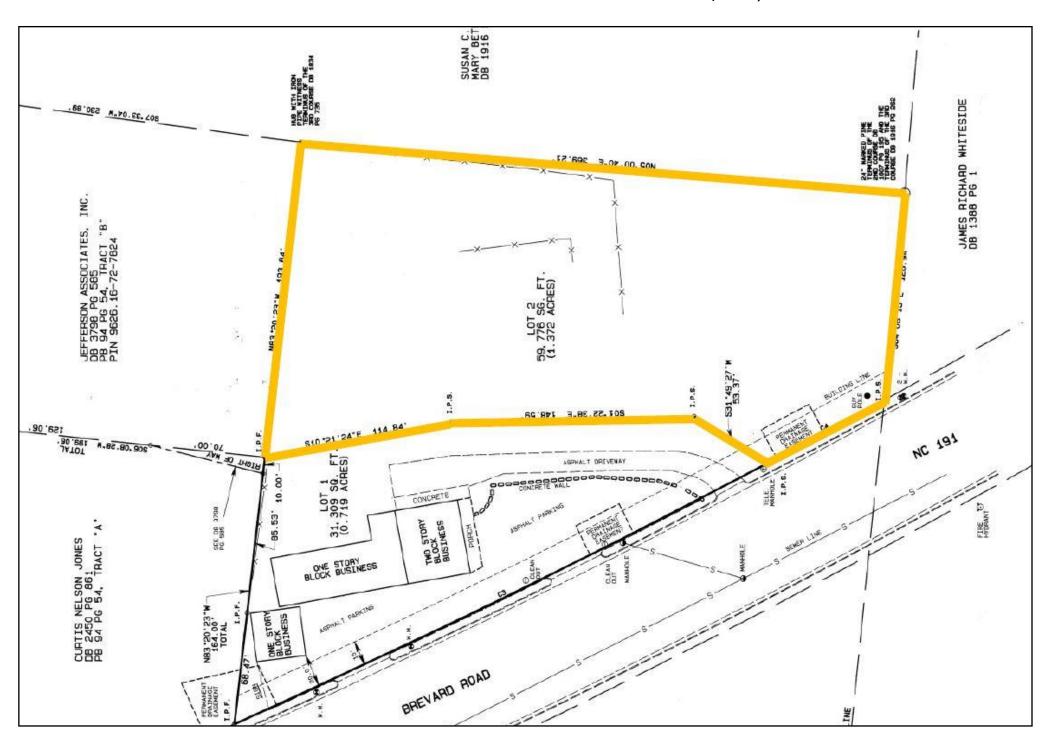

Units Separately Metered for Gas and Electric

#### Rent Roll

| Unit | Tenant          | Rent   | Responsibilities                                       | Expiration     |
|------|-----------------|--------|--------------------------------------------------------|----------------|
| 1    | Salon Enchanted | \$700  | Landlord pays tax and insurance; tenant pays utilities | Month to Month |
| 2    | AVAILABLE       | \$2000 | NNN; TICAM \$158/month                                 | Negotiable     |
| 3    | Bike Street     | \$1700 | Landlord pays tax and insurance; tenant pays utilities | Month to Month |
| 4    | Leased          | \$1400 | NNN                                                    | 08/31/2021     |

























#### ADJACENT LAND PARCEL AVAILABLE FOR \$300,000