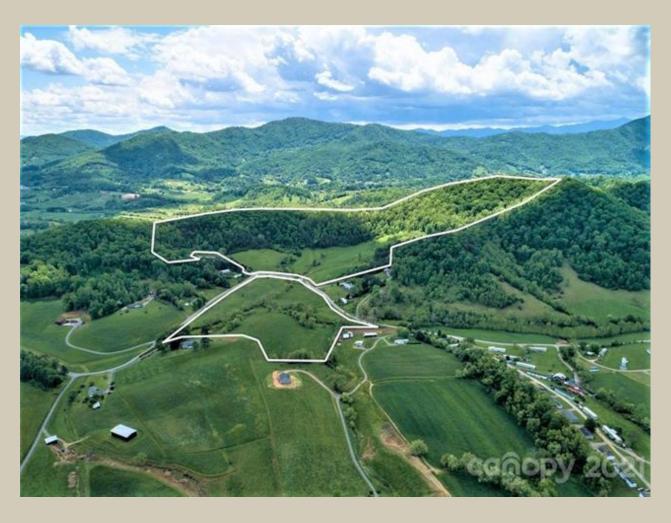

## Executive Summary

Just 20 minutes from downtown Asheville, this property has approximately 45+ acres of pasture and 45 + acres of timber with beautiful pastoral and mountain views. There are creeks bisecting the property enhancing the scenery and a large amount of road frontage which makes a minor subdivision easily planned. Currently the property is utilized for cattle grazing but the potential uses include subdivision, a large private estate, short term rental development, or agriculture and/or ranching with any numbers of combinations possible.

| PRICE             | \$998,775.00                          |
|-------------------|---------------------------------------|
| APPROX. ACRES     | 96.50                                 |
| PINNUM            | 8790-24-7849-00000                    |
| LEGAL DESCRIPTION | Deed Date: 09/08/2006 Deed: 4282-0728 |
| COUNTY            | BUNCOMBE                              |
| CITY LIMITS       | NO                                    |
| DEEDBOOK/PAGE     | 4282/0728                             |
| PLAT REFERENCE    | <u>121-71</u>                         |
| ZONING            | OU - Open Use District                |