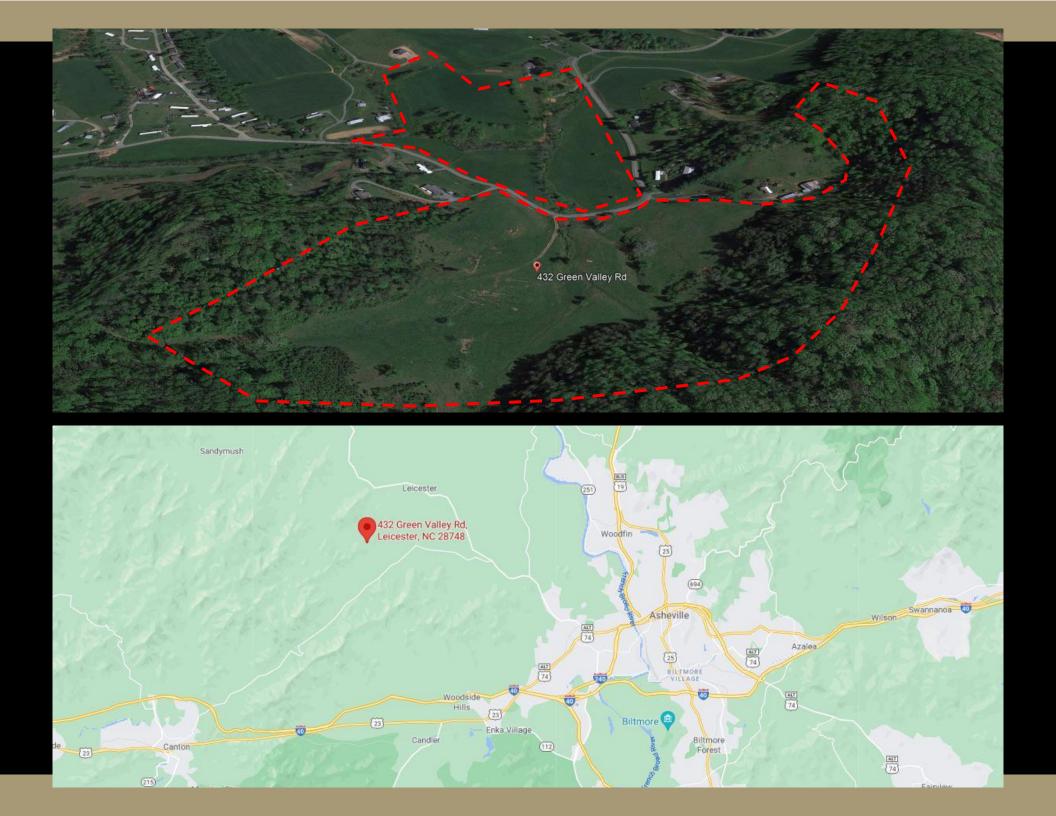

## Executive Summary

Just 20 minutes from downtown Asheville, this property has approximately 45+ acres of pasture and 45 + acres of timber with beautiful pastoral and mountain views. There are creeks bisecting the property enhancing the scenery and a large amount of road frontage which makes a minor subdivision easily planned. Currently the property is utilized for cattle grazing but the potential uses include subdivision, a large private estate, short term rental development, or agriculture and/or ranching with any numbers of combinations possible.