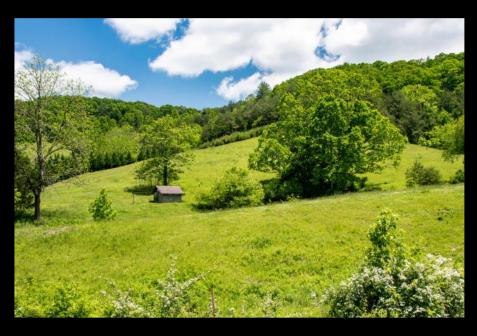

## Executive Summary

Just 20 minutes from downtown Asheville, this property has approximately 45+ acres of pasture and 45 + acres of timber with beautiful pastoral and mountain views. There are creeks bisecting the property enhancing the scenery and a large amount of road frontage which makes a minor subdivision easily planned. Currently the property is utilized for cattle grazing but the potential uses include subdivision, a large private estate, short term rental development, or agriculture and/or ranching with any numbers of combinations possible.