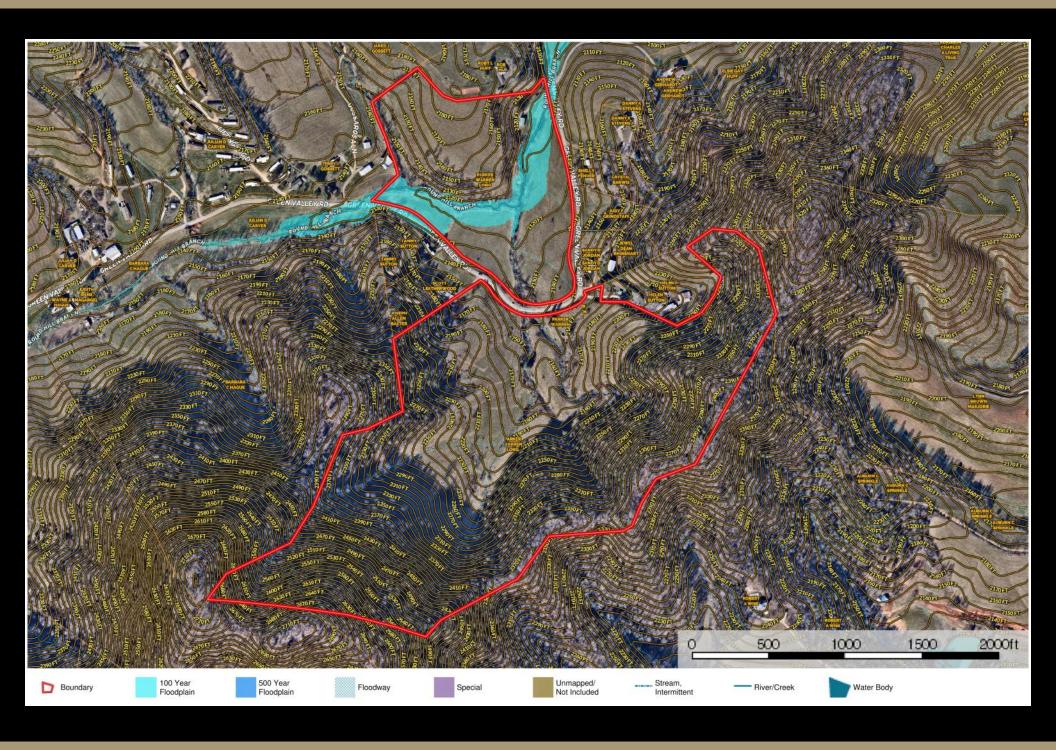

## Executive Summary

Just 20 minutes from downtown Asheville, this property has approximately 45+ acres of pasture and 45 + acres of timber with beautiful pastoral and mountain views. There are creeks bisecting the property enhancing the scenery and a large amount of road frontage which makes a minor subdivision easily planned. Currently the property is utilized for cattle grazing but the potential uses include subdivision, a large private estate, short term rental development, or agriculture and/or ranching with any numbers of combinations possible.

| PRICE             | \$998,775.00                          |
|-------------------|---------------------------------------|
| APPROX. ACRES     | 96.50                                 |
| PINNUM            | 8790-24-7849-00000                    |
| LEGAL DESCRIPTION | Deed Date: 09/08/2006 Deed: 4282-0728 |
| COUNTY            | BUNCOMBE                              |
| CITY LIMITS       | NO                                    |
| DEEDBOOK/PAGE     | 4282/0728                             |
| PLAT REFERENCE    | <u>121-71</u>                         |
| ZONING            | OU - Open Use District                |