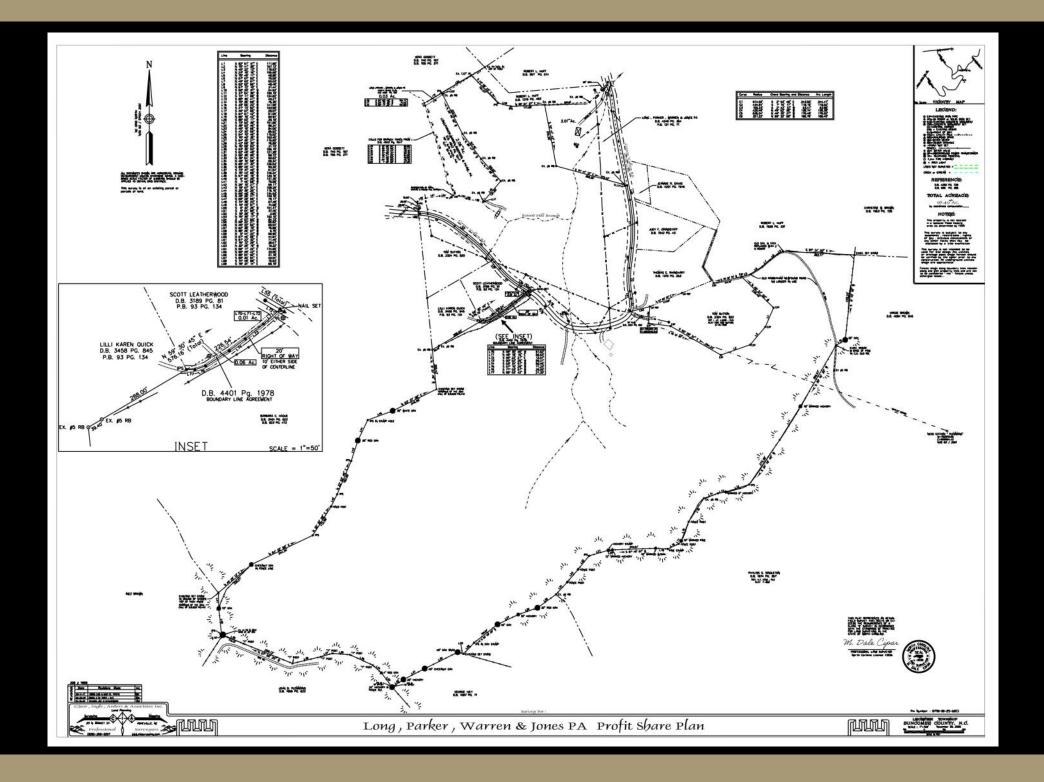

| PRICE             | \$998,775.00                          |
|-------------------|---------------------------------------|
| APPROX. ACRES     | 96.50                                 |
| PINNUM            | 8790-24-7849-00000                    |
| LEGAL DESCRIPTION | Deed Date: 09/08/2006 Deed: 4282-0728 |
| COUNTY            | BUNCOMBE                              |
| CITY LIMITS       | NO                                    |
| DEEDBOOK/PAGE     | 4282/0728                             |
| PLAT REFERENCE    | <u>121-71</u>                         |
| ZONING            | OU - Open Use District                |