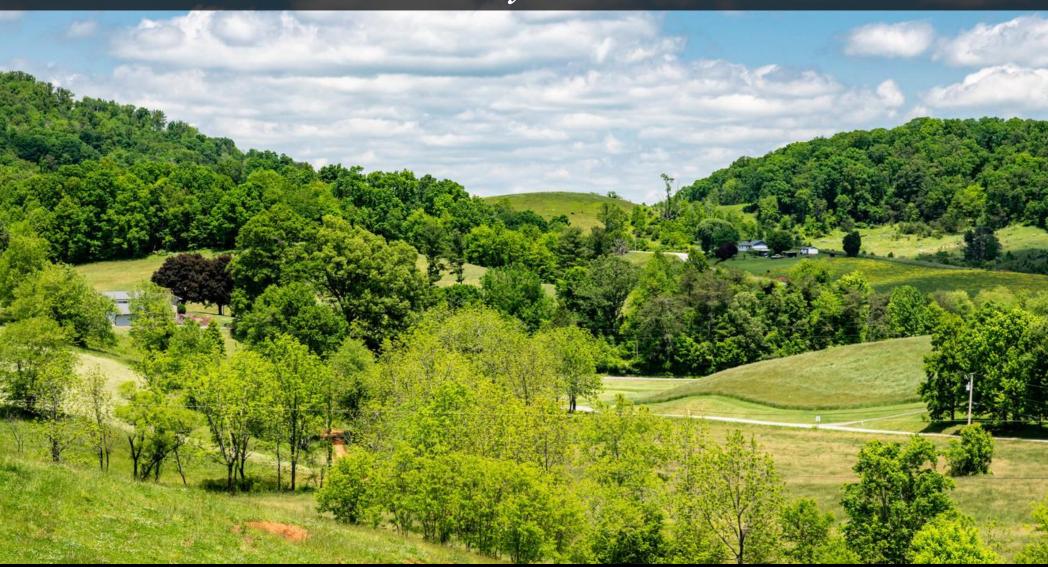

## Executive Summary

Just 20 minutes from downtown Asheville, this property has approximately 45+ acres of pasture and 45 + acres of timber with beautiful pastoral and mountain views. There are creeks bisecting the property enhancing the scenery and a large amount of road frontage which makes a minor subdivision easily planned. Currently the property is utilized for cattle grazing but the potential uses include subdivision, a large private estate, short term rental development, or agriculture and/or ranching with any numbers of combinations possible.