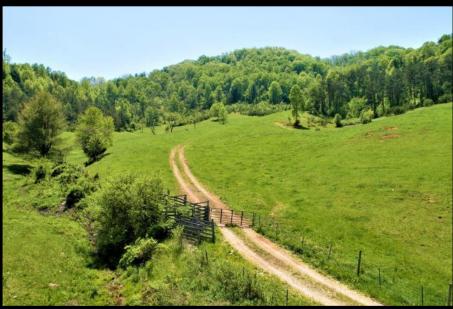

## Executive Summary

Just 20 minutes from downtown Asheville, this property has approximately 45+ acres of pasture and 45 + acres of timber with beautiful pastoral and mountain views. There are creeks bisecting the property enhancing the scenery and a large amount of road frontage which makes a minor subdivision easily planned. Currently the property is utilized for cattle grazing but the potential uses include subdivision, a large private estate, short term rental development, or agriculture and/or ranching with any numbers of combinations possible.