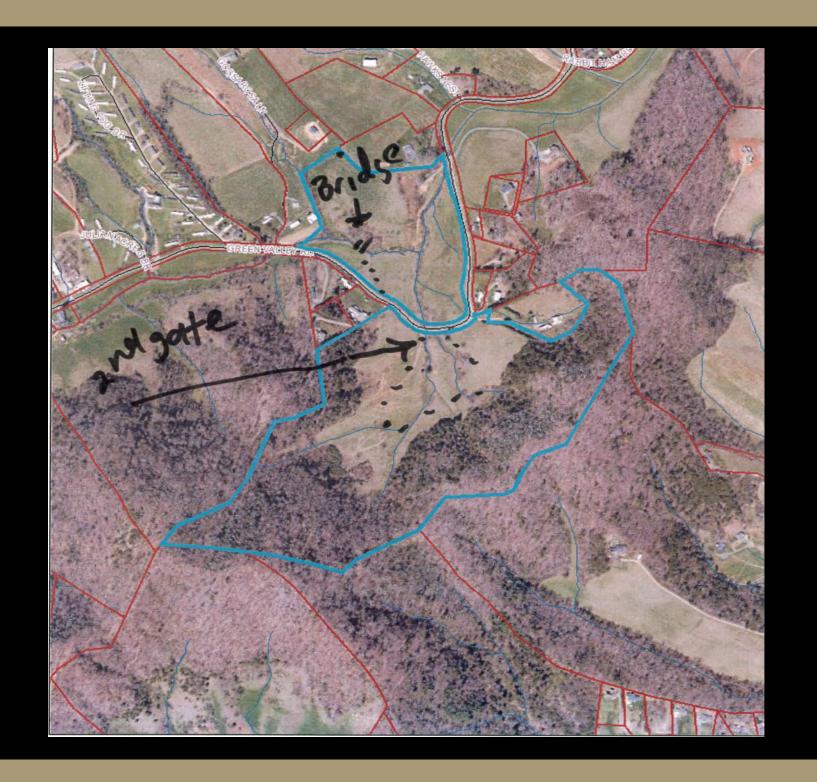

## Executive Summary

Just 20 minutes from downtown Asheville, this property has approximately 45+ acres of pasture and 45 + acres of timber with beautiful pastoral and mountain views. There are creeks bisecting the property enhancing the scenery and a large amount of road frontage which makes a minor subdivision easily planned. Currently the property is utilized for cattle grazing but the potential uses include subdivision, a large private estate, short term rental development, or agriculture and/or ranching with any numbers of combinations possible.