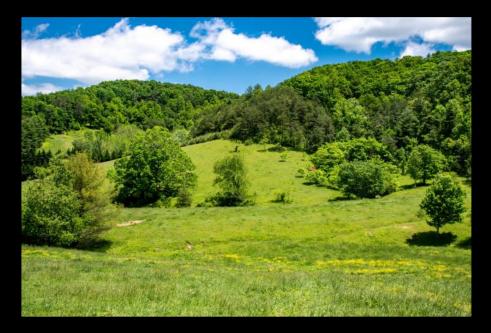

## Executive Summary

Just 20 minutes from downtown Asheville, this property has approximately 45+ acres of pasture and 45 + acres of timber with beautiful pastoral and mountain views. There are creeks bisecting the property enhancing the scenery and a large amount of road frontage which makes a minor subdivision easily planned. Currently the property is utilized for cattle grazing but the potential uses include subdivision, a large private estate, short term rental development, or agriculture and/or ranching with any numbers of combinations possible.