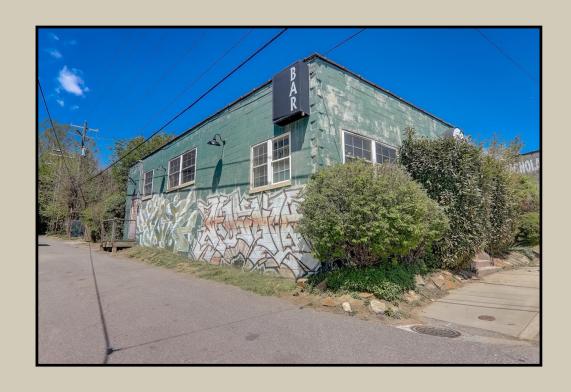

## 11 BUXTON AVENUE, ASHEVILLE, NC 28801

Excellent downtown location on the South Slope, in great proximity to Catawba Brewing, Vortex Donuts, Green Man Brewing, The Funkatorium, and all of downtown's restaurants and shops.

ADDRESS: 11 Buxton Avenue

**List Price**: \$1,000,000 **MLS**#: 4022522

**Parcel ID**: 964838519200000

County: Buncombe

**Zoning**: CBD (Central Business District) **Building**: 1-Story Building with 1176 SF

Style: Block
HOA: N/A
Year Built: 1948
SQFT: 1176

**Includes**: 0.14 Acres

Community: Positioned on Corner Lot in South Slope

area of downtown Asheville.

Floor 1

Floor plans/tour cannot be used for building or design purposes. Sizes and dimensions are approximate.

Rail Service: Road Front:

Cash, Conventional Prop Finance:

Seller owned for at least one year Ownership:

Spcl Cond:

Rd Respons: **Publicly Maintained Road** 

Lot Description: Level

**Back Yard** Fencing: Exterior Cover: Block Road Surface: Paved