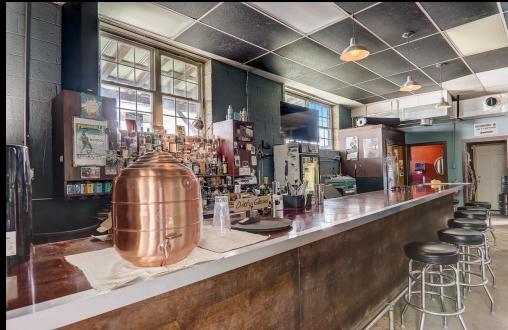

## 11 BUXTON AVENUE, ASHEVILLE, NC 28801

Excellent downtown location on the South Slope, in great proximity to Catawba Brewing, Vortex Donuts, Green Man Brewing, The Funkatorium, and all of downtown's restaurants and shops.

ADDRESS: 11 Buxton Avenue

**List Price**: \$1,000,000 **MLS**#: 4022522

**Parcel ID**: 964838519200000

County: Buncombe

**Zoning**: CBD (Central Business District) **Building**: 1-Story Building with 1176 SF

Style: Block
HOA: N/A
Year Built: 1948
SQFT: 1176

**Includes**: 0.14 Acres

Community: Positioned on Corner Lot in South Slope

area of downtown Asheville.

Floor 1

Floor plans/tour cannot be used for building or design purposes. Sizes and dimensions are approximate.