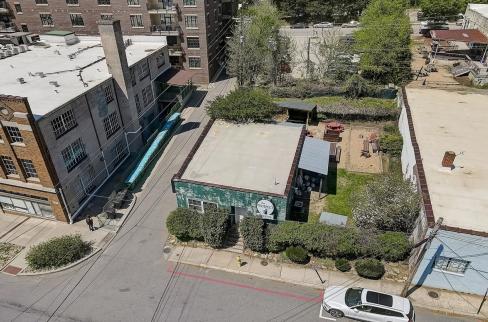

## 11 BUXTON AVENUE, ASHEVILLE, NC 28801

Excellent downtown location on the South Slope, in great proximity to Catawba Brewing, Vortex Donuts, Green Man Brewing, The Funkatorium, and all of downtown's restaurants and shops.

ADDRESS: 11 Buxton Avenue

**List Price**: \$1,000,000 **MLS**#: 4022522

**Parcel ID**: 964838519200000

County: Buncombe

**Zoning**: CBD (Central Business District) **Building**: 1-Story Building with 1176 SF