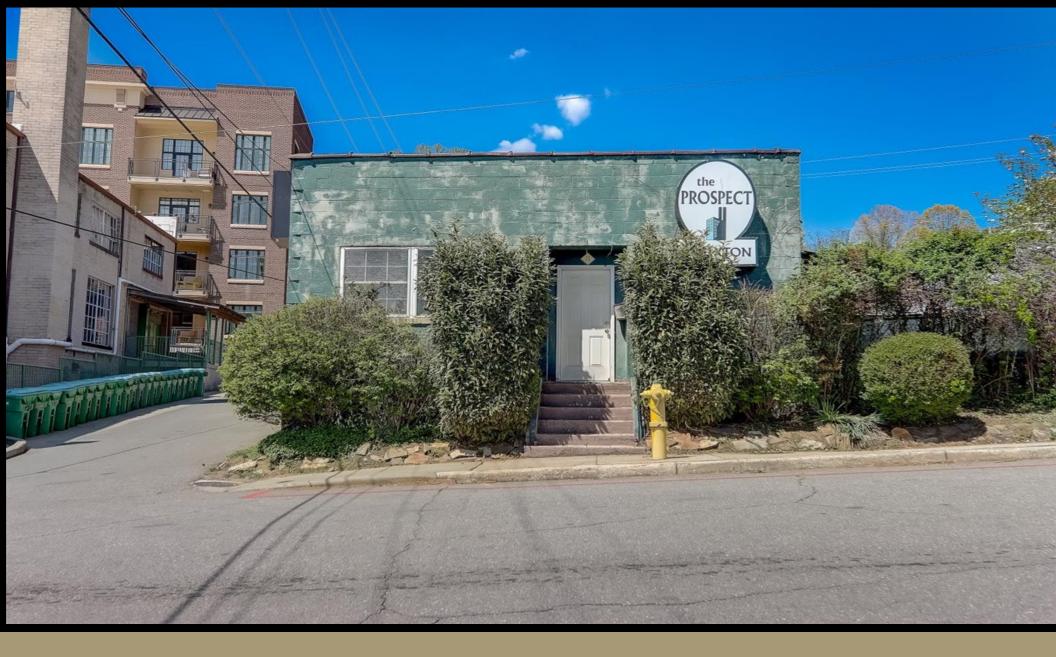

## 11 BUXTON AVENUE, ASHEVILLE, NC 28801

Excellent downtown location on the South Slope, in great proximity to Catawba Brewing, Vortex Donuts, Green Man Brewing, The Funkatorium, and all of downtown's restaurants and shops.

ADDRESS: 11 Buxton Avenue

**List Price**: \$1,000,000 **MLS**#: 4022522

**Parcel ID**: 964838519200000

County: Buncombe

**Zoning**: CBD (Central Business District) **Building**: 1-Story Building with 1176 SF

Style: Block
HOA: N/A
Year Built: 1948
SQFT: 1176

**Includes**: 0.14 Acres

Community: Positioned on Corner Lot in South Slope

area of downtown Asheville.

Floor 1

Floor plans/tour cannot be used for building or design purposes. Sizes and dimensions are approximate.

**Call Listing Agent** 

Subject to HOA:

From downtown, Coxe Avenue to left on Buxton. Building is on left.

**Scott Carter** 

Cell: 828-215-9701 Office: 828-255-4663 scottcarter@recenter.com 159 S Lexington, Asheville, NC 28801