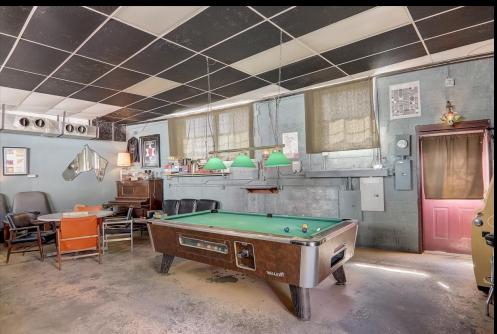

## 11 BUXTON AVENUE, ASHEVILLE, NC 28801

Excellent downtown location on the South Slope, in great proximity to Catawba Brewing, Vortex Donuts, Green Man Brewing, The Funkatorium, and all of downtown's restaurants and shops.

ADDRESS: 11 Buxton Avenue

**List Price**: \$1,000,000 **MLS**#: 4022522

**Parcel ID**: 964838519200000

County: Buncombe

**Zoning**: CBD (Central Business District) **Building**: 1-Story Building with 1176 SF

Style: Block
HOA: N/A
Year Built: 1948
SQFT: 1176

**Includes**: 0.14 Acres

Community: Positioned on Corner Lot in South Slope

area of downtown Asheville.

Floor 1

Floor plans/tour cannot be used for building or design purposes. Sizes and dimensions are approximate.