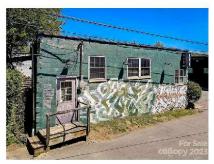

## 11 BUXTON AVENUE, ASHEVILLE, NC 28801

Excellent downtown location on the South Slope, in great proximity to Catawba Brewing, Vortex Donuts, Green Man Brewing, The Funkatorium, and all of downtown's restaurants and shops.

ADDRESS: 11 Buxton Avenue

**List Price**: \$1,000,000 **MLS**#: 4022522

**Parcel ID**: 964838519200000

County: Buncombe

**Zoning**: CBD (Central Business District) **Building**: 1-Story Building with 1176 SF

Style: Block
HOA: N/A
Year Built: 1948
SQFT: 1176

**Includes**: 0.14 Acres

Community: Positioned on Corner Lot in South Slope

area of downtown Asheville.

Floor 1

Floor plans/tour cannot be used for building or design purposes. Sizes and dimensions are approximate.