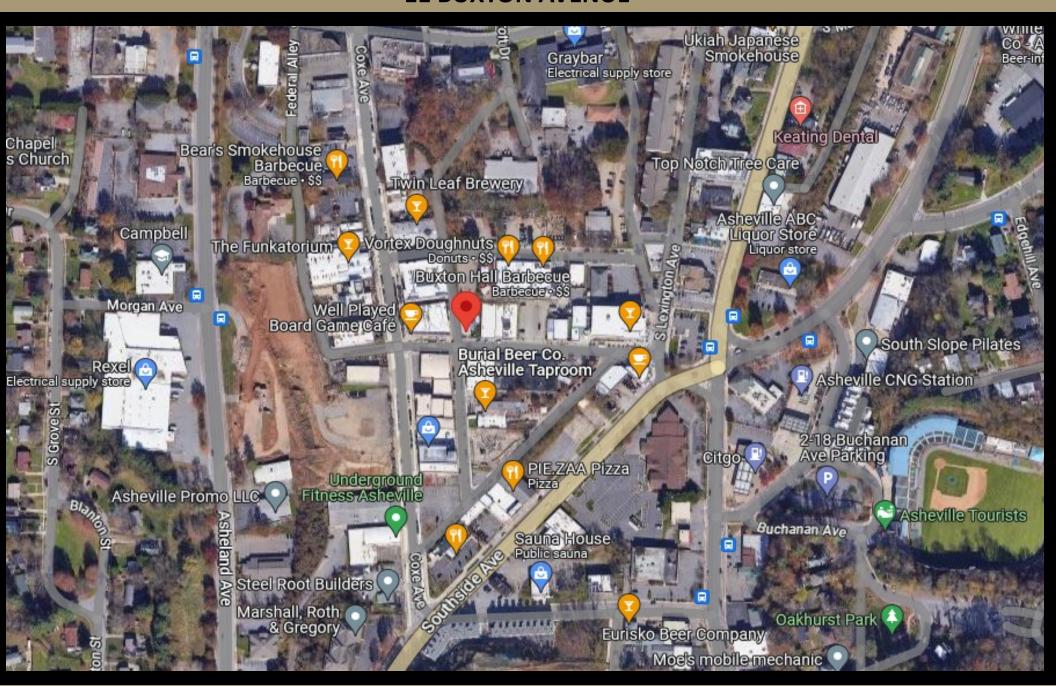

## 11 BUXTON AVENUE, ASHEVILLE, NC 28801

Excellent downtown location on the South Slope, in great proximity to Catawba Brewing, Vortex Donuts, Green Man Brewing, The Funkatorium, and all of downtown's restaurants and shops.

**Call Listing Agent** 

Subject to HOA:

From downtown, Coxe Avenue to left on Buxton. Building is on left.

**Scott Carter** 

Cell: 828-215-9701 Office: 828-255-4663 scottcarter@recenter.com 159 S Lexington, Asheville, NC 28801