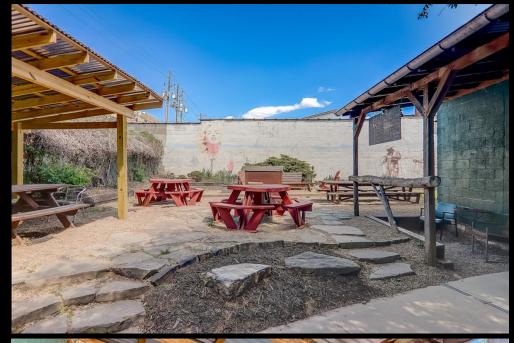

## 11 BUXTON AVENUE, ASHEVILLE, NC 28801

Excellent downtown location on the South Slope, in great proximity to Catawba Brewing, Vortex Donuts, Green Man Brewing, The Funkatorium, and all of downtown's restaurants and shops.

Style: Block
HOA: N/A
Year Built: 1948
SQFT: 1176

**Includes**: 0.14 Acres

Community: Positioned on Corner Lot in South Slope

area of downtown Asheville.

Floor 1

Floor plans/tour cannot be used for building or design purposes. Sizes and dimensions are approximate.