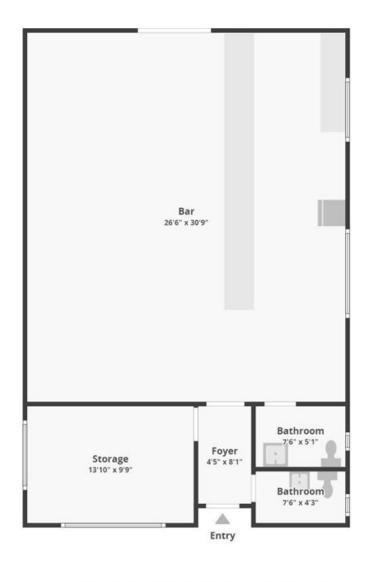

ADDRESS: 11 Buxton Avenue

**List Price**: \$1,000,000 **MLS**#: 4022522

**Parcel ID**: 964838519200000

County: Buncombe

**Zoning**: CBD (Central Business District) **Building**: 1-Story Building with 1176 SF

Style: Block
HOA: N/A
Year Built: 1948
SQFT: 1176

**Includes**: 0.14 Acres

Community: Positioned on Corner Lot in South Slope

area of downtown Asheville.

Floor 1

Floor plans/tour cannot be used for building or design purposes. Sizes and dimensions are approximate.

Min SF Avail: 1,176 Max SF Avail: 1,176 Min Lse#/SF: \$999,999.00 Max Lse\$/SF: \$999,999.00

Flood PI:

Building, Business, Fixtures, Land

Office SqFt: Warehse SF: Garage SF:

City Street

Additional Information