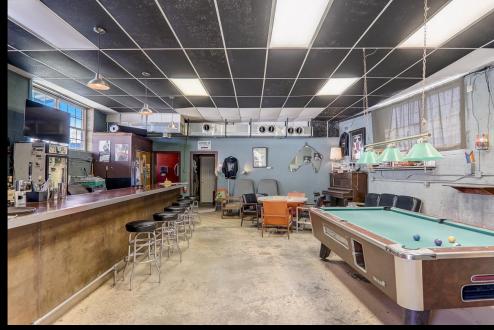

## 11 BUXTON AVENUE, ASHEVILLE, NC 28801

Excellent downtown location on the South Slope, in great proximity to Catawba Brewing, Vortex Donuts, Green Man Brewing, The Funkatorium, and all of downtown's restaurants and shops.

ADDRESS: 11 Buxton Avenue

**List Price**: \$1,000,000 **MLS**#: 4022522

**Parcel ID**: 964838519200000

County: Buncombe

**Zoning**: CBD (Central Business District) **Building**: 1-Story Building with 1176 SF

Style: Block
HOA: N/A
Year Built: 1948
SQFT: 1176

**Includes**: 0.14 Acres

Community: Positioned on Corner Lot in South Slope

area of downtown Asheville.

Floor 1

Floor plans/tour cannot be used for building or design purposes. Sizes and dimensions are approximate.