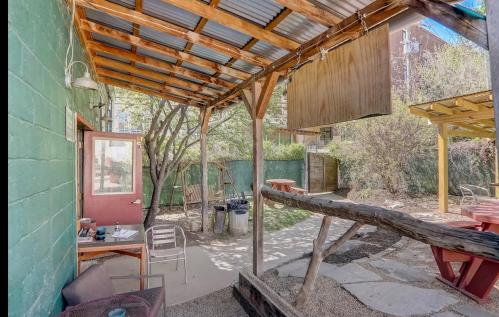

## 11 BUXTON AVENUE, ASHEVILLE, NC 28801

Excellent downtown location on the South Slope, in great proximity to Catawba Brewing, Vortex Donuts, Green Man Brewing, The Funkatorium, and all of downtown's restaurants and shops.

Style: Block
HOA: N/A
Year Built: 1948
SQFT: 1176

**Includes**: 0.14 Acres

Community: Positioned on Corner Lot in South Slope

area of downtown Asheville.

Floor 1

Floor plans/tour cannot be used for building or design purposes. Sizes and dimensions are approximate.