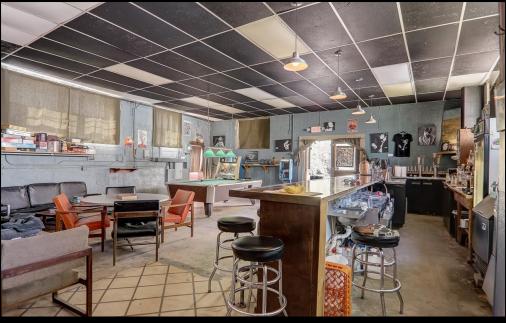

ADDRESS: 11 Buxton Avenue

**List Price**: \$1,000,000 **MLS**#: 4022522

**Parcel ID**: 964838519200000

County: Buncombe

**Zoning**: CBD (Central Business District) **Building**: 1-Story Building with 1176 SF

Style: Block
HOA: N/A
Year Built: 1948
SQFT: 1176

**Includes**: 0.14 Acres

Community: Positioned on Corner Lot in South Slope

area of downtown Asheville.

Floor 1

Floor plans/tour cannot be used for building or design purposes. Sizes and dimensions are approximate.

**Business, Commercial** Second Type:

Building, Business, Fixtures, Land Sale/Lse Inc: Documents: Aerial Photo, Brochure, Floor Plan

In City: Restrictions:

**Rstrict Cmnts:** 

Type:

**Bldg Information** New Const: