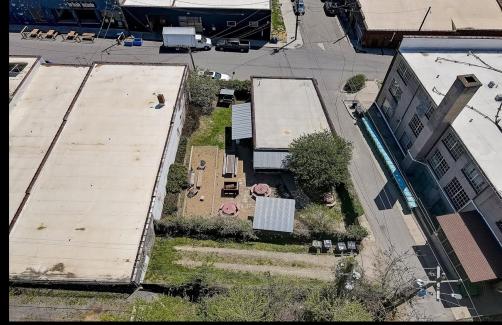

ADDRESS: 11 Buxton Avenue

**List Price**: \$1,000,000 **MLS**#: 4022522

**Parcel ID**: 964838519200000

County: Buncombe

**Zoning**: CBD (Central Business District) **Building**: 1-Story Building with 1176 SF

Style: Block
HOA: N/A
Year Built: 1948
SQFT: 1176

**Includes**: 0.14 Acres

Community: Positioned on Corner Lot in South Slope

area of downtown Asheville.

Floor 1

Floor plans/tour cannot be used for building or design purposes. Sizes and dimensions are approximate.