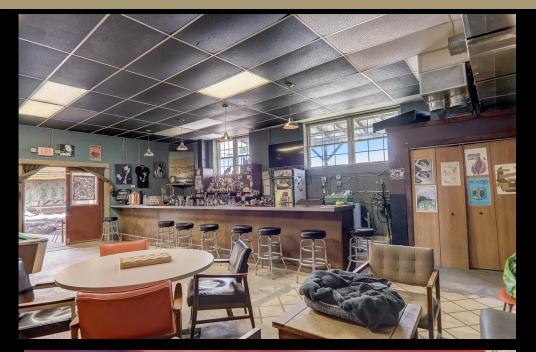

## 11 BUXTON AVENUE, ASHEVILLE, NC 28801

Excellent downtown location on the South Slope, in great proximity to Catawba Brewing, Vortex Donuts, Green Man Brewing, The Funkatorium, and all of downtown's restaurants and shops.

ADDRESS: 11 Buxton Avenue

**List Price**: \$1,000,000 **MLS**#: 4022522

**Parcel ID**: 964838519200000

County: Buncombe

**Zoning**: CBD (Central Business District) **Building**: 1-Story Building with 1176 SF

Style: Block
HOA: N/A
Year Built: 1948
SQFT: 1176

**Includes**: 0.14 Acres

Community: Positioned on Corner Lot in South Slope

area of downtown Asheville.

Floor 1

Floor plans/tour cannot be used for building or design purposes. Sizes and dimensions are approximate.