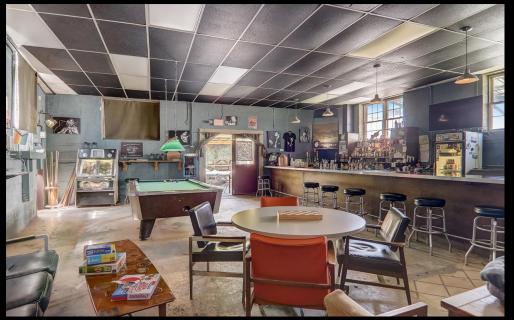

ADDRESS: 11 Buxton Avenue

**List Price**: \$1,000,000 **MLS**#: 4022522

**Parcel ID**: 964838519200000

County: Buncombe

**Zoning**: CBD (Central Business District) **Building**: 1-Story Building with 1176 SF

Style: Block
HOA: N/A
Year Built: 1948
SQFT: 1176

**Includes**: 0.14 Acres

Community: Positioned on Corner Lot in South Slope

area of downtown Asheville.

Floor 1

Floor plans/tour cannot be used for building or design purposes. Sizes and dimensions are approximate.

**Business, Commercial** Second Type:

Building, Business, Fixtures, Land Sale/Lse Inc: Documents: Aerial Photo, Brochure, Floor Plan

In City: Restrictions:

**Rstrict Cmnts:** 

Type:

**Bldg Information** New Const: