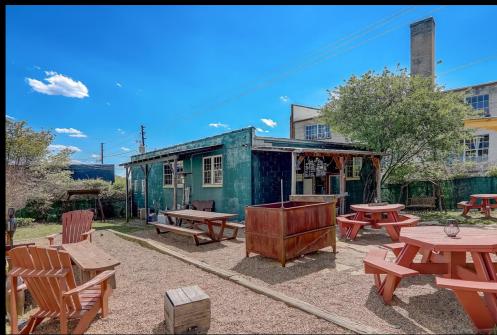

## 11 BUXTON AVENUE, ASHEVILLE, NC 28801

Excellent downtown location on the South Slope, in great proximity to Catawba Brewing, Vortex Donuts, Green Man Brewing, The Funkatorium, and all of downtown's restaurants and shops.

Style: Block
HOA: N/A
Year Built: 1948
SQFT: 1176

**Includes**: 0.14 Acres

Community: Positioned on Corner Lot in South Slope

area of downtown Asheville.

Floor 1

Floor plans/tour cannot be used for building or design purposes. Sizes and dimensions are approximate.