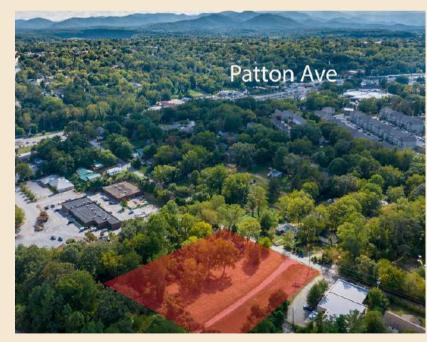

#### 77 Hansel Avenue, Asheville, North Carolina 28806

City approved development opportunity for 38 Townhomes less than 2 miles to downtown Asheville. This 1.83 acre site is conveniently located just off Patton Ave. minutes away from downtown Asheville, Haywood Rd. West Asheville and The River Arts District. The site has zoning approval and site plan approval along with design drawings from the architects. Great opportunity for a 'build for rent' community or a traditional 'for sale' product.

- 77 Hansel is an infill location adjacent to the Adventure Center of Asheville, a very popular ropes course, climbing facility, and outdoor activity space.
- It is walking distance to Sam's Club, retail, restaurants, the <u>Asheville Requet Club</u>, and single-family homes and apartments.
- It offers quick access to I-240 (1/2 mile away) and I-26 (1 mile).
- It is conveniently located two miles from downtown Asheville and one mile from the River Arts District and