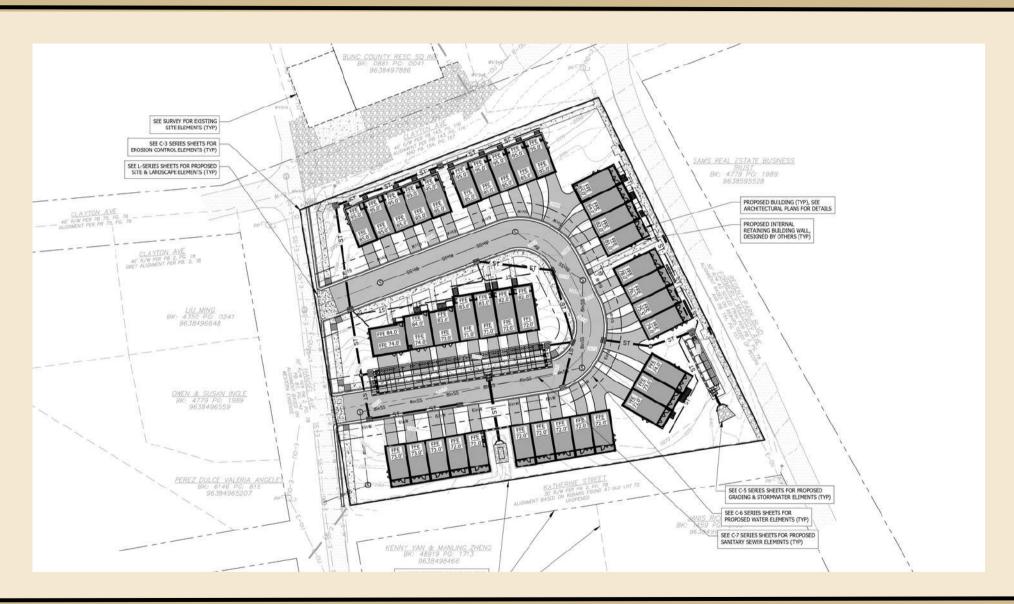

#### 77 Hansel Avenue, Asheville, North Carolina 28806

City approved development opportunity for 38 Townhomes less than 2 miles to downtown Asheville. This 1.83 acre site is conveniently located just off Patton Ave. minutes away from downtown Asheville, Haywood Rd. West Asheville and The River Arts District. The site has zoning approval and site plan approval along with design drawings from the architects. Great opportunity for a 'build for rent' community or a traditional 'for sale' product.

List Price: \$2,900,000 MLS#: 4075542

Parcel ID: 963849961900000 1.83 rolling to level acres

- 1.5 Miles to Downtown Asheville
- Adjacent to Adventure Center of Asheville, **Crown Plaza and Sams Club**
- City Approved development for 38 Townhomes
- Site Plan Approved, conceptual architectural drawings completed
- Great opportunity for build to rent or sale product
- 0.5 Miles to Earth Fare, 1.5 Miles to Ingles Grocery
- 2 Miles to the River Arts District