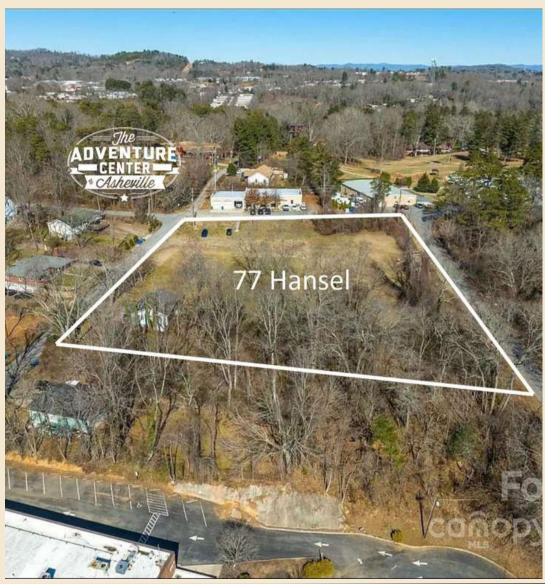

#### 77 Hansel Avenue, Asheville, North Carolina 28806

City approved development opportunity for 38 Townhomes less than 2 miles to downtown Asheville. This 1.83 acre site is conveniently located just off Patton Ave. minutes away from downtown Asheville, Haywood Rd. West Asheville and The River Arts District. The site has zoning approval and site plan approval along with design drawings from the architects. Great opportunity for a 'build for rent' community or a traditional 'for sale' product.

List Price: \$2,900,000 MLS#: 4075542

Parcel ID: 963849961900000 1.83 rolling to level acres

- 1.5 Miles to Downtown Asheville
- Adjacent to Adventure Center of Asheville, **Crown Plaza and Sams Club**
- City Approved development for 38 Townhomes
- Site Plan Approved, conceptual architectural drawings completed
- Great opportunity for build to rent or sale product
- 0.5 Miles to Earth Fare, 1.5 Miles to Ingles Grocery
- 2 Miles to the River Arts District

- 77 Hansel is an infill location adjacent to the Adventure Center of Asheville, a very popular ropes course, climbing facility, and outdoor activity space.
- It is walking distance to Sam's Club, retail, restaurants, the <u>Asheville Requet Club</u>, and single-family homes and apartments.
- It offers quick access to I-240 (1/2 mile away) and I-26 (1 mile).
- It is conveniently located two miles from downtown Asheville and one mile from the River Arts District and