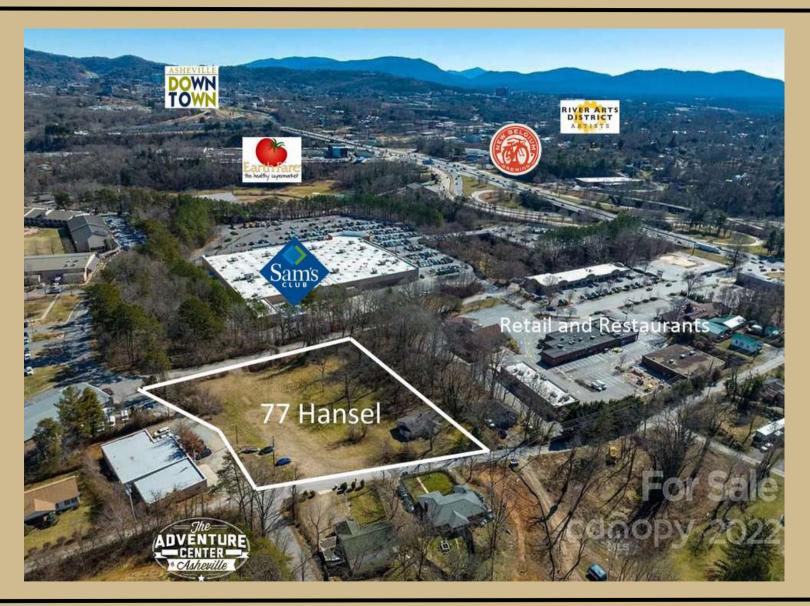

List Price: \$2,900,000 MLS#: 4075542

Parcel ID: 963849961900000 1.83 rolling to level acres

- 1.5 Miles to Downtown Asheville
- Adjacent to Adventure Center of Asheville, **Crown Plaza and Sams Club**
- City Approved development for 38 Townhomes
- Site Plan Approved, conceptual architectural drawings completed
- Great opportunity for build to rent or sale product
- 0.5 Miles to Earth Fare, 1.5 Miles to Ingles Grocery
- 2 Miles to the River Arts District

- 77 Hansel is an infill location adjacent to the Adventure Center of Asheville, a very popular ropes course, climbing facility, and outdoor activity space.
- It is walking distance to Sam's Club, retail, restaurants, the <u>Asheville Requet Club</u>, and single-family homes and apartments.
- It offers quick access to I-240 (1/2 mile away) and I-26 (1 mile).
- It is conveniently located two miles from downtown Asheville and one mile from the River Arts District and