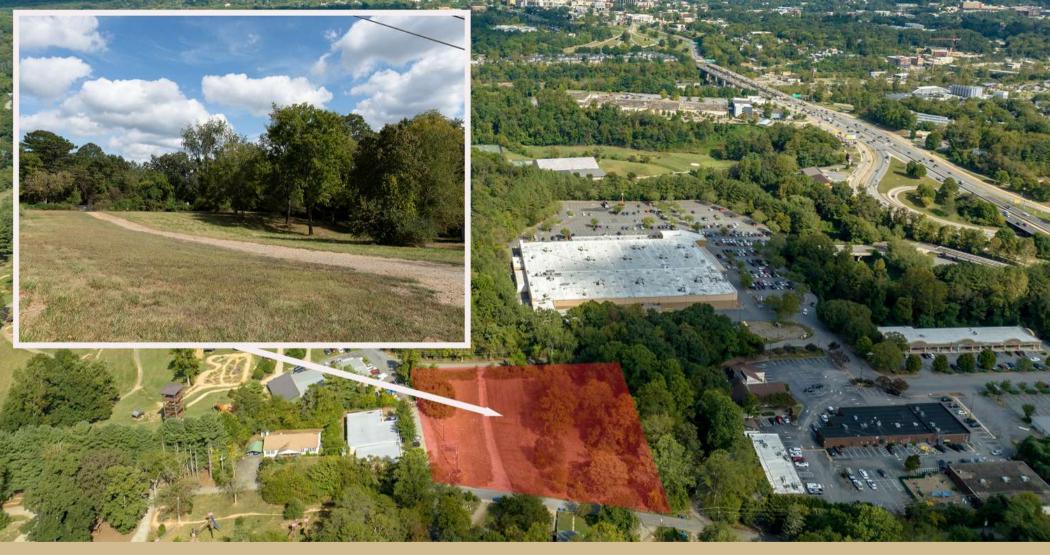

#### 77 Hansel Avenue, Asheville, North Carolina 28806

City approved development opportunity for 38 Townhomes less than 2 miles to downtown Asheville. This 1.83 acre site is conveniently located just off Patton Ave. minutes away from downtown Asheville, Haywood Rd. West Asheville and The River Arts District. The site has zoning approval and site plan approval along with design drawings from the architects. Great opportunity for a 'build for rent' community or a traditional 'for sale' product.

List Price: \$2,900,000 MLS#: 4075542

Parcel ID: 963849961900000 1.83 rolling to level acres

- 1.5 Miles to Downtown Asheville
- Adjacent to Adventure Center of Asheville, **Crown Plaza and Sams Club**
- City Approved development for 38 Townhomes
- Site Plan Approved, conceptual architectural drawings completed
- Great opportunity for build to rent or sale product
- 0.5 Miles to Earth Fare, 1.5 Miles to Ingles Grocery
- 2 Miles to the River Arts District

- 77 Hansel is an infill location adjacent to the Adventure Center of Asheville, a very popular ropes course, climbing facility, and outdoor activity space.
- It is walking distance to Sam's Club, retail, restaurants, the <u>Asheville Requet Club</u>, and single-family homes and apartments.
- It offers quick access to I-240 (1/2 mile away) and I-26 (1 mile).
- It is conveniently located two miles from downtown Asheville and one mile from the River Arts District and