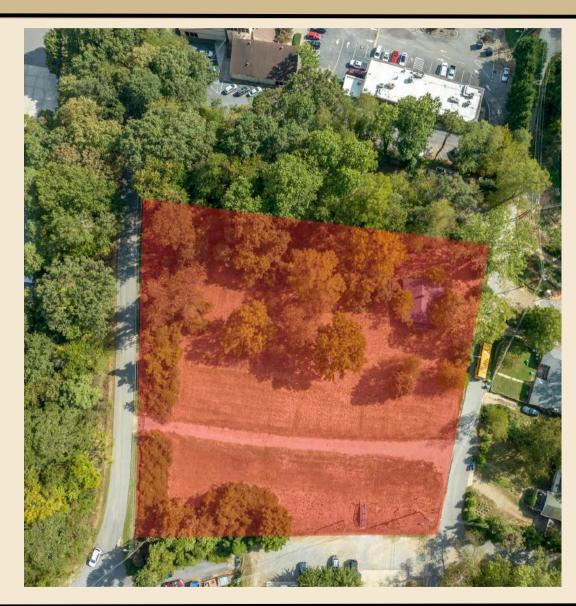

#### 77 Hansel Avenue, Asheville, North Carolina 28806

City approved development opportunity for 38 Townhomes less than 2 miles to downtown Asheville. This 1.83 acre site is conveniently located just off Patton Ave. minutes away from downtown Asheville, Haywood Rd. West Asheville and The River Arts District. The site has zoning approval and site plan approval along with design drawings from the architects. Great opportunity for a 'build for rent' community or a traditional 'for sale' product.

List Price: \$2,900,000 MLS#: 4075542

Parcel ID: 963849961900000 1.83 rolling to level acres

- 1.5 Miles to Downtown Asheville
- Adjacent to Adventure Center of Asheville, **Crown Plaza and Sams Club**
- City Approved development for 38 Townhomes
- Site Plan Approved, conceptual architectural drawings completed
- Great opportunity for build to rent or sale product
- 0.5 Miles to Earth Fare, 1.5 Miles to Ingles Grocery
- 2 Miles to the River Arts District