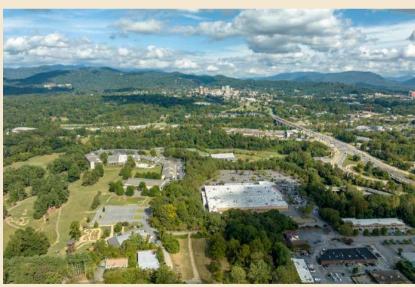

#### 77 Hansel Avenue, Asheville, North Carolina 28806

City approved development opportunity for 38 Townhomes less than 2 miles to downtown Asheville. This 1.83 acre site is conveniently located just off Patton Ave. minutes away from downtown Asheville, Haywood Rd. West Asheville and The River Arts District. The site has zoning approval and site plan approval along with design drawings from the architects. Great opportunity for a 'build for rent' community or a traditional 'for sale' product.

List Price: \$2,900,000 MLS#: 4075542

Parcel ID: 963849961900000 1.83 rolling to level acres

- 1.5 Miles to Downtown Asheville
- Adjacent to Adventure Center of Asheville, **Crown Plaza and Sams Club**
- City Approved development for 38 Townhomes
- Site Plan Approved, conceptual architectural drawings completed
- Great opportunity for build to rent or sale product
- 0.5 Miles to Earth Fare, 1.5 Miles to Ingles Grocery
- 2 Miles to the River Arts District