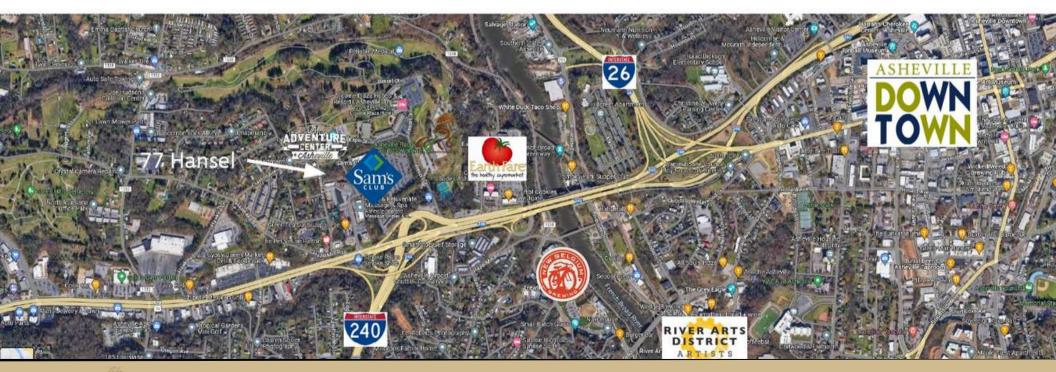

#### 77 Hansel Avenue, Asheville, North Carolina 28806

City approved development opportunity for 38 Townhomes less than 2 miles to downtown Asheville. This 1.83 acre site is conveniently located just off Patton Ave. minutes away from downtown Asheville, Haywood Rd. West Asheville and The River Arts District. The site has zoning approval and site plan approval along with design drawings from the architects. Great opportunity for a 'build for rent' community or a traditional 'for sale' product.

List Price: \$2,900,000 MLS#: 4075542

Parcel ID: 963849961900000 1.83 rolling to level acres

- 1.5 Miles to Downtown Asheville
- Adjacent to Adventure Center of Asheville, **Crown Plaza and Sams Club**
- City Approved development for 38 Townhomes
- Site Plan Approved, conceptual architectural drawings completed
- Great opportunity for build to rent or sale product
- 0.5 Miles to Earth Fare, 1.5 Miles to Ingles Grocery
- 2 Miles to the River Arts District

- 77 Hansel is an infill location adjacent to the Adventure Center of Asheville, a very popular ropes course, climbing facility, and outdoor activity space.
- It is walking distance to Sam's Club, retail, restaurants, the <u>Asheville Requet Club</u>, and single-family homes and apartments.
- It offers quick access to I-240 (1/2 mile away) and I-26 (1 mile).
- It is conveniently located two miles from downtown Asheville and one mile from the River Arts District and