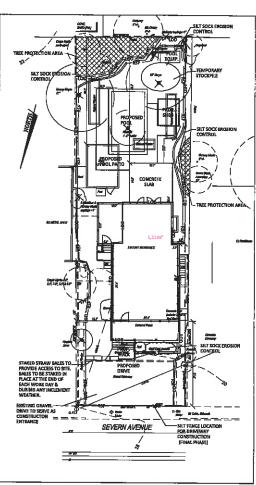

#### DEMOLITION PLAN SCALE: 1" = 10'

#### PROPERTY INFORMATION

RESIDENCE-Zone R2 Front 25 ft Interior Side 6 ft Rear 30 ft

LEGEND

Interior Side 2 ft (rear 25% of lot)
Rear 2 ft

**SETBACKS** 

#### CAUTICAL AREA IDA 10% RULE

EXISTING RAPERVIOUS AREA = 2,430 g/ PROPOSED IMPERVIOUS AREA = 2,600 g/ INCREASE IN IMPERVIOUS SURFACE = 170 g/

709 Severn Avenue, Annapolis, MD 21,403 Tex Account 04611600 Map 051F 6rid 0004 Parcel 0325 Deed 2611,700467 ZONING: RZ-NC, IDA

#### CRUTICAL AREA TABULATIONS

| COVERAGE TABULATION     | AREA     | PROPOSEI<br>AREA |
|-------------------------|----------|------------------|
| House & Porches         | 1,385 at | 1,108 af         |
| Crovel & Grovel Drive   | 742 sf   | C af             |
| Steps                   | 45 af    | 33 of            |
| Shed                    | 212 sf   | BO of            |
| Concrete Pods & Areaway | 48 sf    | 48 sf            |
| Concrete Drive Stips    | O at     | 284 af           |
| Pover Wolk/Drive        | 0 af     | 171 sf           |
| Pool                    | D srf    | 336 af           |
| Concrete Slab           | Dsf      | 230 sf           |
| New Patio at Pani       | Daf      | 310 af           |
| TOTAL                   | 2,430 sf | 2,600 ef         |

#### PLAN NOTES

2,430 at 2,500 at (45.0% Lnt) (45.1% Lnt)

Plan.

3. See plans by others for complete building demolition and reconstruction information.

#### SITE PLAN

SERKIN RESIDENCE 709 Severn Avenue, Annapolis, MD 21403 Map 052D Grid 0008 Parcel 0189 Lot 29 Sixth District Anne Arundel County Maryla

OF 3 SHEETS

SHEET HO.

| _] | REVISIONS                                      | BY | DATE           | DEBORAH M. SCHWAB                                          |
|----|------------------------------------------------|----|----------------|------------------------------------------------------------|
| 4  | . <u>.                                    </u> |    |                | Landscape Architecture                                     |
| +  |                                                |    | <del>i -</del> | 409 Woshington Street                                      |
| 4  |                                                | _  | _              | Annapolis, Mil 21403                                       |
| +  |                                                | -  |                | Phone:410-288-5291Emult.dar/mobile@opposeLnet Fax:410-267- |
| +  |                                                |    |                | DRAWN BY: Imm DATE: JULY, 2018                             |
| 1  |                                                |    | _              | CHECKED BY: date SQALE: SHOWN                              |
|    |                                                |    |                |                                                            |