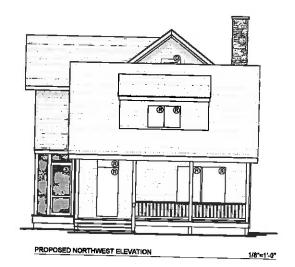

08-10-20 t

A Renovation to: The Serkin Residence

709 Severn Avenne Annapolia, MD 21403

EXISTING NORTHWEST ELEVATION

1/8"=1'-0"

EXISTING NORTHEAST ELEVATION

A Renovation to:

The Serkin Residence 709 Severn Avenue Annapolia, MD 21403