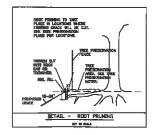

#### SECULENCE OF THEE PRESERVATION AND PROTECTIONS

SIGNIT PRIMERS

1. Root prume to a cisplin of 24" along adge of tree reservation or one 2" leaded of fine share proposed gracial fine share proposed gracial fine and straig grades.

2. Cover any exposed root ends immediately with set often and leave the set of the

Silving with meter come, years, and the second of the seco

N. Additional still forces shall be best-less of on-site if measurement for finer and deposition of still over measurement for meaning the properties of the contract of the c