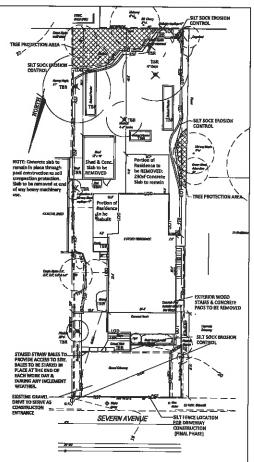

TREE PRESERVATION PLAN

#### TREE REMOVAL NOTES

A total of 4 trees, 5 sapilings & 1 shrub eve to be exemuned from this site. The trees included, 1 shower philips 2 with 3, 1 care po 15 with, 2 may 15 with, 3 may 15 with, 3 mast 15 with 10 with 10

#### TOTAL MITIGATION PLANTING REQUIRED = 9 Trees & 4 Shrubs

Tree Removal Mitigation: 9 Trees & 4 Shrubs See sheet 13 "Landscape Pien" for mitigation information.

#### TREE REPLACEMENT TABLE

CRITICAL AREA ZONE IDA OUTSIDE OF BUFFER

| SIZE CLASS                                                                                          | OLIANTITY<br>REMOVED | RATIO                                                         | TREES/SHRUBS<br>REQUIRED     |
|-----------------------------------------------------------------------------------------------------|----------------------|---------------------------------------------------------------|------------------------------|
| Sorub Shrub<br>1 to < 4"dbh<br>4" to < 12"dbh<br>12" to < 16"dbh<br>15" to 24"dbh<br>Trees > 24"dbh | BO<br>D<br>2**<br>1  | 1 shrub per 2Esf<br>1 : 1<br>2 : 1<br>3 : 1<br>4 : 1<br>5 : 1 | 4 shrubs<br>0<br>2<br>3<br>4 |
|                                                                                                     | _                    |                                                               | was & 4 SHRUBS               |

TREE PRESERVATION PLAN

SERKIN RESIDENCE 709 Severn Avenue, Annapolis, MD 21403 Map 052D Grid 000B Parcel 0189 Lot 29 Sixth District Anne Arundel County Maryla

Maryland

SHEET NO. L2OF 3 SHEETS

PROPOSED SITE

#### DEMOLITION PLAN SCALE: 1" = 10'

#### PROPERTY INFORMATION

RESIDENCE-Zone R2 Front 25 ft Interior Side 6 ft Rear 30 ft

LEGEND

Interior Side 2 ft (rear 25% of lot)
Rear 2 ft

**SETBACKS** 

#### CAUTICAL AREA IDA 10% RULE

EXISTING RAPERVIOUS AREA = 2,430 g/ PROPOSED IMPERVIOUS AREA = 2,600 g/ INCREASE IN IMPERVIOUS SURFACE = 170 g/

709 Severn Avenue, Annapolis, MD 21,403 Tex Account 04611600 Map 051F 6rid 0004 Parcel 0325 Deed 2611,700467 ZONING: RZ-NC, IDA

#### CRUTICAL AREA TABULATIONS

| COVERAGE TABULATION     | AREA     | PROPOSEI<br>AREA |
|-------------------------|----------|------------------|
| House & Porches         | 1,385 at | 1,108 af         |
| Crovel & Grovel Drive   | 742 sf   | C af             |
| Steps                   | 45 af    | 33 of            |
| Shed                    | 212 sf   | BO of            |
| Concrete Pods & Areaway | 48 sf    | 48 sf            |
| Concrete Drive Stips    | O at     | 284 af           |
| Pover Wolk/Drive        | 0 af     | 171 sf           |
| Pool                    | D srf    | 336 af           |
| Concrete Slab           | Dsf      | 230 sf           |
| New Patio at Pani       | Daf      | 310 af           |
| TOTAL                   | 2,430 sf | 2,600 ef         |

#### SITE PLAN

SERKIN RESIDENCE 709 Severn Avenue, Annapolis, MD 21403 Map 052D Grid 0008 Parcel 0189 Lot 29 Sixth District Anne Arundel County Maryla

OF 3 SHEETS

SHEET HO.

| _] | REVISIONS                                      | BY | DATE           | DEBORAH M. SCHWAB                                          |
|----|------------------------------------------------|----|----------------|------------------------------------------------------------|
| 4  | . <u>.                                    </u> |    |                | Landscape Architecture                                     |
| +  |                                                |    | <del>i -</del> | 409 Woshington Street                                      |
| 4  |                                                | _  | _              | Annapolis, Mil 21403                                       |
| +  |                                                | -  |                | Phone:410-288-5291Emult.dar/mobile@opposeLnet Fax:410-267- |
| +  |                                                |    |                | DRAWN BY: Imm DATE: JULY, 2018                             |
| 1  |                                                |    | _              | CHECKED BY: date SQALE: SHOWN                              |
|    |                                                |    |                |                                                            |