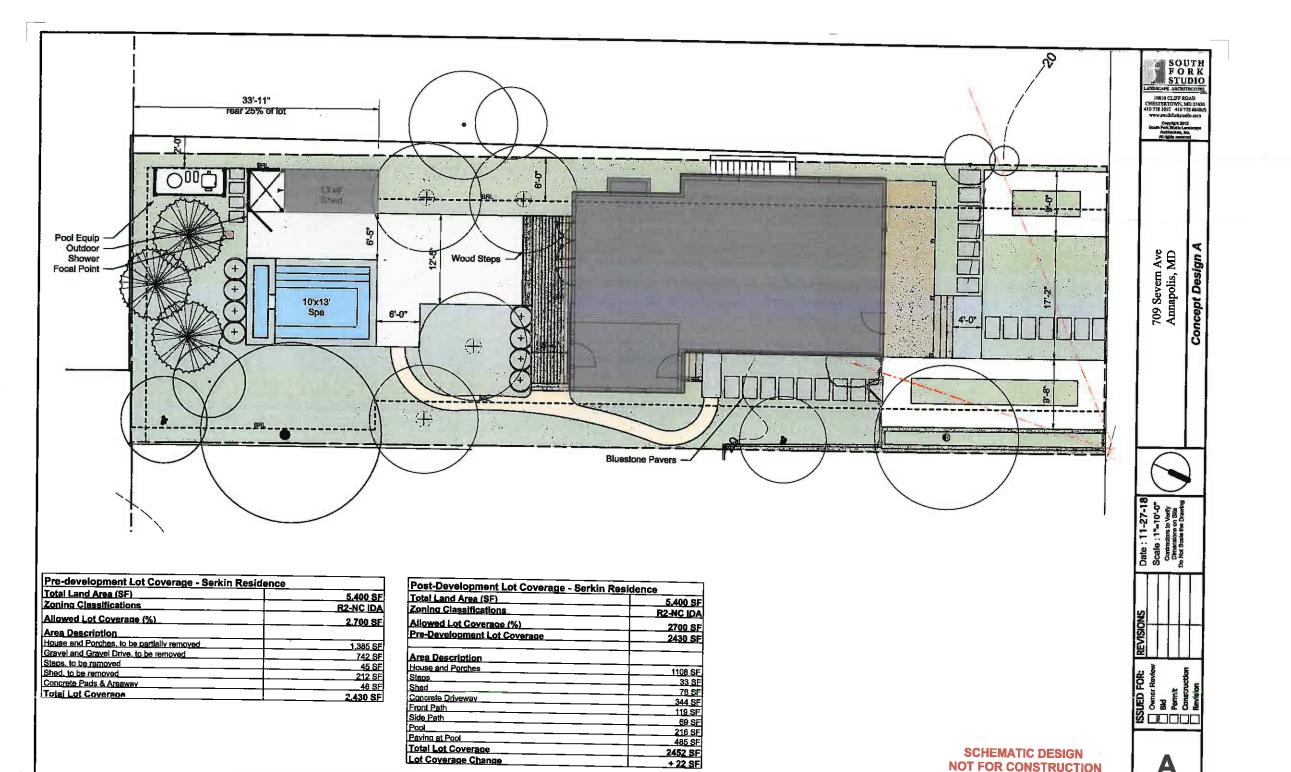

#### DEMOLITION PLAN SCALE: 1" = 10'

#### PROPERTY INFORMATION

RESIDENCE-Zone R2 Front 25 ft Interior Side 6 ft Rear 30 ft

LEGEND

Interior Side 2 ft (rear 25% of lot)
Rear 2 ft

**SETBACKS** 

#### CAUTICAL AREA IDA 10% RULE

EXISTING RAPERVIOUS AREA = 2,430 g/ PROPOSED IMPERVIOUS AREA = 2,600 g/ INCREASE IN IMPERVIOUS SURFACE = 170 g/

709 Severn Avenue, Annapolis, MD 21,403 Tex Account 04611600 Map 051F 6rid 0004 Parcel 0325 Deed 2611,700467 ZONING: RZ-NC, IDA

Juffary Trammel 1425 Rhode Island Avenue, Apt 60 Washington DC 20005

TOTAL LOT AREA: 5,400sf or 0.124sc TOTAL ALLOWABLE COVERAGE: SOK

#### CRUTICAL AREA TABULATIONS

| COVERAGE TABULATION     | AREA     | PROPOSEI<br>AREA |
|-------------------------|----------|------------------|
| House & Porches         | 1,385 at | 1,108 af         |
| Crovel & Grovel Drive   | 742 sf   | C af             |
| Steps                   | 45 af    | 33 of            |
| Shed                    | 212 sf   | BO of            |
| Concrete Pods & Areaway | 48 sf    | 48 sf            |
| Concrete Drive Stips    | O at     | 284 af           |
| Pover Wolk/Drive        | 0 af     | 171 sf           |
| Pool                    | D srf    | 336 af           |
| Concrete Slab           | Dsf      | 230 sf           |
| New Patio at Pani       | Daf      | 310 af           |
| TOTAL                   | 2,430 sf | 2,600 ef         |

#### PLAN NOTES

2,430 at 2,500 at (45.0% Lnt) (45.1% Lnt)

Plan.

3. See plans by others for complete building demolition and reconstruction information.