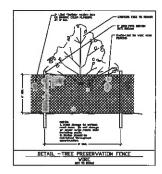

 All existing trees and ehrube within limit of fisher-aires shall be removed analyse transplantation on notes. Coordinate silt ferme Installation with City of Armopolis on spacegary to prevent the flow and deposition of silt over tree protection area.

No grading, transhing, or equipment storage shall take pisce within any tree preservation cases.

 Any brunches within eaven foot verifical electrons of padesfron green, or any brunches that provide a bezoeds condition shall be presed by a United Tree Core Expert. 6. Working shall continue throughtout ensetucidors operations during drought periods to provide the equivalent of 1° depth rainfull per seek fulfront he online growing second and 1° depth per month during the sommon account of 1° depth per month during the sommont account if sell in not furnish.