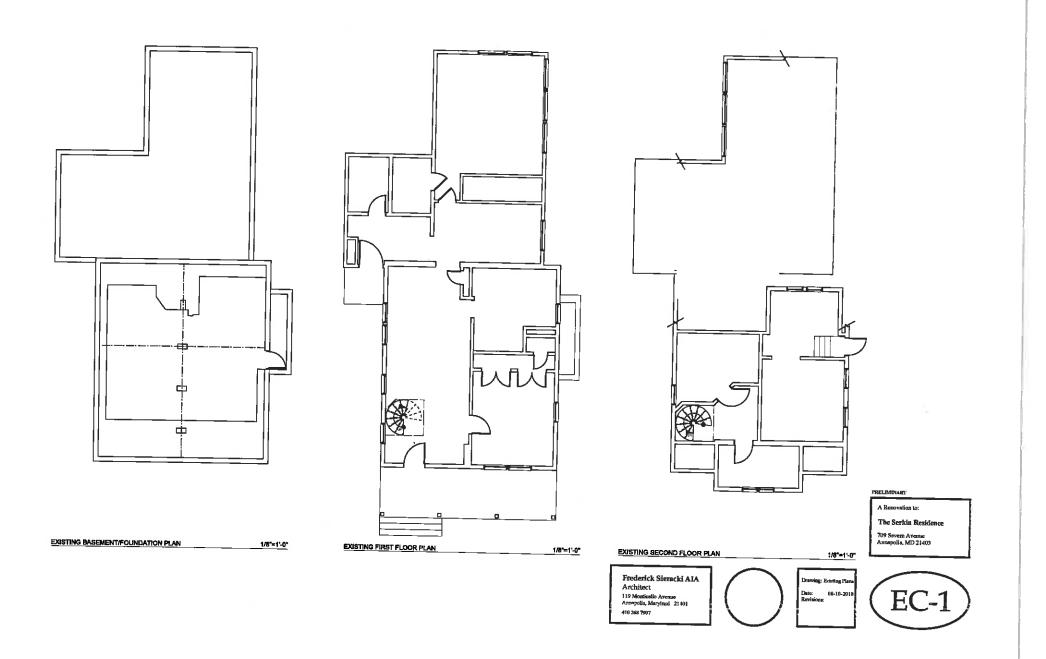

08-10-20 t

A Renovation to: The Serkin Residence

709 Severn Avenne Annapolia, MD 21403

EXISTING NORTHWEST ELEVATION

1/8"=1'-0"

EXISTING NORTHEAST ELEVATION

A Renovation to:

The Serkin Residence 709 Severn Avenue Annapolia, MD 21403