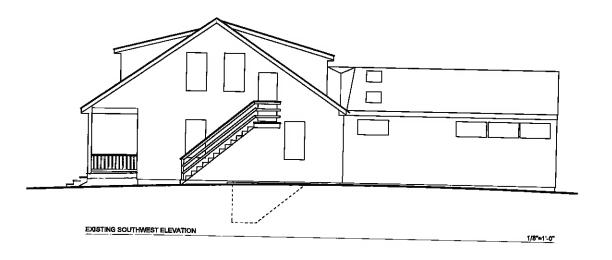

08-10-20 t

A Renovation to: The Serkin Residence

709 Severn Avenne Annapolia, MD 21403

EXISTING NORTHWEST ELEVATION

1/8"=1'-0"

EXISTING NORTHEAST ELEVATION

A Renovation to:

The Serkin Residence 709 Severn Avenue Annapolia, MD 21403

EXISTING SOUTHEAST ELEVATION 1/8"=1"-0"

Frederick Sieracki AIA Architect 119 Montledko Avanue Annapolis, Maryland 21401

410 268 7907

1/8"=1"-0"

 $\bigcap$ 

Drawing: Educing
Elevations
Date: 08-10-2018
Rovizione: