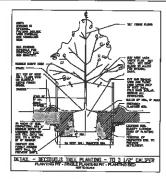

#### PLANTING NOTES:

1. All planting shall conform to currently approved horticultural practice. See PLANTING DETALS. Planting shall take place between March 15 - June 1 or September 15 - November

15. 2. All plants shall conform to current standords as defined by the American Nurseymon's Association and each shall be clearly tagged with its betanical name. No substitutions shall be primate after the late occupancy of the property of the propert

3. All plants shell be certified by the Contractor to be free of peets, fingl and diseases only for deformatises or enterpolities and the contractor to the free of peets, fingl and diseases the information on the Londacpoe Plan and that shown the plant of the contractor of the plants prior to any installation.

6. Flenthing bade and pilts shall be mandered free of all nocies over 2" and any siderie tound during the tilling and preparation process. All pients spaced at 6" on eventer (a.c.) or less shall be slanthed in hend-edged planting hads.
7. Flenting hade shall be tilled to a minimum depth of 6". If any unsuitable conditions, such as extrame compaction or high water table are encountered, the Landscape Architect shall be notified immediately.

as extrame compaction or high woter tobis are ancountered, the Londscape Architect shall be notified immediately.

3. A midimum of 2" depth "Leaf—Giro" or equivalent and 2" deam loarny topsoil shall be spread evenly over all princing beas and incorporated by stilling, in compacted or day conflicting, an inclination of 1" depth of send shall also be tecorporated. The properties of the conflictions of the send on ser shall be used in succentaries with the manufacturer's recommendations and beased on ser shall be used in succentaries with the manufacturer's recommendations and beased and on the send of the state of the send o

with planting detail entitled Landscape blend Piortling Bed\*.

WATERNO:

15. A water source for planting and maintainness operations will be provided by the Owner / Client. If a source is not available on-site, Contractors will include a water supply coat in his / her bid. Color-bags\* or equivalent slow drip watering devices are recommended for bree in interest of low reinfal. Association, install analast hose with nonanealizers list uncovared for case or estating plant beds. Loop hose around any treas that to not have watering begs installed. A not consider that the property of the provided of the property of the provided provided in the provided provided of the property of the provided provided

| Tree Size Stake 0"                      | by Stake Size     | Wire Size               |  |  |  |
|-----------------------------------------|-------------------|-------------------------|--|--|--|
| 6 - 10' or<br>1 - 2' colleer &          | 2" × 2" × 6" min. | 14 gauge                |  |  |  |
| 10 - 12' ur 2<br>8-216' callper 2       | 2" × 2" × 6" phy. | 14 gauge                |  |  |  |
| 12 - 16' or 3 decomen                   | 24' nh.           | 12 gauge                |  |  |  |
| 16 - 80' or<br>4 - 6' cullper 3 deaders | 30° mm.           | 14 gauge                |  |  |  |
| over 6° colliger 3 deciden              |                   | å' eith<br>turribuckles |  |  |  |
| TREE STAKING SCHEDULE                   |                   |                         |  |  |  |

TREE STAKING NOTES:

Tree stoking shall be installed in areas of high wind, slapes and potential vandolism. Stoking shall be mentioned and reserved to prevent demogs to tree trunks and branches. All tree stokes shall be removed at end of