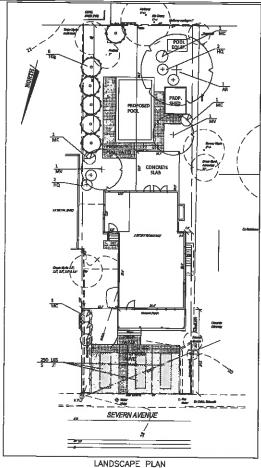

| PL | A | М | T | ш | s |
|----|---|---|---|---|---|

| QTY : | KEY   | BOTANICAL NAME           | COMMON NAME              | SIZE   | ROOT  | SPC'G    |
|-------|-------|--------------------------|--------------------------|--------|-------|----------|
| 1     | AR    | Acer rubrum              | Red Maple                | 2 (2)  | B&B   | As Shown |
| 5 -   | HQ    | Hydrangaa quercifolis    | Oakleaf Hyorangea        | 24-30  | Cont. | 4' D.C.  |
| _ 2   | MV    |                          | Sweet Bay Magnoka        | 2" cal | Cont. | As Shown |
| 5 :   | MC    | Morella certifera        | Southern Waxmyrtie       | 24-30" | Cont  | 4.5 o.c  |
| 6 .   | TG    | Thuja 'Green Giarn'      | Green Glant Articivities | 2° cai | Cont. | 600      |
| 250 . | S     | Sedum sexangulare 'Watch | Watch chain Sedum        | 4"     | Cont  | 3.0.8    |
|       | (mix) | chain                    |                          |        |       |          |
|       |       | Sedum repostre 'Blue     | Mue Soruce Sedum         | 4"     | Cont. | 3.0.5    |
|       |       | Spruce                   |                          |        |       |          |
| 165   | _п    | Juncus tenuls            | Path Rush                | Qt     | Cont  | 9" o.c.  |

TOTAL PLANTING REQUIRED = 9 Trees & 10 shrubs 6 shrubs for Stormwater Managamant & 9 trees 4 shrubs for Tree & Shrub Removal Mittgation See sheet (1 "Tree Preservation Plan" for tree & shrub removal information.

Owners:

Stuart Serkin Jeffery Tremmel 1425 Rhode Island Avenue, Apt 60 Washington DC 20005

LANDSCAPE PLAN SERKIN RESIDENCE 709 Severn Avenue, Annopolls, MD 21403 Map 052D Grid 0008 Parcel 0189 Lot 29 th District Anne Arundel County Maryland Sixth District