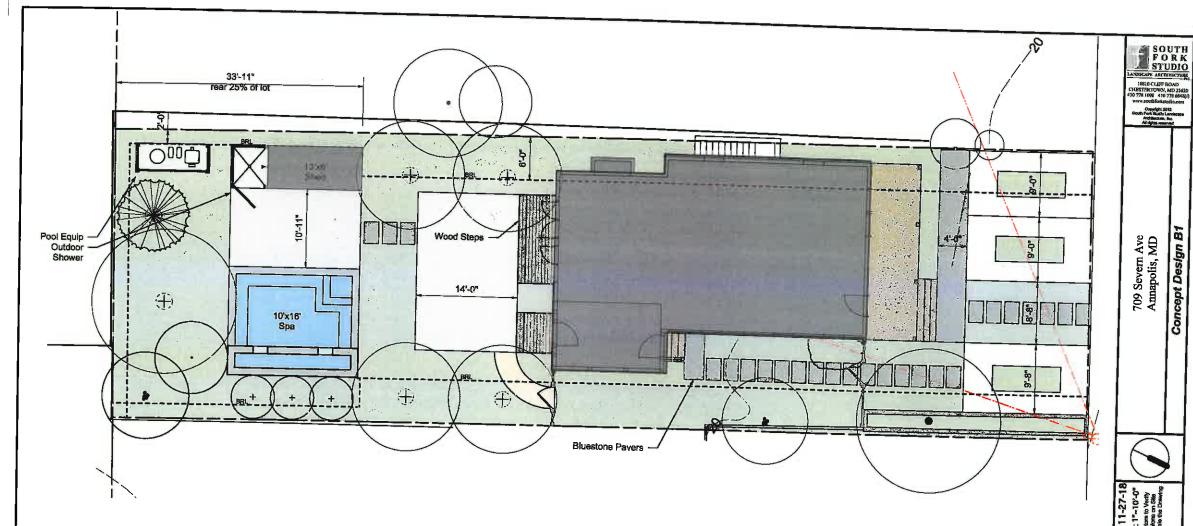

SCHEMATIC DESIGN NOT FOR CONSTRUCTION

Concept Design B1 709 Severn Ave Amapolis, MD ISSUED FOR:

Owner Review
Bid
Permit
Construction
Revision

**B**1

| Total Land Area (SF)                        | 5.400    |
|---------------------------------------------|----------|
| Zoning Classifications                      | R2-NC II |
| Allowed Lot Coverage (%)                    | 2,700 \$ |
| Area Description                            |          |
| House and Porches, to be partially removed  | 1.385 5  |
| Gravel and Gravel Drive, to be removed      | 742 5    |
| Steps, to be removed                        | 45.5     |
| Shed, to be removed Concrete Pads & Areaway | 212.5    |
| Total Lot Coverage                          | 46 8     |
| TOLS: LOT COVERSOS                          | 2.430 S  |