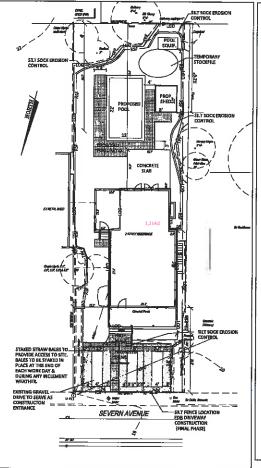

TREE PRESERVATION PLAN

#### TREE REMOVAL NOTES

A total of 4 trees, 5 sapilings & 1 shrub eve to be exemuned from this site. The trees included, 1 shower philips 2 with 3, 1 care po 15 with, 2 may 15 with, 3 may 15 with, 3 mast 15 with 10 with 10

#### TOTAL MITIGATION PLANTING REQUIRED = 9 Trees & 4 Shrubs

Tree Removal Mitigation: 9 Trees & 4 Shrubs See sheet 13 "Landscape Pien" for mitigation information.

#### TREE REPLACEMENT TABLE

CRITICAL AREA ZONE IDA OUTSIDE OF BUFFER

| SIZE CLASS                                                                                          | OLIANTITY<br>REMOVED | RATIO                                                         | TREES/SHRUBS<br>REQUIRED     |
|-----------------------------------------------------------------------------------------------------|----------------------|---------------------------------------------------------------|------------------------------|
| Sorub Shrub<br>1 to < 4"dbh<br>4" to < 12"dbh<br>12" to < 16"dbh<br>15" to 24"dbh<br>Trees > 24"dbh | BO<br>D<br>2**<br>1  | 1 shrub per 2Esf<br>1 : 1<br>2 : 1<br>3 : 1<br>4 : 1<br>5 : 1 | 4 shrubs<br>0<br>2<br>3<br>4 |
|                                                                                                     | _                    |                                                               | was & 4 SHRUBS               |

TREE PRESERVATION PLAN

SERKIN RESIDENCE 709 Severn Avenue, Annapolis, MD 21403 Map 052D Grid 000B Parcel 0189 Lot 29 Sixth District Anne Arundel County Maryla

Maryland

SHEET NO. L2OF 3 SHEETS

PROPOSED SITE