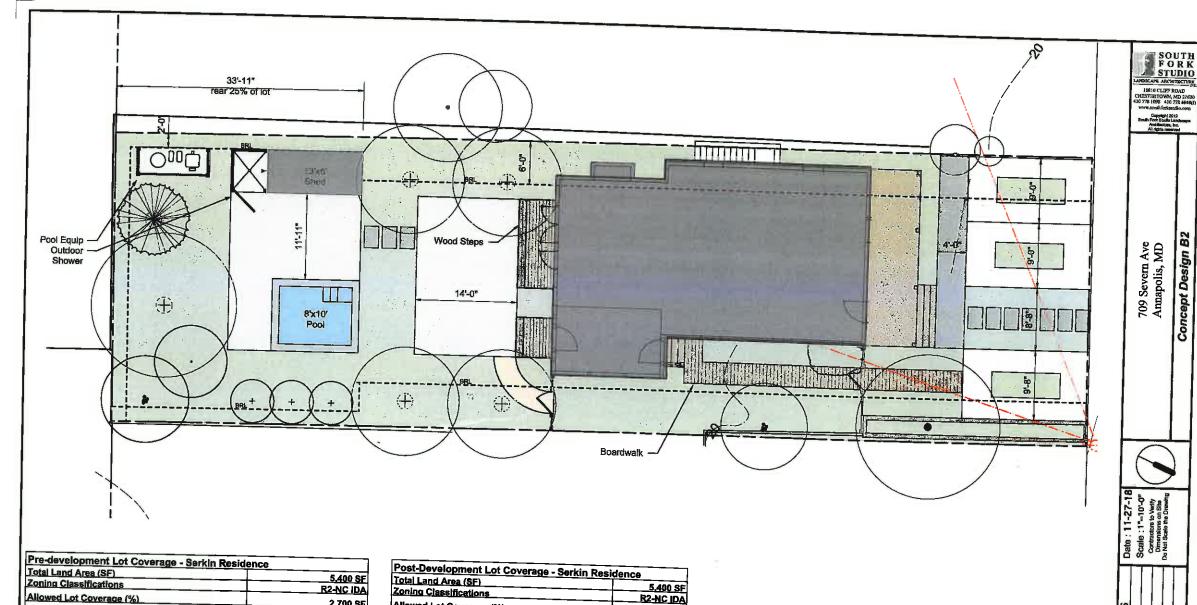

EC-2

| Total Land Area (SF)                       | 5.400 S  |
|--------------------------------------------|----------|
| Zoning Classifications                     | R2-NC ID |
| Allowed Lot Coverage (%)                   | 2.700 S  |
| Area Description                           |          |
| House and Porches, to be partially removed | 1,385 S  |
| Gravel and Gravel Drive, to be removed     | 742 \$   |
| Steps, to be removed                       |          |
| Shed, to be removed                        |          |
| Concrete Pads & Areaway                    |          |
| Total Lot Coverage                         | 2,430 Si |

| Total Land Area (SF)         | 5.400 SI          |
|------------------------------|-------------------|
| Zoning Classifications       | R2-NC ID/         |
| Allowed Lot Coverage (%)     | 2700 SF           |
| Pre-Development Lot Coverage | 2430 SF           |
| Area Description             | <del></del>       |
| House and Porches            | <del></del>       |
| Steps                        | 1108 SF           |
| Shed                         | 33 SF             |
| Concrete Driveway            | - <u>  78 S</u> F |
| Front Path                   |                   |
| Side Path                    |                   |
| Pool                         |                   |
| Paving at Pool               | 270 SF            |
| Total Lot Coverage           |                   |
|                              | 2694 SF           |
| Lot Coverage Change          | + 264 SF          |