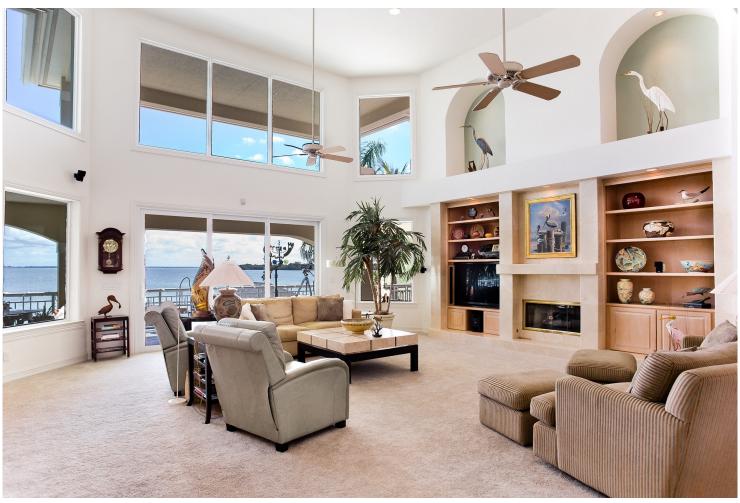

## 15147 Captiva Drive Captiva Island Florida CaptivaBayFront.com

An exceptional and rare offering with awesome views across Pine Island Sound from this magnificent residence in the heart of the Village with room for the whole family. As you enter this commanding residence your eye is drawn straight out to the bay for endless views. With the walls of glass and volume ceilings incorporated into this open floor plan this home is ideal for today's island style living ,as it brings the outside in. Boundless amounts of wildlife frequent this location daily on the bay and you are also only steps from the beach access next to the library. With this split floorplan all guests enjoy privacy and the master is well separated as well with serene views. There is a completely separate apartment on the south east wing of the home which could be ideal for live-in family or a caretaker. An extraordinary home, built like a fortress and is available to the discerning buyer who is looking for space, integrity, walking distance to the village, boating and beach access.