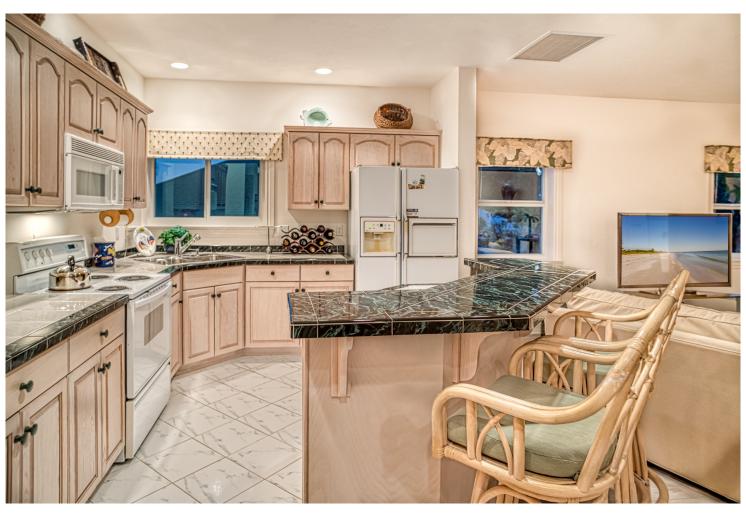

## 15147 Captiva Drive Captiva Island Florida CaptivaBayFront.com

An exceptional and rare offering with awesome views across Pine Island Sound from this magnificent residence in the heart of the Village with room for the whole family. As you enter this commanding residence your eye is drawn straight out to the bay for endless views. With the walls of glass and volume ceilings incorporated into this open floor plan this home is ideal for today's island style living ,as it brings the outside in. Boundless amounts of wildlife frequent this location daily on the bay and you are also only steps from the beach access next to the library. With this split floorplan all guests enjoy privacy and the master is well separated as well with serene views. There is a completely separate apartment on the south east wing of the home which could be ideal for live-in family or a caretaker. An extraordinary home, built like a fortress and is available to the discerning buyer who is looking for space, integrity, walking distance to the village, boating and beach access.