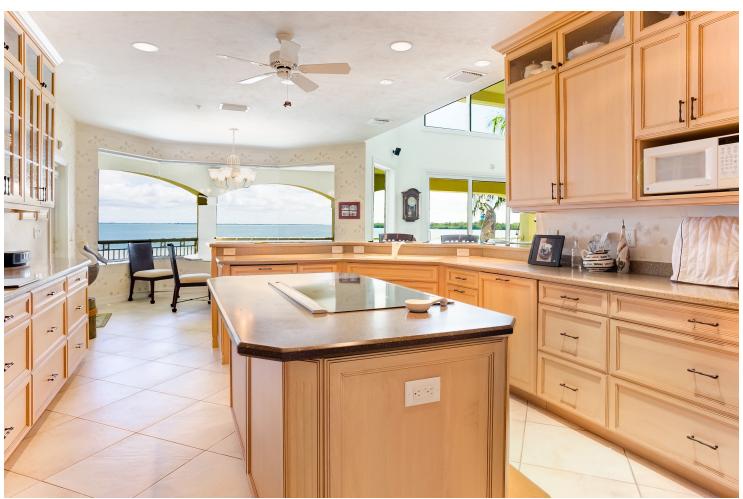

## 15147 Captiva Drive Captiva Island Florida CaptivaBayFront.com

An exceptional and rare offering with awesome views across Pine Island Sound from this magnificent residence in the heart of the Village with room for the whole family. As you enter this commanding residence your eye is drawn straight out to the bay for endless views. With the walls of glass and volume ceilings incorporated into this open floor plan this home is ideal for today's island style living ,as it brings the outside in. Boundless amounts of wildlife frequent this location daily on the bay and you are also only steps from the beach access next to the library. With this split floorplan all guests enjoy privacy and the master is well separated as well with serene views. There is a completely separate apartment on the south east wing of the home which could be ideal for live-in family or a caretaker. An extraordinary home, built like a fortress and is available to the discerning buyer who is looking for space, integrity, walking distance to the village, boating and beach access.