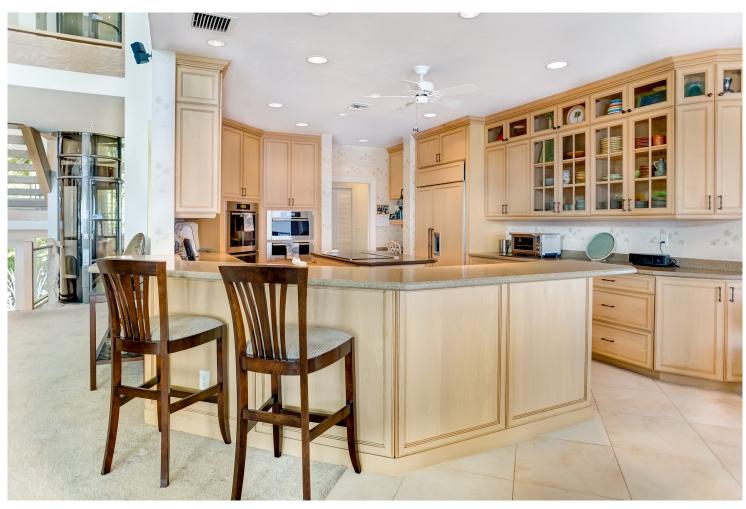

## 15147 Captiva Drive Captiva Island Florida CaptivaBayFront.com

An exceptional and rare offering with awesome views across Pine Island Sound from this magnificent residence in the heart of the Village with room for the whole family. As you enter this commanding residence your eye is drawn straight out to the bay for endless views. With the walls of glass and volume ceilings incorporated into this open floor plan this home is ideal for today's island style living ,as it brings the outside in. Boundless amounts of wildlife frequent this location daily on the bay and you are also only steps from the beach access next to the library. With this split floorplan all guests enjoy privacy and the master is well separated as well with serene views. There is a completely separate apartment on the south east wing of the home which could be ideal for live-in family or a caretaker. An extraordinary home, built like a fortress and is available to the discerning buyer who is looking for space, integrity, walking distance to the village, boating and beach access.