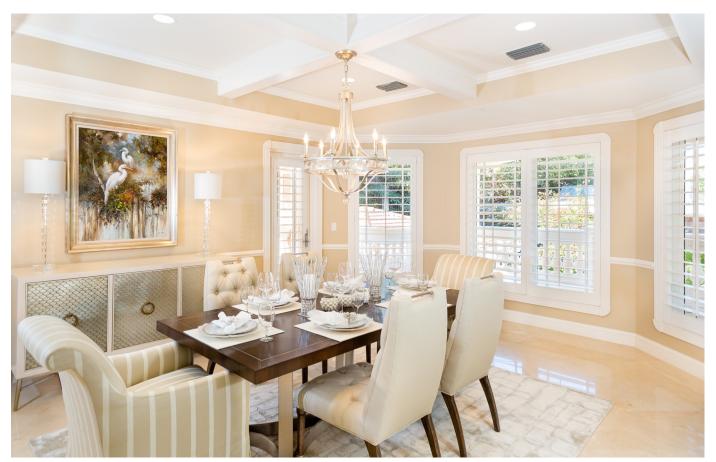

Floor to Ceiling Windows

**Open Living Room** 

Large Island Kitchen

Eat in Kitchen

**Formal Dining** 

**Family Room** 

**Master Suite with Balcony** 

**Master Bath** 