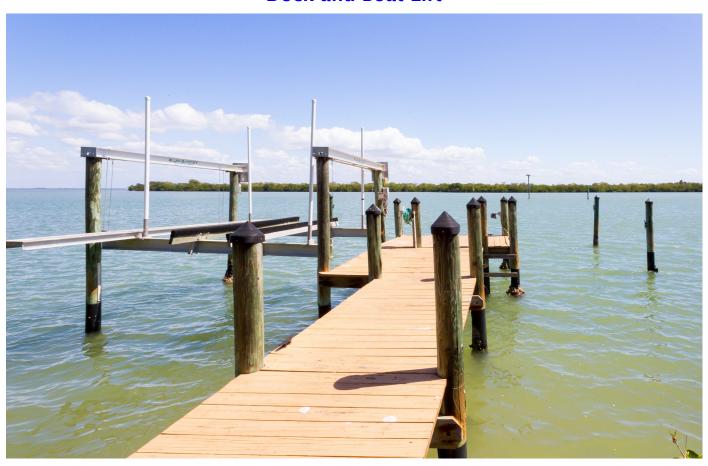

open living area featuring neutral marble flooring and large windows focusing on the views. The master bedroom is also located on the main level with views to the Gulf and Bay. In addition to the three bedroom suites this home also features a den and tremendous storage. If desired, expansion on the living area could be possible over the detached garage on the south side of the home.



Floor to Ceiling Windows



**Open Living Room** 



Large Island Kitchen





Eat in Kitchen





**Formal Dining** 



**Family Room** 



**Master Suite with Balcony** 



**Master Bath** 



**Guest Bedroom One** 



**Guest Bathroom One** 



**Guest Bedroom Two** 



**Guest Bathroom Two** 



**Expansive Views** 



**Covered Balcony** 



Garage



Screened in Pool & Spa



**Dock and Boat Lift** 





**Gulf Beach** 





**Gulf to Bay Access**