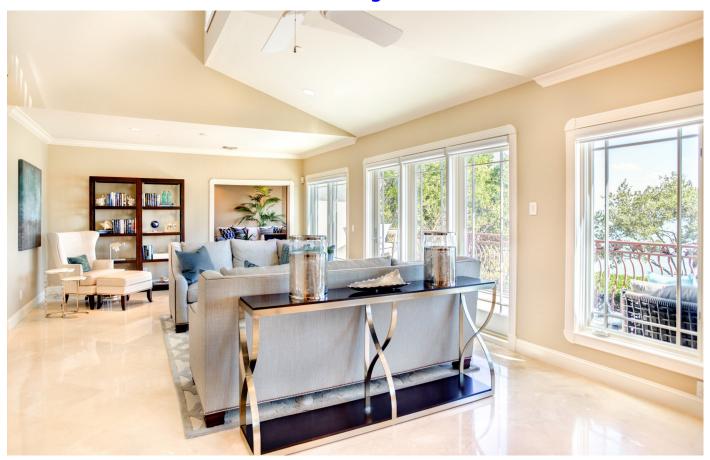

Inside the ceiling soars in the living area with a ceiling of glass in the apex and an open living area featuring neutral marble flooring and large windows focusing on the views. The master bedroom is also located on the main level with views to the Gulf and Bay. In addition to the three bedroom suites this home also features a den and tremendous storage. If desired, expansion on the living area could be possible over the detached garage on the south side of the home.

Floor to Ceiling Windows

**Open Living Room** 

Large Island Kitchen

Eat in Kitchen

**Formal Dining** 

**Family Room** 

**Master Suite with Balcony** 

**Master Bath** 