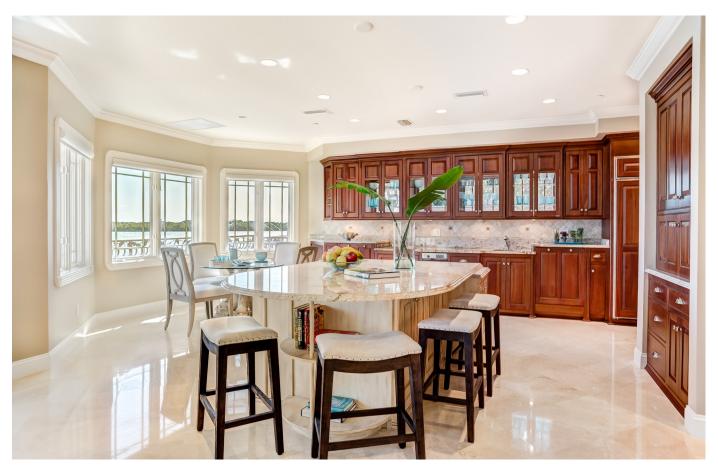

Floor to Ceiling Windows

**Open Living Room** 

Large Island Kitchen

Eat in Kitchen

**Formal Dining** 

**Family Room** 

**Master Suite with Balcony** 

**Master Bath** 