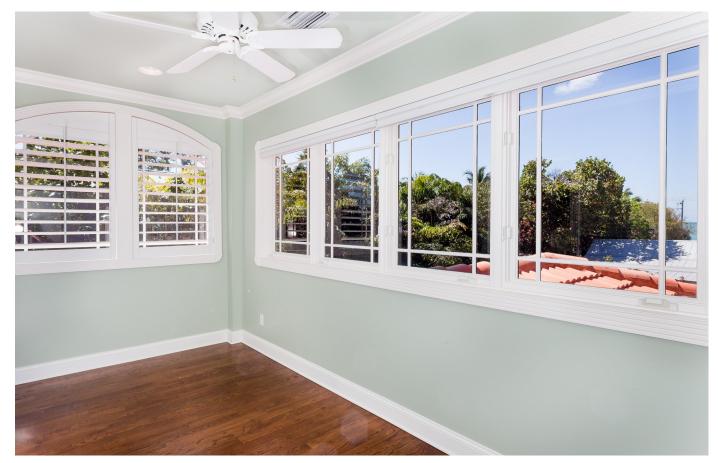

Inside the ceiling soars in the living area with a ceiling of glass in the apex and an open living area featuring neutral marble flooring and large windows focusing on the views. The master bedroom is also located on the main level with views to the Gulf and Bay. In addition to the three bedroom suites this home also features a den and tremendous storage. If desired, expansion on the living area could be possible over the detached garage on the south side of the home.

Floor to Ceiling Windows

**Open Living Room** 

Large Island Kitchen

Eat in Kitchen

**Formal Dining** 

**Family Room** 

**Master Suite with Balcony** 

**Master Bath** 