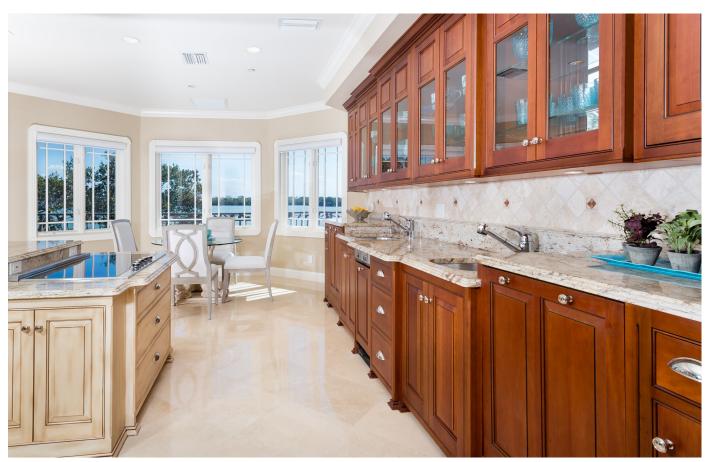

Floor to Ceiling Windows

**Open Living Room** 

Large Island Kitchen

Eat in Kitchen

**Formal Dining** 

**Family Room** 

**Master Suite with Balcony** 

**Master Bath** 