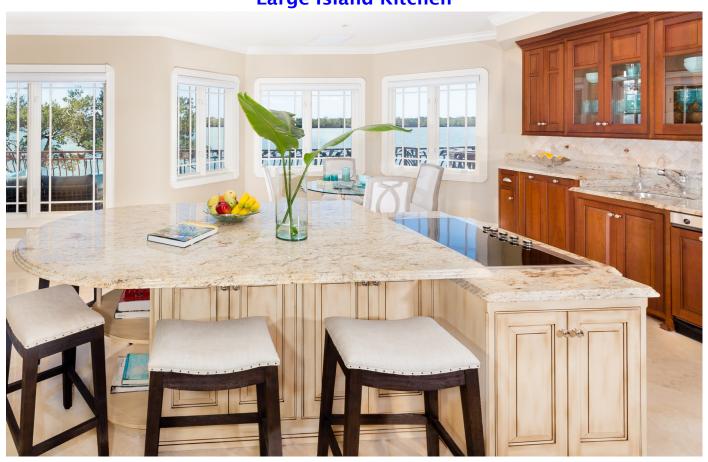

Floor to Ceiling Windows

**Open Living Room** 

Large Island Kitchen

Eat in Kitchen

**Formal Dining** 

**Family Room** 

**Master Suite with Balcony** 

**Master Bath** 