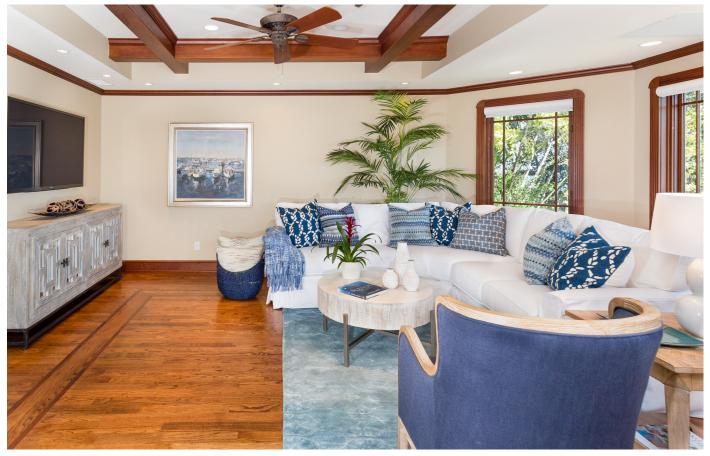

Floor to Ceiling Windows

**Open Living Room** 

Large Island Kitchen

Eat in Kitchen

**Formal Dining** 

**Family Room** 

**Master Suite with Balcony** 

**Master Bath** 