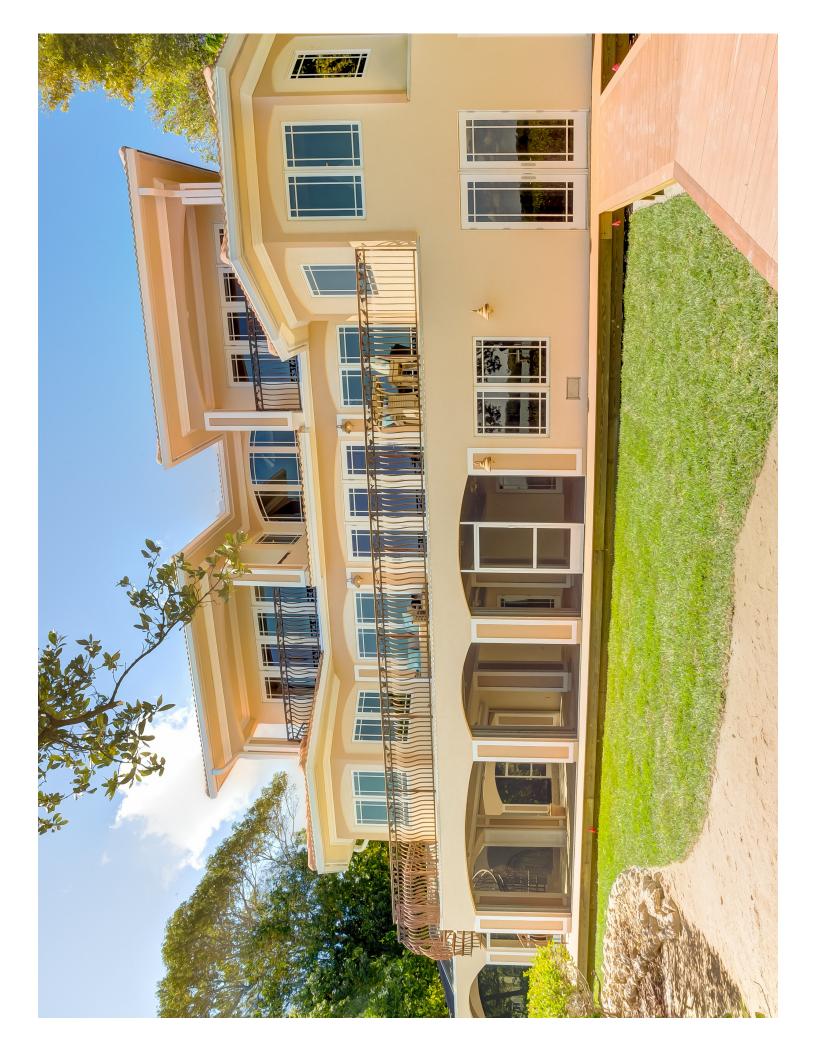

## 15867 Captiva Drive Captiva Island Florida

Spanning from the Turquoise waters of the Gulf, to the Emerald waters on the Bay with expansive views in both directions. This extraordinary residence is in pristine condition with many recent upgrades and meticulous attention to detail is evident. Multiple large entertainment and relaxing areas add to the Island lifestyle. Here with the best of both worlds you can enjoy boating or a day on the beach.

Inside the ceiling soars in the living area with a ceiling of glass in the apex and an open living area featuring neutral marble flooring and large windows focusing on the views. The master bedroom is also located on the main level with views to the Gulf and Bay. In addition to the three bedroom suites this home also features a den and tremendous storage. If desired, expansion on the living area could be possible over the detached garage on the south side of the home.