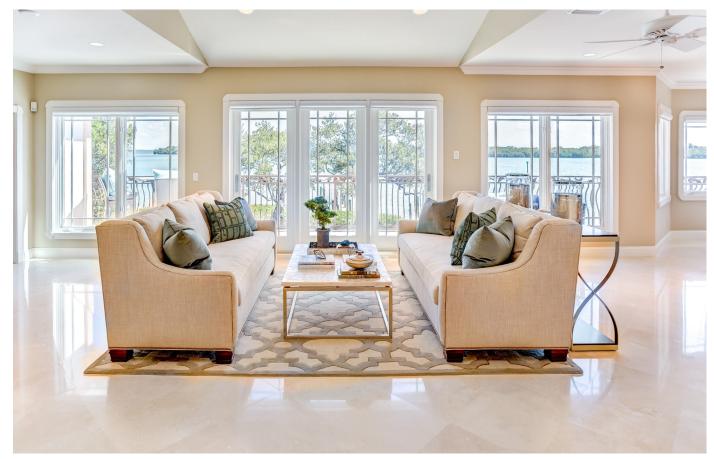

Inside the ceiling soars in the living area with a ceiling of glass in the apex and an open living area featuring neutral marble flooring and large windows focusing on the views. The master bedroom is also located on the main level with views to the Gulf and Bay. In addition to the three bedroom suites this home also features a den and tremendous storage. If desired, expansion on the living area could be possible over the detached garage on the south side of the home.

Floor to Ceiling Windows

**Open Living Room** 

Large Island Kitchen

Eat in Kitchen

**Formal Dining** 

**Family Room** 

**Master Suite with Balcony** 

**Master Bath** 