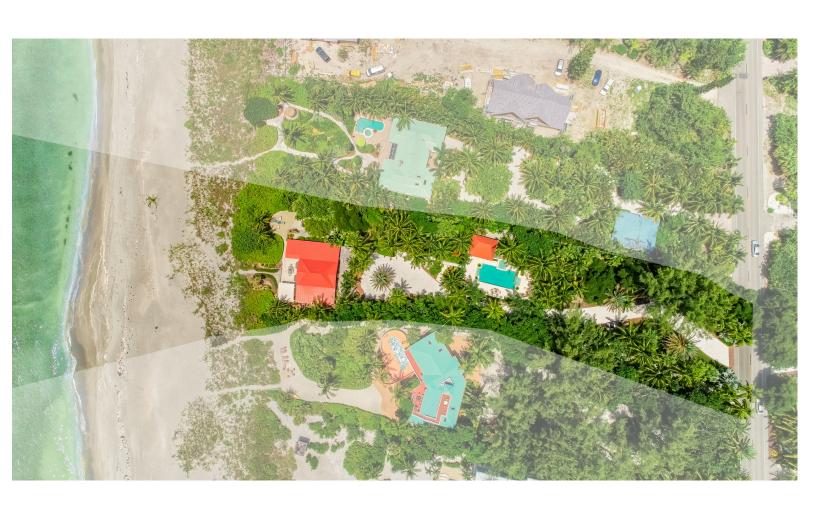

## 16814 Captiva Dr Captiva, FL 33924 CaptivaGulfFront.com

Rare Gulf-to-Bay estate opportunity on Captiva Island's Historic "Gold Coast"! This meticulously maintained beach home will take you back in time with it's old world charm and historic Island feel. With 131 ft of frontage on the beach you are sure to have supreme privacy with gorgeous planting that encompass the property. This home was originally situated on Useppa Island in 1912 (developed by Barron G Collier) before being moved to Captiva Island in 1948 by Col. Francis T Colby. You'll have everything you need with mix of modern and restored updates, and the Gulf and Bay access. Bayside property mls #2180814. MLS2180813 is for the gulf side only.