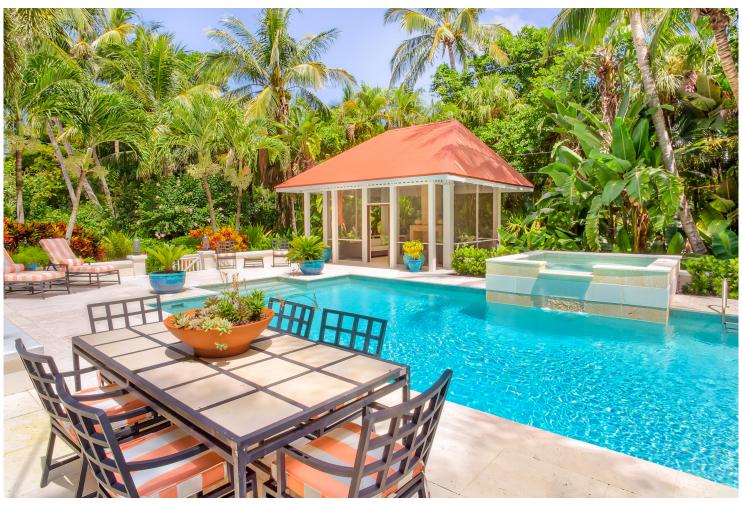

## 16814 Captiva Dr Captiva, FL 33924 CaptivaGulfFront.com

Rare Gulf-to-Bay estate opportunity on Captiva Island's Historic "Gold Coast"! This meticulously maintained beach home will take you back in time with it's old world charm and historic Island feel. With 131 ft of frontage on the beach you are sure to have supreme privacy with gorgeous planting that encompass the property. This home was originally situated on Useppa Island in 1912 (developed by Barron G Collier) before being moved to Captiva Island in 1948 by Col. Francis T Colby. You'll have everything you need with mix of modern and restored updates, and the Gulf and Bay access. Bayside property mls #2180814. MLS2180813 is for the gulf side only.