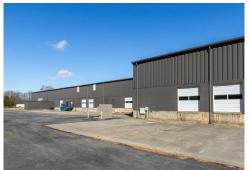

## 65 ENGERMAN AVENUE

DENTON, MD

5 Overhead doors, triple net lease. 24'+ ceiling height in warehouse/manufacturing areas. Breakroom, Men's & Women's locker rooms.

## Offered at \$3/sqft NNN Lease

**FEATURES:** 20,771 +/- square feet

Paved parking lot

Electric Heat Pump

Public water & sewer

LEGAL: Liber 1322

folio 99

Information is believed to be accurate but should not be relied upon without verification. Accuracy of lot size, square footage and other information is not guaranteed.