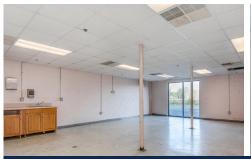

## 65 ENGERMAN AVENUE

DENTON, MD

5 Overhead doors, triple net lease. 24'+ ceiling height in warehouse/manufacturing areas. Breakroom, Men's & Women's locker rooms.

## Offered at \$3/sqft NNN Lease

**FEATURES:** 20,771 +/- square feet

Paved parking lot

Electric Heat Pump

Public water & sewer

LEGAL: Liber 1322

folio 99

Information is believed to be accurate but should not be relied upon without verification. Accuracy of lot size, square footage and other information is not guaranteed.