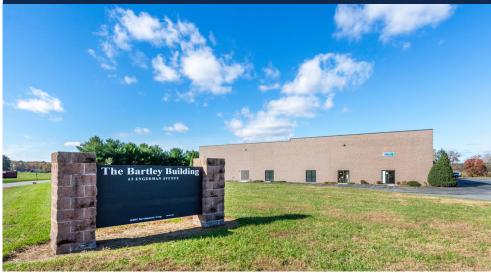

## 65 ENGERMAN AVENUE

DENTON, MD

5 Overhead doors, triple net lease. 24'+ ceiling height in warehouse/manufacturing areas. Breakroom, Men's & Women's locker rooms.

## Offered at \$3/sqft NNN Lease

**FEATURES:** 20,771 +/- square feet

Paved parking lot

Electric Heat Pump

Public water & sewer

LEGAL: Liber 1322

folio 99

Information is believed to be accurate but should not be relied upon without verification. Accuracy of lot size, square footage and other information is not guaranteed.