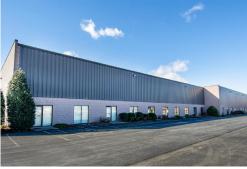

## 65 ENGERMAN AVENUE

DENTON, MD

5 Overhead doors, triple net lease. 24'+ ceiling height in warehouse/manufacturing areas. Breakroom, Men's & Women's locker rooms.

## Offered at \$3/sqft NNN Lease

**FEATURES:** 20,771 +/- square feet

Paved parking lot

Electric Heat Pump

Public water & sewer

LEGAL: Liber 1322

folio 99

Information is believed to be accurate but should not be relied upon without verification. Accuracy of lot size, square footage and other information is not guaranteed.