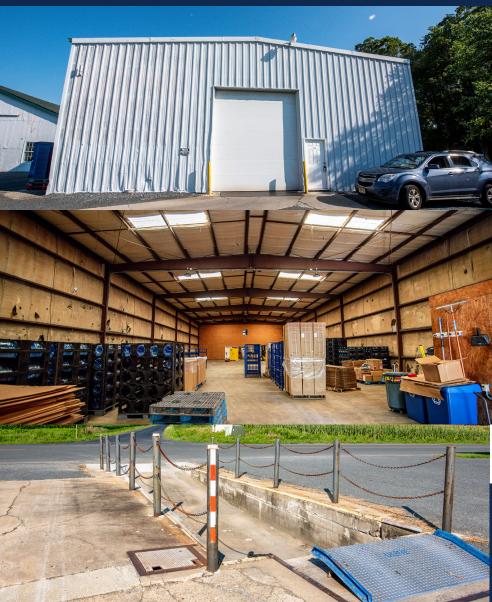

## 5620 LANDING NECK RD

TRAPPE, MD

Information is believed to be accurate but should not be relied upon without verification.

Approximately 7,500 sf warehouse space with heated and cooled office, and restroom located close in proximity to Route 50. Landlord pays utilities.

## Offered at \$5,000 PER MONTH/LEASE

**FEATURES:** 7,500 +/- square feet

parking lot, loading dock

**LEGAL:** Liber 926

folio 713