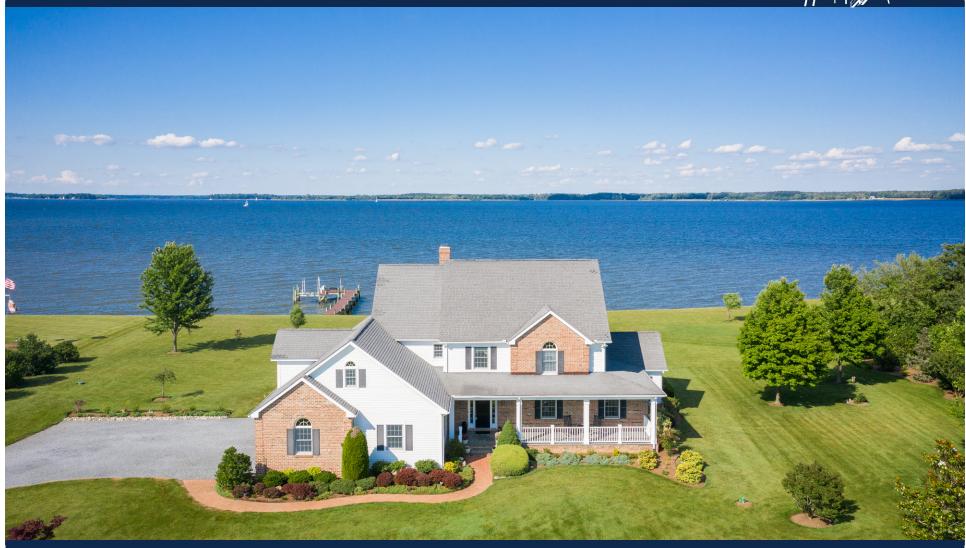

## 24580 NEW POST ROAD

St. Michaels, MD

WWW.24580NEWPOSTROAD.COM

BEDROOMS 4 BATHROOMS 3 Full/1 Half YEAR BUILT 2002 LOT SIZE 2.72+/- acres

Information is believed to be accurate but should not be relied upon without verification. Accuracy of lot size, square footage and other information is not guaranteed.

> BENSON & MANGOLD **REAL ESTATE**

First time offered! Enjoy panoramic views over the Miles River to Eastern Bay and beyond in the custom built retreat in the sought after community of Chance Hope Farm. Located just two miles from downtown St. Michaels, a quick boat ride to the St Michaels marina for dinner, a short bike ride to town for ice cream and a stone's throw from the Links at Perry Cabin. This lovingly cared for and well-appointed home with 4 bedrooms and 3.5 baths has the room you need for entertaining and hosting friends and family for memory making long weekends and vacations. First floor primary suite is complete with walk-in closet and luxurious bath with water views. Abundant storage can be found throughout the home including large closets in bedrooms and the massive third floor space with great potential. Hardwood floors throughout, cathedral and vaulted ceilings, built-ins, and Palladian and bay windows providing abundant natural light and broad water views. The grounds are complete with covered front porch, professional landscaping, waterside patio and pier with boat lift. Approximately 264' of rip rapped shoreline and 3+ feet of MLW. Some furniture and furnishings available.