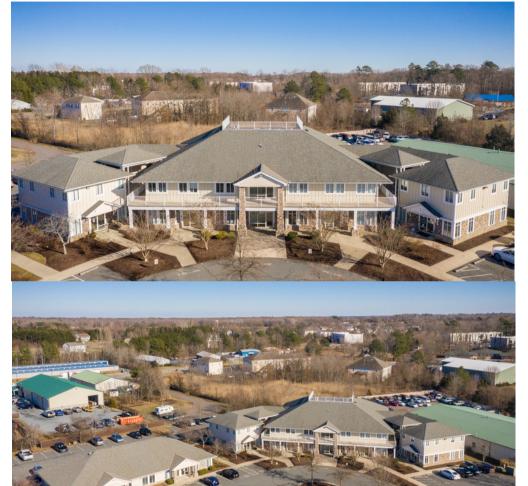

## 8221 TEAL DRIVE

Easton, Maryland

Fantastic and hard to find opportunity to acquire income producing property in a very stable location. Listing includes 16 units located in the highly traveled Wal-Mart/Giant Foods shopping district just minutes away from downtown Easton.

www.8221TealDriveCommercial.com

Offered at \$1,725,000

**FEATURES:** 16,085+/- sqft

LEGAL: Liber 2719, folio 294

**TAXES:** \$1,689

Information is believed to be accurate but should not be relied upon without verification. Accuracy of lot size, square footage and other information is not guaranteed.