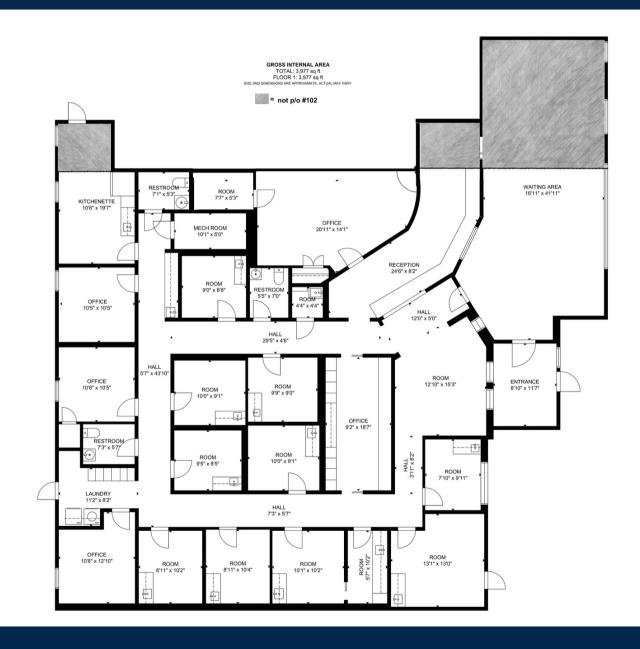

# Floor Plan

### 401 PURDY ST UNIT B

Easton, Maryland

3977+/- SF Medical Office Condo located conveniently in the center of Easton. Building has 10+ exam rooms along with 5 private offices, an eat-in kitchenette/lounge area, 3 bathrooms and a well appointed waiting area. Space is also available for lease.