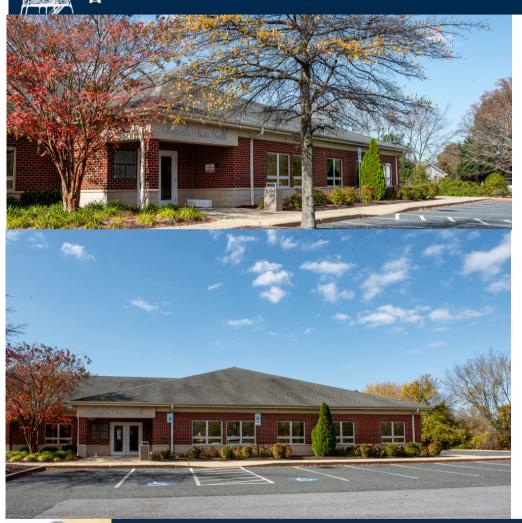

### 401 PURDY ST UNIT B

Easton, Maryland

3977+/- SF Medical Office Condo located conveniently in the center of Easton. Building has 10+ exam rooms along with 5 private offices, an eat-in kitchenette/lounge area, 3 bathrooms and a well appointed waiting area. Space is also available for lease.