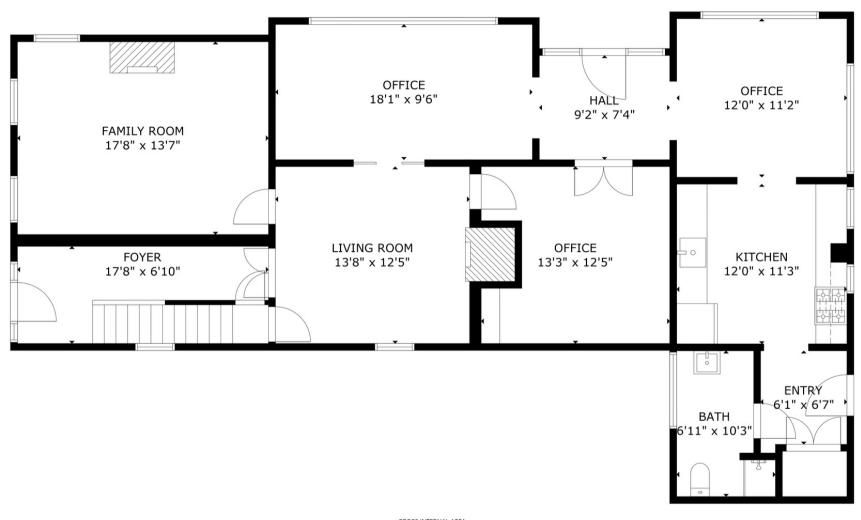

## Floor Plan Downstairs

FLOOR 1

GROSS INTERNAL AREA
TOTAL: 1,397 sq ft
FLOOR: 1,397 sq ft
SIZE AND DIMENSIONS ARE APPROXIMATE, ACTUAL MAY VARY.