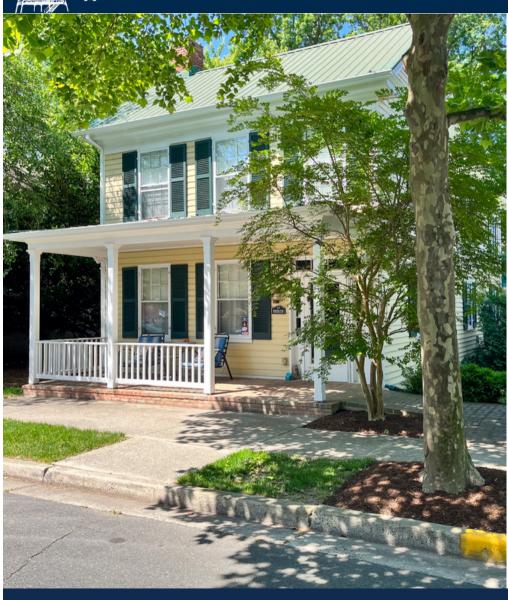

### 15 S. HANSON ST

Easton, Maryland

Rare multi use building in historic downtown Easton. Ground level luxury office space perfect for professional office. Second floor residential apartment. Off street parking. All just a few blocks from town center.

#### Offered at \$695,000

**FEATURES:** Electric heat, central a/c,

public water & sewer

**ZONING:** R7A

LEGAL: Liber 1390, folio 122

Information is believed to be accurate but should not be relied upon without verification. Accuracy of lot size, square footage and other information is not guaranteed.