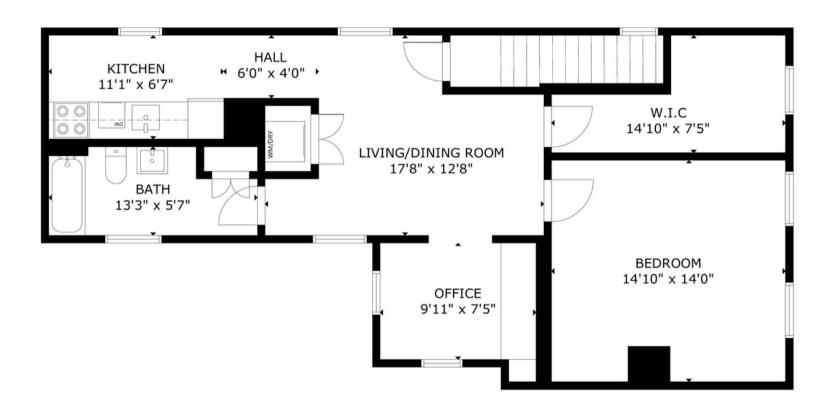

# Floor Plan Upstairs

FLOOR 1

GROSS INTERNAL AREA
TOTAL: 820 sq ft
FLOOR 1: 820 sq ft
D DIMENSIONS ARE APPROXIMATE. ACTUAL MAY VARY.