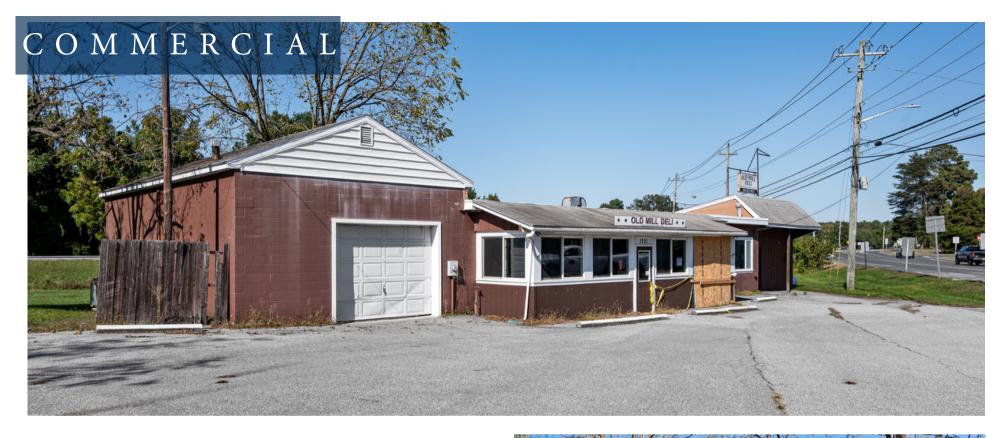

Formerly Old Mill Deli, this location has a long-standing history as one of Easton's landmark restaurants. Excellent location on the corner of Easton Bypass & Washington St with quick access to Route 50 is this diamond-in-the-rough ready for you to make it shine again. Combined with the three bedroom, two bath residence next door that features wood floors, inground saltwater pool and privacy fenced yard.

#### COMMERCIAL

MECHANICALS & UTILITIES heat pump, public water & sewer

**LEGAL INFORMATION** Liber 629 folio 105

Scan to view website & price!!