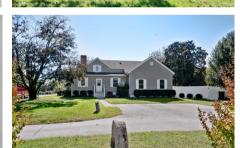

Formerly Old Mill Deli, this location has a long-standing history as one of Easton's landmark restaurants. Excellent location on the corner of Easton Bypass & Washington St with quick access to Route 50 is this diamond-in-the-rough ready for you to make it shine again. Combined with the three bedroom, two bath residence next door that features wood floors, inground saltwater pool and privacy fenced yard.