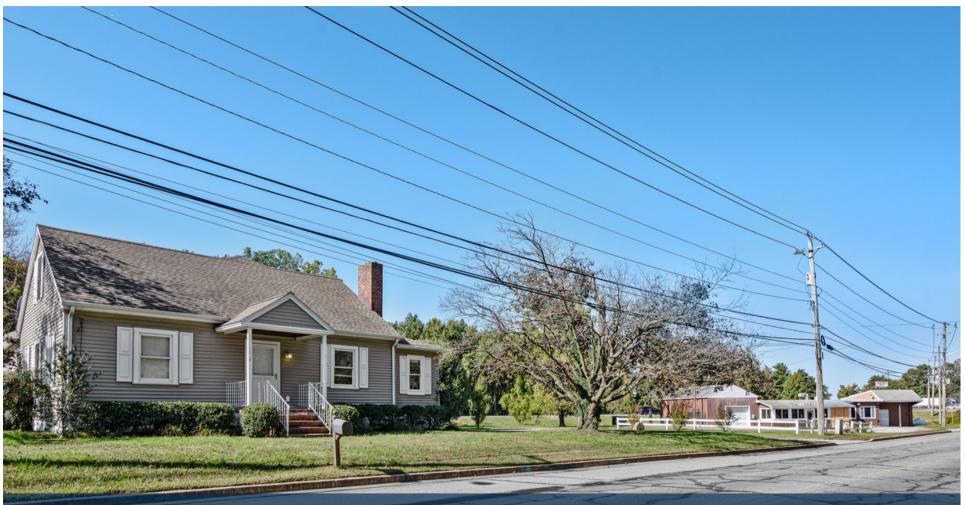

# W W W . N O R T H W A S H I N G T O N S T R E E T . C O M

BENSON & MANGOLD REAL ESTATE 31 Goldsborough Street, Easton, MD 21601 | Office: 410-822-6665

 $\frac{BEDROOMS}{3}$ 

BATHROOMS 2 Full YEAR BUILT 1950 LOT SIZE 0.62+/- acres

Formerly Old Mill Deli, this location has a long-standing history as one of Easton's landmark restaurants. Excellent location on the corner of Easton Bypass & Washington St with quick access to Route 50 is this diamond-in-the-rough ready for you to make it shine again. Combined with the three bedroom, two bath residence next door that features wood floors, inground saltwater pool and privacy fenced yard.

#### RESIDENTIAL

**MECHANICALS & UTILITIES** forced air heat, central a/c, public water & sewer