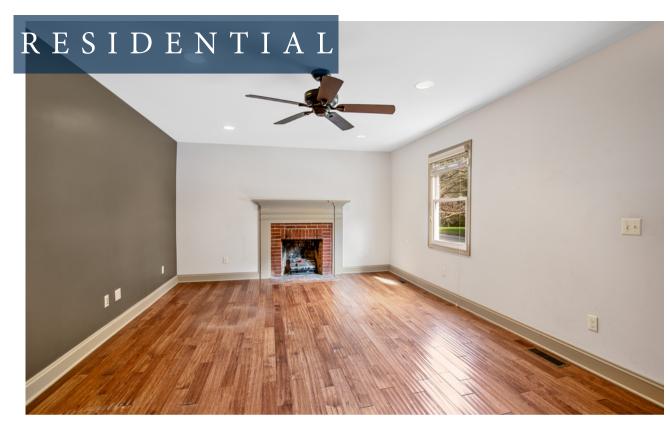

Formerly Old Mill Deli, this location has a long-standing history as one of Easton's landmark restaurants. Excellent location on the corner of Easton Bypass & Washington St with quick access to Route 50 is this diamond-in-the-rough ready for you to make it shine again. Combined with the three bedroom, two bath residence next door that features wood floors, inground saltwater pool and privacy fenced yard.

#### RESIDENTIAL

**MECHANICALS & UTILITIES** forced air heat, central a/c, public water & sewer