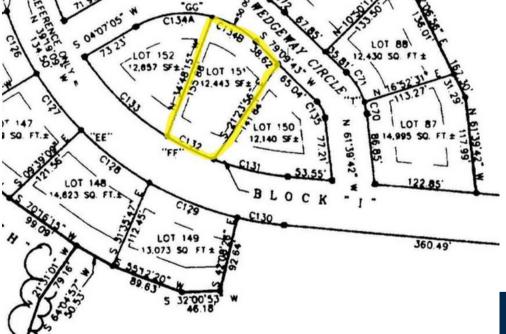

## LOT 151 | EASTON CLUB DRIVE

Easton, Maryland

Build your dream home on this prime lot nestled within the Easton Club community, conveniently situated on the Oxford corridor with close proximity to all of Easton's soughtafter amenities, including the hospital, YMCA, vibrant shoppes, and delectable restaurants. Easy access to the community's exclusive pool and tennis court, perfect for staying active and indulging in leisurely afternoons under the sun.

Offered at \$99,000

www.EastonClubDriveLots.com

FEATURES: 0.29+/- acre

LEGAL: Liber 1348

Folio 71

\$1,404 (Land) **TAXES:** 

Information is believed to be accurate but should not be relied upon without verification. Accuracy of lot size, square footage and other information is not guaranteed.