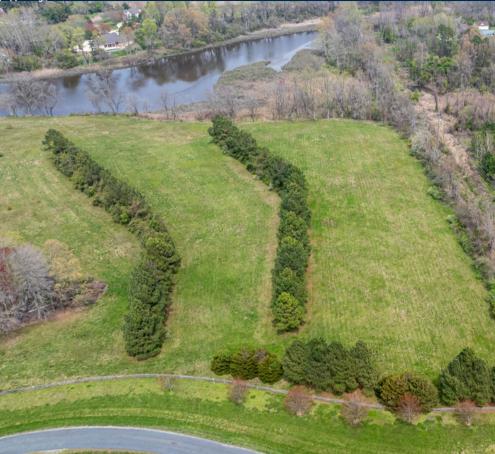

## 28850 JENNINGS ROAD

Easton, Maryland

Welcome to an extraordinary opportunity in the heart of the picturesque Eastern Shore! This 4.26-acre building lot, nestled within the esteemed Llandaff at Cookes Hope Subdivision, presents an unparalleled canvas for your dream estate. Perc approved for a 7bedroom home and has the rare opportunity to include a basement, this expansive parcel offers serene living in a peaceful country setting. Boasting 361+/- feet of waterfront along the tranguil waters of Peachblossom Creek, residents can indulge in breathtaking views and endless recreational possibilities right from their own backvard. Situated just a short distance from Easton on the Oxford corridor, convenience meets tranquility in this idyllic location. Whether envisioning a private sanctuary or an exquisite waterfront retreat, this property invites you to turn your aspirations into reality.