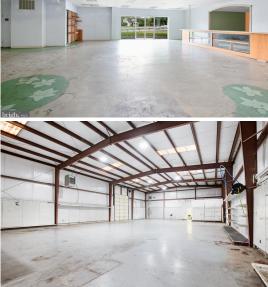

## **\$1,550,000** 6475 OLD TRAPPE ROAD EASTON, MD 21601

Prime commercial opportunity available just off Route 50. This high-visibility retail location offers exceptional exposure to heavy traffic, making it perfect for businesses looking to attract attention. The property features a spacious retail floor with plenty of natural light, expansive warehouse space for storage and operations, and ample parking available for both