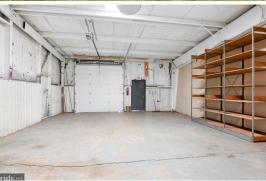

## **\$1,550,000** 6475 OLD TRAPPE ROAD EASTON, MD 21601

Prime commercial opportunity available just off Route 50. This high-visibility retail location offers exceptional exposure to heavy traffic, making it perfect for businesses looking to attract attention. The property features a spacious retail floor with plenty of natural light, expansive warehouse space for storage and operations, and ample parking available for both