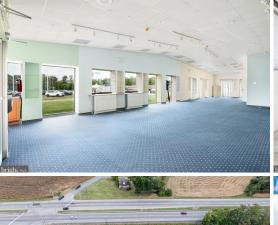

## **\$1,550,000** 6475 OLD TRAPPE ROAD EASTON, MD 21601

Prime commercial opportunity available just off Route 50. This high-visibility retail location offers exceptional exposure to heavy traffic, making it perfect for businesses looking to attract attention. The property features a spacious retail floor with plenty of natural light, expansive warehouse space for storage and operations, and ample parking available for both