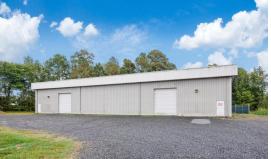

## **\$1,550,000** 6475 OLD TRAPPE ROAD EASTON, MD 21601

Prime commercial opportunity available just off Route 50. This high-visibility retail location offers exceptional exposure to heavy traffic, making it perfect for businesses looking to attract attention. The property features a spacious retail floor with plenty of natural light, expansive warehouse space for storage and operations, and ample parking available for both