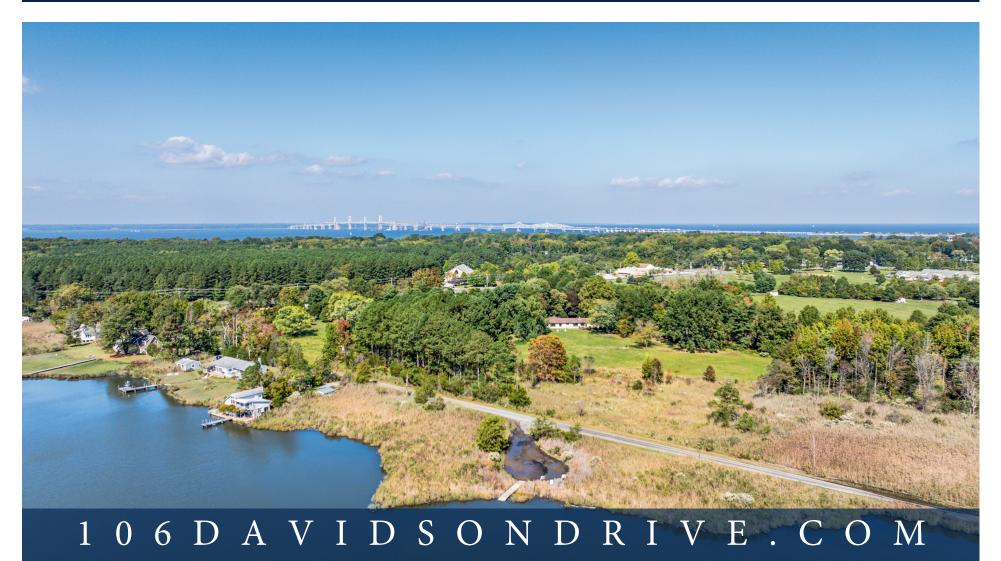

## **106 DAVIDSON DRIVE**

Stevensville, Maryland

BENSON & MANGOLD REAL ESTATE 31 Goldsborough Street, Easton, MD 21601 | Office: 410-822-6665

BEDROOMS 3 BATHROOMS 2 Full YEAR BUILT 1973 LOT SIZE 7.5+/- acres

Located just minutes from the Bay Bridge, yet tucked away in a peaceful setting with picturesque water views of Warehouse Creek and the public landing, this beautiful one-level home sits on 7.5 expansive acres. Offering the perfect blend of convenience and tranquility, it's ideal for both full-time living and weekend getaways. Inside, you'll find parquet floors throughout and generous living spaces, most of which offer stunning water views. The home features 3 spacious bedrooms and 2 full baths, a welcoming covered front porch, and a large back deck that overlooks a park-like landscape. A two-car attached garage and additional storage shed provide plenty of storage space for your needs, making this property as practical as it is serene.