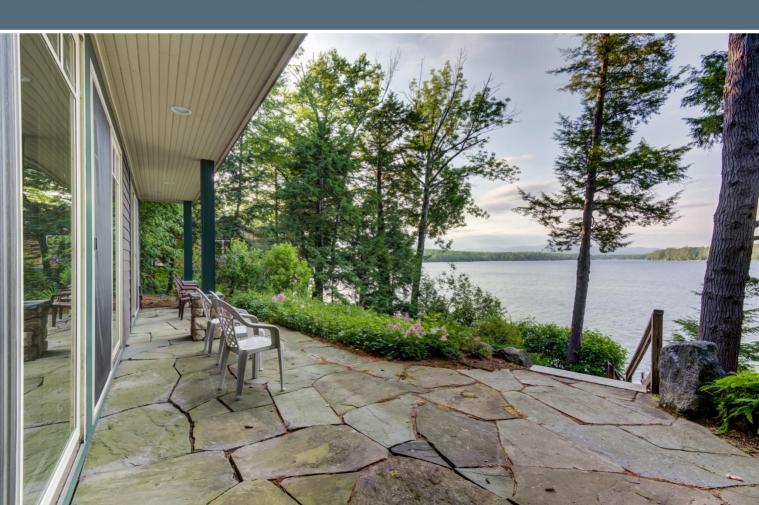

Winter Harbor, providing serene views of Lake Winnipesaukee. This home has three levels of living that has been professionally designed. The kitchen/dining floor plan also opens to a deck to take in the view. A large stone fireplace in the living room will keep you cozy in the winter months. Upstairs you will find the master bedroom suite as well as another bedroom. The finished walk out basement has a family room with yet another stone fireplace and a guest bedroom. Outside you are just steps to your private dock enjoying the mature landscaping. Located 5 minutes to downtown Wolfeboro.

543 Forest Road is offered at \$2,250,000



# Living Room





### Family Room





## Kitchen and Dining Area





#### Master Suite





#### Bedrooms





Reading Mook and Laundry





Deck and Patio





### Lake View