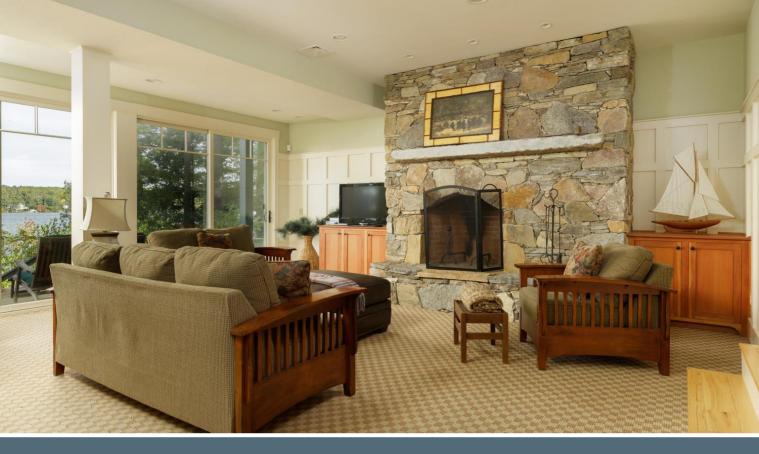

#### Welcome to your new home!





Pristine Adirondack Style lake house that overlooks the shores of Winter Harbor, providing serene views of Lake Winnipesaukee. This home has three levels of living that has been professionally designed. The kitchen/dining floor plan also opens to a deck to take in the view. A large stone fireplace in the living room will keep you cozy in the winter months. Upstairs you will find the master bedroom suite as well as another bedroom. The finished walk out basement has a family room with yet another stone fireplace and a guest bedroom. Outside you are just steps to your private dock enjoying the mature landscaping. Located 5 minutes to downtown Wolfeboro.

543 Forest Road is offered at \$2,250,000



# Living Room





### Family Room





## Kitchen and Dining Area





#### Master Suite





#### Bedrooms





Reading Mook and Laundry





Deck and Patio





### Lake View