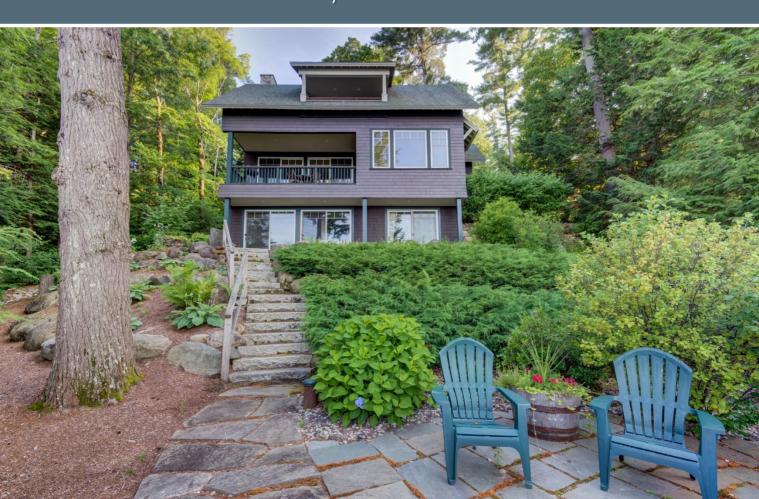

#### Welcome to your new home!

Pristine Adirondack Style lake house that overlooks the shores of Winter Harbor, providing serene views of Lake Winnipesaukee. This home has three levels of living that has been professionally designed. The kitchen/dining floor plan also opens to a deck to take in the view. A large stone fireplace in the living room will keep you cozy in the winter months. Upstairs you will find the master bedroom suite as well as another bedroom. The finished walk out basement has a family room with yet another stone fireplace and a guest bedroom. Outside you are just steps to your private dock enjoying the mature landscaping. Located 5 minutes to downtown Wolfeboro.