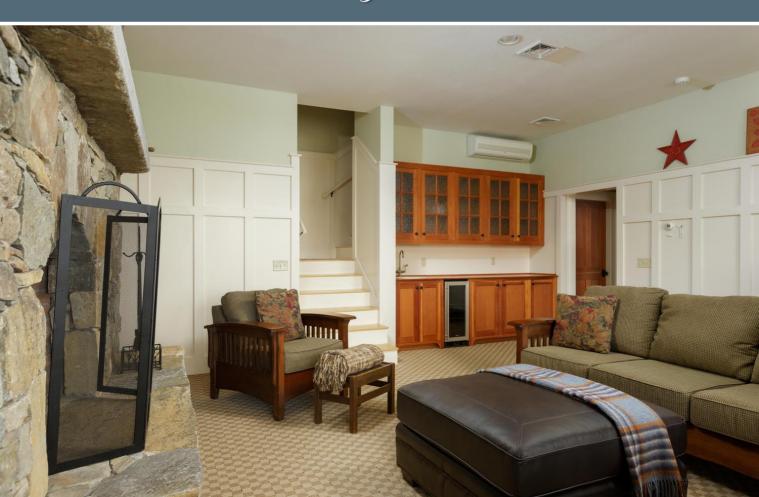

#### Welcome to your new home!





Pristine Adirondack Style lake house that overlooks the shores of Winter Harbor, providing serene views of Lake Winnipesaukee. This home has three levels of living that has been professionally designed. The kitchen/dining floor plan also opens to a deck to take in the view. A large stone fireplace in the living room will keep you cozy in the winter months. Upstairs you will find the master bedroom suite as well as another bedroom. The finished walk out basement has a family room with yet another stone fireplace and a guest bedroom. Outside you are just steps to your private dock enjoying the mature landscaping. Located 5 minutes to downtown Wolfeboro.

543 Forest Road is offered at \$2,250,000



# Living Room





### Family Room





## Kitchen and Dining Area





#### Master Suite





#### Bedrooms





Reading Mook and Laundry





Deck and Patio





### Lake View