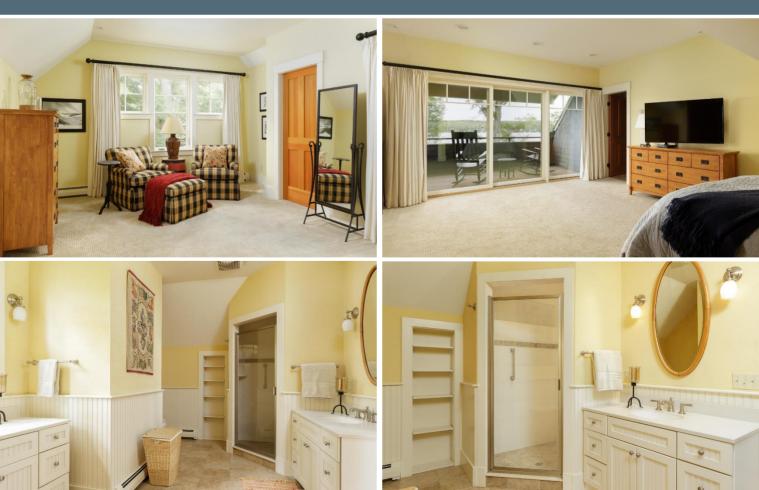

Pristine Adirondack Style lake house that overlooks the shores of Winter Harbor, providing serene views of Lake Winnipesaukee. This home has three levels of living that has been professionally designed. The kitchen/dining floor plan also opens to a deck to take in the view. A large stone fireplace in the living room will keep you cozy in the winter months. Upstairs you will find the master bedroom suite as well as another bedroom. The finished walk out basement has a family room with yet another stone fireplace and a guest bedroom. Outside you are just steps to your private dock enjoying the mature landscaping. Located 5 minutes to downtown Wolfeboro.

543 Forest Road is offered at \$2,250,000



# Living Room





### Family Room





## Kitchen and Dining Area





#### Master Suite





#### Bedrooms





Reading Mook and Laundry





Deck and Patio





### Lake View