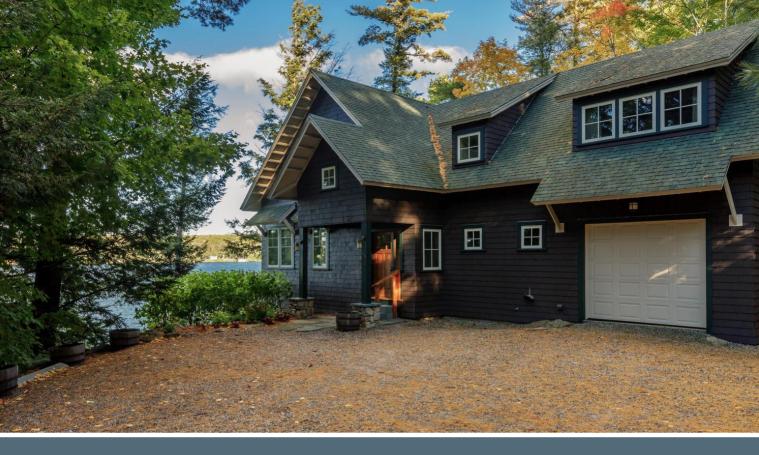

#### Welcome to your new home!

Pristine Adirondack Style lake house that overlooks the shores of Winter Harbor, providing serene views of Lake Winnipesaukee. This home has three levels of living that has been professionally designed. The kitchen/dining floor plan also opens to a deck to take in the view. A large stone fireplace in the living room will keep you cozy in the winter months. Upstairs you will find the master bedroom suite as well as another bedroom. The finished walk out basement has a family room with yet another stone fireplace and a guest bedroom. Outside you are just steps to your private dock enjoying the mature landscaping. Located 5 minutes to downtown Wolfeboro.