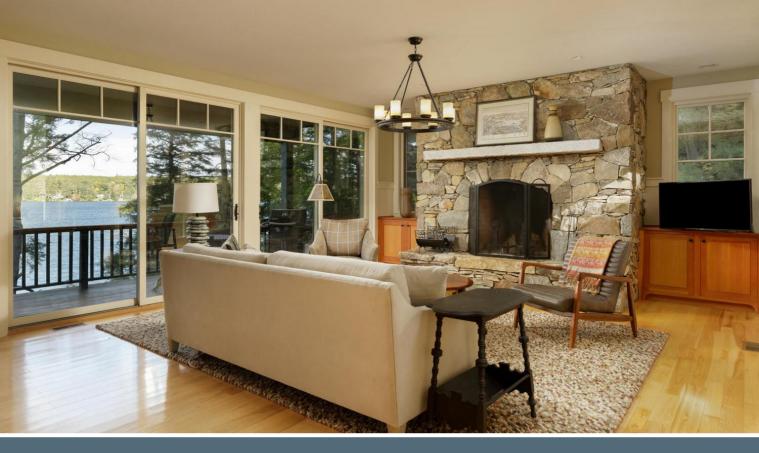

#### Welcome to your new home!





Pristine Adirondack Style lake house that overlooks the shores of Winter Harbor, providing serene views of Lake Winnipesaukee. This home has three levels of living that has been professionally designed. The kitchen/dining floor plan also opens to a deck to take in the view. A large stone fireplace in the living room will keep you cozy in the winter months. Upstairs you will find the master bedroom suite as well as another bedroom. The finished walk out basement has a family room with yet another stone fireplace and a guest bedroom. Outside you are just steps to your private dock enjoying the mature landscaping. Located 5 minutes to downtown Wolfeboro.

543 Forest Road is offered at \$2,250,000



# Living Room





### Family Room





## Kitchen and Dining Area





#### Master Suite





#### Bedrooms





Reading Mook and Laundry





Deck and Patio





### Lake View