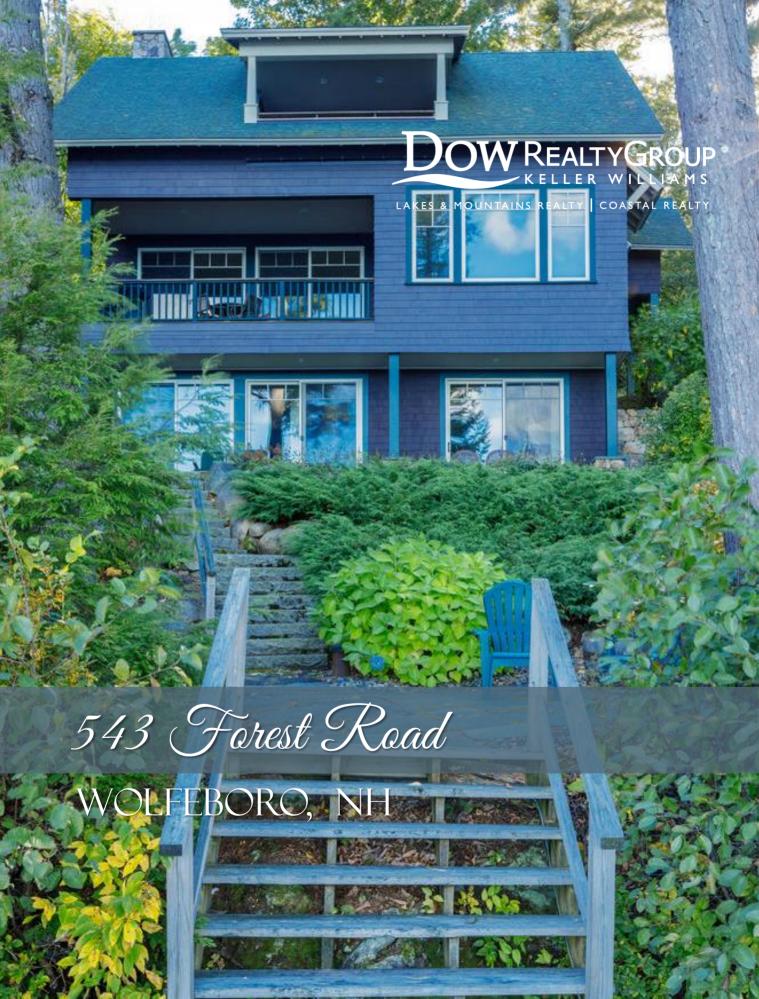

#### Welcome to your new home!

Pristine Adirondack Style lake house that overlooks the shores of Winter Harbor, providing serene views of Lake Winnipesaukee. This home has three levels of living that has been professionally designed. The kitchen/dining floor plan also opens to a deck to take in the view. A large stone fireplace in the living room will keep you cozy in the winter months. Upstairs you will find the master bedroom suite as well as another bedroom. The finished walk out basement has a family room with yet another stone fireplace and a guest bedroom. Outside you are just steps to your private dock enjoying the mature landscaping. Located 5 minutes to downtown Wolfeboro.

543 Forest Road is offered at \$2,250,000