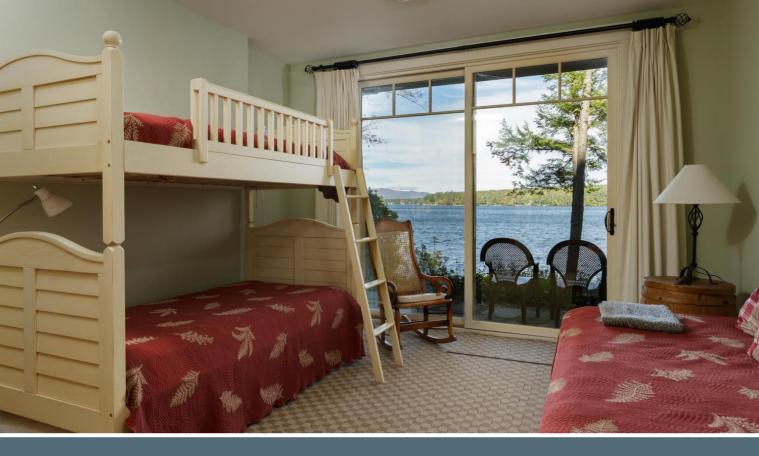

Pristine Adirondack Style lake house that overlooks the shores of Winter Harbor, providing serene views of Lake Winnipesaukee. This home has three levels of living that has been professionally designed. The kitchen/dining floor plan also opens to a deck to take in the view. A large stone fireplace in the living room will keep you cozy in the winter months. Upstairs you will find the master bedroom suite as well as another bedroom. The finished walk out basement has a family room with yet another stone fireplace and a guest bedroom. Outside you are just steps to your private dock enjoying the mature landscaping. Located 5 minutes to downtown Wolfeboro.

543 Forest Road is offered at \$2,250,000



# Living Room





### Family Room





## Kitchen and Dining Area





#### Master Suite





#### Bedrooms





Reading Mook and Laundry





Deck and Patio





### Lake View