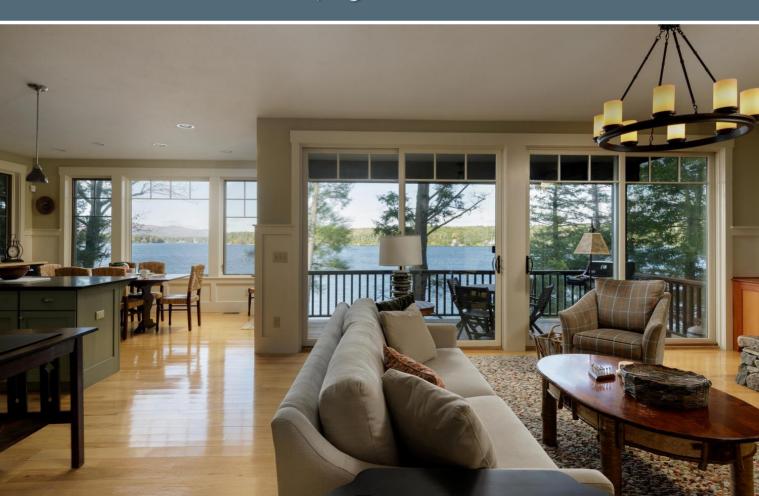

#### Welcome to your new home!





Pristine Adirondack Style lake house that overlooks the shores of Winter Harbor, providing serene views of Lake Winnipesaukee. This home has three levels of living that has been professionally designed. The kitchen/dining floor plan also opens to a deck to take in the view. A large stone fireplace in the living room will keep you cozy in the winter months. Upstairs you will find the master bedroom suite as well as another bedroom. The finished walk out basement has a family room with yet another stone fireplace and a guest bedroom. Outside you are just steps to your private dock enjoying the mature landscaping. Located 5 minutes to downtown Wolfeboro.

543 Forest Road is offered at \$2,250,000



# Living Room





### Family Room





## Kitchen and Dining Area





#### Master Suite





#### Bedrooms





Reading Mook and Laundry





Deck and Patio





### Lake View