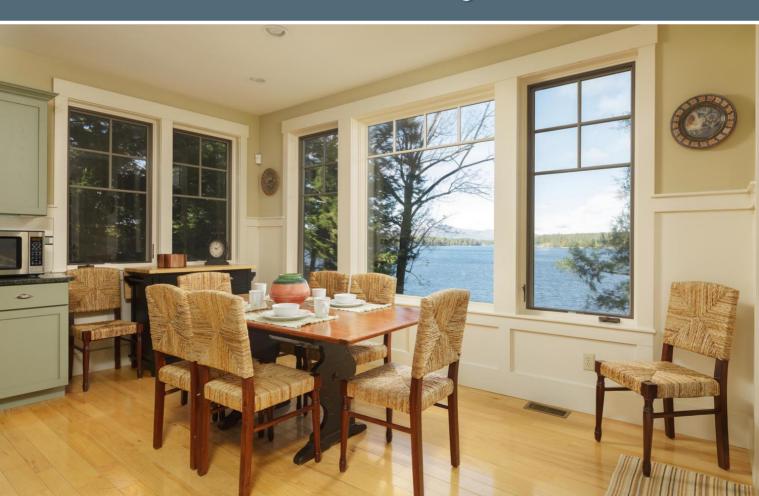

me to your new home!





Pristine Adirondack Style lake house that overlooks the shores of Winter Harbor, providing serene views of Lake Winnipesaukee. This home has three levels of living that has been professionally designed. The kitchen/dining floor plan also opens to a deck to take in the view. A large stone fireplace in the living room will keep you cozy in the winter months. Upstairs you will find the master bedroom suite as well as another bedroom. The finished walk out basement has a family room with yet another stone fireplace and a guest bedroom. Outside you are just steps to your private dock enjoying the mature landscaping. Located 5 minutes to downtown Wolfeboro.

543 Forest Road is offered at \$2,250,000



# Living Room





### Family Room





## Kitchen and Dining Area





#### Master Suite





#### Bedrooms





Reading Mook and Laundry





Deck and Patio





### Lake View