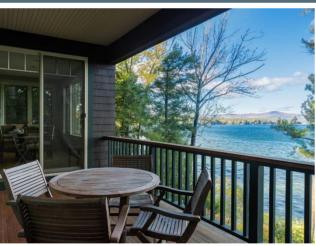

#### Welcome to your new home!





Pristine Adirondack Style lake house that overlooks the shores of Winter Harbor, providing serene views of Lake Winnipesaukee. This home has three levels of living that has been professionally designed. The kitchen/dining floor plan also opens to a deck to take in the view. A large stone fireplace in the living room will keep you cozy in the winter months. Upstairs you will find the master bedroom suite as well as another bedroom. The finished walk out basement has a family room with yet another stone fireplace and a guest bedroom. Outside you are just steps to your private dock enjoying the mature landscaping. Located 5 minutes to downtown Wolfeboro.

543 Forest Road is offered at \$2,250,000



# Living Room





### Family Room





## Kitchen and Dining Area





#### Master Suite