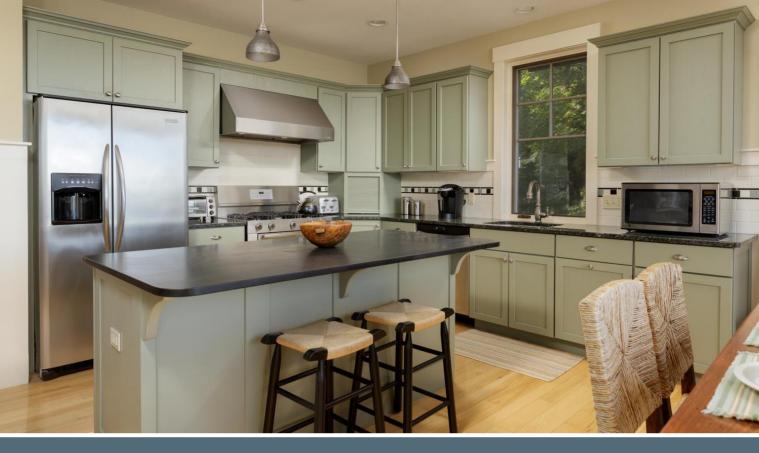

#### Welcome to your new home!





Pristine Adirondack Style lake house that overlooks the shores of Winter Harbor, providing serene views of Lake Winnipesaukee. This home has three levels of living that has been professionally designed. The kitchen/dining floor plan also opens to a deck to take in the view. A large stone fireplace in the living room will keep you cozy in the winter months. Upstairs you will find the master bedroom suite as well as another bedroom. The finished walk out basement has a family room with yet another stone fireplace and a guest bedroom. Outside you are just steps to your private dock enjoying the mature landscaping. Located 5 minutes to downtown Wolfeboro.

543 Forest Road is offered at \$2,250,000



# Living Room





### Family Room





## Kitchen and Dining Area





#### Master Suite





#### Bedrooms





Reading Mook and Laundry





Deck and Patio





### Lake View