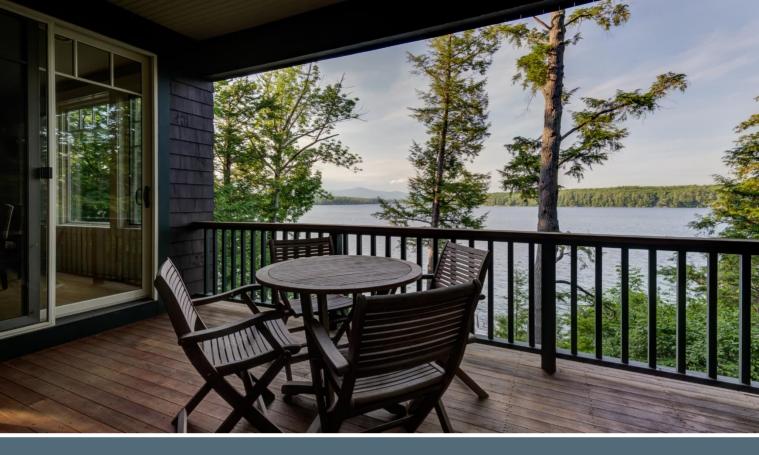

oks the shores of Winter Harbor, providing serene views of Lake Winnipesaukee. This home has three levels of living that has been professionally designed. The kitchen/dining floor plan also opens to a deck to take in the view. A large stone fireplace in the living room will keep you cozy in the winter months. Upstairs you will find the master bedroom suite as well as another bedroom. The finished walk out basement has a family room with yet another stone fireplace and a guest bedroom. Outside you are just steps to your private dock enjoying the mature landscaping. Located 5 minutes to downtown Wolfeboro.

543 Forest Road is offered at \$2,250,000



# Living Room





### Family Room





## Kitchen and Dining Area





#### Master Suite





#### Bedrooms





Reading Mook and Laundry





Deck and Patio





### Lake View