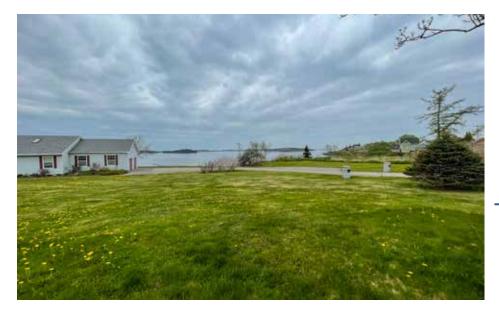

Looks are deceiving as the footprint of this 2-story building is quite spacious. The roomy eat in kitchen expands when you open the sliding glass doors onto a repurposed deck, where you can enjoy the magical sunsets overlooking Johnson's Bay.

Parking is located in front of the house but there's plenty of space to put in a driveway and decking to enhance the bay view. The house needs structural work but it's well worth the water views and close proximity to Lubec proper where residents enjoy walking to the library, post office, brewery, bank, market, and concerts. Public utilities are accessed at the road. This property is broker owned and is being sold "as is, where is."