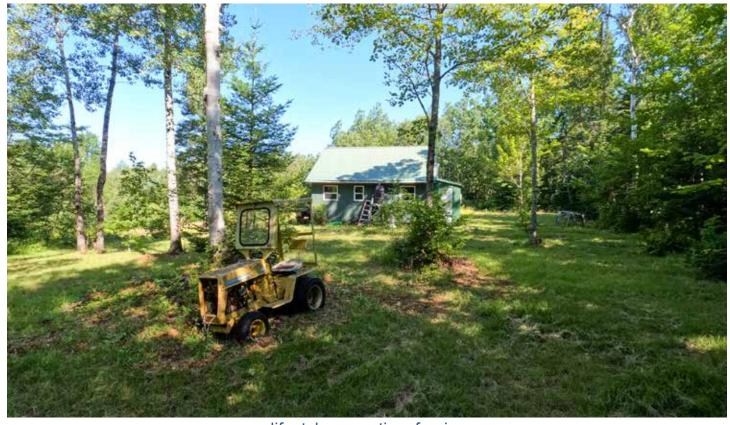

#### **CABIN & IMPROVEMENTS**

The cozy cabin on this property is 24 by 24 feet with an unfinished second floor and a 5X12 screen porch, providing ample space for your remote living needs. Equipped with a wood stove and brick hearth, it ensures year-round comfort despite the wilderness surroundings. Imagine waking up to the sights and sounds of nature every morning while relishing the warmth of your cabin.

The cabin exterior is T-111 siding, it has a metal roof, and the foundation is wood posts set on concrete pads. The cabin has rain water collection and an outhouse but a well and septic could be added should you want more modern conveniences.