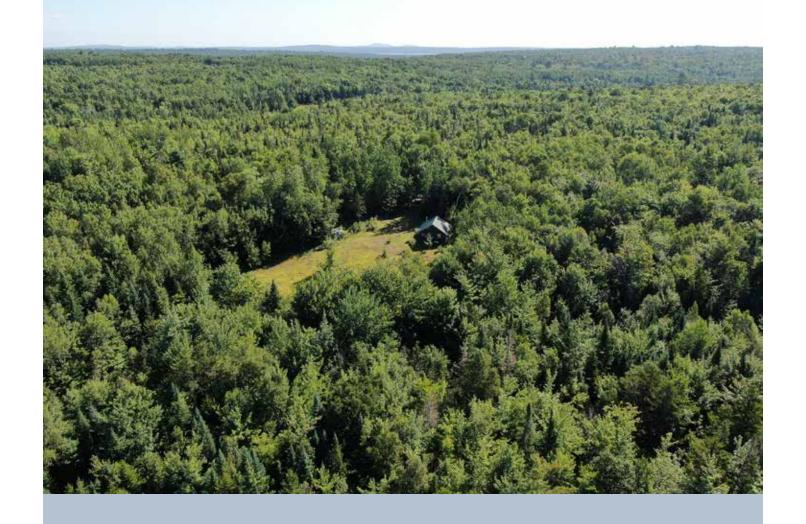

# Off Grid Cabin

\$119,000

609 Smith Road Brownville, Maine 04414

Lifestyle Properties of Maine

Welcome to 609 Smith Road in Brownville, Maine - an off-grid retreat nestled amidst 41 acres of heavily wooded land. If you've ever yearned for a secluded escape in the heart of nature, this may be the property for you. Let's take a closer look at this remote off-grid cabin and its surrounding features that promise an unforgettable north woods experience.

#### LAND & WATER FATURES

With 41 acres of surveyed land, this property offers an abundance of opportunities for nature enthusiasts. The mix of hardwood and softwood timber and soils comprised of stoney complex loams, foster an ecosystem rich in flora and fauna. Elevations ranging from 520 to 570 feet offer diverse terrain for exploration, and a clearing around the cabin adds a touch of openness to the otherwise dense forest.

A highlight of this property is the presence of not one but two brooks - Alder Brook, stretching 850 +/- feet, and an additional 300± feet of Abbee Pond outlet. These brooks not only add to the picturesque charm of the land but also serve as water supply sources for the abundant game animals that frequent the area. Moose, deer, fish, and waterfowl flourish around and in these waters.