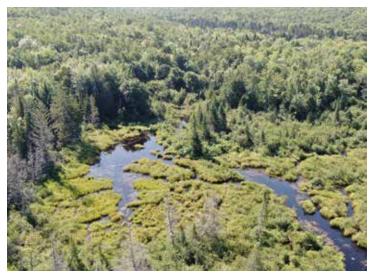

#### LAND & WATER FATURES

With 41 acres of surveyed land, this property offers an abundance of opportunities for nature enthusiasts. The mix of hardwood and softwood timber and soils comprised of stoney complex loams, foster an ecosystem rich in flora and fauna. Elevations ranging from 520 to 570 feet offer diverse terrain for exploration, and a clearing around the cabin adds a touch of openness to the otherwise dense forest.

A highlight of this property is the presence of not one but two brooks - Alder Brook, stretching 850 +/- feet, and an additional 300± feet of Abbee Pond outlet. These brooks not only add to the picturesque charm of the land but also serve as water supply sources for the abundant game animals that frequent the area. Moose, deer, fish, and waterfowl flourish around and in these waters.