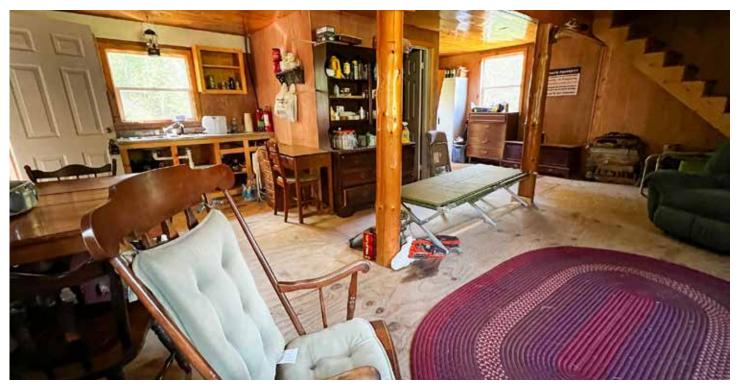

#### **CABIN & IMPROVEMENTS**

The cozy cabin on this property is 24 by 24 feet with an unfinished second floor and a 5X12 screen porch, providing ample space for your remote living needs. Equipped with a wood stove and brick hearth, it ensures year-round comfort despite the wilderness surroundings. Imagine waking up to the sights and sounds of nature every morning while relishing the warmth of your cabin.

The cabin exterior is T-111 siding, it has a metal roof, and the foundation is wood posts set on concrete pads. The cabin has rain water collection and an outhouse but a well and septic could be added should you want more modern conveniences.