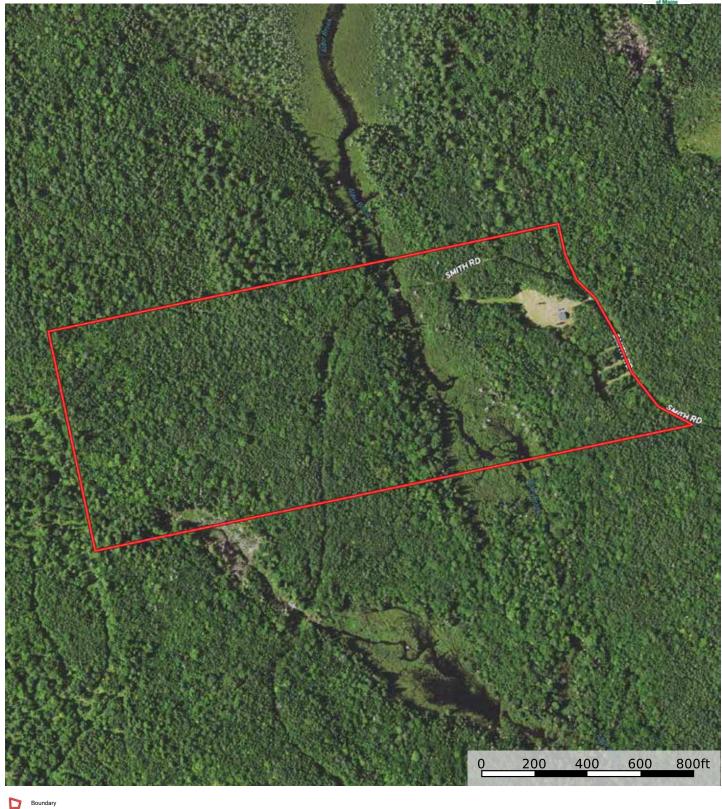

#### LAND & WATER FATURES

With 41 acres of surveyed land, this property offers an abundance of opportunities for nature enthusiasts. The mix of hardwood and softwood timber and soils comprised of stoney complex loams, foster an ecosystem rich in flora and fauna. Elevations ranging from 520 to 570 feet offer diverse terrain for exploration, and a clearing around the cabin adds a touch of openness to the otherwise dense forest.

A highlight of this property is the presence of not one but two brooks - Alder Brook, stretching 850 +/- feet, and an additional 300± feet of Abbee Pond outlet. These brooks not only add to the picturesque charm of the land but also serve as water supply sources for the abundant game animals that frequent the area. Moose, deer, fish, and waterfowl flourish around and in these waters.