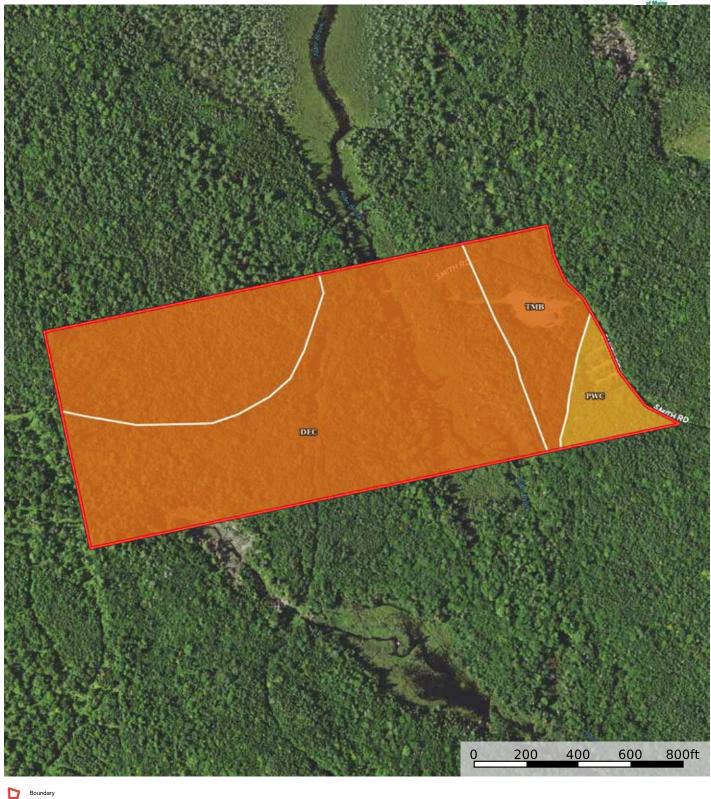

#### Boundary 40.52 ac

| SOIL CODE | SOIL DESCRIPTION                                                               | ACRES        | %     | CPI | NCCPI | CAP  |
|-----------|--------------------------------------------------------------------------------|--------------|-------|-----|-------|------|
| DEC       | Danforth-Masardis-Peacham association, 0 to 15 percent slopes, extremely stony | 23.92        | 59.03 | 0   | 24    | 7s   |
| TMB       | Monarda-Telos complex, 0 to 8 percent slopes, very stony                       | 14.33        | 35.37 | 0   | 26    | 7s   |
| PWC       | Plaisted-Howland-Penquis association, 3 to 15 percent slopes, very stony       | 2.27         | 5.6   | 0   | 38    | 6s   |
| TOTALS    |                                                                                | 40.52(<br>*) | 100%  | 1   | 25.49 | 6.94 |