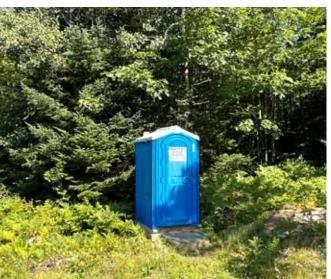

The cabin exterior is T-111 siding, it has a metal roof, and the foundation is wood posts set on concrete pads. The cabin has rain water collection and an outhouse but a well and septic could be added should you want more modern conveniences.