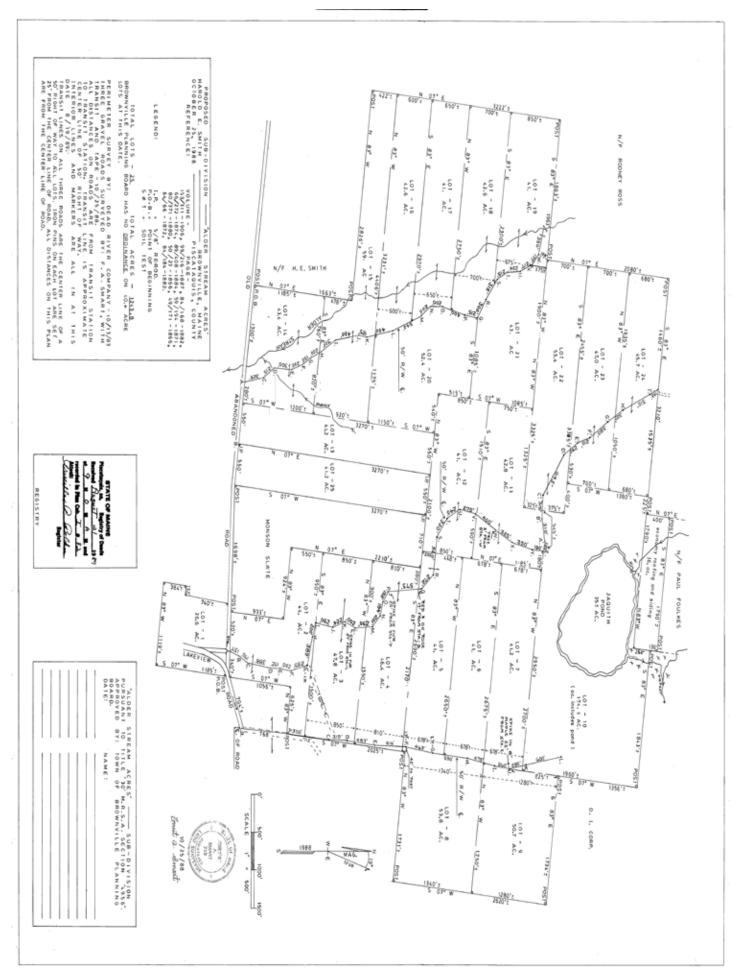

#### LAND & WATER FATURES

With 41 acres of surveyed land, this property offers an abundance of opportunities for nature enthusiasts. The mix of hardwood and softwood timber and soils comprised of stoney complex loams, foster an ecosystem rich in flora and fauna. Elevations ranging from 520 to 570 feet offer diverse terrain for exploration, and a clearing around the cabin adds a touch of openness to the otherwise dense forest.

A highlight of this property is the presence of not one but two brooks - Alder Brook, stretching 850 +/- feet, and an additional 300± feet of Abbee Pond outlet. These brooks not only add to the picturesque charm of the land but also serve as water supply sources for the abundant game animals that frequent the area. Moose, deer, fish, and waterfowl flourish around and in these waters.