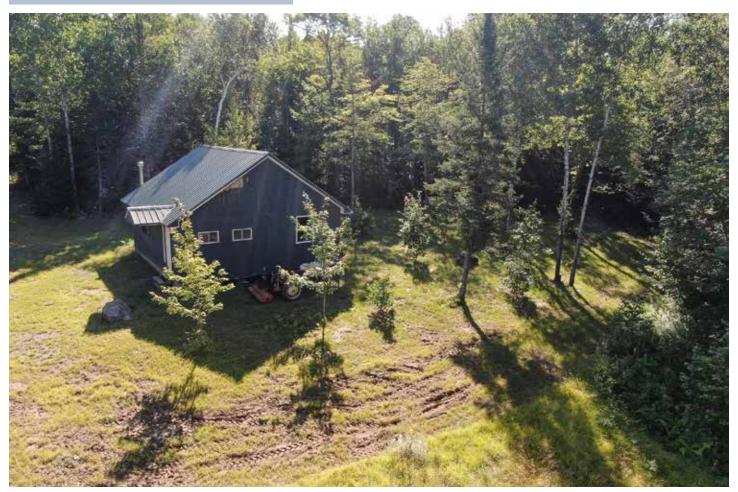

#### **CABIN & IMPROVEMENTS**

The cozy cabin on this property is 24 by 24 feet with an unfinished second floor and a 5X12 screen porch, providing ample space for your remote living needs. Equipped with a wood stove and brick hearth, it ensures year-round comfort despite the wilderness surroundings. Imagine waking up to the sights and sounds of nature every morning while relishing the warmth of your cabin.

The cabin exterior is T-111 siding, it has a metal roof, and the foundation is wood posts set on concrete pads. The cabin has rain water collection and an outhouse but a well and septic could be added should you want more modern conveniences.