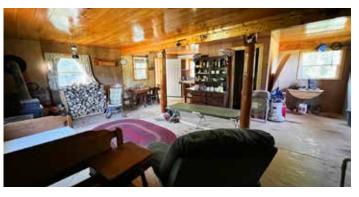

#### **CABIN & IMPROVEMENTS**

The cozy cabin on this property is 24 by 24 feet with an unfinished second floor and a 5X12 screen porch, providing ample space for your remote living needs. Equipped with a wood stove and brick hearth, it ensures year-round comfort despite the wilderness surroundings. Imagine waking up to the sights and sounds of nature every morning while relishing the warmth of your cabin.

The cabin exterior is T-111 siding, it has a metal roof, and the foundation is wood posts set on concrete pads. The cabin has rain water collection and an outhouse but a well and septic could be added should you want more modern conveniences.