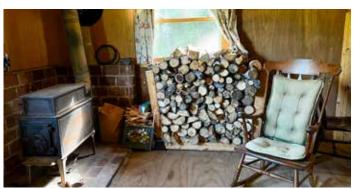

#### **CABIN & IMPROVEMENTS**

The cozy cabin on this property is 24 by 24 feet with an unfinished second floor and a 5X12 screen porch, providing ample space for your remote living needs. Equipped with a wood stove and brick hearth, it ensures year-round comfort despite the wilderness surroundings. Imagine waking up to the sights and sounds of nature every morning while relishing the warmth of your cabin.