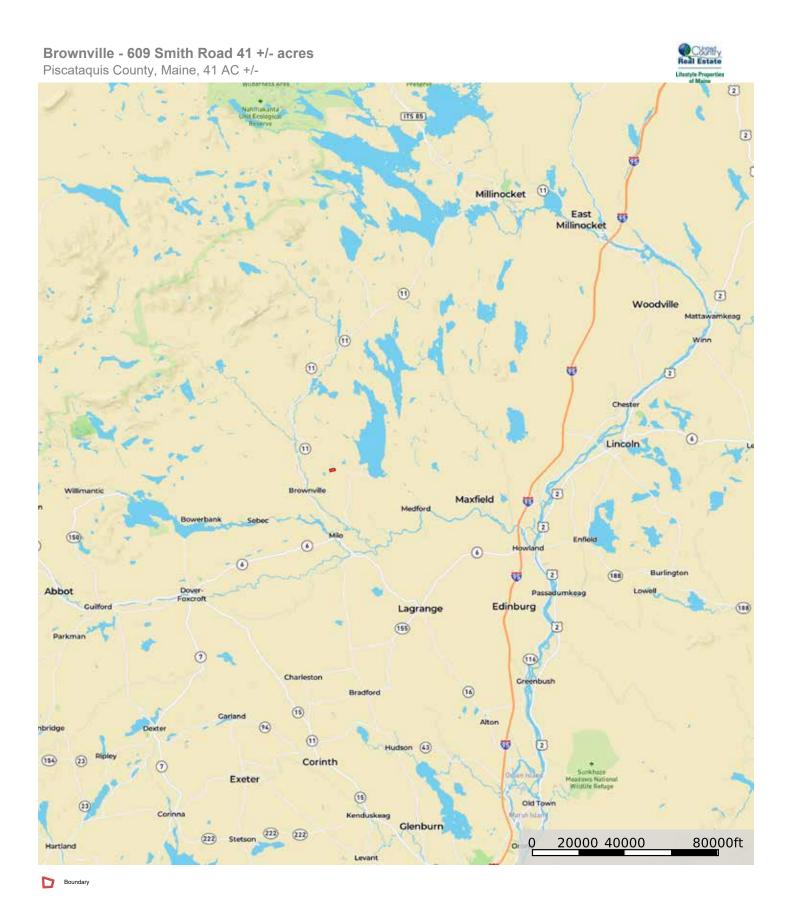

LOCATION

You couldn't ask for a better spot. Brownville, with a population of 1,100, is a quaint community that offers a welcoming and friendly atmosphere. As a 4-season recreation destination, it caters to outdoor enthusiasts all year round.

## **Proximity**

**Shopping** Milo, 7± miles

**City** Bangor, 45± miles

Airport
Bangor International, 45± miles

Interstate
Exit #217, 25± miles

Hosptial

Dover-Foxcroft. 21± miles

Boston, MA 254± miles (4.5± hours) Situated at the center of Maine geographically, the property is close to nearby towns and cities. Just 8 miles away lies Milo, the nearest service town, ensuring essential amenities are never too far away. For those seeking air travel options, Bangor International Airport is approximately 42 miles away, reachable within an hour's drive. Portland, a bustling city known for its coastal charm, is a mere 2 and a half hours away, making it an accessible destination for city getaways. If you're feeling adventurous, the allure of Quebec City, just over 4 hours away, or Boston at 4 hours and 10 minutes, opens up a world of exploration.