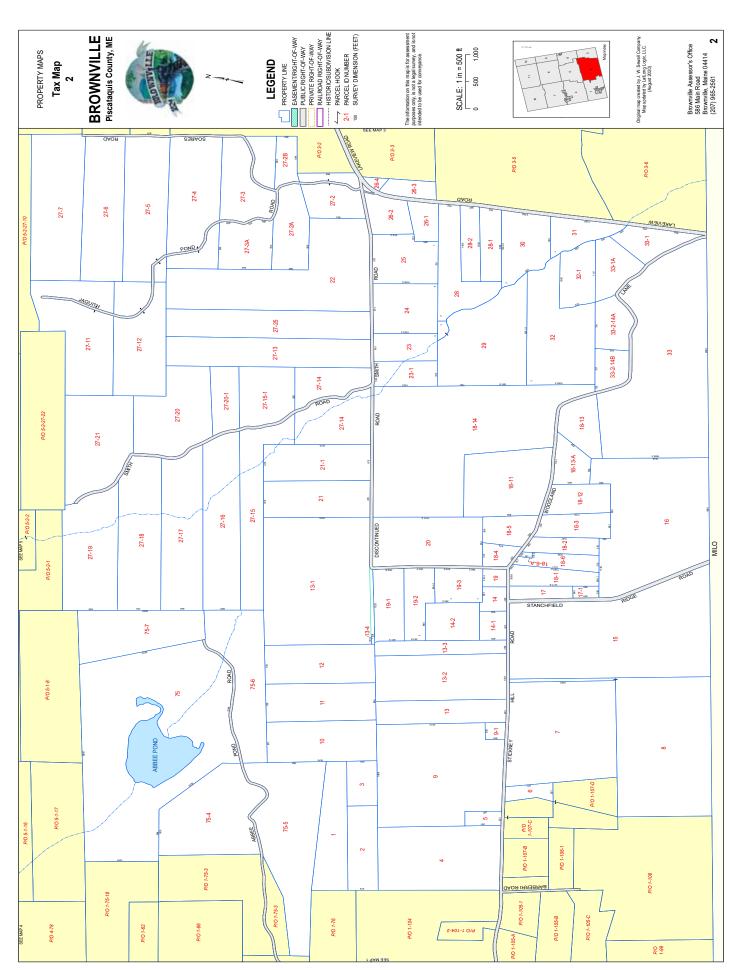

# Brownville - 609 Smith Road 41 +/- acres Piscataquis County, Maine, 41 AC +/-500 1000 1500 2000ft

**Boundary** 