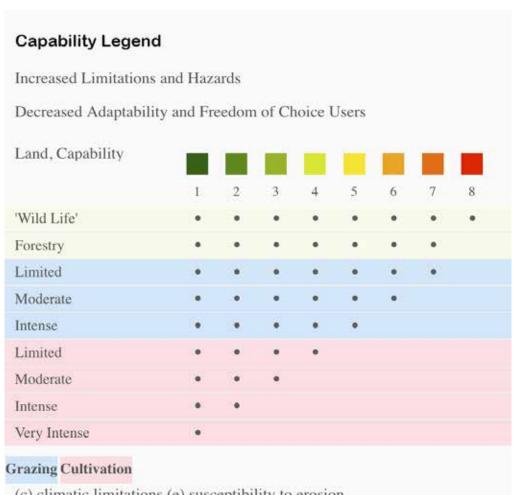

#### Boundary 40.52 ac

| SOIL CODE | SOIL DESCRIPTION                                                               | ACRES        | %     | CPI | NCCPI | CAP  |
|-----------|--------------------------------------------------------------------------------|--------------|-------|-----|-------|------|
| DEC       | Danforth-Masardis-Peacham association, 0 to 15 percent slopes, extremely stony | 23.92        | 59.03 | 0   | 24    | 7s   |
| TMB       | Monarda-Telos complex, 0 to 8 percent slopes, very stony                       | 14.33        | 35.37 | 0   | 26    | 7s   |
| PWC       | Plaisted-Howland-Penquis association, 3 to 15 percent slopes, very stony       | 2.27         | 5.6   | 0   | 38    | 6s   |
| TOTALS    |                                                                                | 40.52(<br>*) | 100%  | 1   | 25.49 | 6.94 |

<sup>(\*)</sup> Total acres may differ in the second decimal compared to the sum of each acreage soil. This is due to a round error because we only show the acres of each soil with two decimal.

- (c) climatic limitations (e) susceptibility to erosion
- (s) soil limitations within the rooting zone (w) excess of water