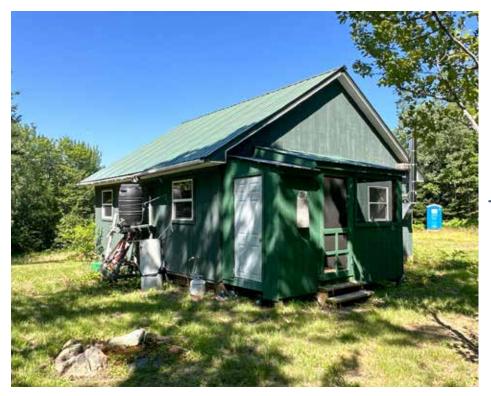

#### **CABIN & IMPROVEMENTS**

The cozy cabin on this property is 24 by 24 feet with an unfinished second floor and a 5X12 screen porch, providing ample space for your remote living needs. Equipped with a wood stove and brick hearth, it ensures year-round comfort despite the wilderness surroundings. Imagine waking up to the sights and sounds of nature every morning while relishing the warmth of your cabin.

The cabin exterior is T-111 siding, it has a metal roof, and the foundation is wood posts set on concrete pads. The cabin has rain water collection and an outhouse but a well and septic could be added should you want more modern conveniences.