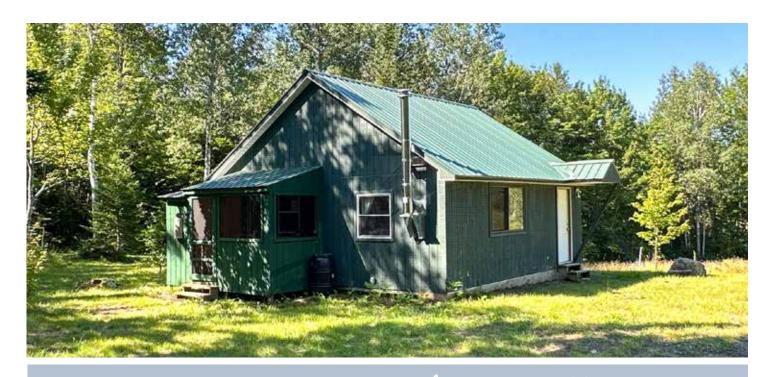

#### **CABIN & IMPROVEMENTS**

The cozy cabin on this property is 24 by 24 feet with an unfinished second floor and a 5X12 screen porch, providing ample space for your remote living needs. Equipped with a wood stove and brick hearth, it ensures year-round comfort despite the wilderness surroundings. Imagine waking up to the sights and sounds of nature every morning while relishing the warmth of your cabin.

The cabin exterior is T-111 siding, it has a metal roof, and the foundation is wood posts set on concrete pads. The cabin has rain water collection and an outhouse but a well and septic could be added should you want more modern conveniences.