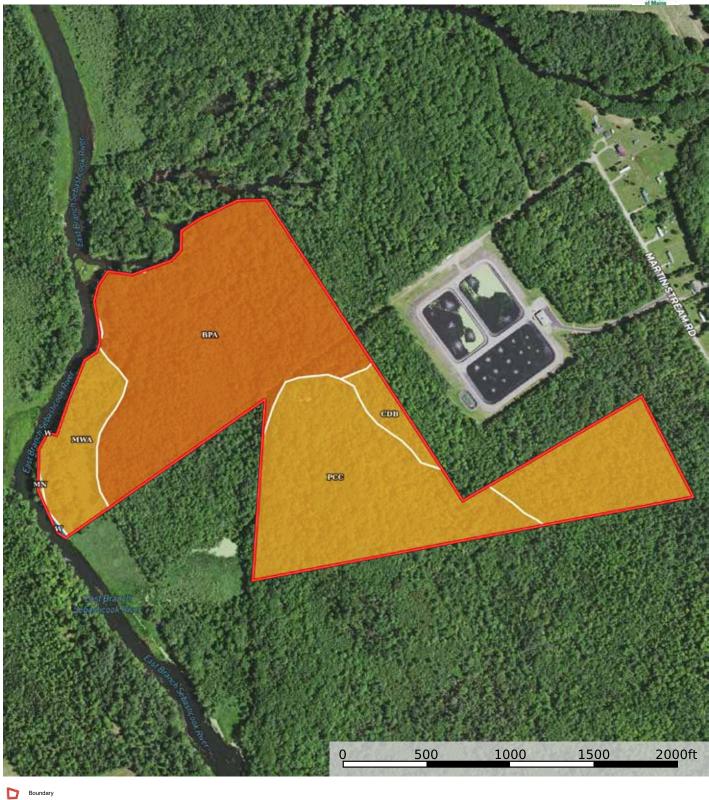

#### | Boundary 84.43 ac

| SOIL CODE | SOIL DESCRIPTION                                                               | ACRES        | %     | CPI | NCCPI | CAP  |
|-----------|--------------------------------------------------------------------------------|--------------|-------|-----|-------|------|
| BPA       | Brayton-Peacham complex, 0 to 3 percent slopes, extremely stony                | 37.54        | 44.46 | 0   | 24    | 7s   |
| PCC       | Peru-Colonel-Tunbridge association, 3 to 15 percent slopes, very stony         | 25.81        | 30.57 | 0   | 34    | 6s   |
| CDB       | Colonel-Peru-Brayton complex, 0 to 8 percent slopes, very stony                | 13.7         | 16.22 | 0   | 32    | 6s   |
| MwA       | Medomak-Wonsqueak-Swanville complex, 0 to 3 percent slopes, frequently flooded | 7.12         | 8.43  | 0   | 55    | 6w   |
| W         | Water                                                                          | 0.17         | 0.2   | 0   | -     | ı    |
| Mn        | Mixed alluvial land                                                            | 0.09         | 0.11  | 0   | -     | 6w   |
| TOTALS    |                                                                                | 84.43(<br>*) | 100%  | -   | 30.89 | 6.45 |