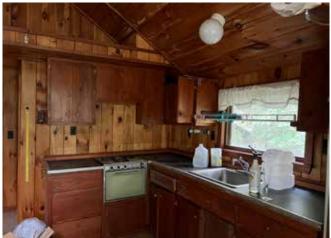

This property includes an off-grid cabin, a drilled well, and a septic system, all situated on 115± acres of picturesque land. With 1600± feet of river frontage along the East Branch of the Sebasticook River and an additional 1000± feet along Martin Stream, this property is a haven for those seeking solitude and a connection with nature.

# **Property Specifics**

Trash Removal
Off Grid

Electric Company
Off Grid

Heating Company
Off Grid

Water/Sewer
Private

Internet Provider/Speed
Starlink