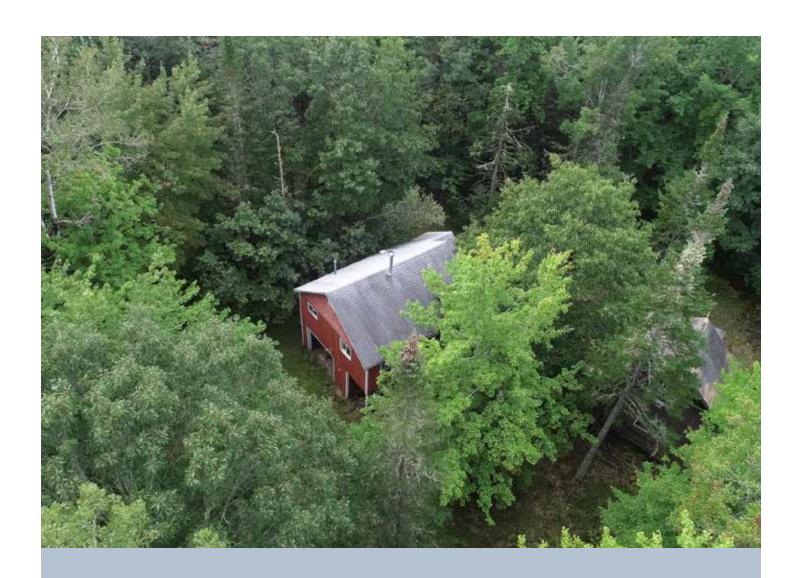

# Riverfront Camp

\$149,900

M1 L1-2-3-4 Martin Stream Road Newport, Maine 04933

Lifestyle Properties of Maine

Peter McPhail
REALTOR®
(207) 794-4338
peter@lifestylepropertiesme.com

This riverfront off-grid camp on 115± acres nestled in the town of Newport Maine, offers a unique opportunity to own a slice of natural beauty. Newport is a peaceful town with a population of just over 3100 residents. The town's boundaries include the picturesque shoreline of Sebasticook Lake, the largest lake within the limits of a single municipality in the State of Maine.

This property includes an off-grid cabin, a drilled well, and a septic system, all situated on 115± acres of picturesque land. With 1600± feet of river frontage along the East Branch of the Sebasticook River and an additional 1000± feet along Martin Stream, this property is a haven for those seeking solitude and a connection with nature.