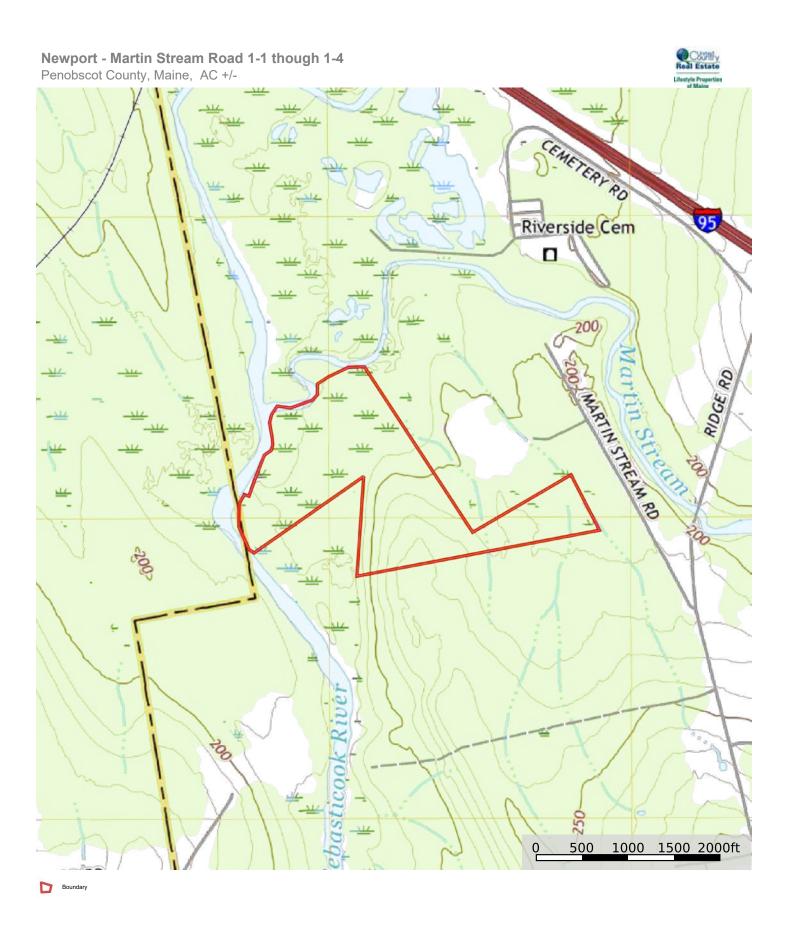

This property includes an off-grid cabin, a drilled well, and a septic system, all situated on 115± acres of picturesque land. With 1600± feet of river frontage along the East Branch of the Sebasticook River and an additional 1000± feet along Martin Stream, this property is a haven for those seeking solitude and a connection with nature.

www.landbrothers.com

With 1600± feet on the river and 1000± feet on Martin Stream, this property provides a unique opportunity to embrace the beauty of Maine's natural landscape. Whether you're looking for a serene retreat, a hunting paradise, or a canvas to build your dream cabin, this Newport property has the potential to fulfill your vision. Step into the serene world of Newport, Maine, and seize this opportunity to connect with nature and enjoy the great outdoors on your terms. Your adventure begins here!