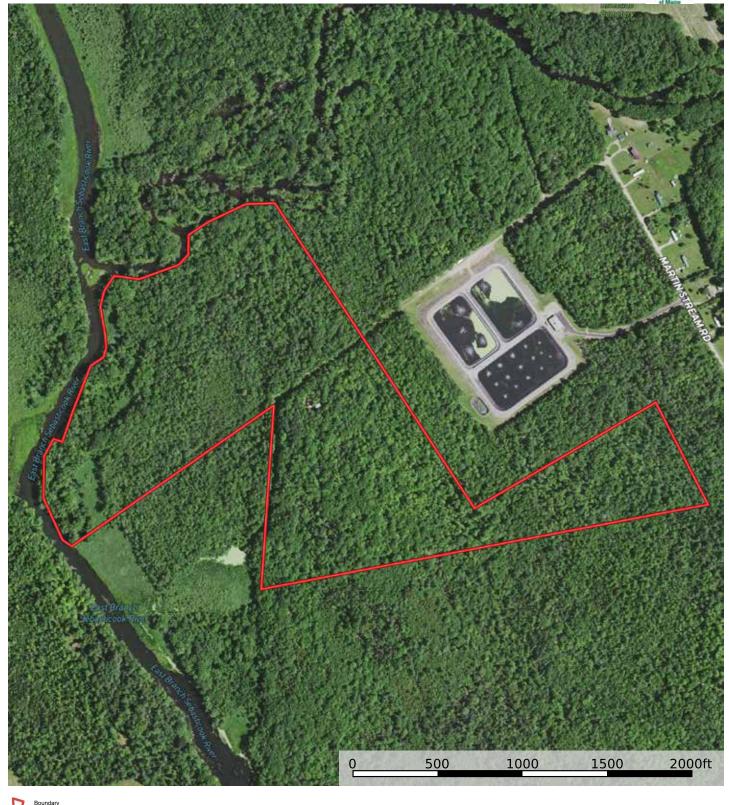

This property includes an off-grid cabin, a drilled well, and a septic system, all situated on 115± acres of picturesque land. With 1600± feet of river frontage along the East Branch of the Sebasticook River and an additional 1000± feet along Martin Stream, this property is a haven for those seeking solitude and a connection with nature.

www.landbrothers.com

With 1600± feet on the river and 1000± feet on Martin Stream, this property provides a unique opportunity to embrace the beauty of Maine's natural landscape. Whether you're looking for a serene retreat, a hunting paradise, or a canvas to build your dream cabin, this Newport property has the potential to fulfill your vision. Step into the serene world of Newport, Maine, and seize this opportunity to connect with nature and enjoy the great outdoors on your terms. Your adventure begins here!