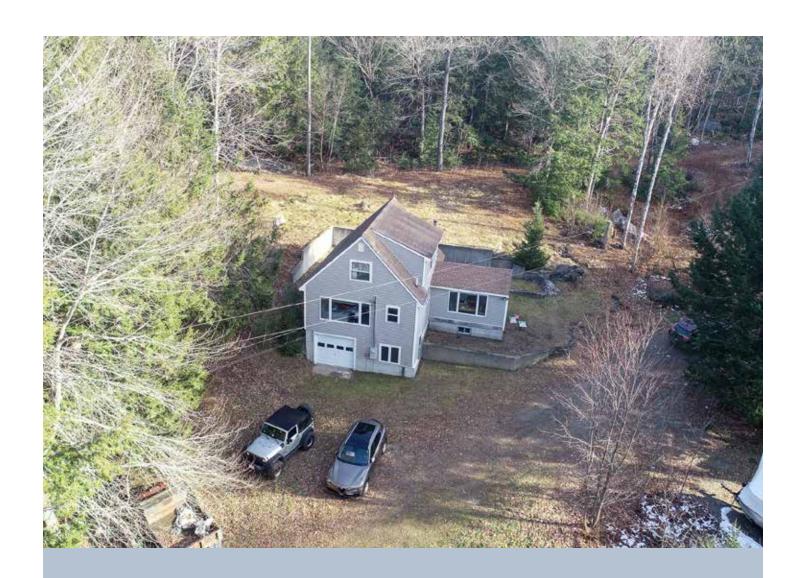

# Home on Private Road

\$368,000

167 Riga Road China, Maine 04358

Lifestyle Properties of Maine

Carson McPhail
REALTOR®
(207) 290-3816
carson@lifestylepropertiesme.com

Situated on a short private road with only a handful of neighbors, this residence offers the privacy of a secluded getaway. The loft area provides ample space for guests, while the garage bay underneath is perfect for boat storage. The backyard, designed with a concrete patio in mind, presents an opportunity to create your own outdoor space. Just off from the kitchen is a door with outdoor access and ledger board already in place for you to install a beautiful wrap around deck.

# 167 Riga Road, China

**Year Built** 

**Bedrooms** 

**Bathrooms** 

Garage

Acres 0.59± \$368,000 Taxes \$2348

Sewer

Roof