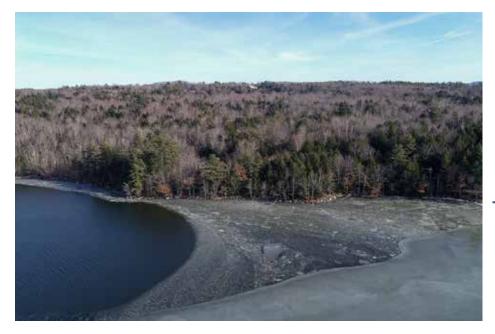

Threemile Pond is a sizable pond with a surface area of over 1,100 acres with a max depth of 37ft. The pond offers a vast amount of fish species including large and smallmouth bass, yellow and white perch, and brown and brook trout to name a few.