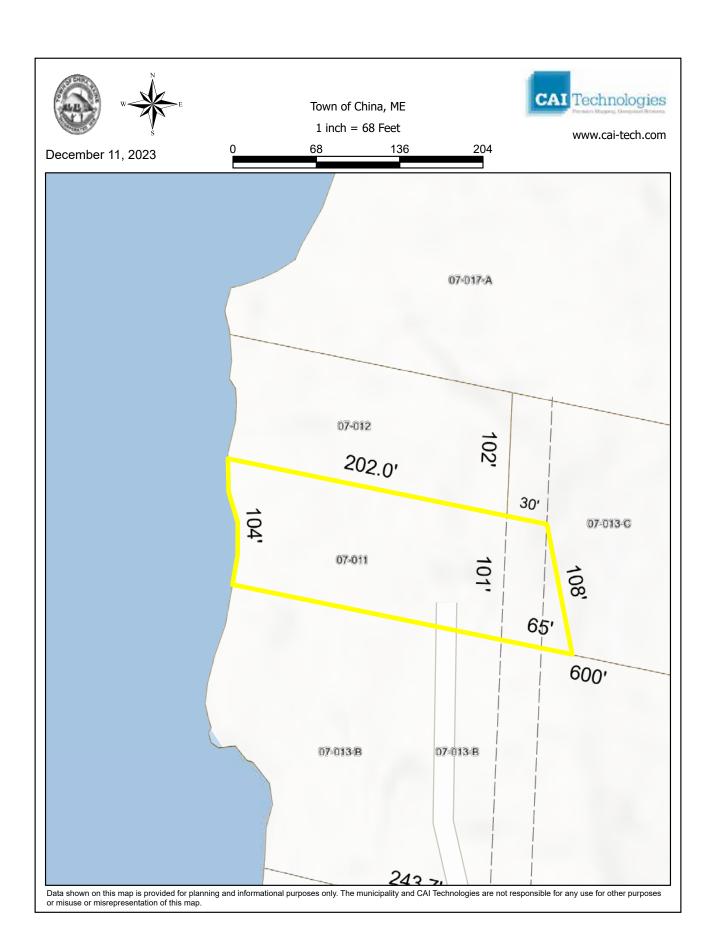

# 167 Riga Road, China

**Year Built** 

**Bedrooms** 

**Bathrooms** 

Garage

Acres 0.59± \$368,000 Taxes \$2348

Sewer

Roof

Heating

Cooling

View

**Zoning** 

**Road Frontage** 

Boundary