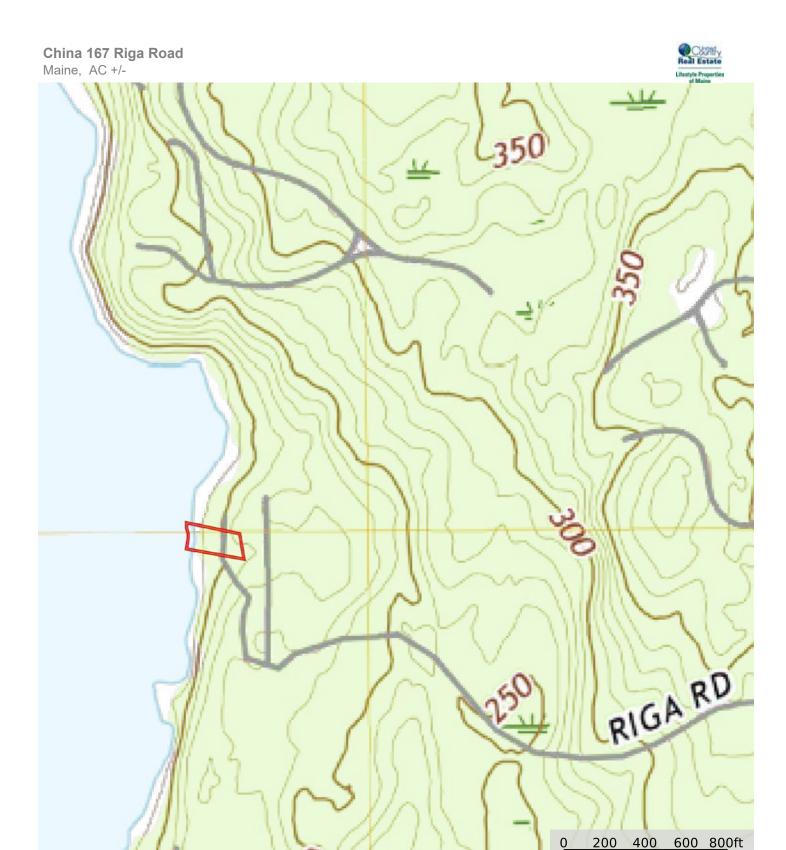

d less than an hour away from Freeport. Bangor International Airport is also conveniently within an hour drive away, making traveling to and from this property an ease no matter which direction.

China's proximity to Waterville and Augusta ensures convenient shopping, making this property a great opportunity to have a peaceful country feel but still be next door to the action. Fantastic schools and colleges are nearby such as Colby and Thomas colleges.

If you've been looking for a getaway that feels like you're miles away from it all but you're still close to everything, this is the spot for you.





# 167 Riga Road, China

**Year Built** 

**Bedrooms** 

**Bathrooms** 

Garage

Acres 0.59± \$368,000 Taxes \$2348

Sewer

Roof

Heating

Cooling

View

**Zoning** 

**Road Frontage** 







Boundary

### China 167 Riga Road

Maine, AC +/-





113 West Broadway



#### LEAD PAINT DISCLOSURE/ADDENDUM

|