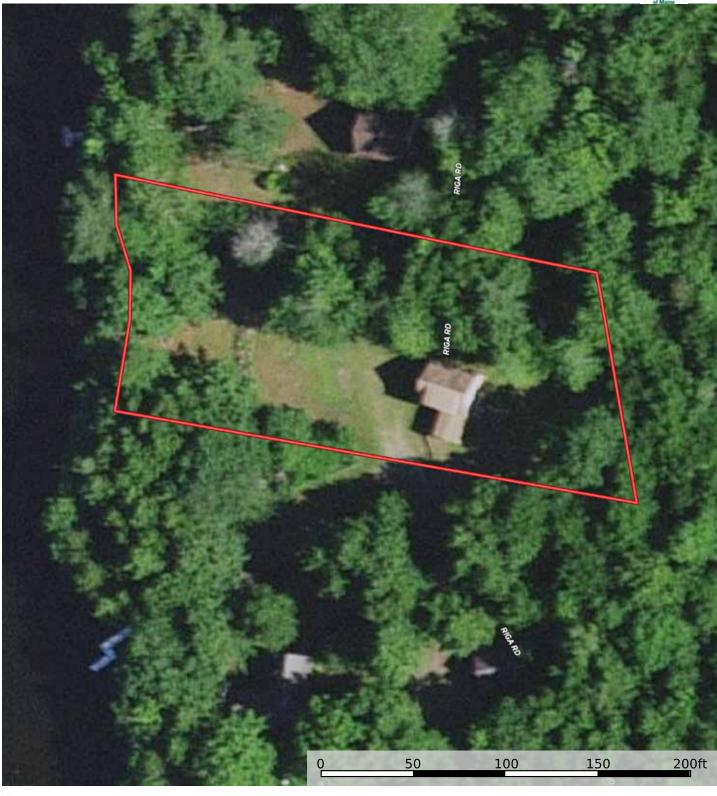

# 167 Riga Road, China

**Year Built** 

**Bedrooms** 

**Bathrooms** 

Garage

Acres 0.59± \$368,000 Taxes \$2348

Sewer

Roof

### China 167 Riga Road

Maine, AC +/-

113 West Broadway