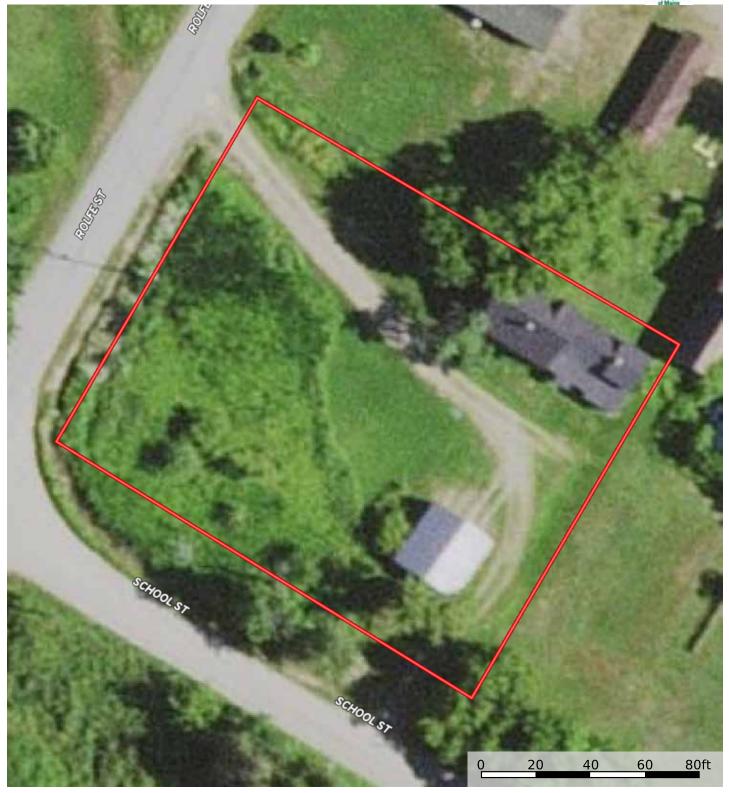

# Acres 0.55± \$100,000 Taxes \$1358

| Water           | Heating        | Zoning         |
|-----------------|----------------|----------------|
| Private         | Forced Hot Air | Residential    |
| Sewer           | Cooling        | Road Frontage  |
| Private         | N/A            | Yes   310'     |
| Roof            | View           | Water Frontage |
| Metal   Shingle | In Town        | N/A            |