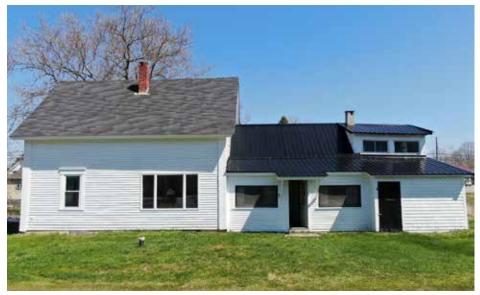

Channing 1890 Fannhouse

# \$100,000

7 Rolfe Street Princeton, Maine 04668

Step into a piece of Downeast history at 7 Rolfe Street, where this charming 1890 farmhouse invites you to experience the timeless beauty of rural Maine living. With 3-4 bedrooms and 1 full bath, this cozy retreat offers the perfect blend of historic charm and modern convenience.

7 Rolfe Street, Princeton

Year Built 1890 Square Foo

1752

Bedrooms

Four

**Bathrooms** 

One

Flooring