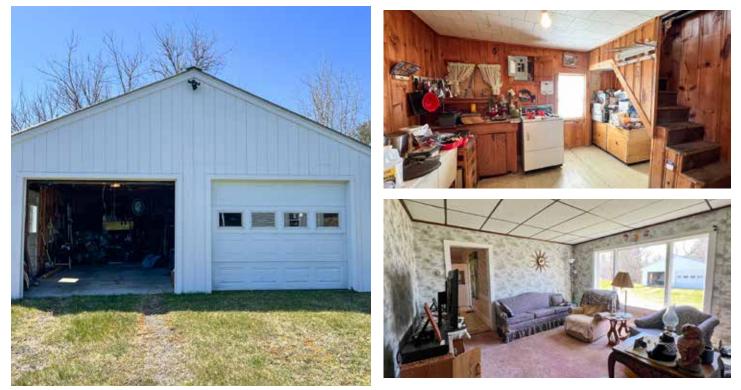

7 Rolfe Street, Princeton

Year Built 1890 Square Foo

1752

Bedrooms

Four

**Bathrooms** 

One

Flooring

Carpet | Vinyl

Garage

Yes | 2 Ca