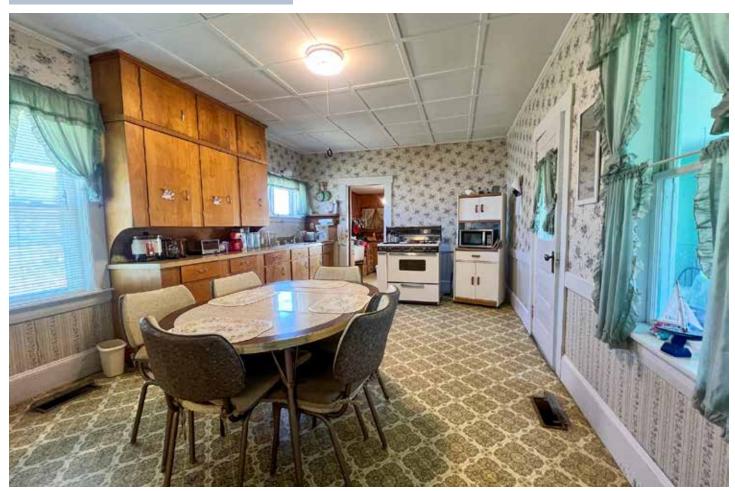

# \$100,000

7 Rolfe Street Princeton, Maine 04668

Step into a piece of Downeast history at 7 Rolfe Street, where this charming 1890 farmhouse invites you to experience the timeless beauty of rural Maine living. With 3-4 bedrooms and 1 full bath, this cozy retreat offers the perfect blend of historic charm and modern convenience.

Whether you're seeking a summer escape or a year-round residence, this property has it all. The first-floor bedroom adds a touch of accessibility, while the sprawling layout provides ample space for family and friends to gather and create lasting memories.