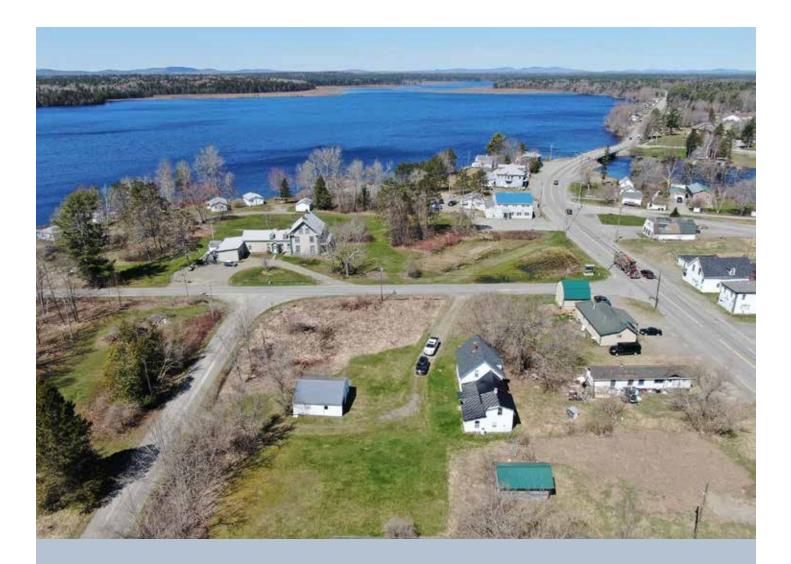

Channing 1890 Fannhouse

# \$100,000

7 Rolfe Street Princeton, Maine 04668

Step into a piece of Downeast history at 7 Rolfe Street, where this charming 1890 farmhouse invites you to experience the timeless beauty of rural Maine living. With 3-4 bedrooms and 1 full bath, this cozy retreat offers the perfect blend of historic charm and modern convenience.

Located within walking distance of the Lewy Lake public boat launch, outdoor enthusiasts will delight in the countless recreational opportunities just moments from their doorstep. From boating and fishing to hiking and wildlife watching, there's no shortage of adventures to be had amidst the breathtaking beauty of the Downeast region.

# **Proximity**

**Shopping** Calais, 30± miles

**City** Calais, 30± miles

**Airport** Princeton Regional Airport

Interstate Exir #227, 90± miles

**Hosptial** Calais Regional Hospital 30± miles

**Boston, MA** 5± hours (328± miles) But the allure of 7 Rolfe Street doesn't end there. With views of Lewey Lake from the property and direct ATV access right from your doorstep, this is truly a nature lover's paradise. Whether you're exploring the rugged terrain or simply soaking in the serene vistas, every day feels like a new adventure.