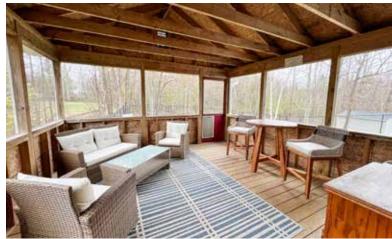

This home features two full bathrooms and a half bath with laundry hook up. There is a three-season screened porch off the back of the home to enjoy, along with an attached two car garage. There is a second garage with an oversized door, which will fit an additional two cars. This space is also heated with a second heat pump.