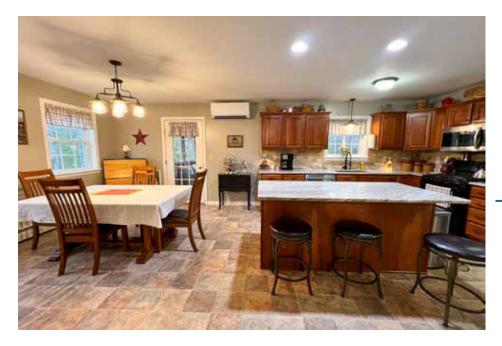

# **Proximity**

**Shopping** Bangor, 6± miles

**City** Bangor, 6± miles

**Airport** Bangor International, 6± miles

> Interstate Exit 184, 8± miles

**Hosptial** Northern Light, 9± miles

**Boston, MA** 230± miles (3.5± hours) As you enter the home you will immediately see the charm that this house holds. From the beautiful living room with a large sliding barn door, to the kitchen with granite countertops and cherry cabinets, to the master bedroom with oversized walkin closet and master bathroom, this home is just gorgeous!

This home features two full bathrooms and a half bath with laundry hook up. There is a three-season screened porch off the back of the home to enjoy, along with an attached two car garage. There is a second garage with an oversized door, which will fit an additional two cars. This space is also heated with a second heat pump.