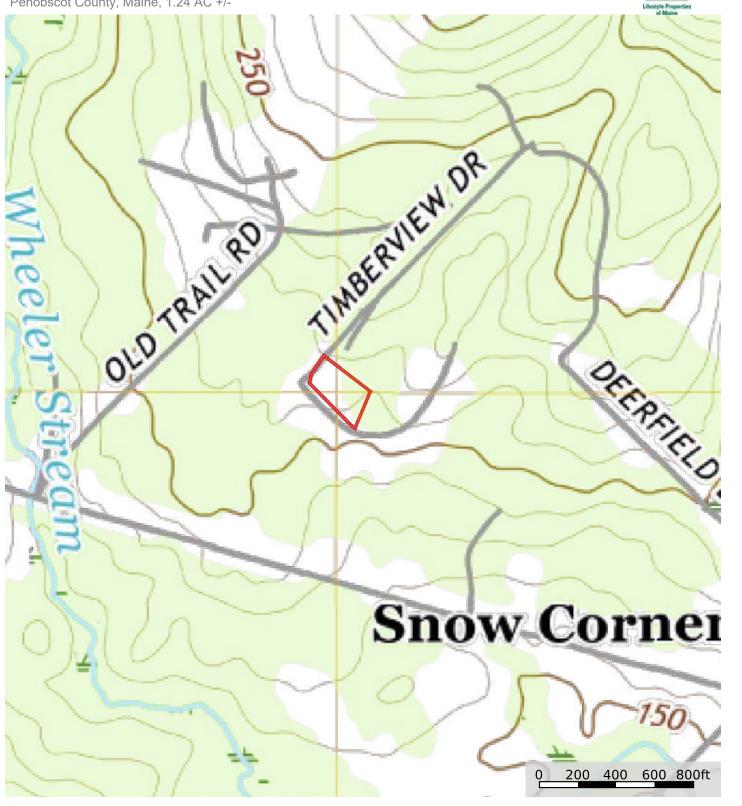

# 6 Westridge Drive, Hermon Penobscot County, Maine, 1.24 AC +/-

D Boundary

United Country Lifestyle Properties of Maine P: 800-286-6164 https://www.lifestylepropertiesofmaine.com/ 113 West Broadway

The information contained herein was obtained from sources deemed to be reliable. Land Id<sup>TM</sup> Services makes no warranties or guarantees as to the completeness or accuracy thereof.