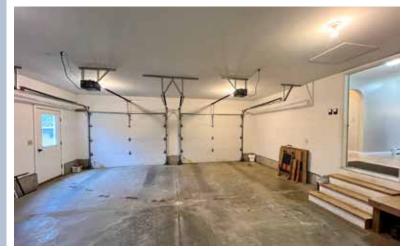

This home features two full bathrooms and a half bath with laundry hook up. There is a three-season screened porch off the back of the home to enjoy, along with an attached two car garage. There is a second garage with an oversized door, which will fit an additional two cars. This space is also heated with a second heat pump.