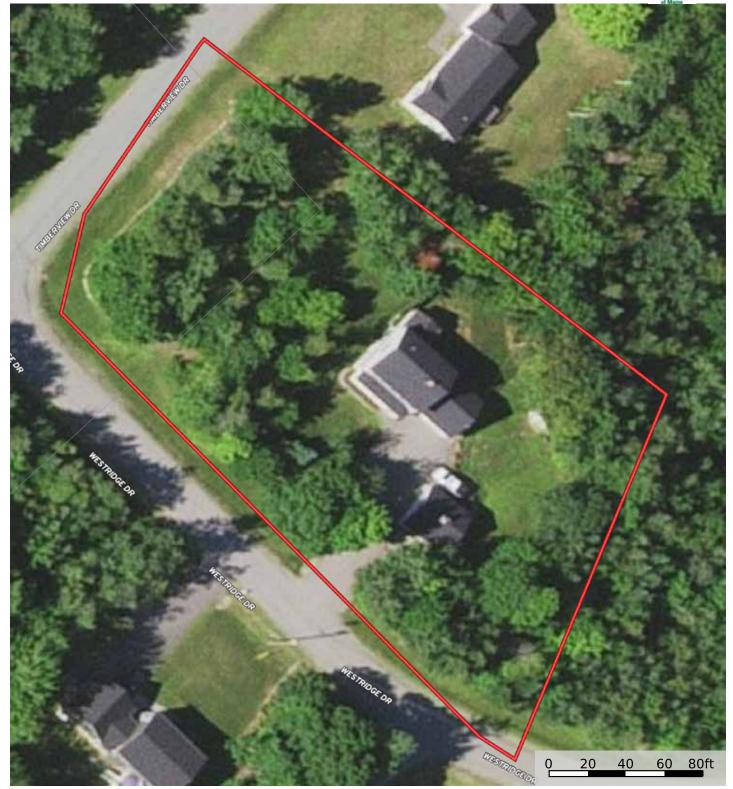

# \$499,900

6 Westridge Drive Hermon, Maine 04401

Welcome to 6 Westridge Drive, Hermon! This immaculate home is move-in ready and is waiting for the perfect family to call it home.

Located on a dead end street, this quiet neighborhood offers privacy with the convenience of being just a few miles from town. This gorgeous 1.24-acre lot features a paved driveway, fenced in backyard, and beautiful perennial gardens.

# 6 Westridge Drive, Hermon Penobscot County, Maine, 1.24 AC +/-

D Boundary

United Country Lifestyle Properties of Maine P: 800-286-6164 https://www.lifestylepropertiesofmaine.com/ 113 West Broadway

The information contained herein was obtained from sources deemed to be reliable. Land Id<sup>TM</sup> Services makes no warranties or guarantees as to the completeness or accuracy thereof.