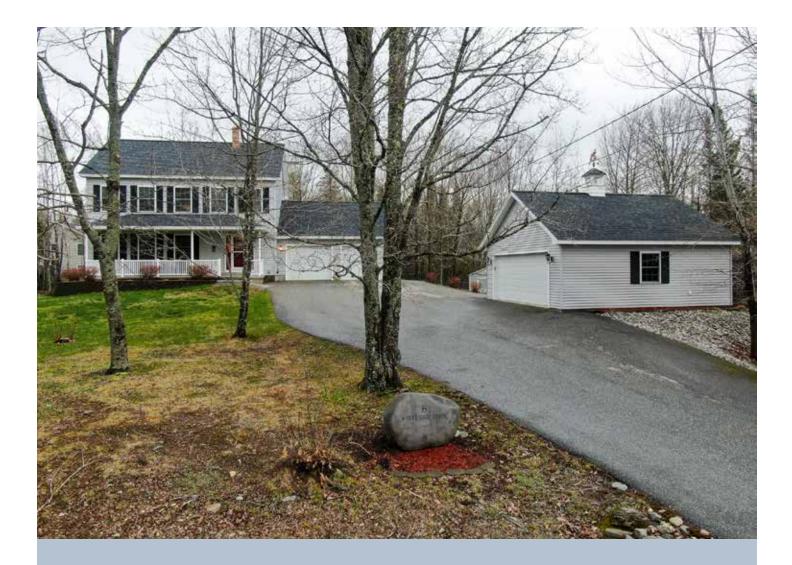

# \$499,900

6 Westridge Drive Hermon, Maine 04401

Welcome to 6 Westridge Drive, Hermon! This immaculate home is move-in ready and is waiting for the perfect family to call it home.

Located on a dead end street, this quiet neighborhood offers privacy with the convenience of being just a few miles from town. This gorgeous 1.24-acre lot features a paved driveway, fenced in backyard, and beautiful perennial gardens.

The first thing you will notice as you drive up is the beautiful farmers porch that runs the entire length of this stunning colonial. This added outdoor space is the perfect location to sit and enjoy the outdoors on a warm spring day.