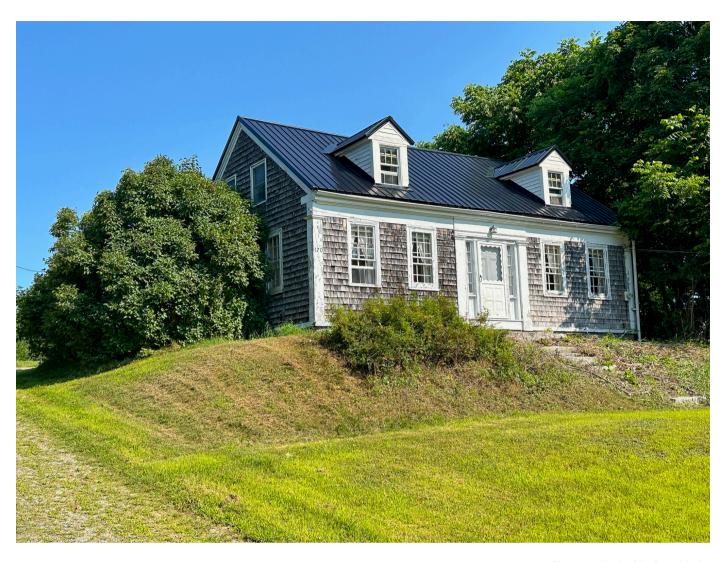

**DEED** 

Scan to view the full property details and video!

Photography by Mayhem Media

If you love old houses like I do, then you'll see the charm and potential of this 1910 cape located in rural Bucksport Maine. From the humble eat-in kitchen to the sloped roof second floor this home has character, emits a homey-ness reminiscent of Gramma's house and yet is functionally intact. The first floor full bath with cast iron tub (the claw-feet are all that's missing to add even more of a nostalgic feel) a nice sized bedroom with closet, a laundry room and a sunny den/study with built-in bookcases, shelves and a mantle compliment the living room and kitchen. The full height half basement contains the utilities – a fairly new electric hot water heater, oil-fired forced hot air furnace, a root cellar cupboard for storage of vegetables and canned goods and the electrical panel – which should be updated to breakers from its current fuses). The home does need some maintenance and attention – the oak floor in the living room is bumped up in a couple places, the tiles need replacing in the bathroom, and the kitchen cupboards and counters are in need of replacing, but the bones of the home are good. There is both a private well and septic on site as well as a shed and workshop area. All this sits on 56± acres of land with frontage on Brook and includes a small farm pond as well as some nicely wooded areas with trails for walking.

## 170 BUCKSMILLS ROAD, BUCKSPORT

| PRICE | \$   | \$239,00 |        |  |  |
|-------|------|----------|--------|--|--|
| TAXES |      | \$258    | 6/2023 |  |  |
| SQFT  | 1503 | ROAD     | 590    |  |  |