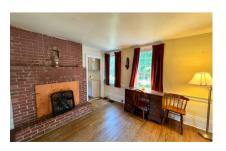

**DEED** 

Scan to view the full property details and video!

Photography by Mayhem Media

If you love old houses like I do, then you'll see the charm and potential of this 1910 cape located in rural Bucksport Maine. From the humble eat-in kitchen to the sloped roof second floor this home has character, emits a homey-ness reminiscent of Gramma's house and yet is functionally intact. The first floor full bath with cast iron tub (the claw-feet are all that's missing to add even more of a nostalgic feel) a nice sized bedroom with closet, a laundry room and a sunny den/study with built-in bookcases, shelves and a mantle compliment the living room and kitchen. The full height half basement contains the utilities – a fairly new electric hot water heater, oil-fired forced hot air furnace, a root cellar cupboard for storage of vegetables and canned goods and the electrical panel – which should be updated to breakers from its current fuses). The home does need some maintenance and attention – the oak floor in the living room is bumped up in a couple places, the tiles need replacing in the bathroom, and the kitchen cupboards and counters are in need of replacing, but the bones of the home are good. There is both a private well and septic on site as well as a shed and workshop area. All this sits on 56± acres of land with frontage on Brook and includes a small farm pond as well as some nicely wooded areas with trails for walking.

FIREPLACE

LIVING ROOM

BEDROOM