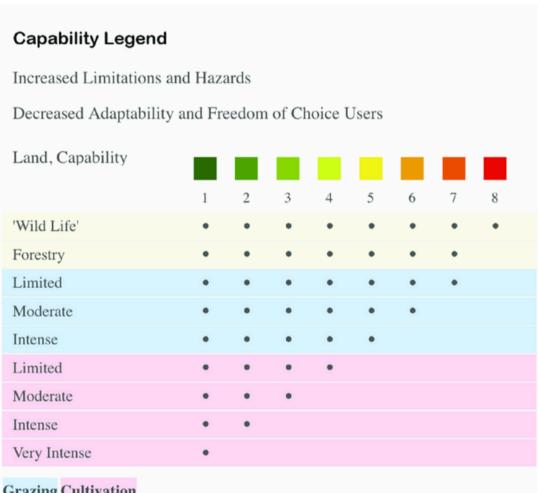

#### Boundary 53.93 ac

| SOIL CODE | SOIL DESCRIPTION                                          | ACRES        | %     | CPI | NCCPI | CAP |
|-----------|-----------------------------------------------------------|--------------|-------|-----|-------|-----|
| SB        | Scantic-Biddeford complex, 0 to 3 percent slopes          | 18.37        | 34.06 | 0   | 50    | 4w  |
| TuB       | Tunbridge-Lyman complex, 3 to 8 percent slopes, rocky     | 12.99        | 24.08 | 0   | 34    | 2e  |
| Ws        | Wonsqueak and Bucksport mucks, 0 to 2 percent slopes      | 7.62         | 14.13 | 0   | 17    | 5w  |
| TuC       | Tunbridge-Lyman complex, 8 to 15 percent slopes, rocky    | 5.16         | 9.57  | 0   | 32    | Зе  |
| LCB       | Lamoine-Scantic-Buxton complex, 0 to 15 percent slopes    | 3.39         | 6.28  | 0   | 57    | 3w  |
| Wo        | Wonsqueak muck, 0 to 2 percent slopes, frequently flooded | 3.29         | 6.1   | 0   | 17    | 5w  |
| LaB       | Lamoine silt loam, 3 to 8 percent slopes                  |              | 4.99  | 0   | 64    | 3w  |
| MaC       | Marlow fine sandy loam, 8 to 15 percent slopes            | 0.42         | 0.78  | 0   | 37    | Зе  |
| TOTALS    |                                                           | 53.93(<br>*) | 100%  | ,   | 38.78 | 3.5 |

<sup>(\*)</sup> Total acres may differ in the second decimal compared to the sum of each acreage soil. This is due to a round error because we only show the acres of each soil with two decimal.

#### **Grazing Cultivation**

- (c) climatic limitations (e) susceptibility to erosion
- (s) soil limitations within the rooting zone (w) excess of water