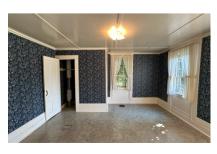

**DEED** 

Scan to view the full property details and video!

Photography by Mayhem Media

If you love old houses like I do, then you'll see the charm and potential of this 1910 cape located in rural Bucksport Maine. From the humble eat-in kitchen to the sloped roof second floor this home has character, emits a homey-ness reminiscent of Gramma's house and yet is functionally intact. The first floor full bath with cast iron tub (the claw-feet are all that's missing to add even more of a nostalgic feel) a nice sized bedroom with closet, a laundry room and a sunny den/study with built-in bookcases, shelves and a mantle compliment the living room and kitchen. The full height half basement contains the utilities – a fairly new electric hot water heater, oil-fired forced hot air furnace, a root cellar cupboard for storage of vegetables and canned goods and the electrical panel – which should be updated to breakers from its current fuses). The home does need some maintenance and attention – the oak floor in the living room is bumped up in a couple places, the tiles need replacing in the bathroom, and the kitchen cupboards and counters are in need of replacing, but the bones of the home are good. There is both a private well and septic on site as well as a shed and workshop area. All this sits on 56± acres of land with frontage on Brook and includes a small farm pond as well as some nicely wooded areas with trails for walking.

FIREPLACE

LIVING ROOM

BEDROOM