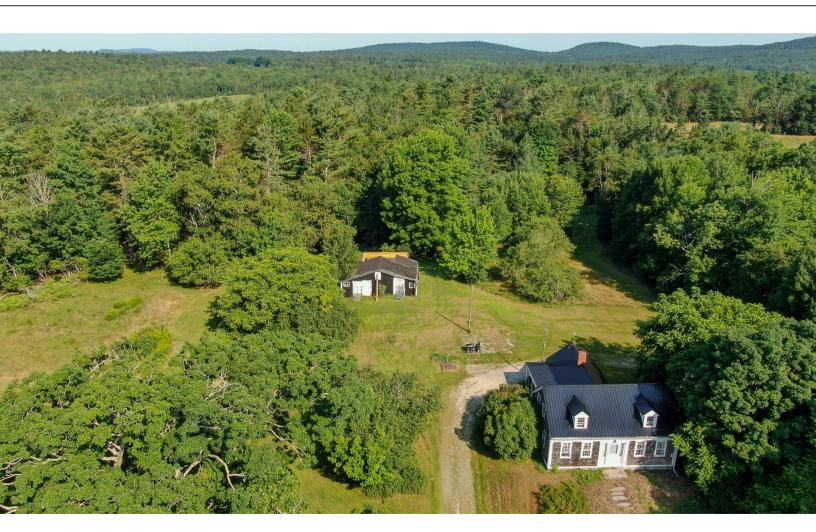

**DEED** 

Scan to view the full property details and video!

Photography by Mayhem Media

If you love old houses like I do, then you'll see the charm and potential of this 1910 cape located in rural Bucksport Maine. From the humble eat-in kitchen to the sloped roof second floor this home has character, emits a homey-ness reminiscent of Gramma's house and yet is functionally intact. The first floor full bath with cast iron tub (the claw-feet are all that's missing to add even more of a nostalgic feel) a nice sized bedroom with closet, a laundry room and a sunny den/study with built-in bookcases, shelves and a mantle compliment the living room and kitchen. The full height half basement contains the utilities – a fairly new electric hot water heater, oil-fired forced hot air furnace, a root cellar cupboard for storage of vegetables and canned goods and the electrical panel – which should be updated to breakers from its current fuses). The home does need some maintenance and attention – the oak floor in the living room is bumped up in a couple places, the tiles need replacing in the bathroom, and the kitchen cupboards and counters are in need of replacing, but the bones of the home are good. There is both a private well and septic on site as well as a shed and workshop area. All this sits on 56± acres of land with frontage on Brook and includes a small farm pond as well as some nicely wooded areas with trails for walking.

Bucksport Maine is located in eastern Hancock County and fronts on the Penobscot River just inland from Penobscot Bay. The 2020 census has the population at 4944. Bucksport offers limited shopping and eateries and boasts a nice marina on the Penobscot River that is deep enough for almost any size personal vessel. This home is located just 3.5 miles from the downtown business district and only 20 miles from Bangor/Brewer or Ellsworth and 24 to Belfast - making it an easy commute if you prefer to live the rural life and work in the city.