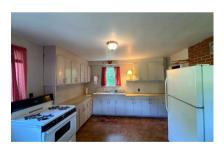

**DEED** 

Scan to view the full property details and video!

Photography by Mayhem Media

If you love old houses like I do, then you'll see the charm and potential of this 1910 cape located in rural Bucksport Maine. From the humble eat-in kitchen to the sloped roof second floor this home has character, emits a homey-ness reminiscent of Gramma's house and yet is functionally intact. The first floor full bath with cast iron tub (the claw-feet are all that's missing to add even more of a nostalgic feel) a nice sized bedroom with closet, a laundry room and a sunny den/study with built-in bookcases, shelves and a mantle compliment the living room and kitchen. The full height half basement contains the utilities – a fairly new electric hot water heater, oil-fired forced hot air furnace, a root cellar cupboard for storage of vegetables and canned goods and the electrical panel – which should be updated to breakers from its current fuses). The home does need some maintenance and attention – the oak floor in the living room is bumped up in a couple places, the tiles need replacing in the bathroom, and the kitchen cupboards and counters are in need of replacing, but the bones of the home are good. There is both a private well and septic on site as well as a shed and workshop area. All this sits on 56± acres of land with frontage on Brook and includes a small farm pond as well as some nicely wooded areas with trails for walking.