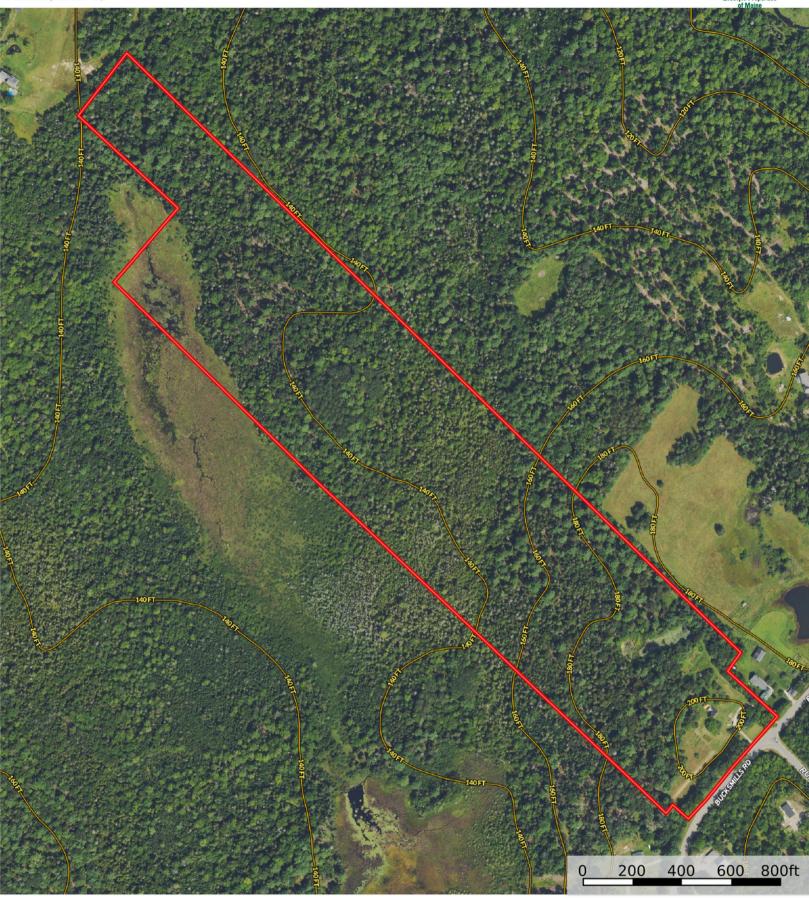

#### **Bucksport- 170 Bucksmills Rd 56 acres Grindle**

Maine, AC +/-

Boundary

#### Boundary 53.93 ac

| SOIL CODE | SOIL DESCRIPTION                                          | ACRES        | %     | CPI | NCCPI | CAP |
|-----------|-----------------------------------------------------------|--------------|-------|-----|-------|-----|
| SB        | Scantic-Biddeford complex, 0 to 3 percent slopes          | 18.37        | 34.06 | 0   | 50    | 4w  |
| TuB       | Tunbridge-Lyman complex, 3 to 8 percent slopes, rocky     | 12.99        | 24.08 | 0   | 34    | 2e  |
| Ws        | Wonsqueak and Bucksport mucks, 0 to 2 percent slopes      | 7.62         | 14.13 | 0   | 17    | 5w  |
| TuC       | Tunbridge-Lyman complex, 8 to 15 percent slopes, rocky    | 5.16         | 9.57  | 0   | 32    | Зе  |
| LCB       | Lamoine-Scantic-Buxton complex, 0 to 15 percent slopes    | 3.39         | 6.28  | 0   | 57    | 3w  |
| Wo        | Wonsqueak muck, 0 to 2 percent slopes, frequently flooded | 3.29         | 6.1   | 0   | 17    | 5w  |
| LaB       | Lamoine silt loam, 3 to 8 percent slopes                  |              | 4.99  | 0   | 64    | 3w  |
| MaC       | Marlow fine sandy loam, 8 to 15 percent slopes            | 0.42         | 0.78  | 0   | 37    | Зе  |
| TOTALS    |                                                           | 53.93(<br>*) | 100%  | ,   | 38.78 | 3.5 |