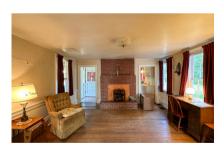

**DEED** 

Scan to view the full property details and video!

Photography by Mayhem Media

If you love old houses like I do, then you'll see the charm and potential of this 1910 cape located in rural Bucksport Maine. From the humble eat-in kitchen to the sloped roof second floor this home has character, emits a homey-ness reminiscent of Gramma's house and yet is functionally intact. The first floor full bath with cast iron tub (the claw-feet are all that's missing to add even more of a nostalgic feel) a nice sized bedroom with closet, a laundry room and a sunny den/study with built-in bookcases, shelves and a mantle compliment the living room and kitchen. The full height half basement contains the utilities – a fairly new electric hot water heater, oil-fired forced hot air furnace, a root cellar cupboard for storage of vegetables and canned goods and the electrical panel – which should be updated to breakers from its current fuses). The home does need some maintenance and attention – the oak floor in the living room is bumped up in a couple places, the tiles need replacing in the bathroom, and the kitchen cupboards and counters are in need of replacing, but the bones of the home are good. There is both a private well and septic on site as well as a shed and workshop area. All this sits on 56± acres of land with frontage on Brook and includes a small farm pond as well as some nicely wooded areas with trails for walking.

FIREPLACE

LIVING ROOM

BEDROOM