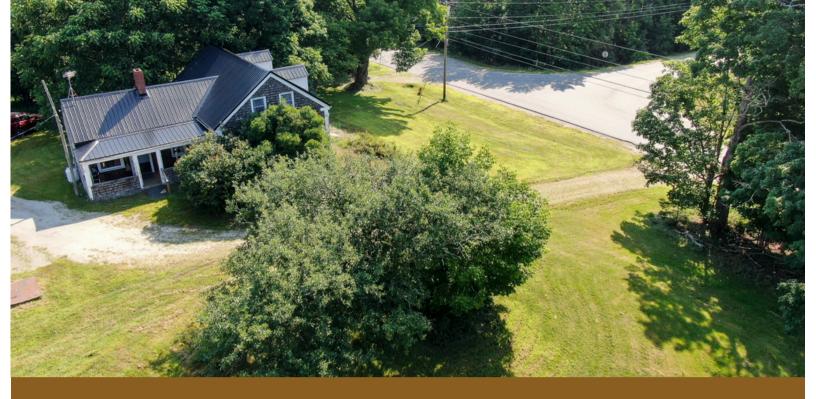

**DEED** 

Scan to view the full property details and video!

Photography by Mayhem Media

If you love old houses like I do, then you'll see the charm and potential of this 1910 cape located in rural Bucksport Maine. From the humble eat-in kitchen to the sloped roof second floor this home has character, emits a homey-ness reminiscent of Gramma's house and yet is functionally intact. The first floor full bath with cast iron tub (the claw-feet are all that's missing to add even more of a nostalgic feel) a nice sized bedroom with closet, a laundry room and a sunny den/study with built-in bookcases, shelves and a mantle compliment the living room and kitchen. The full height half basement contains the utilities – a fairly new electric hot water heater, oil-fired forced hot air furnace, a root cellar cupboard for storage of vegetables and canned goods and the electrical panel – which should be updated to breakers from its current fuses). The home does need some maintenance and attention – the oak floor in the living room is bumped up in a couple places, the tiles need replacing in the bathroom, and the kitchen cupboards and counters are in need of replacing, but the bones of the home are good. There is both a private well and septic on site as well as a shed and workshop area. All this sits on 56± acres of land with frontage on Brook and includes a small farm pond as well as some nicely wooded areas with trails for walking.

Bucksport Maine is located in eastern Hancock County and fronts on the Penobscot River just inland from Penobscot Bay. The 2020 census has the population at 4944. Bucksport offers limited shopping and eateries and boasts a nice marina on the Penobscot River that is deep enough for almost any size personal vessel. This home is located just 3.5 miles from the downtown business district and only 20 miles from Bangor/Brewer or Ellsworth and 24 to Belfast - making it an easy commute if you prefer to live the rural life and work in the city.

Nearby attractions include the Boat landing on Verona Island – Access to Penobscot River & Penobscot Bay for fishing or boating adventures. It is also just a 15 minute drive to Great Pond Mountain Conservation Trust Lands - 5,000 acres of mountains, woods, and water managed for wildlife habitat, sustainable forestry, and community trails. There are many local lakes – including Silver Lake, Alamoosook, Toddy Pond, and others just minutes away. Other area attractions include Fort Knox & The Penobscot Narrows Bridge just 5 miles away (the Fort was built 1844 to protect Penobscot River Valley against British naval incursion and the bridge boasts the tallest public bridge observatory in the world!