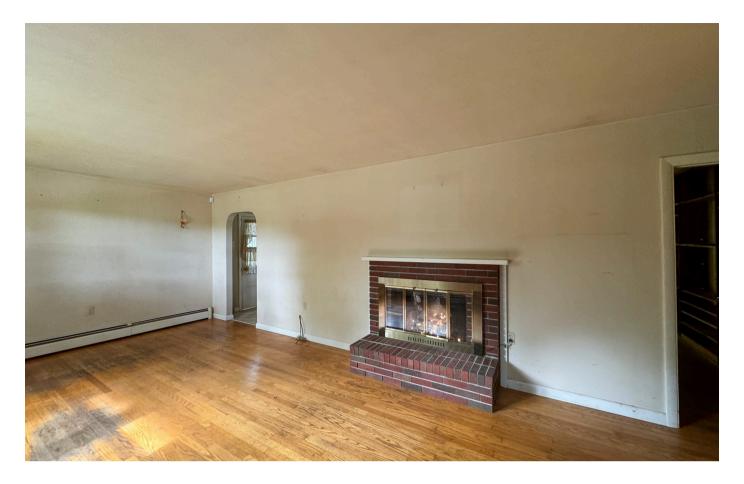

While the interior of the home may benefit from a touch of updating—such as new paint—the charm and potential are undeniable. The cozy living area features hardwood flooring and two wood-burning fireplaces, adding warmth and character to the space. This home also includes an additional room that can easily serve as a third bedroom, home office, or versatile bonus space to fit your needs.