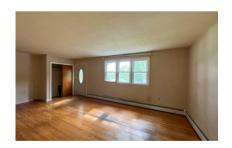

While the interior of the home may benefit from a touch of updating—such as new paint—the charm and potential are undeniable. The cozy living area features hardwood flooring and two wood-burning fireplaces, adding warmth and character to the space. This home also includes an additional room that can easily serve as a third bedroom, home office, or versatile bonus space to fit your needs.

# **1076 MAIN STREET,** VEAZIE

\$249,900

**TAXES** \$3112/2023

**SQFT** 1250 **BUILT IN** 1954

KITCHEN

**BED ROOM** 

LIVING ROOM

BACKYARD