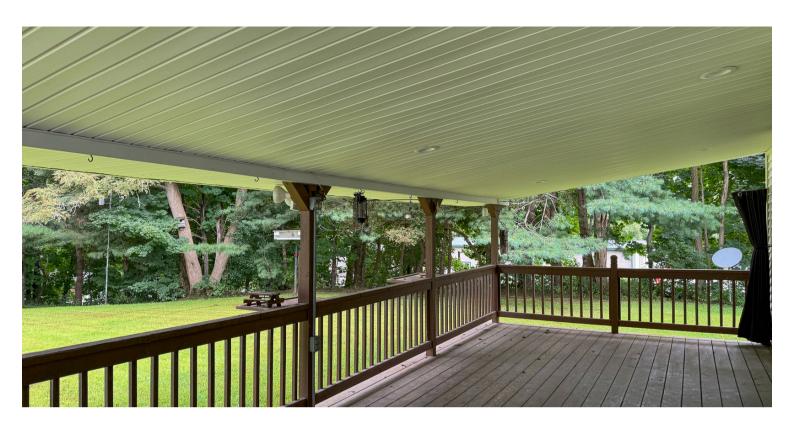

picturesque setting.

As you arrive, you'll be greeted by the spacious 3+ car garage and a paved driveway, providing ample parking and storage options. The home's inviting covered back porch is a perfect spot to unwind and enjoy views of your tranquil yard. Imagine relaxing here with your morning coffee or evening glass of wine, overlooking the expansive, private grounds.

# **1076 MAIN STREET,** VEAZIE

\$249,900

**TAXES** \$3112/2023

**SQFT** 1250 **BUILT IN** 1954

KITCHEN

**BED ROOM** 

LIVING ROOM

BACKYARD