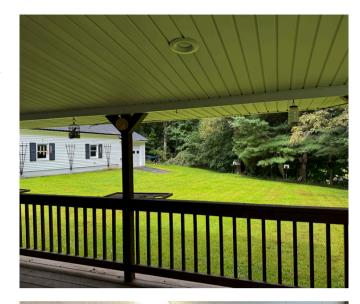

picturesque setting.

As you arrive, you'll be greeted by the spacious 3+ car garage and a paved driveway, providing ample parking and storage options. The home's inviting covered back porch is a perfect spot to unwind and enjoy views of your tranquil yard. Imagine relaxing here with your morning coffee or evening glass of wine, overlooking the expansive, private grounds.

# **1076 MAIN STREET,** VEAZIE

\$249,900

**TAXES** \$3112/2023

**SQFT** 1250 **BUILT IN** 1954

KITCHEN

**BED ROOM** 

LIVING ROOM

BACKYARD