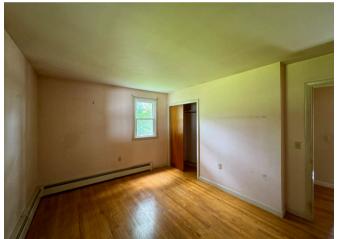

While the interior of the home may benefit from a touch of updating—such as new paint—the charm and potential are undeniable. The cozy living area features hardwood flooring and two wood-burning fireplaces, adding warmth and character to the space. This home also includes an additional room that can easily serve as a third bedroom, home office, or versatile bonus space to fit your needs.

# **1076 MAIN STREET,** VEAZIE

\$249,900

**TAXES** \$3112/2023

**SQFT** 1250 **BUILT IN** 1954

KITCHEN

**BED ROOM** 

LIVING ROOM

BACKYARD