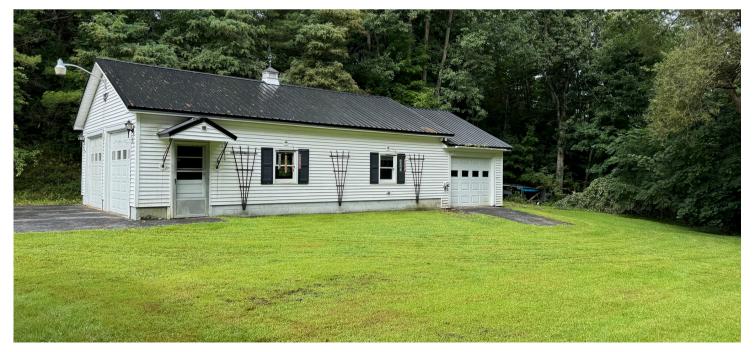

picturesque setting.

As you arrive, you'll be greeted by the spacious 3+ car garage and a paved driveway, providing ample parking and storage options. The home's inviting covered back porch is a perfect spot to unwind and enjoy views of your tranquil yard. Imagine relaxing here with your morning coffee or evening glass of wine, overlooking the expansive, private grounds.

# **1076 MAIN STREET,** VEAZIE

\$249,900

**TAXES** \$3112/2023

**SQFT** 1250 **BUILT IN** 1954

KITCHEN

**BED ROOM** 

LIVING ROOM

BACKYARD