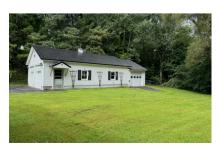

# CHARMING RANGH

IN-TOWN HOME | PAVED DRIVEWAY | LARGE BACKYARD

OVERSIZED 3 CAR GARAGE 1076 Main Street Veazie, Maine

TWO FIREPLACES

\$249,900

03

**PROPERTY DETAILS & DESCRIPTION** 

06

Welcome to this charming 2-bedroom, 1-bath ranch home nestled in the serene community of Veazie, Maine. Situated on a private half-acre lot, this property offers a blend of comfort and convenience in a

picturesque setting.

As you arrive, you'll be greeted by the spacious 3+ car garage and a paved driveway, providing ample parking and storage options. The home's inviting covered back porch is a perfect spot to unwind and enjoy views of your tranquil yard. Imagine relaxing here with your morning coffee or evening glass of wine, overlooking the expansive, private grounds.

# **1076 MAIN STREET,** VEAZIE

\$249,900

**TAXES** \$3112/2023

**SQFT** 1250 **BUILT IN** 1954

KITCHEN

**BED ROOM** 

LIVING ROOM

BACKYARD