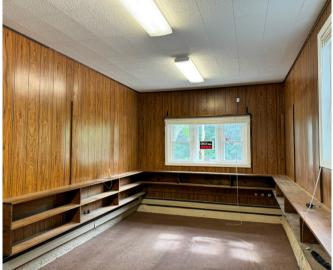

While the interior of the home may benefit from a touch of updating—such as new paint—the charm and potential are undeniable. The cozy living area features hardwood flooring and two wood-burning fireplaces, adding warmth and character to the space. This home also includes an additional room that can easily serve as a third bedroom, home office, or versatile bonus space to fit your needs.

# **1076 MAIN STREET,** VEAZIE

\$249,900

**TAXES** \$3112/2023

**SQFT** 1250 **BUILT IN** 1954

KITCHEN

**BED ROOM** 

LIVING ROOM

BACKYARD