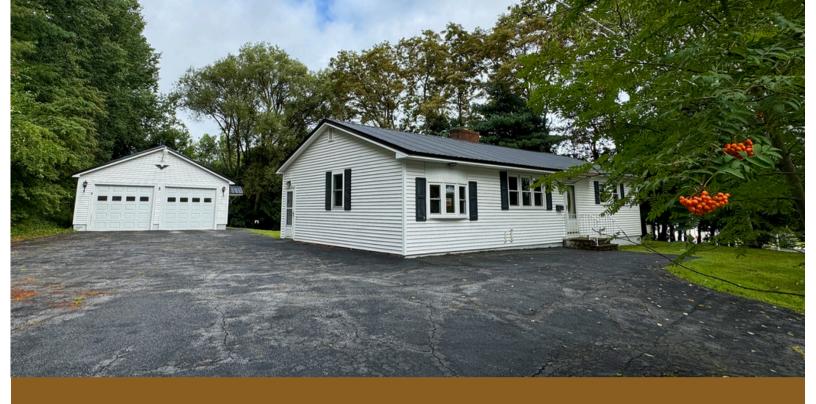

# CHARMING RANGH

IN-TOWN HOME | PAVED DRIVEWAY | LARGE BACKYARD

OVERSIZED 3 CAR GARAGE 1076 Main Street Veazie, Maine

TWO FIREPLACES

\$249,900

03

**PROPERTY DETAILS & DESCRIPTION** 

06

picturesque setting.

As you arrive, you'll be greeted by the spacious 3+ car garage and a paved driveway, providing ample parking and storage options. The home's inviting covered back porch is a perfect spot to unwind and enjoy views of your tranquil yard. Imagine relaxing here with your morning coffee or evening glass of wine, overlooking the expansive, private grounds.