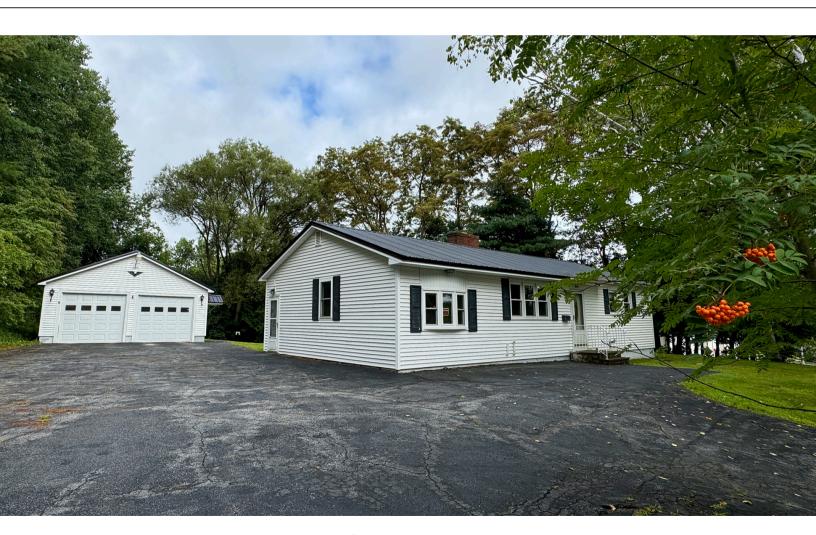

# CHARMING RANGH

IN-TOWN HOME | PAVED DRIVEWAY | LARGE BACKYARD

OVERSIZED 3 CAR GARAGE 1076 Main Street Veazie, Maine

TWO FIREPLACES

\$249,900

03

**PROPERTY DETAILS & DESCRIPTION** 

06

Welcome to this charming 2-bedroom, 1-bath ranch home nestled in the serene community of Veazie, Maine. Situated on a private half-acre lot, this property offers a blend of comfort and convenience in a

picturesque setting.

As you arrive, you'll be greeted by the spacious 3+ car garage and a paved driveway, providing ample parking and storage options. The home's inviting covered back porch is a perfect spot to unwind and enjoy views of your tranquil yard. Imagine relaxing here with your morning coffee or evening glass of wine, overlooking the expansive, private grounds.

# **1076 MAIN STREET,** VEAZIE

\$249,900

**TAXES** \$3112/2023

**SQFT** 1250 **BUILT IN** 1954

KITCHEN

**BED ROOM** 

LIVING ROOM

BACKYARD