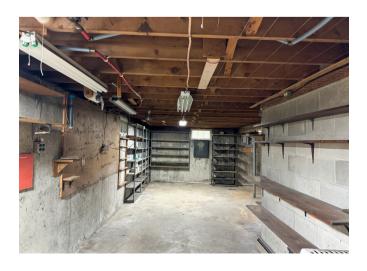

# **1076 MAIN STREET,** VEAZIE

\$249,900

**TAXES** \$3112/2023

**SQFT** 1250 **BUILT IN** 1954

KITCHEN

**BED ROOM** 

LIVING ROOM

BACKYARD