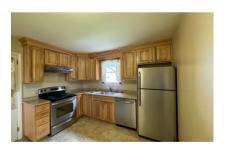

# **1076 MAIN STREET,** VEAZIE

\$249,900

**TAXES** \$3112/2023

**SQFT** 1250 **BUILT IN** 1954

KITCHEN

**BED ROOM** 

LIVING ROOM

BACKYARD