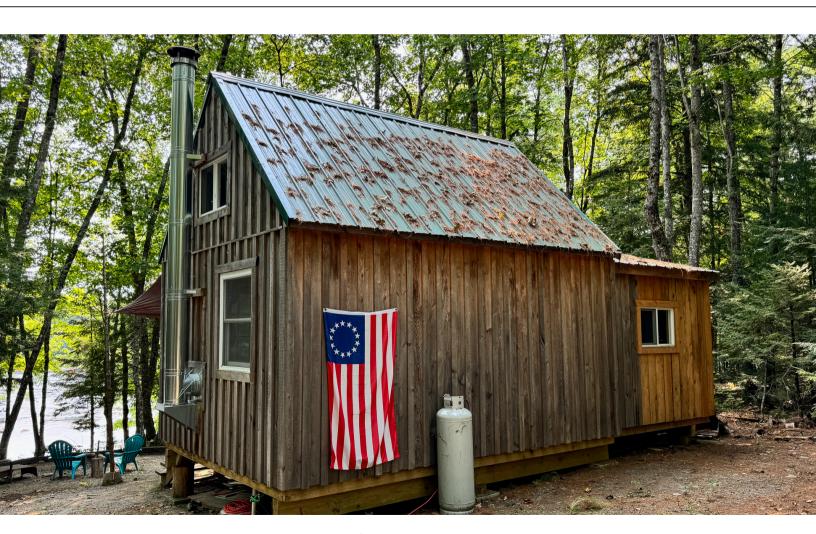

# OFF GRID SEASONAL GAMP

Penobscot River

M1 L1.11 Mattamiscontis Road Mattamiscontis TWP, Maine

Two Acres

\$94,900

03

**PROPERTY DETAILS & DESCRIPTION** 

06

The camp features a cozy, well-maintained layout with a comfortable bedroom on the main floor and a small sleeping loft above. Embrace the simplicity of off-grid living with essential amenities including an outhouse and carry-in water, while the metal roof ensures easy maintenance and longevity. For outdoor enthusiasts, this property is a dream come true.

Experience some of the best smallmouth bass fishing in Maine right from your doorstep. Enjoy canoeing and kayaking on the river and keep an eye out for majestic bald eagles frequently spotted in the area. The camp is also located on an extensive ATV trail system that connects you to the stunning Maine coast, and it's situated in a premier snowmobiling area for winter adventures.