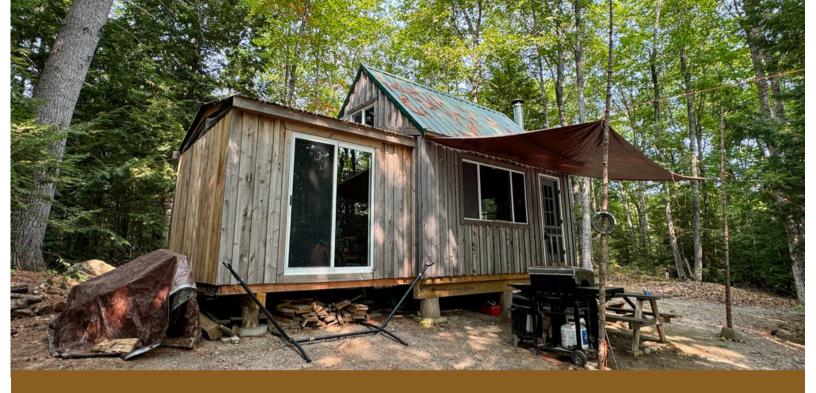

The camp features a cozy, well-maintained layout with a comfortable bedroom on the main floor and a small sleeping loft above. Embrace the simplicity of off-grid living with essential amenities including an outhouse and carry-in water, while the metal roof ensures easy maintenance and longevity. For outdoor enthusiasts, this property is a dream come true.

## M1 L1.11 MATTAMISCONTIS ROAD, MATTAMISCONTIS TWP

\$94,900

TAXES \$TBD/2024

ACREAGE 2± R

ROAD

357"

FRONTAGE

KITCHEN