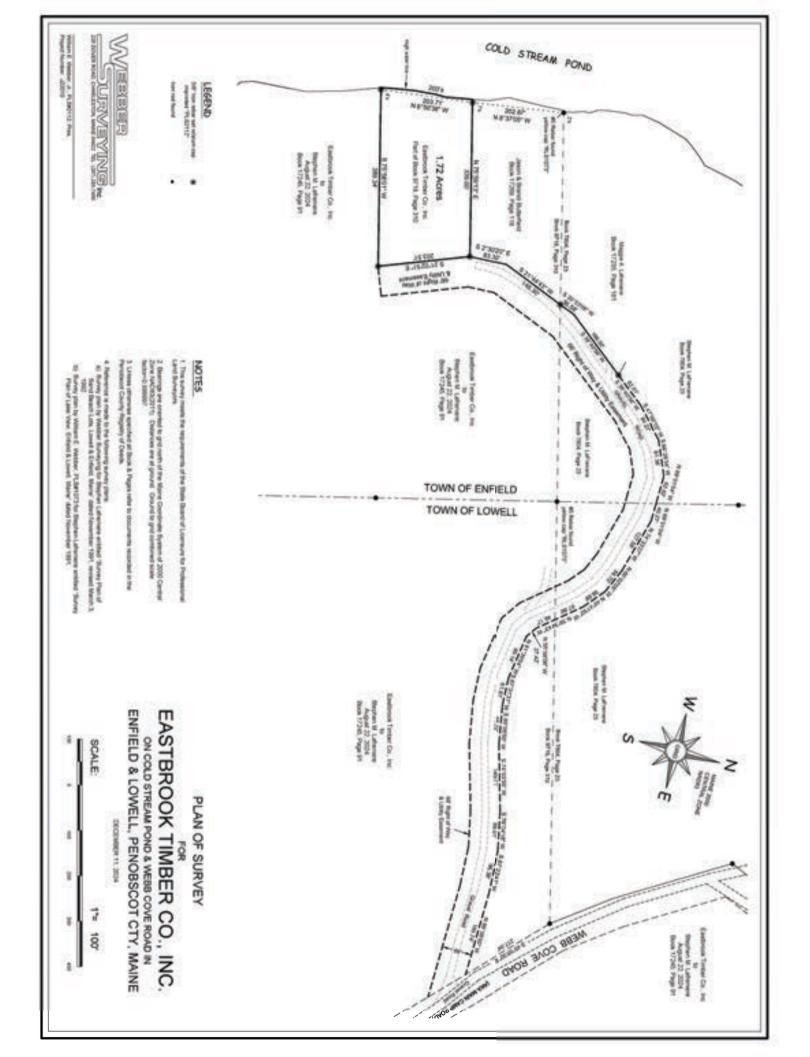

**MAPS** 

09

PROPERTY DISCLOSURE

13

**DEED** 

Scan to view the full property details and video!

Photography by Mayhem Media

This stunning 1.72-acre surveyed lot offers 203± feet of pristine lakefront on Cold Stream Pond, one of Maine's most sought-after bodies of water. With expansive views of the water and a tranquil, private setting, this is the perfect place to build your dream home or vacation retreat.

#### 3 FERN RIDGE ROAD, **ENFIELD**

**PRICE** 

\$249,900

**TAXES** 

\$2500/2025

ACREAGE 1.72

**ROAD FRONTAGE**  203