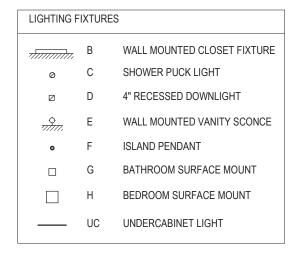

Residence Number: 201, 301, 401 1 Bedroom | 1 Bathroom | 853 SF

Residence Number: 207, 307, 407, 507, 605 1 Bedroom | 1 Bathroom | 718 SF

Residence Number: 208, 308, 408, 508, 606 1 Bedroom | 1 Bathroom | 720 SF

Residence Number: 412 2 Bedroom | 2 Bathroom | 1061 SF

Residence Number: 501 1 Bedroom | 1 Bathroom | 606 SF

Residence Number: 304, 404, 504 1 Bedroom | 1 Bathroom | 733 SF

Residence Number: 509, 607 1 Bedroom | 1 Bathroom | 799 SF

Residence Number: 204 1 Bedroom | 1 Bathroom | 658 SF

Residence Number: 205, 305, 405, 505 2 Bedroom | 2 Bathroom | 976 SF

Residence Number: 206, 306, 406, 506 2 Bedroom | 2 Bathroom | 968 SF

Residence Number: 604 2 Bedroom | 1 Bathroom | 873 SF

## THE MEZZ

Residence Number: 602 2 Bedroom | 2 Bathroom | 953 SF

Residence Number: 601 2 Bedroom | 1 Bathroom | 861 SF

Residence Number: 202, 302, 402, 502

Studio | 1 Bathroom | 545 SF

Residence Number: 203, 303, 403, 503

Studio | 1 Bathroom | 544 SF

Residence Number: 209 Studio | 1 Bathroom | 1039 SF

Residence Number: 603 1 Bedroom | 1 Bathroom | 650 SF

Residence Number: 201, 301, 401 1 Bedroom | 1 Bathroom | 853 SF

Residence Number: 203, 303, 403, 503

Studio | 1 Bathroom | 544 SF

Residence Number: 206, 306, 406, 506 2 Bedroom | 2 Bathroom | 968 SF