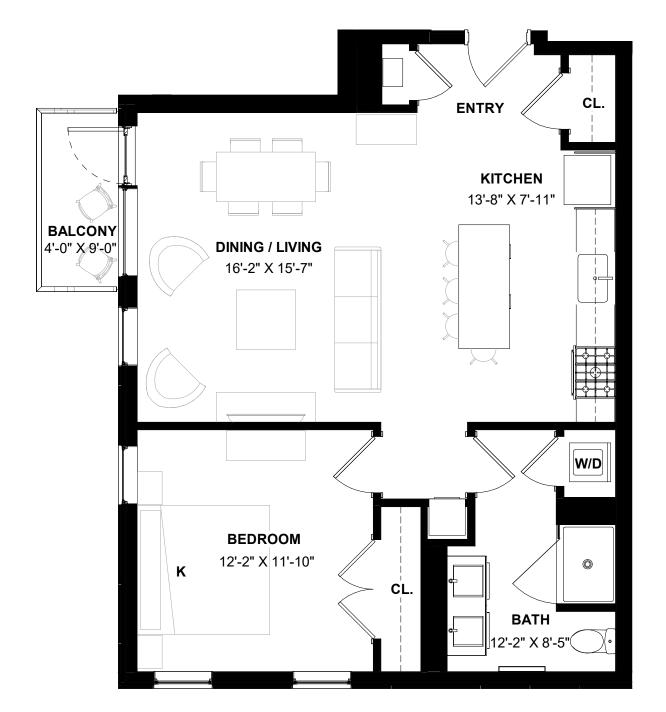

Residence Number: 201, 301, 401 1 Bedroom | 1 Bathroom | 853 SF

Residence Number: 207, 307, 407, 507, 605 1 Bedroom | 1 Bathroom | 718 SF

Residence Number: 208, 308, 408, 508, 606 1 Bedroom | 1 Bathroom | 720 SF