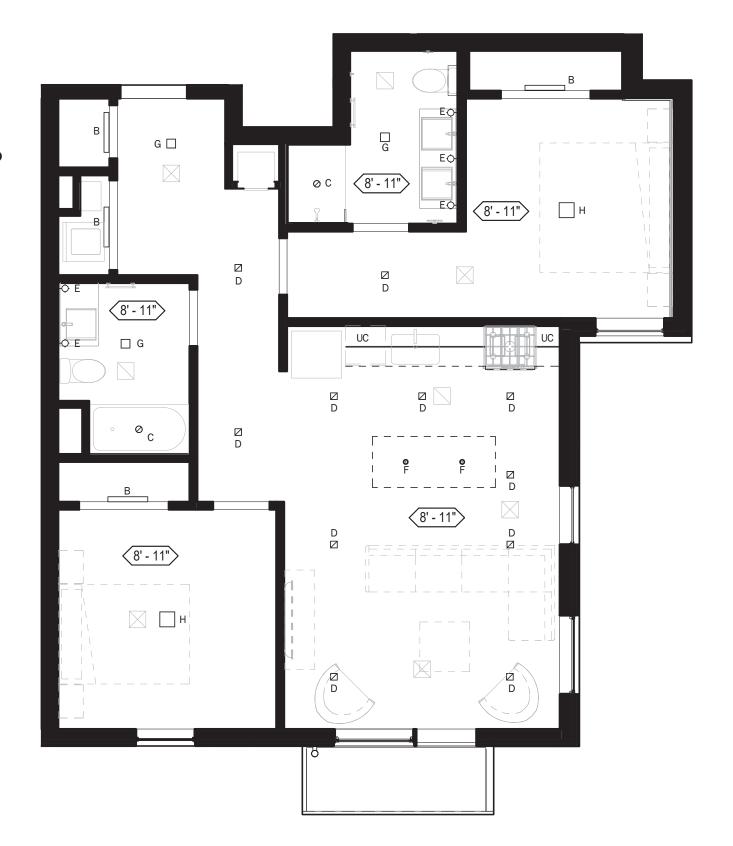

Residence Number: 412 2 Bedroom | 2 Bathroom | 1061 SF

Residence Number: 501 1 Bedroom | 1 Bathroom | 606 SF

Residence Number: 304, 404, 504 1 Bedroom | 1 Bathroom | 733 SF

Residence Number: 509, 607 1 Bedroom | 1 Bathroom | 799 SF