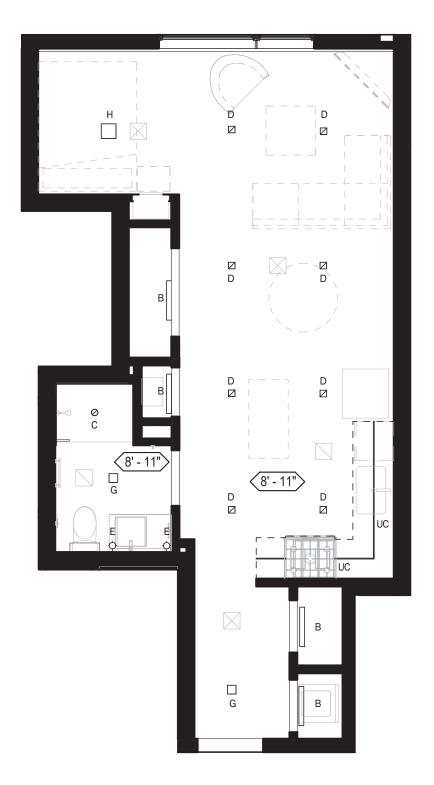

Residence Number: 201, 301, 401 1 Bedroom | 1 Bathroom | 853 SF

Residence Number: 207, 307, 407, 507, 605 1 Bedroom | 1 Bathroom | 718 SF

Residence Number: 208, 308, 408, 508, 606 1 Bedroom | 1 Bathroom | 720 SF

Residence Number: 412 2 Bedroom | 2 Bathroom | 1061 SF

Residence Number: 501 1 Bedroom | 1 Bathroom | 606 SF

Residence Number: 304, 404, 504 1 Bedroom | 1 Bathroom | 733 SF

Residence Number: 509, 607 1 Bedroom | 1 Bathroom | 799 SF

Residence Number: 204 1 Bedroom | 1 Bathroom | 658 SF

Residence Number: 205, 305, 405, 505 2 Bedroom | 2 Bathroom | 976 SF

Residence Number: 206, 306, 406, 506 2 Bedroom | 2 Bathroom | 968 SF

Residence Number: 604 2 Bedroom | 1 Bathroom | 873 SF

## THE MEZZ

Residence Number: 602 2 Bedroom | 2 Bathroom | 953 SF

Residence Number: 601 2 Bedroom | 1 Bathroom | 861 SF

Residence Number: 202, 302, 402, 502

Studio | 1 Bathroom | 545 SF

Residence Number: 203, 303, 403, 503

Studio | 1 Bathroom | 544 SF

Residence Number: 209 Studio | 1 Bathroom | 1039 SF

Residence Number: 603 1 Bedroom | 1 Bathroom | 650 SF

Residence Number: 201, 301, 401 1 Bedroom | 1 Bathroom | 853 SF

Residence Number: 203, 303, 403, 503

Studio | 1 Bathroom | 544 SF

Residence Number: 206, 306, 406, 506 2 Bedroom | 2 Bathroom | 968 SF