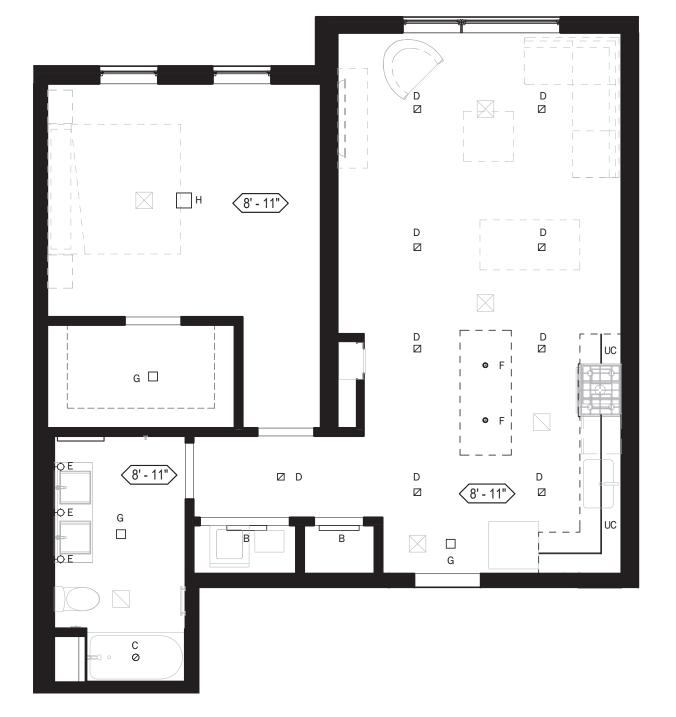

Residence Number: 412 2 Bedroom | 2 Bathroom | 1061 SF

Residence Number: 501 1 Bedroom | 1 Bathroom | 606 SF

Residence Number: 304, 404, 504 1 Bedroom | 1 Bathroom | 733 SF

Residence Number: 509, 607 1 Bedroom | 1 Bathroom | 799 SF

Residence Number: 204 1 Bedroom | 1 Bathroom | 658 SF

Residence Number: 205, 305, 405, 505 2 Bedroom | 2 Bathroom | 976 SF

Residence Number: 206, 306, 406, 506 2 Bedroom | 2 Bathroom | 968 SF

Residence Number: 604 2 Bedroom | 1 Bathroom | 873 SF