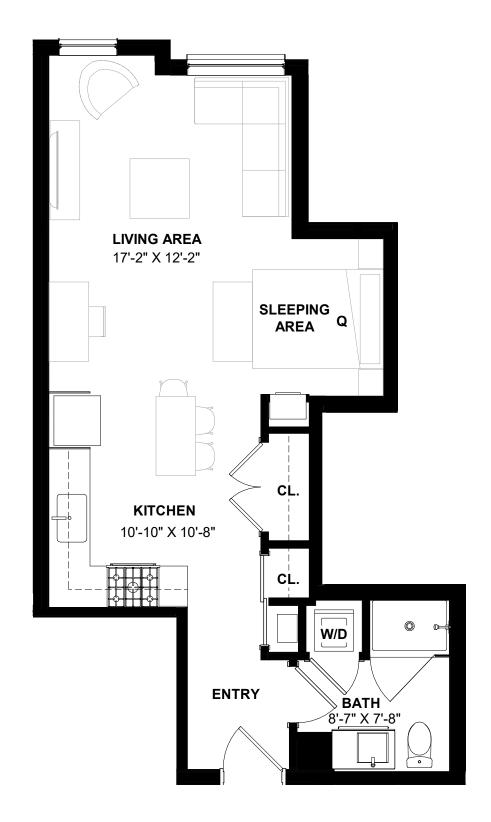

Residence Number: 412 2 Bedroom | 2 Bathroom | 1061 SF











Residence Number: 501 1 Bedroom | 1 Bathroom | 606 SF











Residence Number: 304, 404, 504 1 Bedroom | 1 Bathroom | 733 SF











Residence Number: 509, 607 1 Bedroom | 1 Bathroom | 799 SF











Residence Number: 204 1 Bedroom | 1 Bathroom | 658 SF











Residence Number: 205, 305, 405, 505 2 Bedroom | 2 Bathroom | 976 SF











Residence Number: 206, 306, 406, 506 2 Bedroom | 2 Bathroom | 968 SF











Residence Number: 604 2 Bedroom | 1 Bathroom | 873 SF













### ATHENS STREET

## THE MEZZ

Residence Number: 602 2 Bedroom | 2 Bathroom | 953 SF











Residence Number: 601 2 Bedroom | 1 Bathroom | 861 SF











Residence Number: 202, 302, 402, 502

Studio | 1 Bathroom | 545 SF











Residence Number: 203, 303, 403, 503

Studio | 1 Bathroom | 544 SF











Residence Number: 209 Studio | 1 Bathroom | 1039 SF











Residence Number: 603 1 Bedroom | 1 Bathroom | 650 SF













Residence Number: 201, 301, 401 1 Bedroom | 1 Bathroom | 853 SF











Residence Number: 203, 303, 403, 503

Studio | 1 Bathroom | 544 SF













Residence Number: 206, 306, 406, 506 2 Bedroom | 2 Bathroom | 968 SF