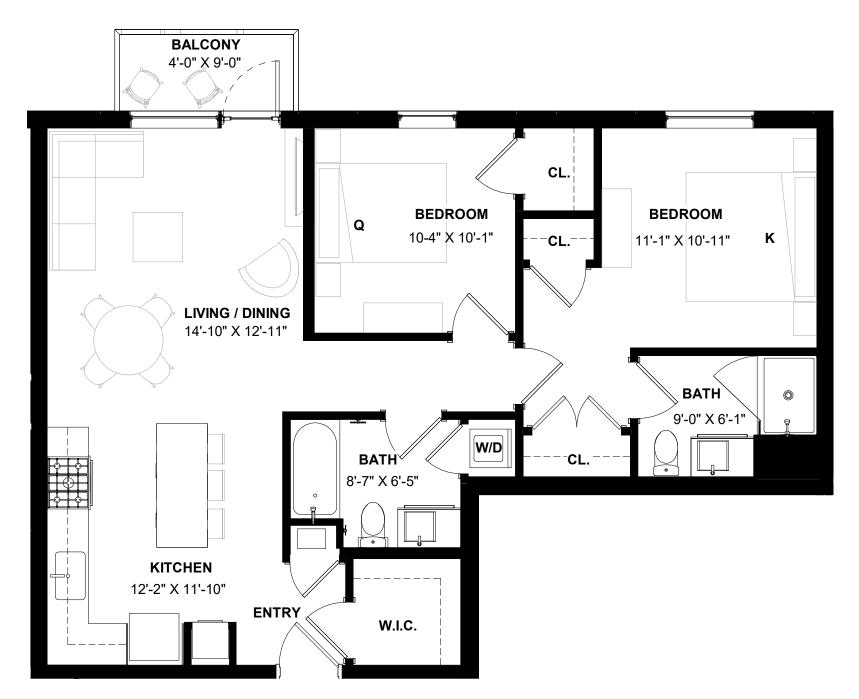

Residence Number: 412 2 Bedroom | 2 Bathroom | 1061 SF

Residence Number: 501 1 Bedroom | 1 Bathroom | 606 SF

Residence Number: 304, 404, 504 1 Bedroom | 1 Bathroom | 733 SF

Residence Number: 509, 607 1 Bedroom | 1 Bathroom | 799 SF