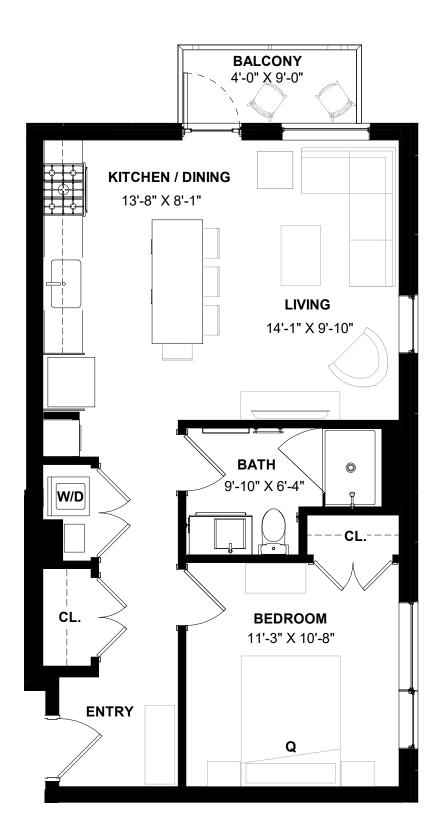

Residence Number: 201, 301, 401 1 Bedroom | 1 Bathroom | 853 SF

Residence Number: 207, 307, 407, 507, 605 1 Bedroom | 1 Bathroom | 718 SF

Residence Number: 208, 308, 408, 508, 606 1 Bedroom | 1 Bathroom | 720 SF

Residence Number: 412 2 Bedroom | 2 Bathroom | 1061 SF

Residence Number: 501 1 Bedroom | 1 Bathroom | 606 SF

Residence Number: 304, 404, 504 1 Bedroom | 1 Bathroom | 733 SF

Residence Number: 509, 607 1 Bedroom | 1 Bathroom | 799 SF

Residence Number: 204 1 Bedroom | 1 Bathroom | 658 SF

Residence Number: 205, 305, 405, 505 2 Bedroom | 2 Bathroom | 976 SF

Residence Number: 206, 306, 406, 506 2 Bedroom | 2 Bathroom | 968 SF

Residence Number: 604 2 Bedroom | 1 Bathroom | 873 SF