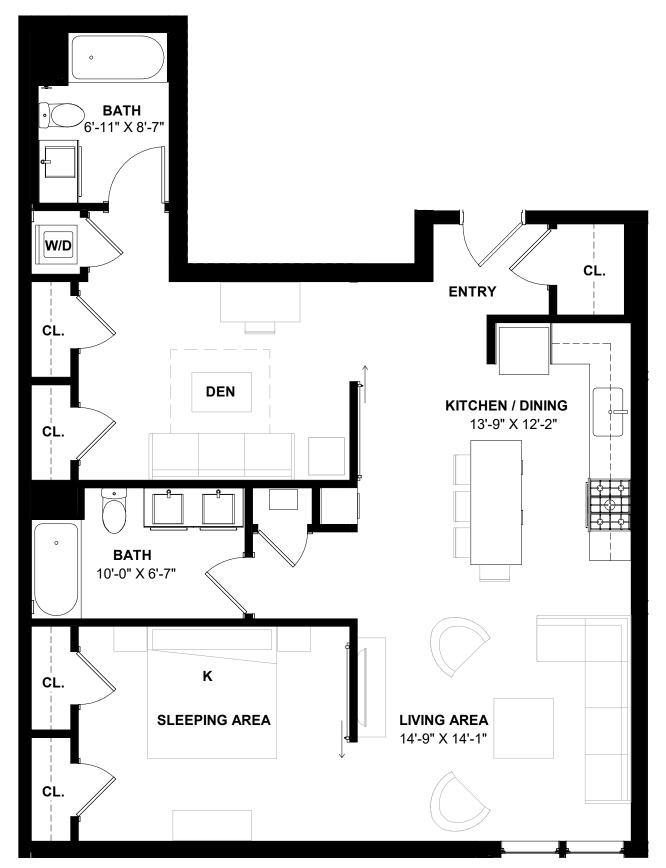

Residence Number: 412 2 Bedroom | 2 Bathroom | 1061 SF

Residence Number: 501 1 Bedroom | 1 Bathroom | 606 SF

Residence Number: 304, 404, 504 1 Bedroom | 1 Bathroom | 733 SF

Residence Number: 509, 607 1 Bedroom | 1 Bathroom | 799 SF