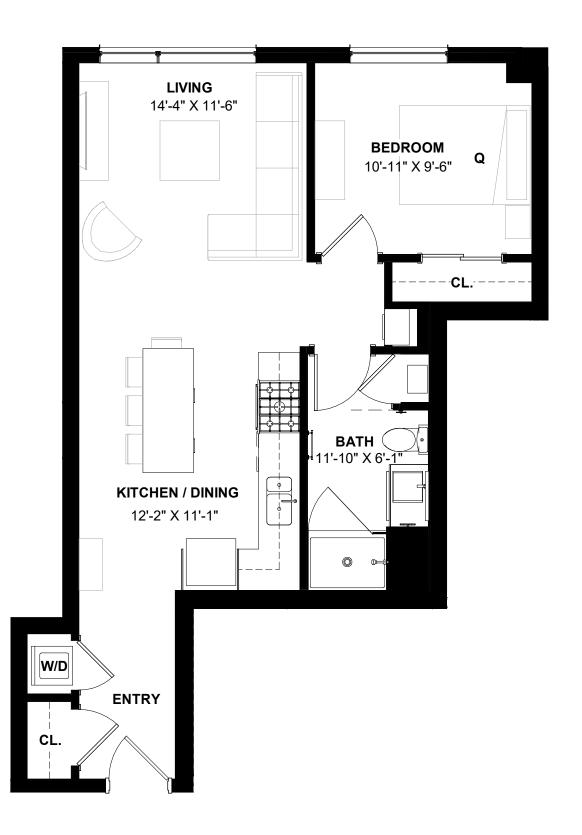

Residence Number: 412 2 Bedroom | 2 Bathroom | 1061 SF

Residence Number: 501 1 Bedroom | 1 Bathroom | 606 SF

Residence Number: 304, 404, 504 1 Bedroom | 1 Bathroom | 733 SF

Residence Number: 509, 607 1 Bedroom | 1 Bathroom | 799 SF