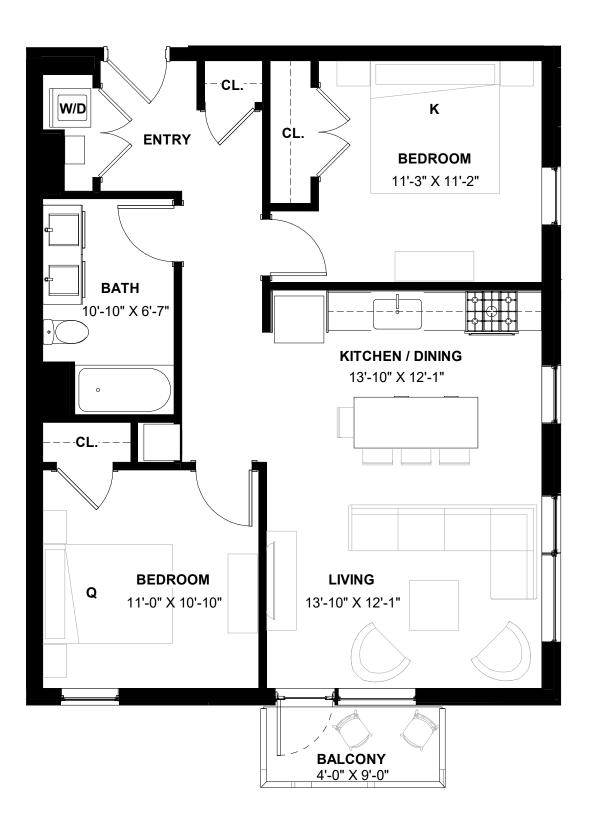

Residence Number: 204 1 Bedroom | 1 Bathroom | 658 SF

Residence Number: 205, 305, 405, 505 2 Bedroom | 2 Bathroom | 976 SF

Residence Number: 206, 306, 406, 506 2 Bedroom | 2 Bathroom | 968 SF

Residence Number: 604 2 Bedroom | 1 Bathroom | 873 SF

Studio | 1 Bathroom | 544 SF

Residence Number: 206, 306, 406, 506 2 Bedroom | 2 Bathroom | 968 SF