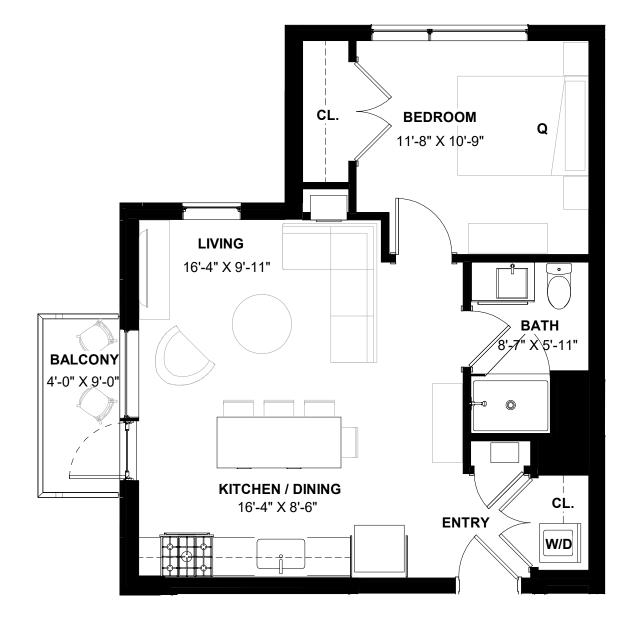

Residence Number: 201, 301, 401 1 Bedroom | 1 Bathroom | 853 SF

Residence Number: 207, 307, 407, 507, 605 1 Bedroom | 1 Bathroom | 718 SF

Residence Number: 208, 308, 408, 508, 606 1 Bedroom | 1 Bathroom | 720 SF