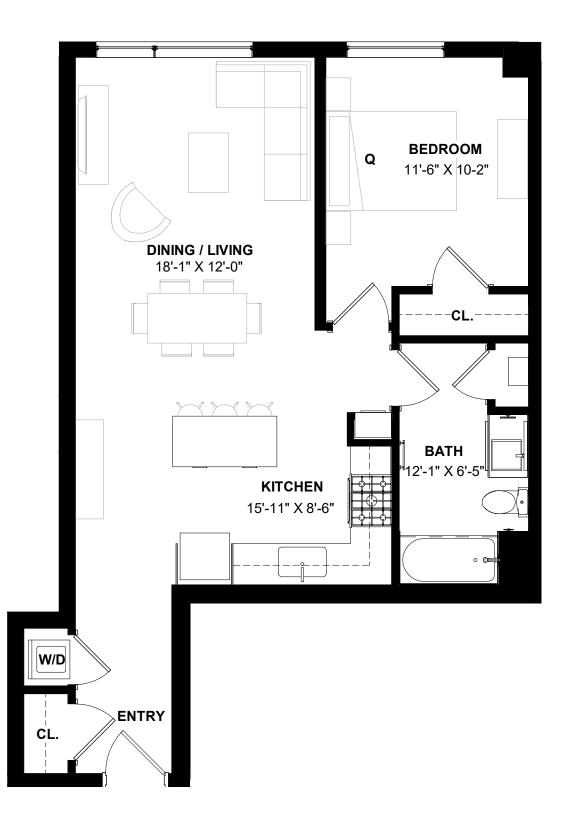

Residence Number: 412 2 Bedroom | 2 Bathroom | 1061 SF

Residence Number: 501 1 Bedroom | 1 Bathroom | 606 SF

Residence Number: 304, 404, 504 1 Bedroom | 1 Bathroom | 733 SF

Residence Number: 509, 607 1 Bedroom | 1 Bathroom | 799 SF