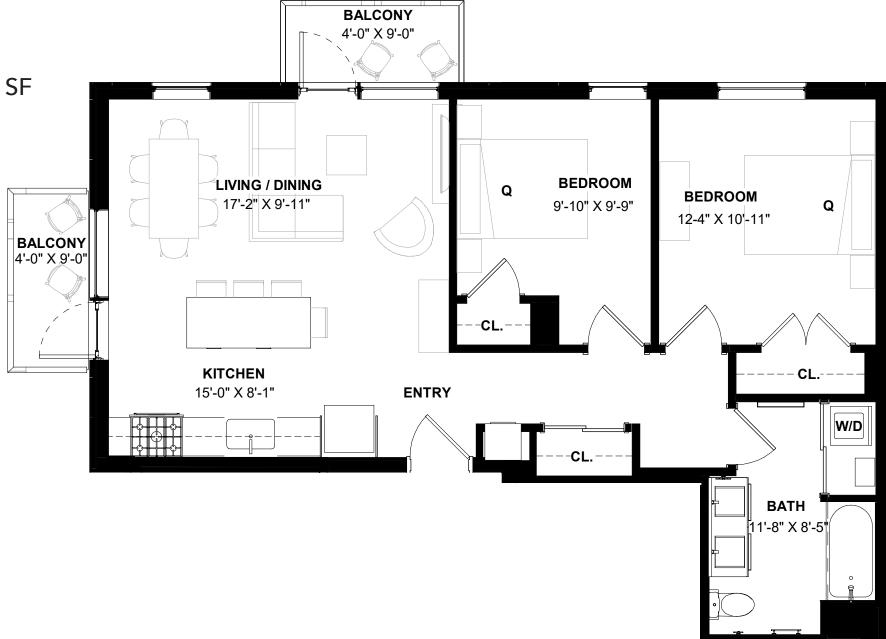

Studio | 1 Bathroom | 544 SF

Residence Number: 209 Studio | 1 Bathroom | 1039 SF

Residence Number: 603 1 Bedroom | 1 Bathroom | 650 SF

Residence Number: 201, 301, 401 1 Bedroom | 1 Bathroom | 853 SF

Residence Number: 203, 303, 403, 503