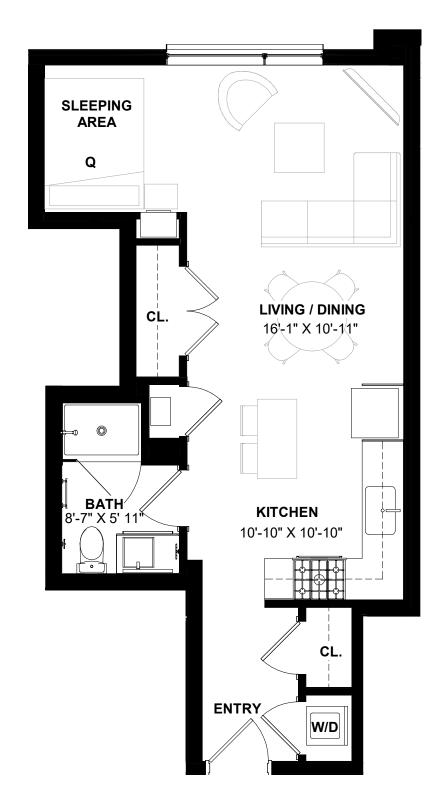

Residence Number: 201, 301, 401 1 Bedroom | 1 Bathroom | 853 SF

Residence Number: 207, 307, 407, 507, 605 1 Bedroom | 1 Bathroom | 718 SF

Residence Number: 208, 308, 408, 508, 606 1 Bedroom | 1 Bathroom | 720 SF

Studio | 1 Bathroom | 544 SF

Residence Number: 209 Studio | 1 Bathroom | 1039 SF

Residence Number: 603 1 Bedroom | 1 Bathroom | 650 SF

Residence Number: 201, 301, 401 1 Bedroom | 1 Bathroom | 853 SF

Residence Number: 203, 303, 403, 503