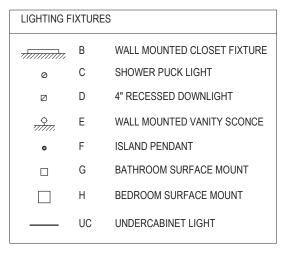

Residence Number: 201, 301, 401 1 Bedroom | 1 Bathroom | 853 SF

Residence Number: 207, 307, 407, 507, 605 1 Bedroom | 1 Bathroom | 718 SF

Residence Number: 208, 308, 408, 508, 606 1 Bedroom | 1 Bathroom | 720 SF

Residence Number: 412 2 Bedroom | 2 Bathroom | 1061 SF

Residence Number: 501 1 Bedroom | 1 Bathroom | 606 SF

Residence Number: 304, 404, 504 1 Bedroom | 1 Bathroom | 733 SF

Residence Number: 509, 607 1 Bedroom | 1 Bathroom | 799 SF

Residence Number: 204 1 Bedroom | 1 Bathroom | 658 SF

Residence Number: 205, 305, 405, 505 2 Bedroom | 2 Bathroom | 976 SF

Residence Number: 206, 306, 406, 506 2 Bedroom | 2 Bathroom | 968 SF

Residence Number: 604 2 Bedroom | 1 Bathroom | 873 SF

## THE MEZZ

Residence Number: 602 2 Bedroom | 2 Bathroom | 953 SF

Residence Number: 601 2 Bedroom | 1 Bathroom | 861 SF

Residence Number: 202, 302, 402, 502

Studio | 1 Bathroom | 545 SF

Residence Number: 203, 303, 403, 503

Studio | 1 Bathroom | 544 SF

Residence Number: 209 Studio | 1 Bathroom | 1039 SF

Residence Number: 603 1 Bedroom | 1 Bathroom | 650 SF

Residence Number: 201, 301, 401 1 Bedroom | 1 Bathroom | 853 SF

Residence Number: 203, 303, 403, 503

Studio | 1 Bathroom | 544 SF

Residence Number: 206, 306, 406, 506 2 Bedroom | 2 Bathroom | 968 SF