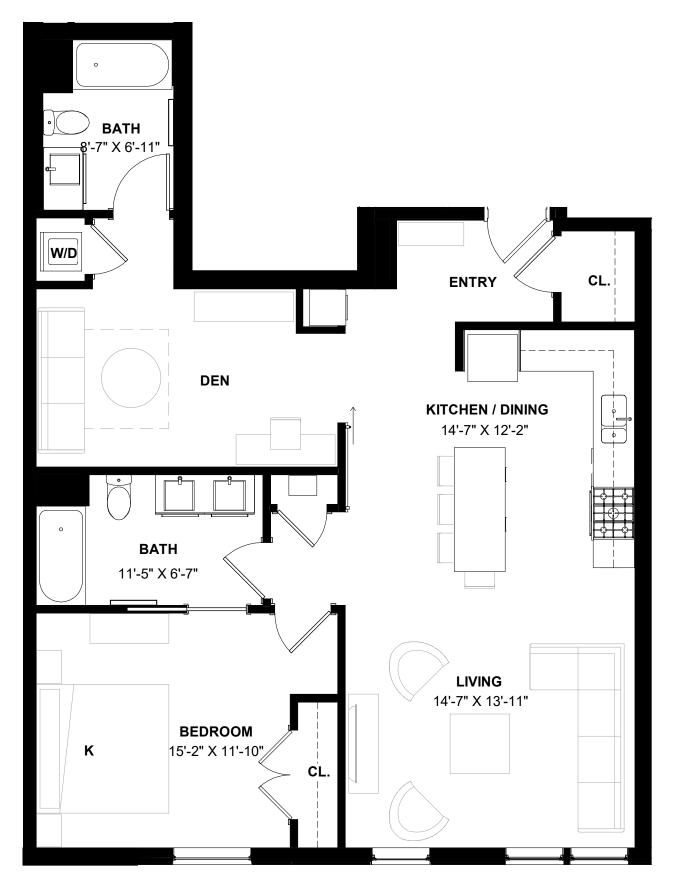

Residence Number: 412 2 Bedroom | 2 Bathroom | 1061 SF

Residence Number: 501 1 Bedroom | 1 Bathroom | 606 SF

Residence Number: 304, 404, 504 1 Bedroom | 1 Bathroom | 733 SF

Residence Number: 509, 607 1 Bedroom | 1 Bathroom | 799 SF