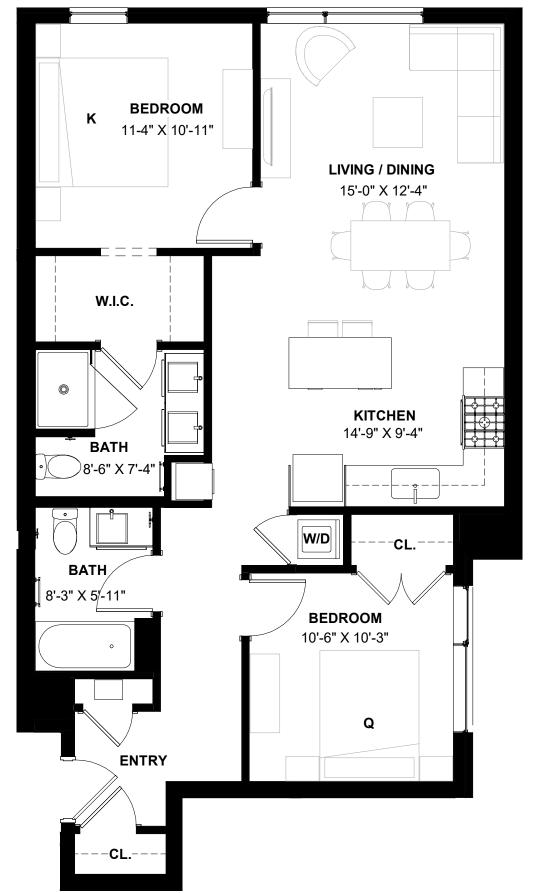

Residence Number: 201, 301, 401 1 Bedroom | 1 Bathroom | 853 SF

Residence Number: 207, 307, 407, 507, 605 1 Bedroom | 1 Bathroom | 718 SF

Residence Number: 208, 308, 408, 508, 606 1 Bedroom | 1 Bathroom | 720 SF