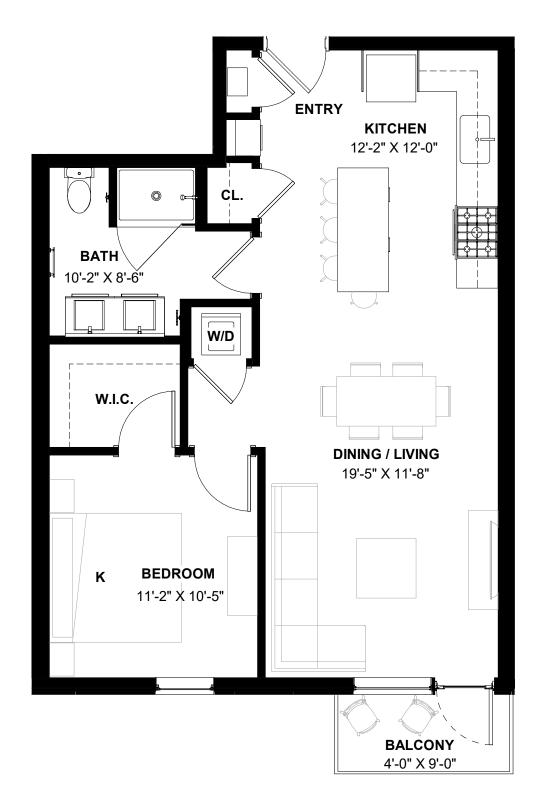

Residence Number: 412 2 Bedroom | 2 Bathroom | 1061 SF

Residence Number: 501 1 Bedroom | 1 Bathroom | 606 SF

Residence Number: 304, 404, 504 1 Bedroom | 1 Bathroom | 733 SF

Residence Number: 509, 607 1 Bedroom | 1 Bathroom | 799 SF