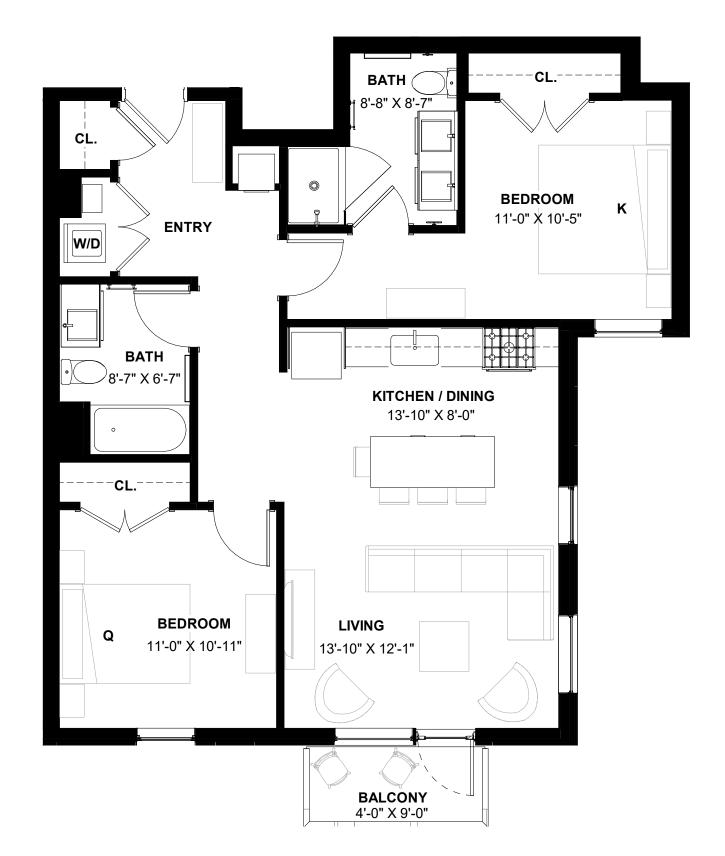

Residence Number: 412 2 Bedroom | 2 Bathroom | 1061 SF

Residence Number: 501 1 Bedroom | 1 Bathroom | 606 SF

Residence Number: 304, 404, 504 1 Bedroom | 1 Bathroom | 733 SF

Residence Number: 509, 607 1 Bedroom | 1 Bathroom | 799 SF