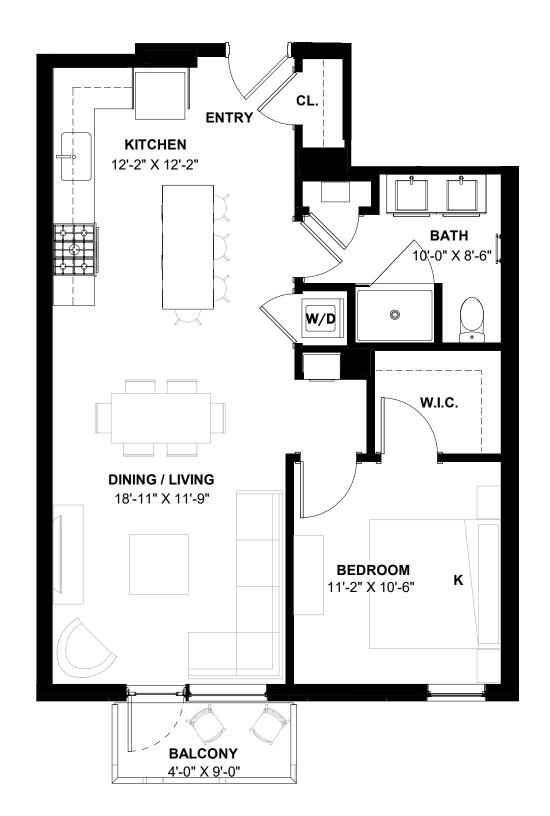

Residence Number: 201, 301, 401 1 Bedroom | 1 Bathroom | 853 SF

Residence Number: 207, 307, 407, 507, 605 1 Bedroom | 1 Bathroom | 718 SF

Residence Number: 208, 308, 408, 508, 606 1 Bedroom | 1 Bathroom | 720 SF

Studio | 1 Bathroom | 544 SF

Residence Number: 209 Studio | 1 Bathroom | 1039 SF

Residence Number: 603 1 Bedroom | 1 Bathroom | 650 SF

Residence Number: 201, 301, 401 1 Bedroom | 1 Bathroom | 853 SF

Residence Number: 203, 303, 403, 503