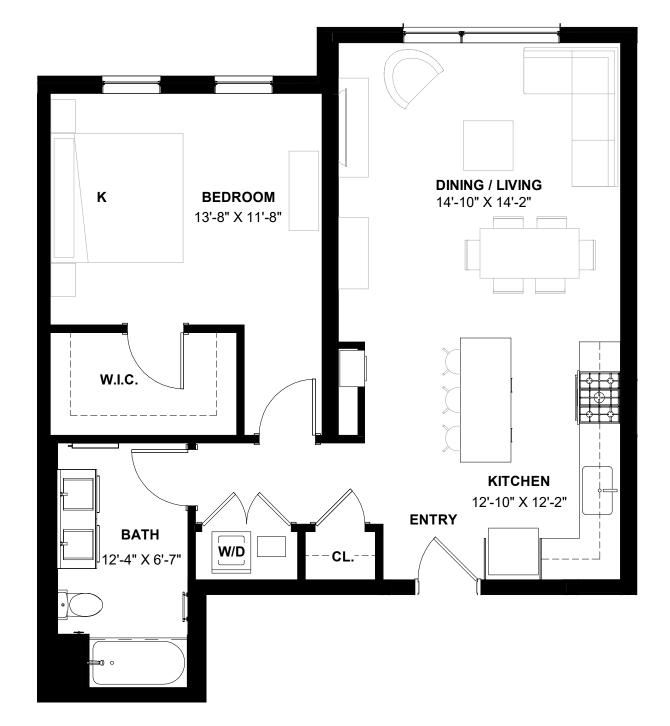

Residence Number: 201, 301, 401 1 Bedroom | 1 Bathroom | 853 SF

Residence Number: 207, 307, 407, 507, 605 1 Bedroom | 1 Bathroom | 718 SF

Residence Number: 208, 308, 408, 508, 606 1 Bedroom | 1 Bathroom | 720 SF