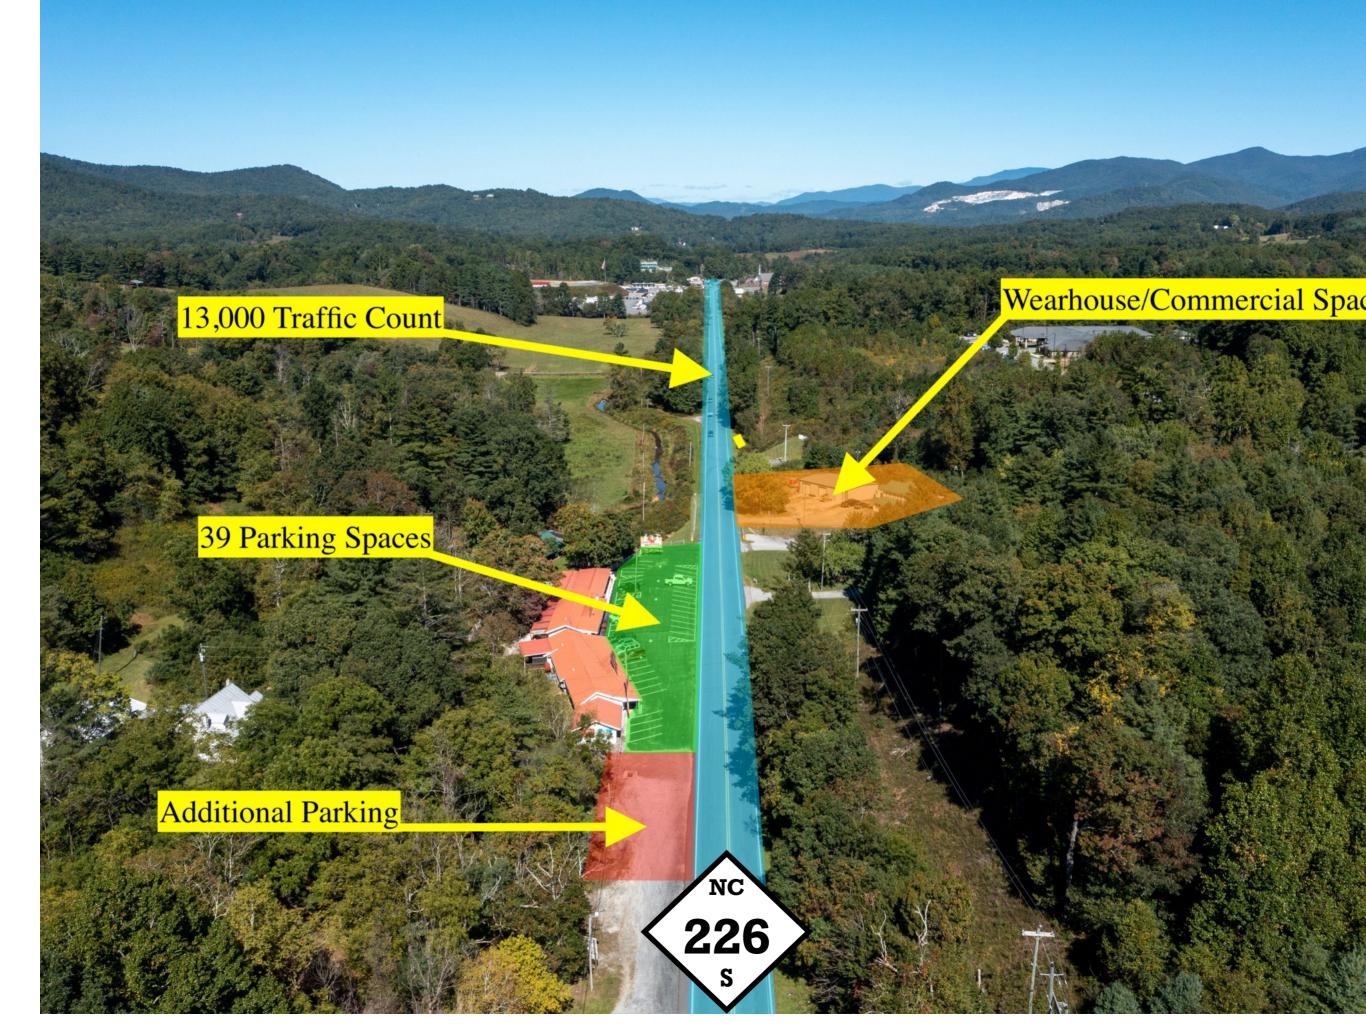

#### TRAFFIC COUNT

13,000 Average Per Day

#### **PARKING**

60+ (Paved & Gravel Lots)

#### **HIGHWAY FRONTAGE**

673.8 Linear Feet Combined 445.4 (Active Retail Side) 228.4 (Warehouse & Aux. Retail Side)