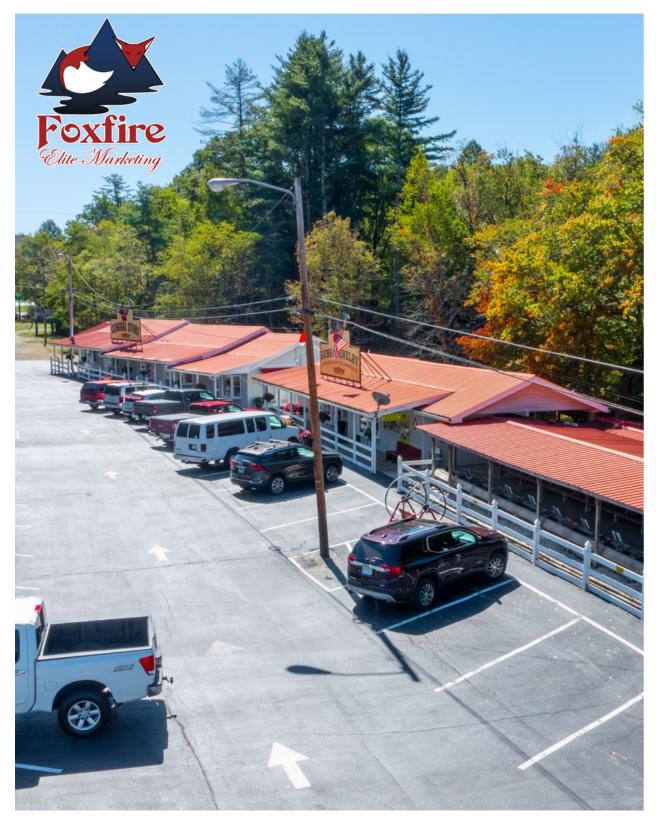

#### **LOCATION**

13780 S Hwy 226 Spruce Pine NC 28777

#### **ACCESS**

Both Sides of NC 226 S; Between Walmart Super Center & GMC/Chevrolet Dealership

#### **ATTRACTIONS**

Just North of The Blue Ridge Parkway Just South of Downtown Spruce Pine Central to All Dining, Shopping & Entertainment Currently Serves As One of the Area's Main Attractions

#### **PARKING**

60+ (Paved & Gravel Lots)

#### **HIGHWAY FRONTAGE**

673.8 Linear Feet Combined 445.4 (Active Retail Side) 228.4 (Warehouse & Aux. Retail Side)