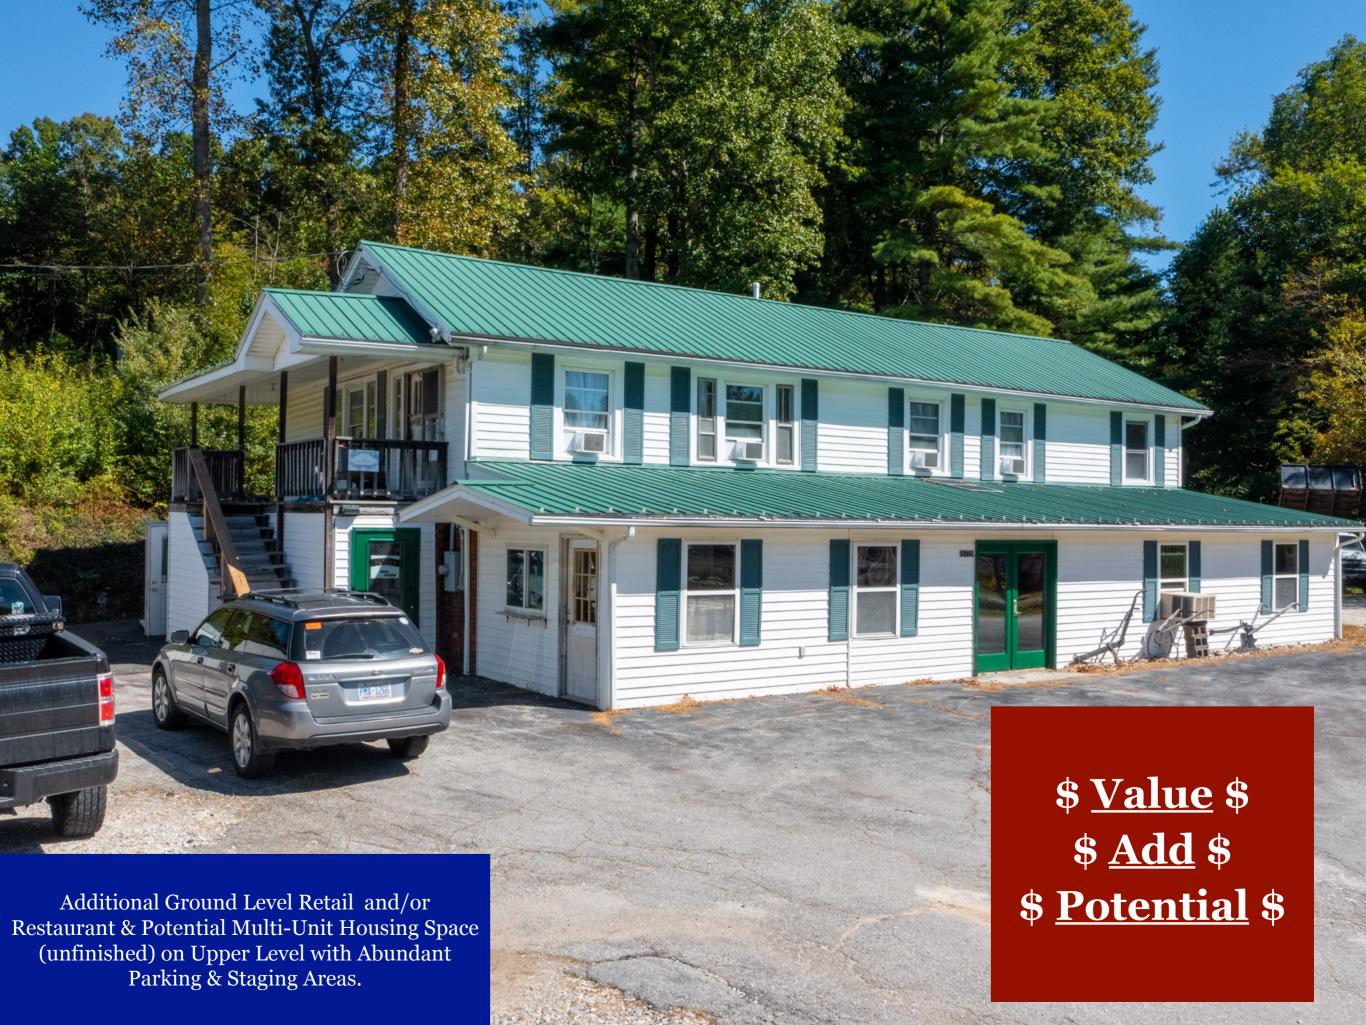

### **PROPERTY SPECIFICATIONS**

| TOTAL LAND AREA     | 127,630.80 SF                                                                                         |
|---------------------|-------------------------------------------------------------------------------------------------------|
| ACERAGE             | 2.93+/- Acres                                                                                         |
| Property Addresses  | Main Store 13780 S Hwy 226 Aux Retail 13729 S Hwy 226 Cabin 13752 S Hwy 226 Home/Pool 13748 S Hwy 226 |
| Year Built/Remodled | 1990                                                                                                  |
| Parcel Numbers      | 0798-00-66-4387<br>0798-00-66-6671<br>0779-00-20-4873                                                 |
| Ownership           | Fee Simple                                                                                            |

#### **PARKING**

60+ (Paved & Gravel Lots)

#### **HIGHWAY FRONTAGE**

673.8 Linear Feet Combined 445.4 (Active Retail Side) 228.4 (Warehouse & Aux. Retail Side)

#### BUILT

Built: 1987-1990