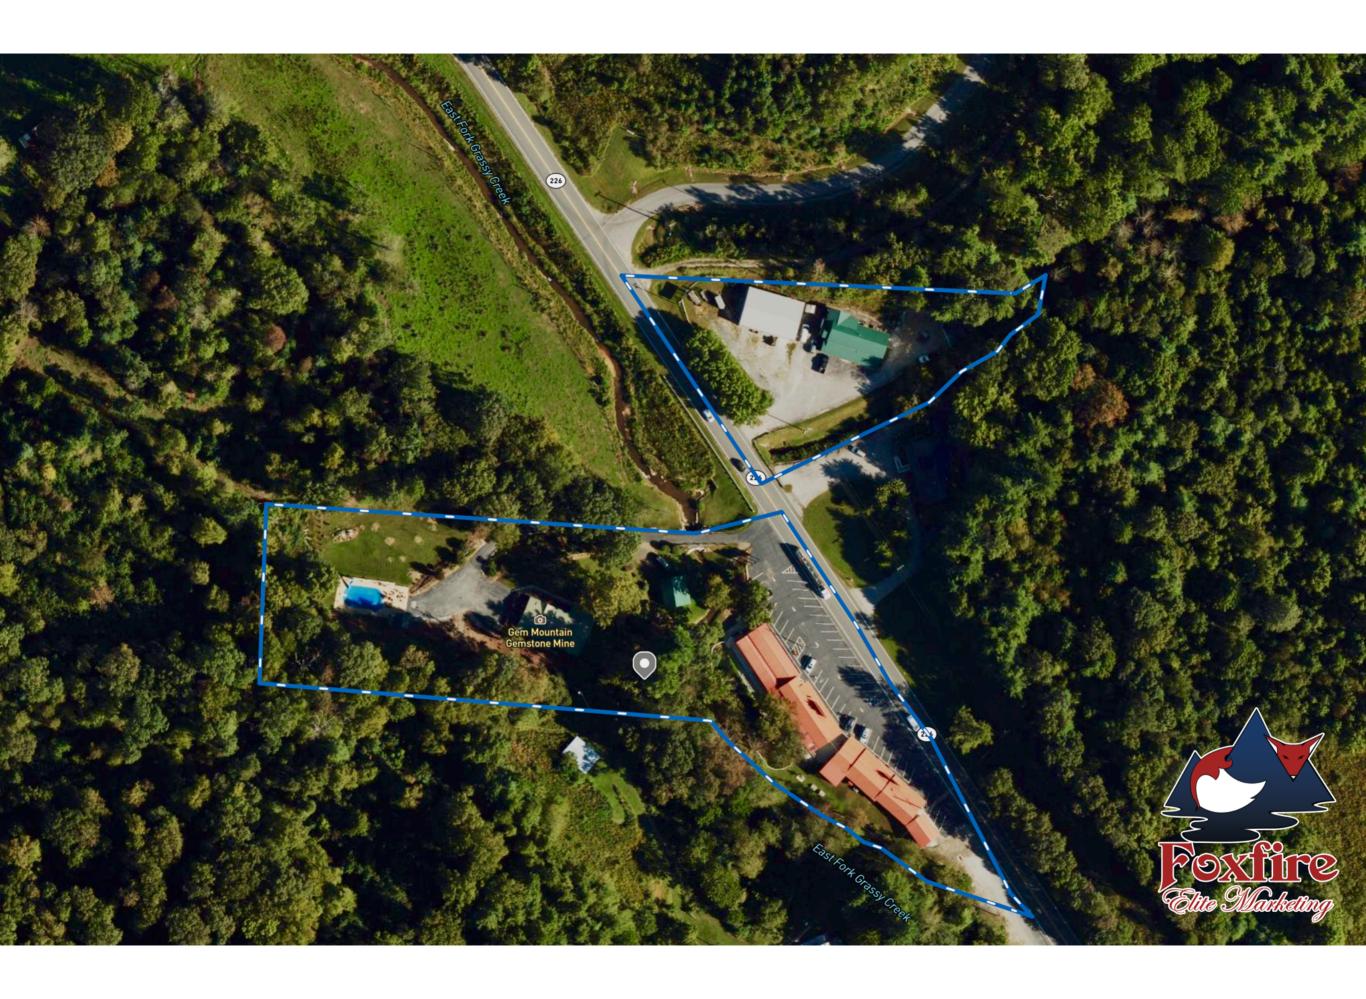

### **PROPERTY SPECIFICATIONS**

| TOTAL LAND AREA     | 127,630.80 SF                                                                                         |
|---------------------|-------------------------------------------------------------------------------------------------------|
| ACERAGE             | 2.93+/- Acres                                                                                         |
| Property Addresses  | Main Store 13780 S Hwy 226 Aux Retail 13729 S Hwy 226 Cabin 13752 S Hwy 226 Home/Pool 13748 S Hwy 226 |
| Year Built/Remodled | 1990                                                                                                  |
| Parcel Numbers      | 0798-00-66-4387<br>0798-00-66-6671<br>0779-00-20-4873                                                 |
| Ownership           | Fee Simple                                                                                            |

#### **LOCATION**

13780 S Hwy 226 Spruce Pine NC 28777

#### **ACCESS**

Both Sides of NC 226 S; Between Walmart Super Center & GMC/Chevrolet Dealership