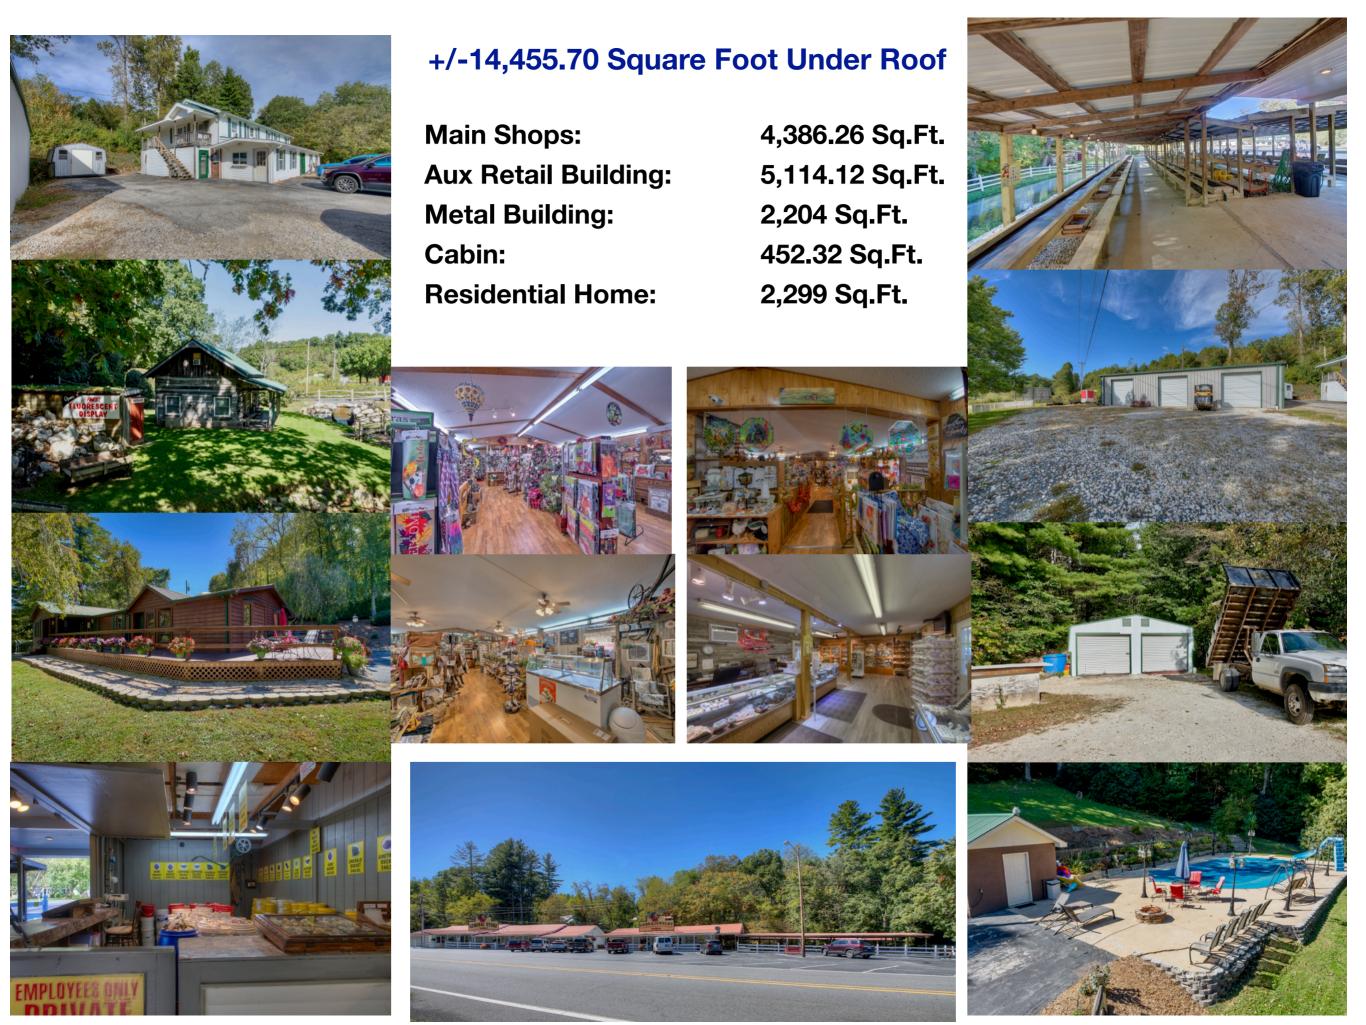

### **PROPERTY SPECIFICATIONS**

| TOTAL LAND AREA     | 127,630.80 SF                                                                                         |
|---------------------|-------------------------------------------------------------------------------------------------------|
| ACERAGE             | 2.93+/- Acres                                                                                         |
| Property Addresses  | Main Store 13780 S Hwy 226 Aux Retail 13729 S Hwy 226 Cabin 13752 S Hwy 226 Home/Pool 13748 S Hwy 226 |
| Year Built/Remodled | 1990                                                                                                  |
| Parcel Numbers      | 0798-00-66-4387<br>0798-00-66-6671<br>0779-00-20-4873                                                 |
| Ownership           | Fee Simple                                                                                            |