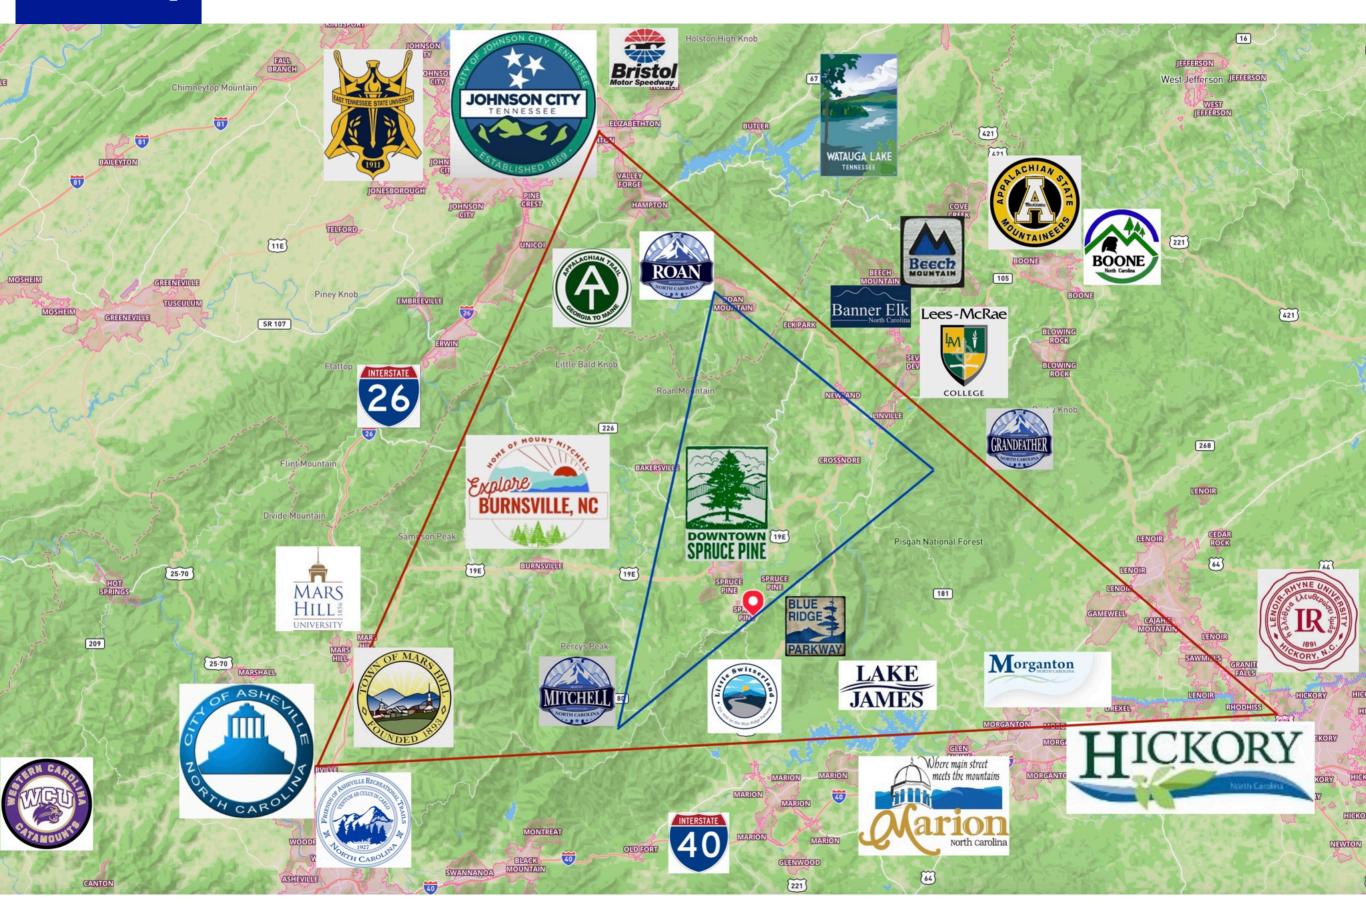

#### **ATTRACTIONS**

Just North of The Blue Ridge Parkway Just South of Downtown Spruce Pine Central to All Dining, Shopping & Entertainment Currently Serves As One of the Area's Main Attractions