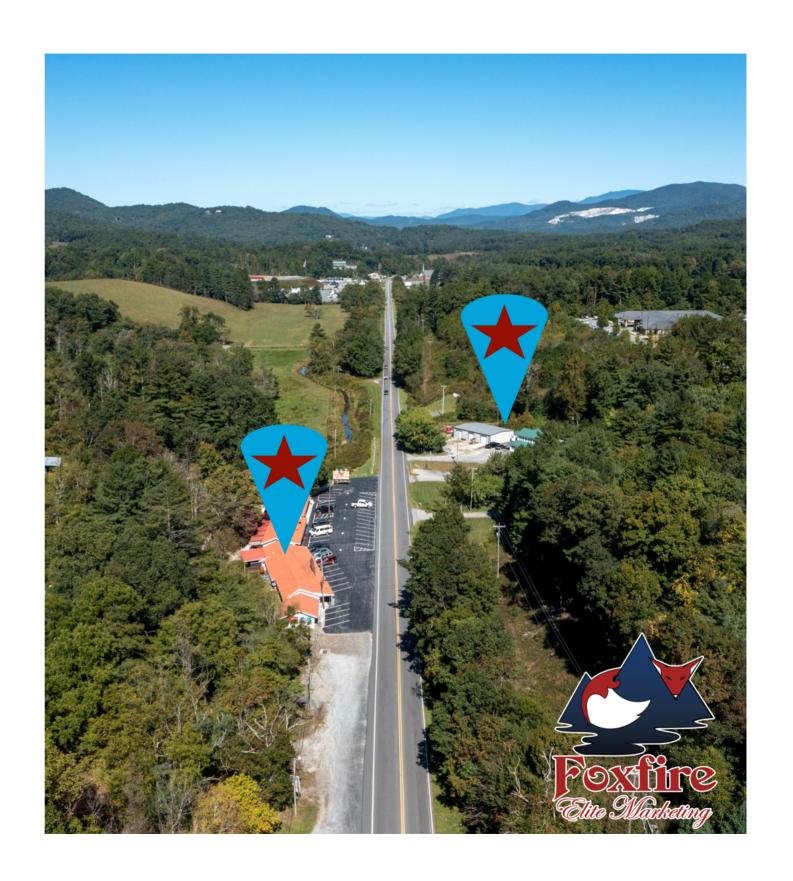

## **Location Map**

#### **ACCESS**

Both Sides of NC 226 S; Between Walmart Super Center & GMC/Chevrolet Dealership