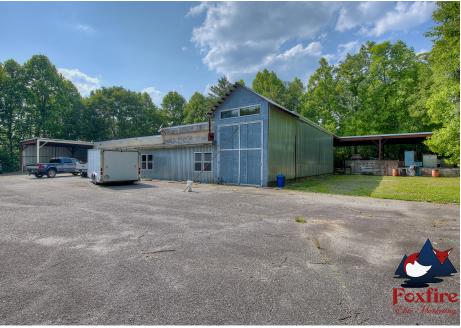

## 350 Henredon Rd., Spruce Pine, Nc +/-12,388 sq.ft. & 6.03 Acres: \$<u>652,000</u>

Peter Franklin, Managing Director

Cell: (828) 766-7221 Peter@FoxfireElite.com

MLS#: 4040444

FoxfireElite.com

286 Oak Avenue Spruce Pine, NC 28777 INDUSTRIAL/WAREHOUSING—Multi-Purpose Opportunity. <u>No City Limits & No Zoning</u>! The perfect private location for your company's needs. Paved road/parking, fenced & gated. Large open modular spaces— easy reconfiguration, or blank-spacing.