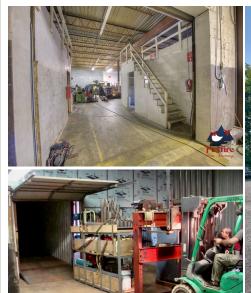

- 13'5"- 16'-8" floor clearance
- 480 Volt Power w/transfer to 223,220 & 110/ 600KVA
- 12' & 14' drive-in doors, along with 2 covered docks
- 8" water main w/2 hydrants on property, 8" sewer avail.
- Fiber internet to building
- EDPM Rubber Membrane Roof with 6"insulation
- Block walls with loose-fill granular insulation
- Sedimentation pond with oil separator
- 30 parking spots, paved road, parking- fenced & gated.