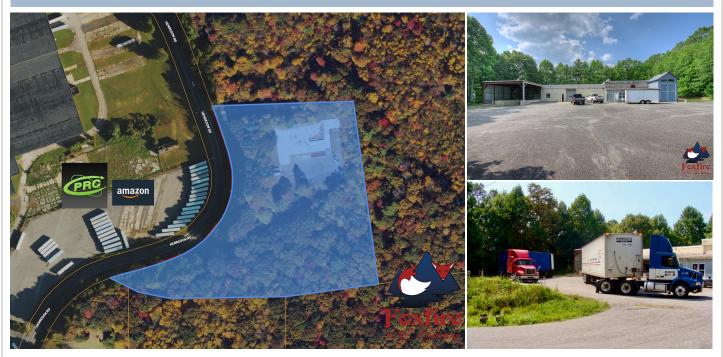

## 350 Henredon Rd., Spruce Pine, Nc +/-12,388 sq.ft. & 6.03 Acres: \$<u>652,000</u>

Peter Franklin, Managing Director

Cell: (828) 766-7221 Peter@FoxfireElite.com

MLS#: 4040444

FoxfireElite.com

286 Oak Avenue Spruce Pine, NC 28777 INDUSTRIAL/WAREHOUSING—Multi-Purpose Opportunity. <u>No City Limits & No Zoning</u>! The perfect private location for your company's needs. Paved road/parking, fenced & gated. Large open modular spaces— easy reconfiguration, or blank-spacing.

## The Location:

- Directly across road from PRC, an Amazon remanufacturing hub
- 5 min. To Blue Ridge Regional Hospital
- 2 hrs. From Charlotte, NC