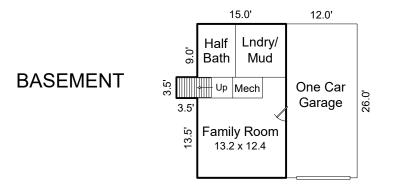

## **AREA CALCULATIONS**

Main Floor Heated Living Area = 1,757 sq. ft. Basement Heated Living Area = 402 sq. ft.

TOTAL HEATED LIVING AREA = 2,159 sq. ft.

One Car Garage = 312 sq. ft. Covered Front Porch = 29 sq. ft. Covered Patio = 516 sq. ft.