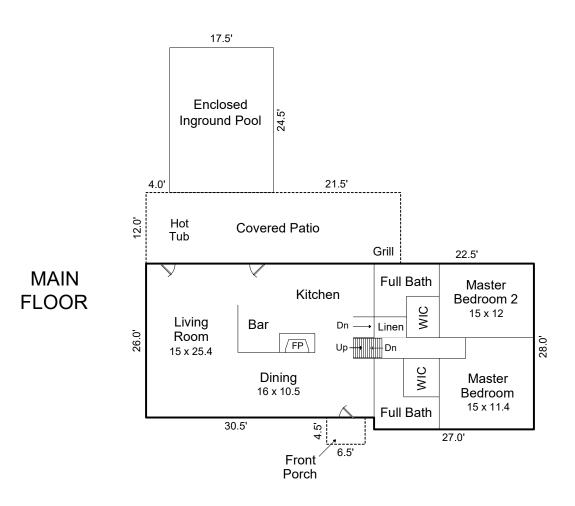

## **AREA CALCULATIONS**

Main Floor Heated Living Area = 1,757 sq. ft. Basement Heated Living Area = 402 sq. ft.

TOTAL HEATED LIVING AREA = 2,159 sq. ft.

One Car Garage = 312 sq. ft. Covered Front Porch = 29 sq. ft. Covered Patio = 516 sq. ft.